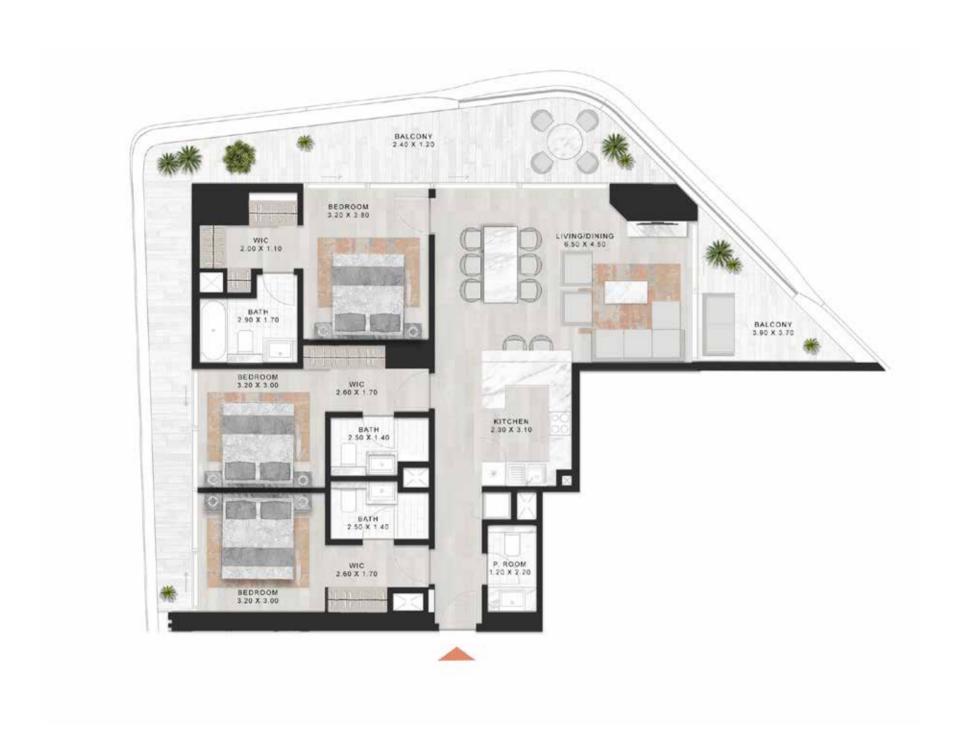

## 1-BEDROOM APARTMENT

TYPE E1

## 1-BEDROOM APARTMENT

TYPE E2

LEVEL 2,4

TYPE F2

LEVELS 2,4

LEVELS 6,8,10,12,14,16,18,21,23,25,27,29, 31,33,35,37,39,41,43,45,47

LEVELS 5,7,9,11,13,15,17,20,22,24,26,28,30, 32,34,36,38,40,42,44,46,48

LEVELS 6,8,10,12,14,16,18,21,23,25,27,29, 31,33,35,37,39,41,43,45,47