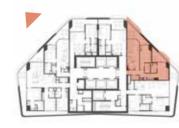

#### 1-BEDROOM APARTMENT

TYPE C2

LEVELS 2,4,6,8,10,12,14,16,18,21,23,25, 27,29,31,33,35,37,39,41,43,45,47

LEVELS 3,5,7,9,11,13,15,17,20,22,24,26,28,30, 32,34,36,38,40,42,44,46,48