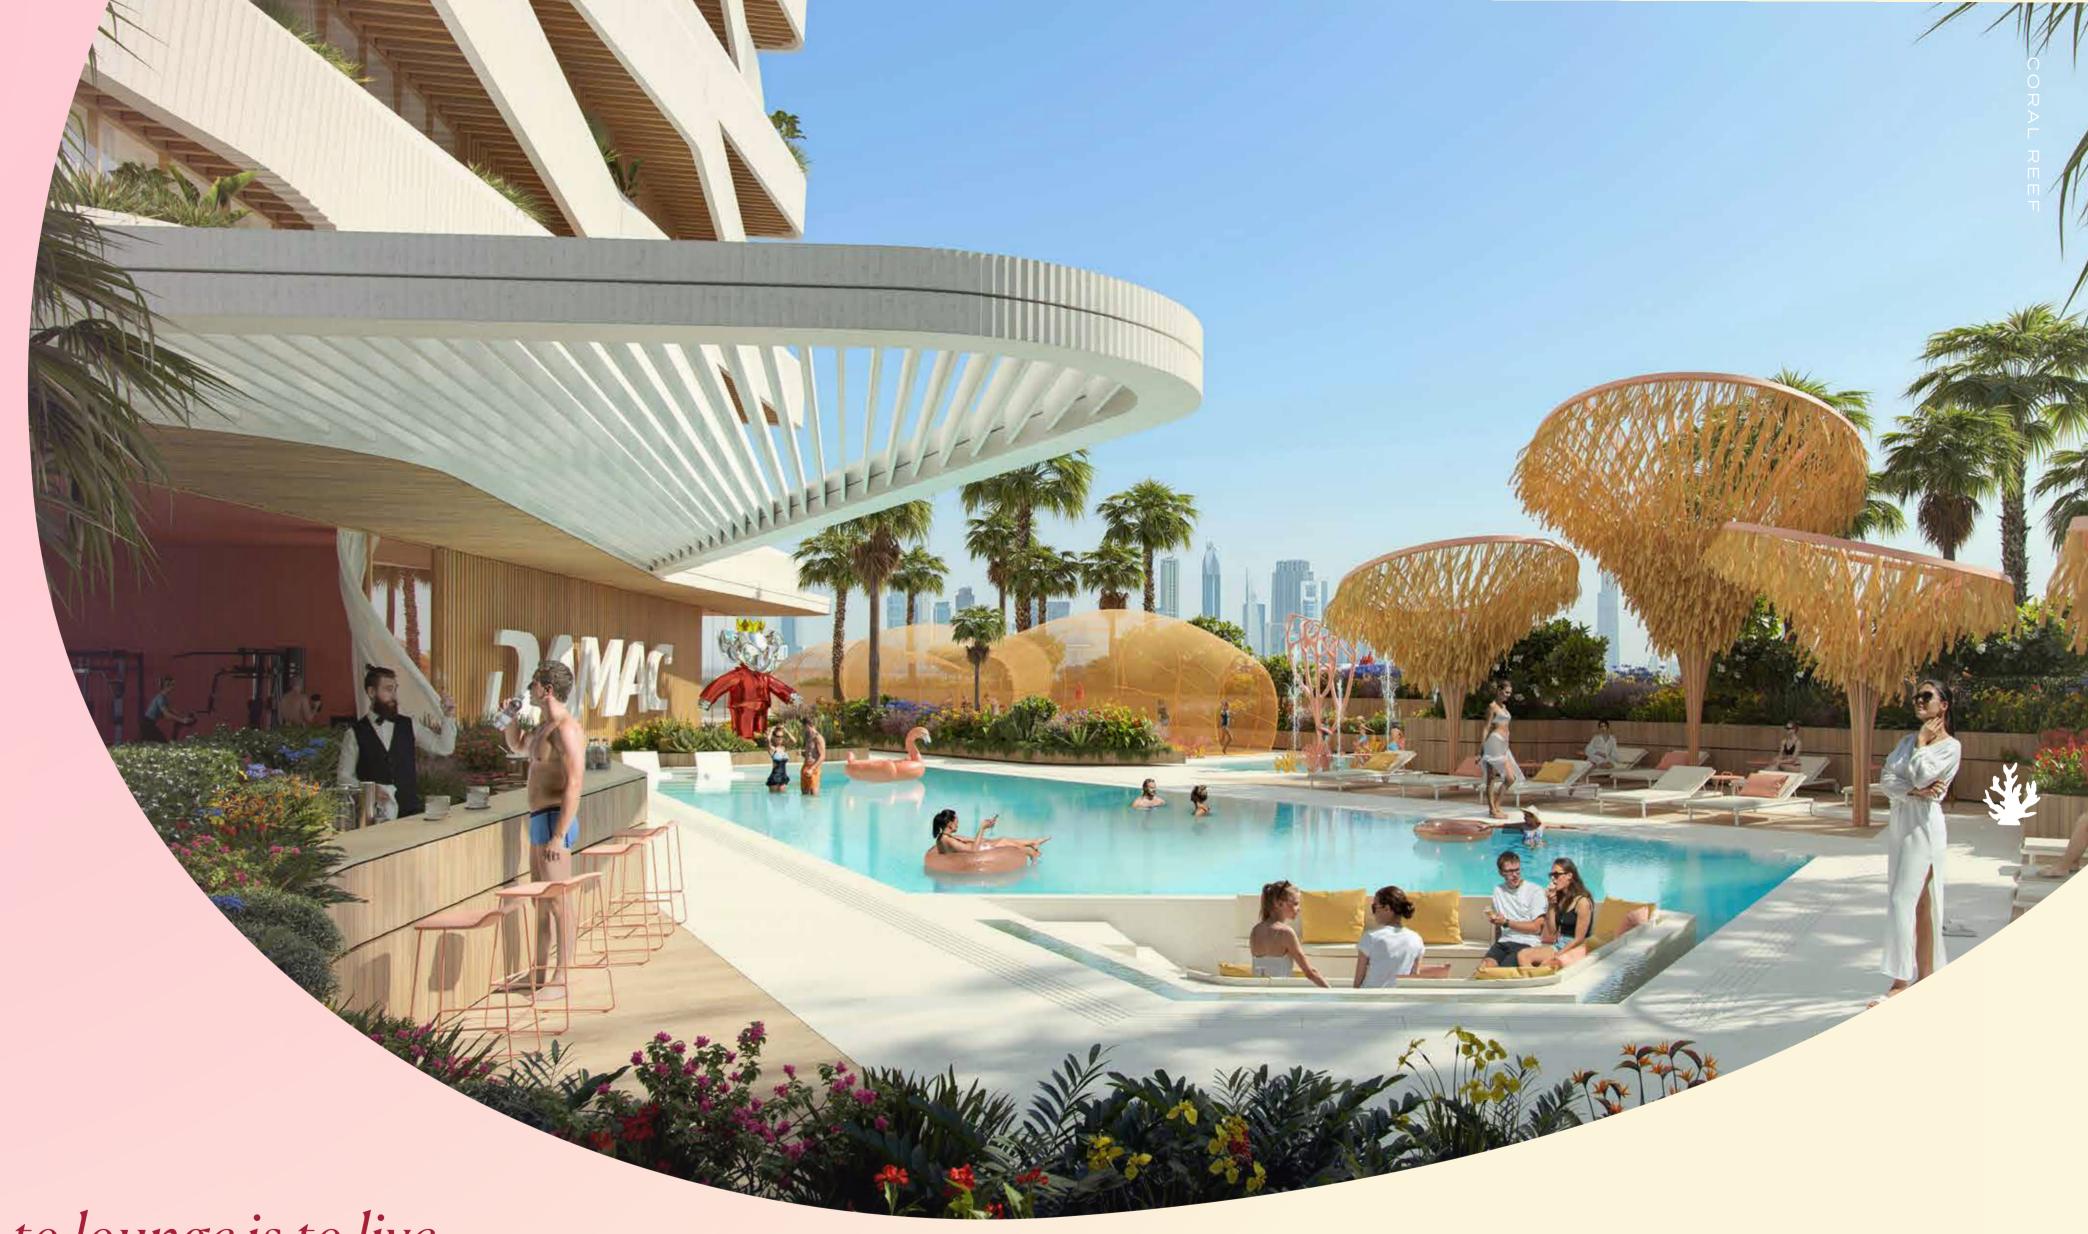

# a beacon on the breakwater

SOARING 54 STORIES ABOVE THE ENDLESS SEA, DAMAC CORAL REEF IS A DREAMSCAPE WHERE RESIDENTS ARE PLUNGED INTO LIFE AT ITS MOST VIBRANT. THE TOWER IS A SPIRITED SANCTUARY THAT CELEBRATES LUXURY AT ITS MOST CAPTIVATING AND CREATIVE, A RIOT OF COLOUR, ARTISTRY AS WELL AS EXQUISITE ENVIRONMENTS FOR EVERY DAY...YOU WON'T BELIEVE IT'S YOUR EVERYDAY.

to lounge is to live, unbothered & unabashed

FEEL YOUR WORRIES WASH AWAY AS YOU FIND YOUR ZEN BY THE POOL, NOTHING BETWEEN YOU AND THE INFINITE, SUN-KISSED OR STAR-STUDDED SKY.

TYPE A1

LEVELS 2,4,6,8,10,12,14,16,18,21,23,25, 27,29,31,33,35,37,39,41,43,45,47