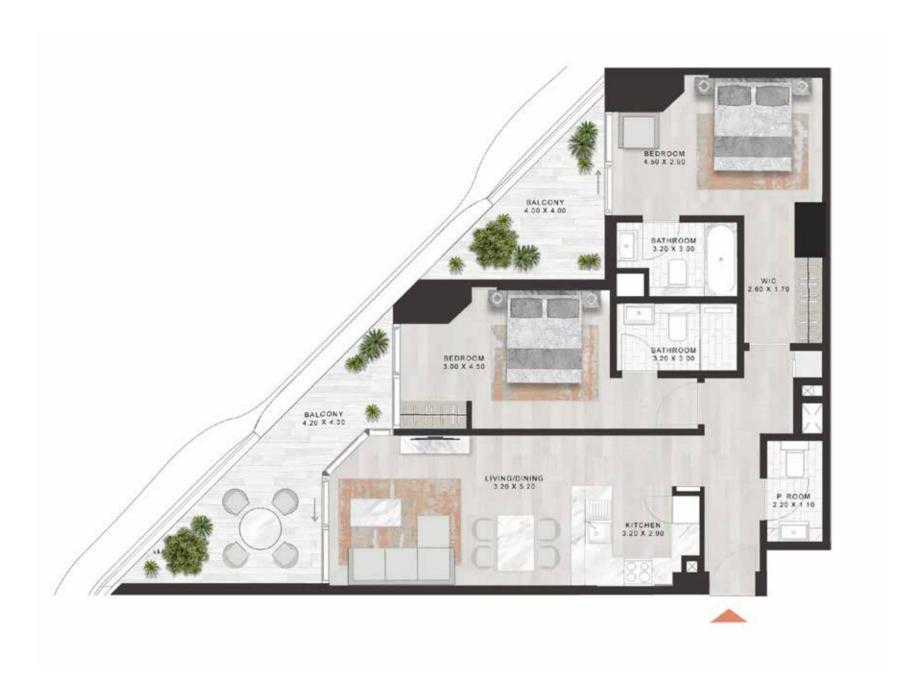

INFINITE, SUN-KISSED OR STAR-STUDDED SKY.

























TYPE A1



LEVELS 2,4,6,8,10,12,14,16,18,21,23,25, 27,29,31,33,35,37,39,41,43,45,47





LEVELS 3,5,7,9,11,13,15,17,20,22,24,26,28,30, 32,34,36,38,40,42,44,46,48







LEVELS 2,4,6,8,10,12,14,16,18,21,23,25, 27,29,31,33,35,37,39,41,43,45,47





LEVELS 3,5,7,9,11,13,15,17,20,22,24,26,28,30, 32,34,36,38,40,42,44,46,48



#### 1-BEDROOM APARTMENT

TYPE C2





LEVELS 2,4,6,8,10,12,14,16,18,21,23,25, 27,29,31,33,35,37,39,41,43,45,47





LEVELS 3,5,7,9,11,13,15,17,20,22,24,26,28,30, 32,34,36,38,40,42,44,46,48



## 1-BEDROOM APARTMENT

## TYPE D1





LEVELS 2,4

## 1-BEDROOM APARTMENT

TYPE D2





LEVEL 3



## 1-BEDROOM APARTMENT

TYPE E1

## 1-BEDROOM APARTMENT

TYPE E2











LEVEL 2,4

TYPE F2









LEVELS 2,4





LEVELS 6,8,10,12,14,16,18,21,23,25,27,29, 31,33,35,37,39,41,43,45,47





LEVELS 5,7,9,11,13,15,17,20,22,24,26,28,30, 32,34,36,38,40,42,44,46,48







LEVELS 6,8,10,12,14,16,18,21,23,25,27,29, 31,33,35,37,39,41,43,45,47





LEVELS 5,7,9,11,13,15,17,20,22,24,26,28,30, 32,34,36,38,40,42,44,46,48







LEVEL 2.4.6.8.10.12 .14.16.18.21.23 25 27,29,31,33,35,37,39,41,43,45,47





LEVEL 3,5,7,9,11,13,15,17,20,22,24,26,28,30, 32,34,36,38,40,42,44,46,48