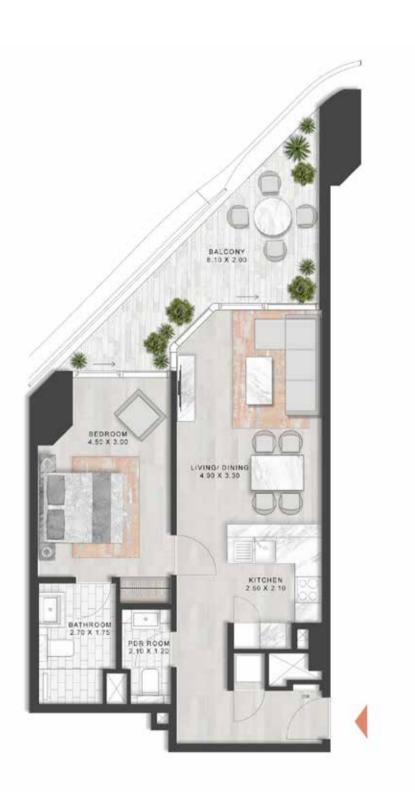

#### 1-BEDROOM APARTMENT

TYPE C2

LEVELS 2,4,6,8,10,12,14,16,18,21,23,25, 27,29,31,33,35,37,39,41,43,45,47

LEVELS 3,5,7,9,11,13,15,17,20,22,24,26,28,30, 32,34,36,38,40,42,44,46,48

## 1-BEDROOM APARTMENT