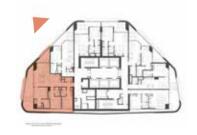

to lounge is to live, unbothered & unabashed

FEEL YOUR WORRIES WASH AWAY AS YOU FIND YOUR ZEN BY THE POOL, NOTHING BETWEEN YOU AND THE INFINITE, SUN-KISSED OR STAR-STUDDED SKY.

TYPE A1

LEVELS 2,4,6,8,10,12,14,16,18,21,23,25, 27,29,31,33,35,37,39,41,43,45,47

LEVELS 3,5,7,9,11,13,15,17,20,22,24,26,28,30, 32,34,36,38,40,42,44,46,48

LEVELS 2,4,6,8,10,12,14,16,18,21,23,25, 27,29,31,33,35,37,39,41,43,45,47

LEVELS 3,5,7,9,11,13,15,17,20,22,24,26,28,30, 32,34,36,38,40,42,44,46,48