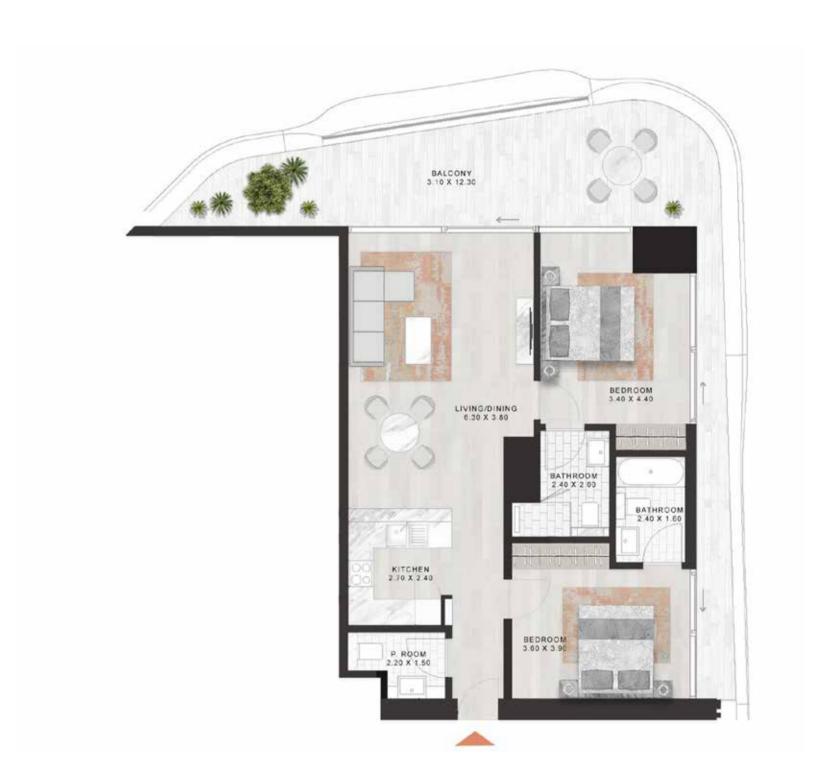

to lounge is to live, unbothered & unabashed

FEEL YOUR WORRIES WASH AWAY AS YOU FIND YOUR ZEN BY THE POOL, NOTHING BETWEEN YOU AND THE INFINITE, SUN-KISSED OR STAR-STUDDED SKY.

TYPE A1

LEVELS 2,4,6,8,10,12,14,16,18,21,23,25, 27,29,31,33,35,37,39,41,43,45,47

LEVELS 3,5,7,9,11,13,15,17,20,22,24,26,28,30, 32,34,36,38,40,42,44,46,48

LEVELS 2,4,6,8,10,12,14,16,18,21,23,25, 27,29,31,33,35,37,39,41,43,45,47

LEVELS 3,5,7,9,11,13,15,17,20,22,24,26,28,30, 32,34,36,38,40,42,44,46,48