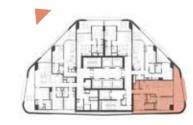

to lounge is to live, unbothered & unabashed

FEEL YOUR WORRIES WASH AWAY AS YOU FIND YOUR ZEN BY THE POOL, NOTHING BETWEEN YOU AND THE INFINITE, SUN-KISSED OR STAR-STUDDED SKY.

TYPE A1

LEVELS 2,4,6,8,10,12,14,16,18,21,23,25, 27,29,31,33,35,37,39,41,43,45,47

LEVELS 3,5,7,9,11,13,15,17,20,22,24,26,28,30, 32,34,36,38,40,42,44,46,48

LEVELS 2,4,6,8,10,12,14,16,18,21,23,25, 27,29,31,33,35,37,39,41,43,45,47

LEVELS 3,5,7,9,11,13,15,17,20,22,24,26,28,30, 32,34,36,38,40,42,44,46,48