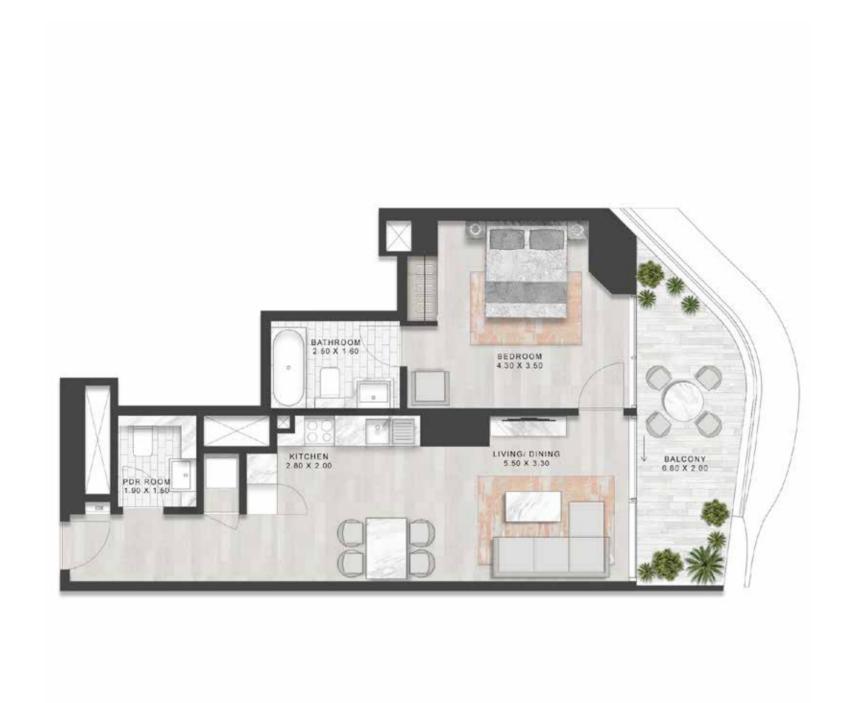

#### 1-BEDROOM APARTMENT

TYPE C2

LEVELS 2,4,6,8,10,12,14,16,18,21,23,25, 27,29,31,33,35,37,39,41,43,45,47

LEVELS 3,5,7,9,11,13,15,17,20,22,24,26,28,30, 32,34,36,38,40,42,44,46,48

## 1-BEDROOM APARTMENT