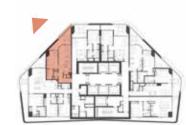

#### 1-BEDROOM APARTMENT

TYPE C2

LEVELS 2,4,6,8,10,12,14,16,18,21,23,25, 27,29,31,33,35,37,39,41,43,45,47

LEVELS 3,5,7,9,11,13,15,17,20,22,24,26,28,30, 32,34,36,38,40,42,44,46,48

## 1-BEDROOM APARTMENT