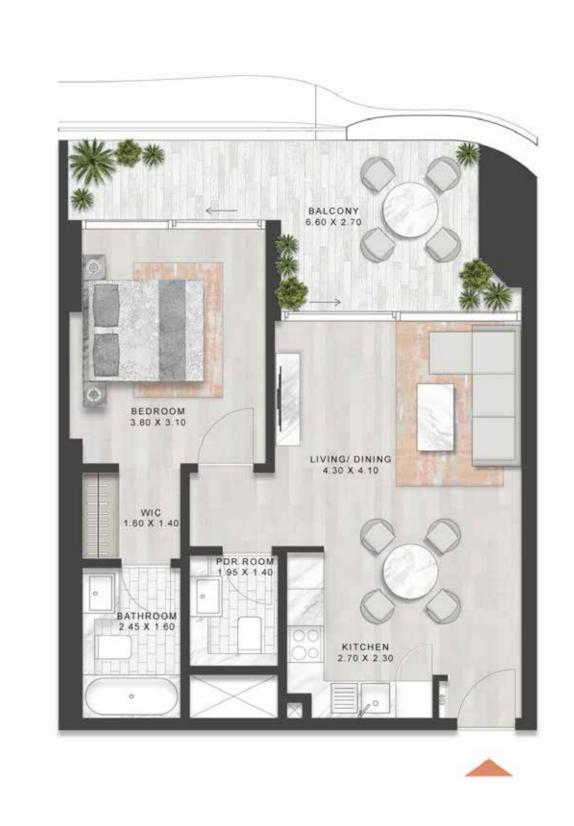

#### 1-BEDROOM APARTMENT

TYPE C2

LEVELS 2,4,6,8,10,12,14,16,18,21,23,25, 27,29,31,33,35,37,39,41,43,45,47

LEVELS 3,5,7,9,11,13,15,17,20,22,24,26,28,30, 32,34,36,38,40,42,44,46,48