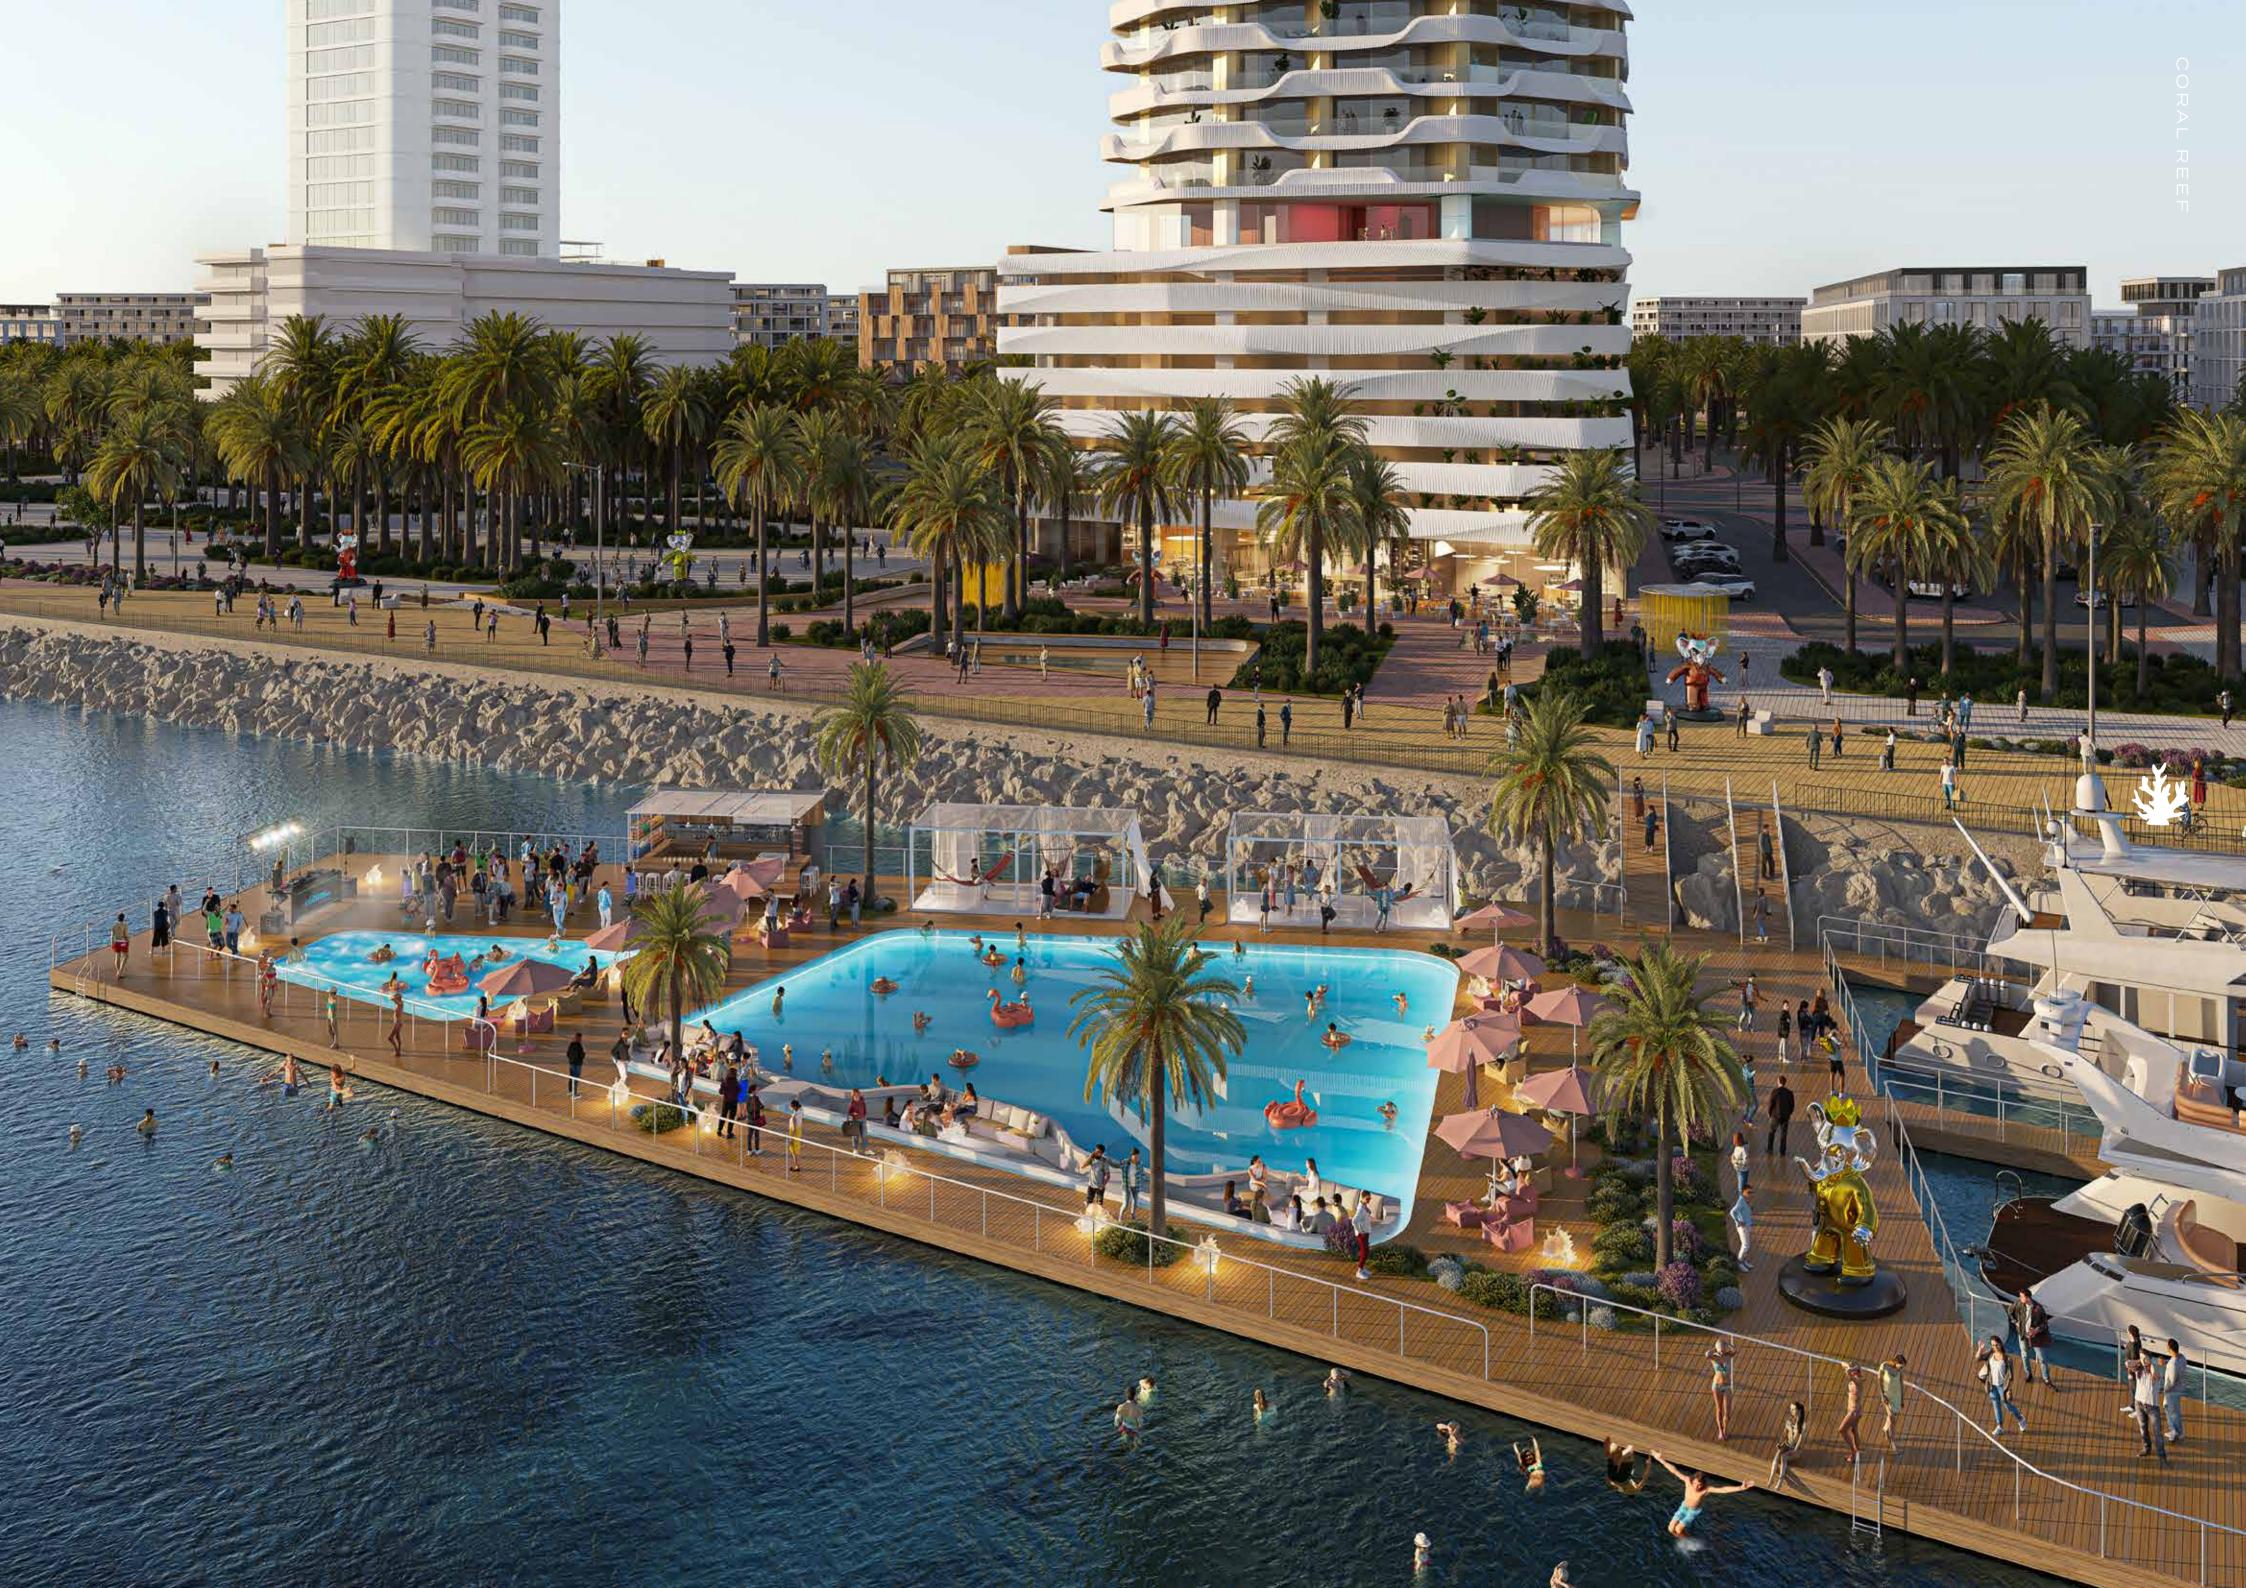

# a beacon on the breakwater

SOARING 54 STORIES ABOVE THE ENDLESS SEA, DAMAC CORAL REEF IS A DREAMSCAPE WHERE RESIDENTS ARE PLUNGED INTO LIFE AT ITS MOST VIBRANT. THE TOWER IS A SPIRITED SANCTUARY THAT CELEBRATES LUXURY AT ITS MOST CAPTIVATING AND CREATIVE, A RIOT OF COLOUR, ARTISTRY AS WELL AS EXQUISITE ENVIRONMENTS FOR EVERY DAY...YOU WON'T BELIEVE IT'S YOUR EVERYDAY.

to lounge is to live, unbothered & unabashed

FEEL YOUR WORRIES WASH AWAY AS YOU FIND YOUR ZEN BY THE POOL, NOTHING BETWEEN YOU AND THE INFINITE, SUN-KISSED OR STAR-STUDDED SKY.

TYPE A1

LEVELS 2,4,6,8,10,12,14,16,18,21,23,25, 27,29,31,33,35,37,39,41,43,45,47