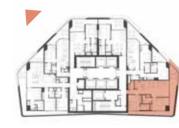

## 1-BEDROOM APARTMENT

TYPE E1

## 1-BEDROOM APARTMENT

TYPE E2

LEVEL 2,4

TYPE F2

LEVELS 2,4

LEVELS 6,8,10,12,14,16,18,21,23,25,27,29, 31,33,35,37,39,41,43,45,47

LEVELS 5,7,9,11,13,15,17,20,22,24,26,28,30, 32,34,36,38,40,42,44,46,48

LEVELS 6,8,10,12,14,16,18,21,23,25,27,29, 31,33,35,37,39,41,43,45,47