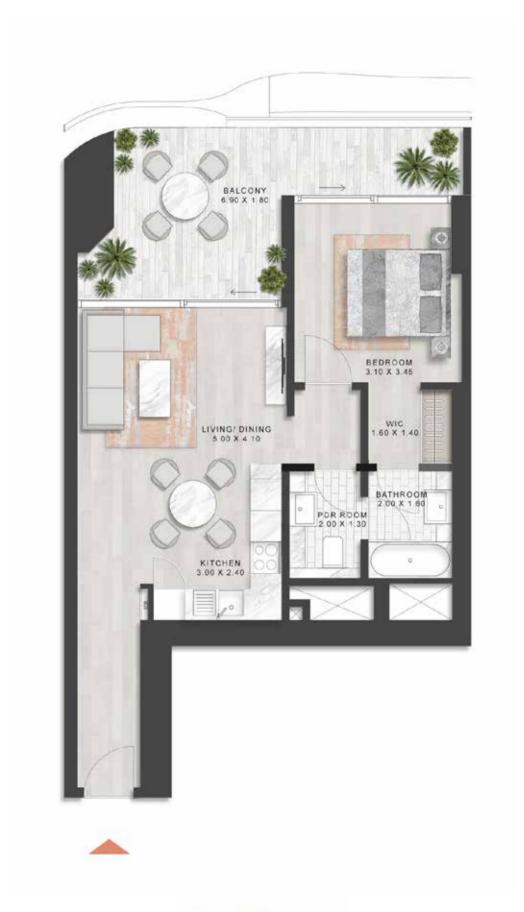

#### 1-BEDROOM APARTMENT

TYPE C2

LEVELS 2,4,6,8,10,12,14,16,18,21,23,25, 27,29,31,33,35,37,39,41,43,45,47

LEVELS 3,5,7,9,11,13,15,17,20,22,24,26,28,30, 32,34,36,38,40,42,44,46,48