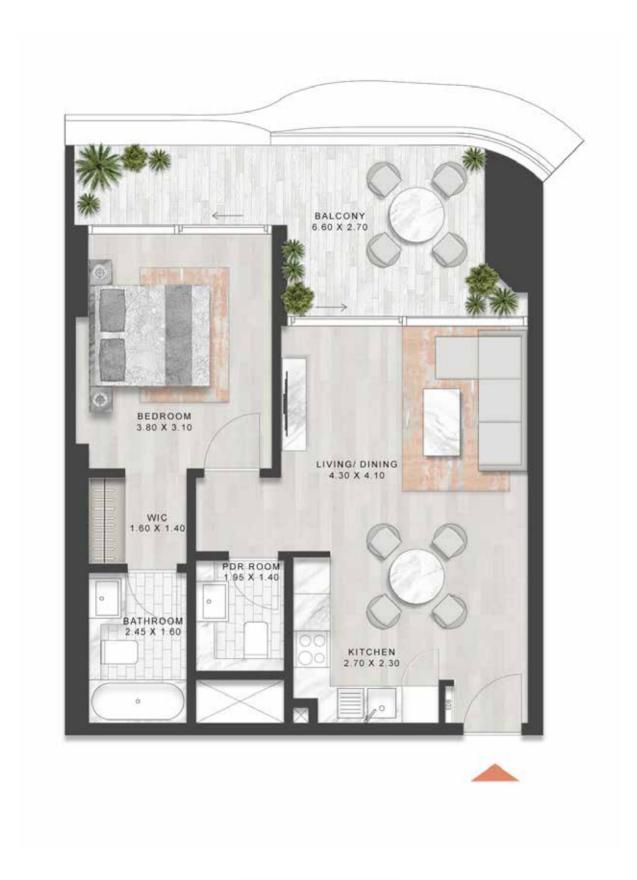

#### 1-BEDROOM APARTMENT

TYPE C2

LEVELS 2,4,6,8,10,12,14,16,18,21,23,25, 27,29,31,33,35,37,39,41,43,45,47

LEVELS 3,5,7,9,11,13,15,17,20,22,24,26,28,30, 32,34,36,38,40,42,44,46,48