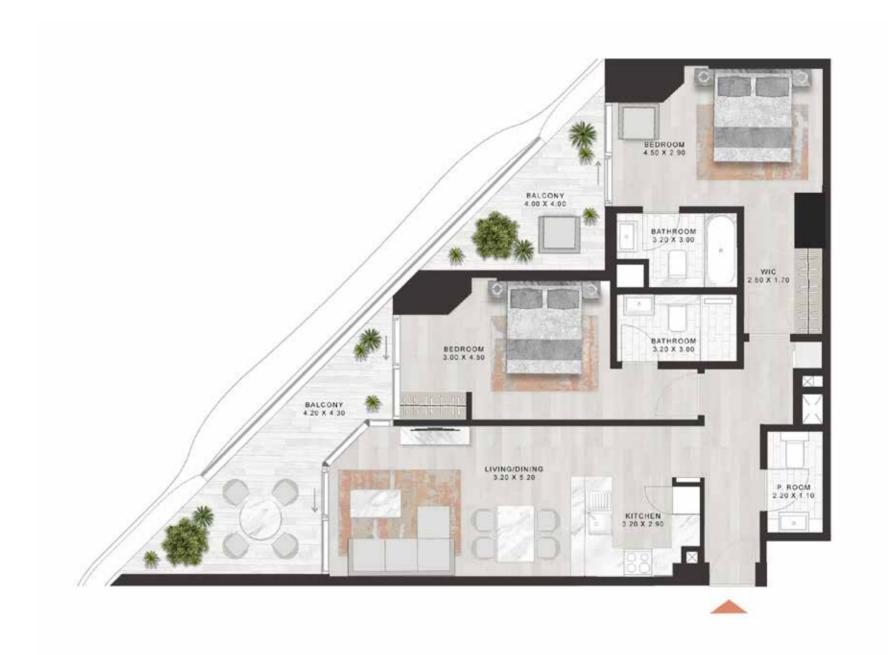

to lounge is to live, unbothered & unabashed

FEEL YOUR WORRIES WASH AWAY AS YOU FIND YOUR ZEN BY THE POOL, NOTHING BETWEEN YOU AND THE INFINITE, SUN-KISSED OR STAR-STUDDED SKY.

TYPE A1

LEVELS 2,4,6,8,10,12,14,16,18,21,23,25, 27,29,31,33,35,37,39,41,43,45,47

LEVELS 3,5,7,9,11,13,15,17,20,22,24,26,28,30, 32,34,36,38,40,42,44,46,48

LEVELS 2,4,6,8,10,12,14,16,18,21,23,25, 27,29,31,33,35,37,39,41,43,45,47

LEVELS 3,5,7,9,11,13,15,17,20,22,24,26,28,30, 32,34,36,38,40,42,44,46,48