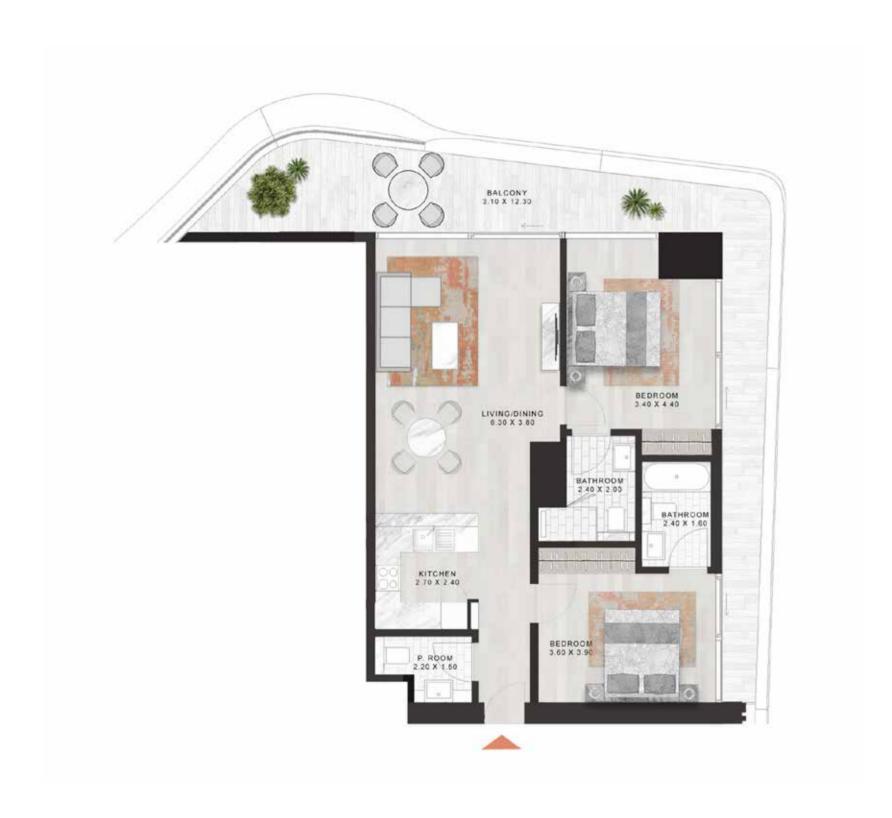

#### 1-BEDROOM APARTMENT

TYPE C2

LEVELS 2,4,6,8,10,12,14,16,18,21,23,25, 27,29,31,33,35,37,39,41,43,45,47

LEVELS 3,5,7,9,11,13,15,17,20,22,24,26,28,30, 32,34,36,38,40,42,44,46,48