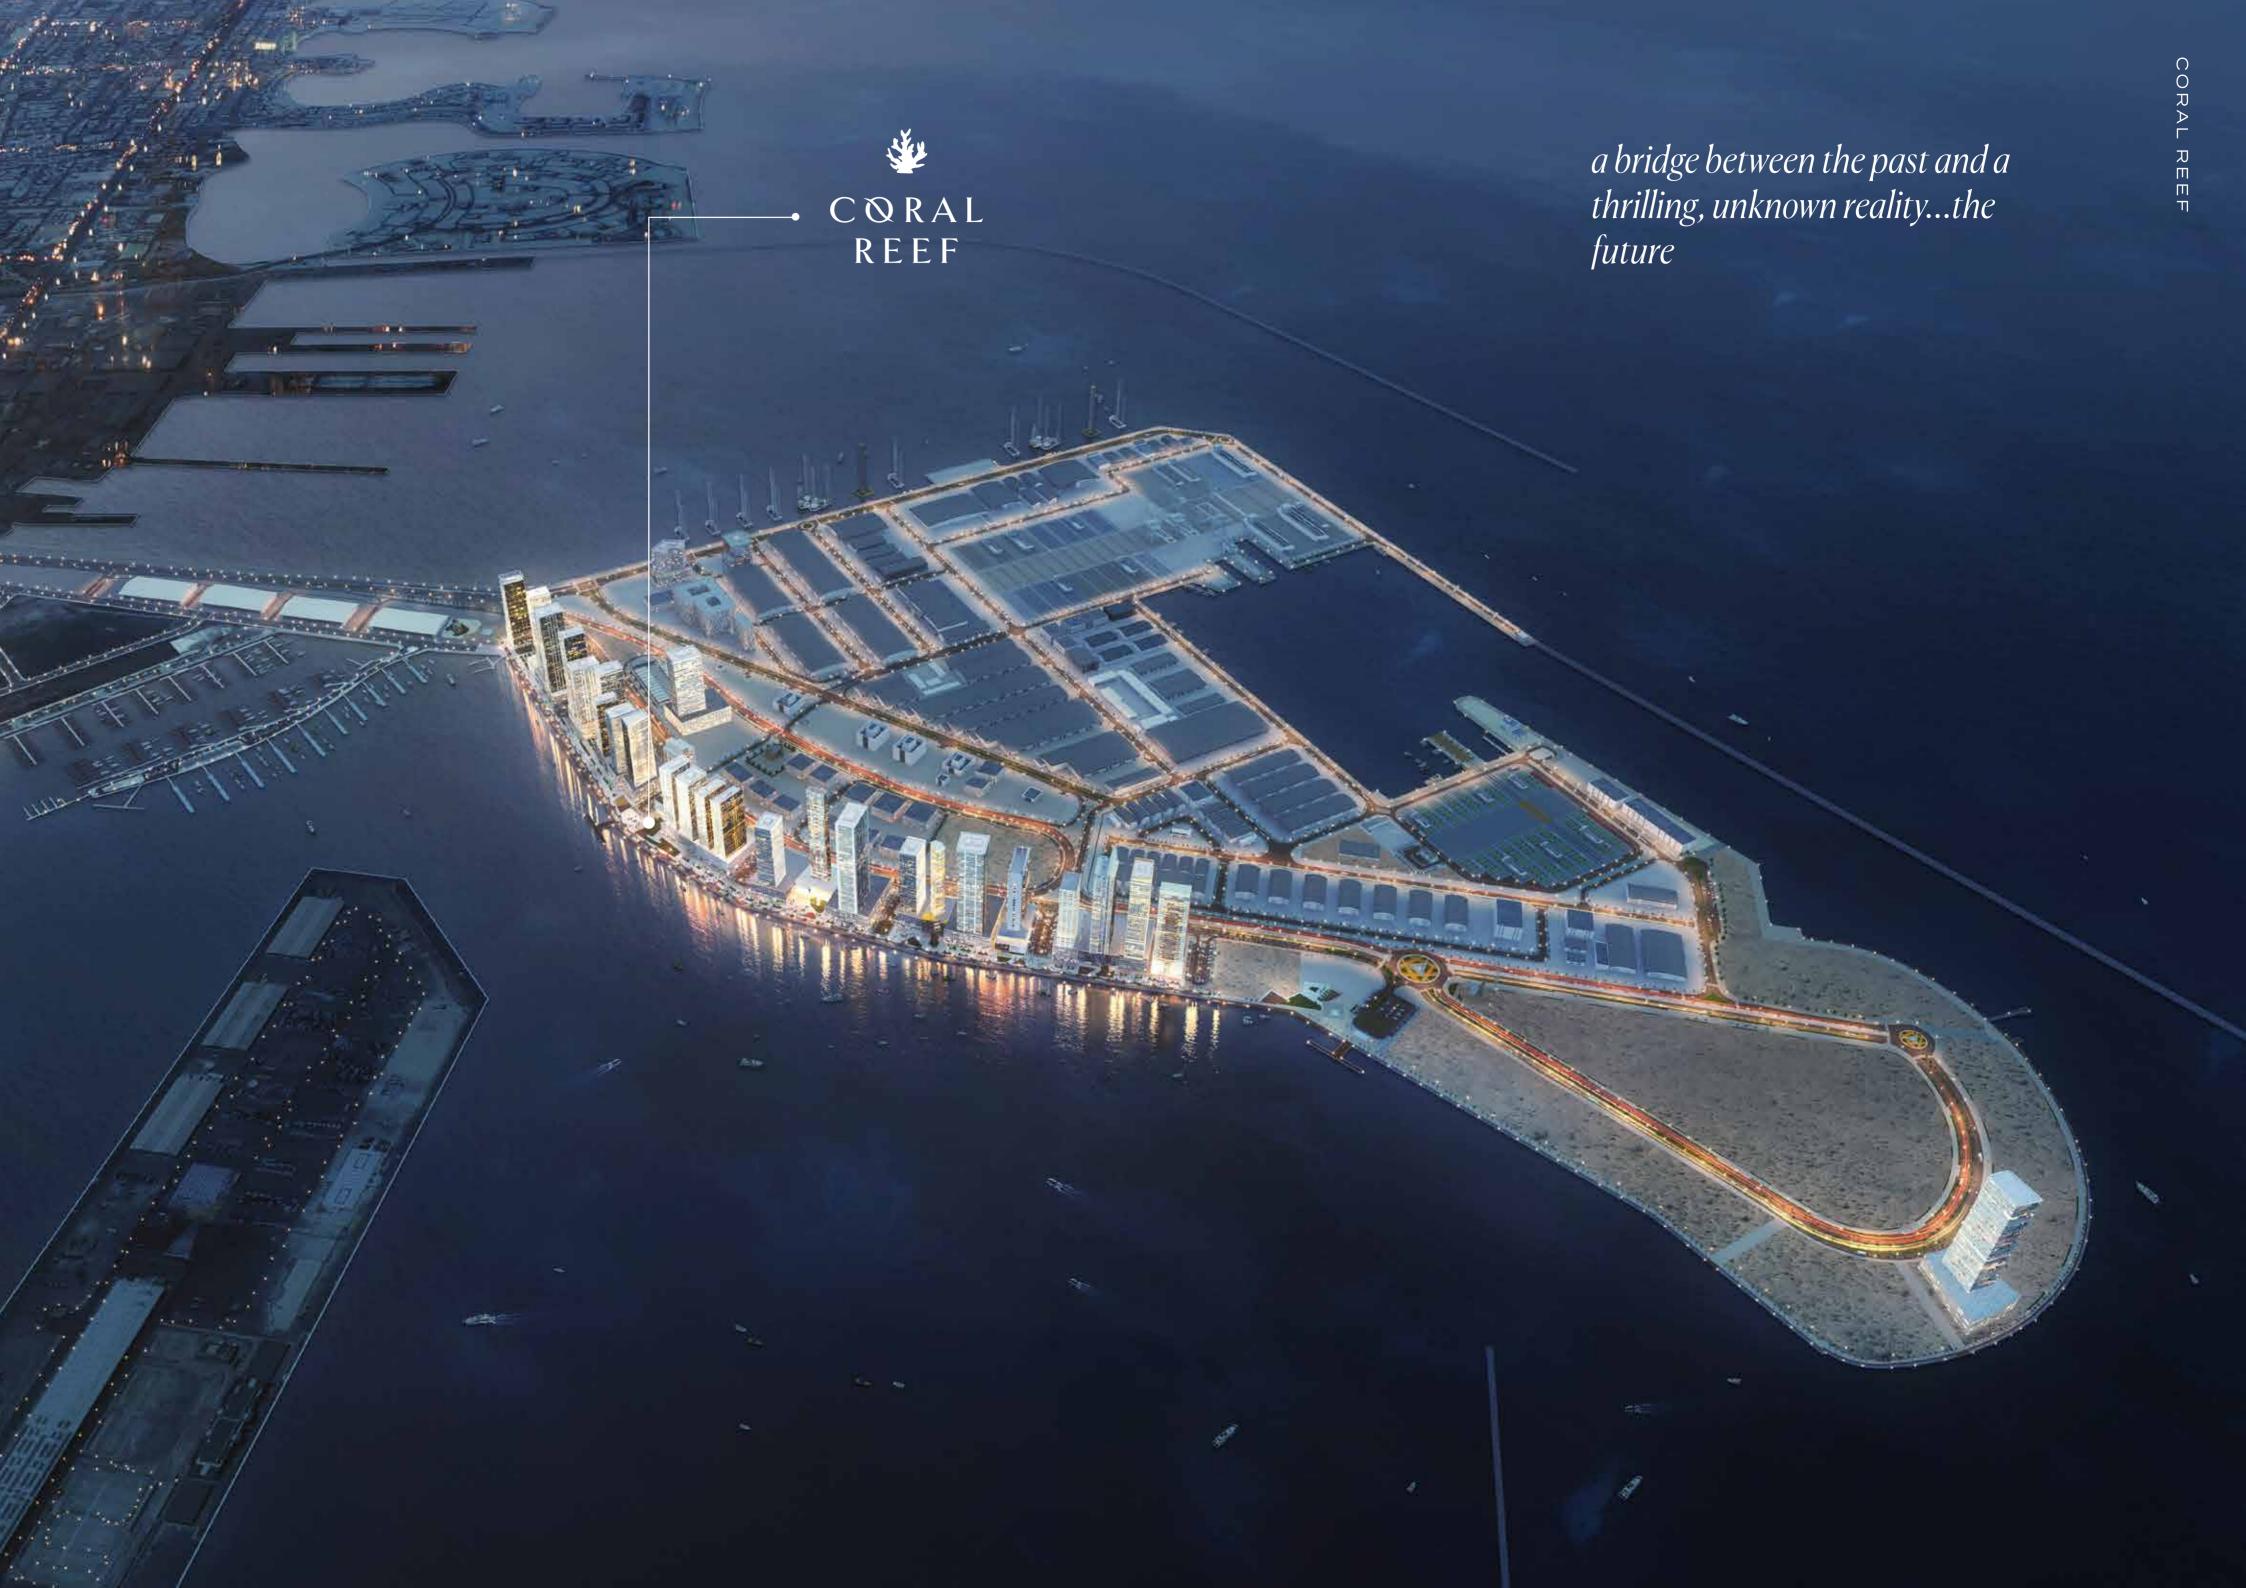

# a beacon on the breakwater

SOARING 54 STORIES ABOVE THE ENDLESS SEA, DAMAC CORAL REEF IS A DREAMSCAPE WHERE RESIDENTS ARE PLUNGED INTO LIFE AT ITS MOST VIBRANT. THE TOWER IS A SPIRITED SANCTUARY THAT CELEBRATES LUXURY AT ITS MOST CAPTIVATING AND CREATIVE, A RIOT OF COLOUR, ARTISTRY AS WELL AS EXQUISITE ENVIRONMENTS FOR EVERY DAY...YOU WON'T BELIEVE IT'S YOUR EVERYDAY.