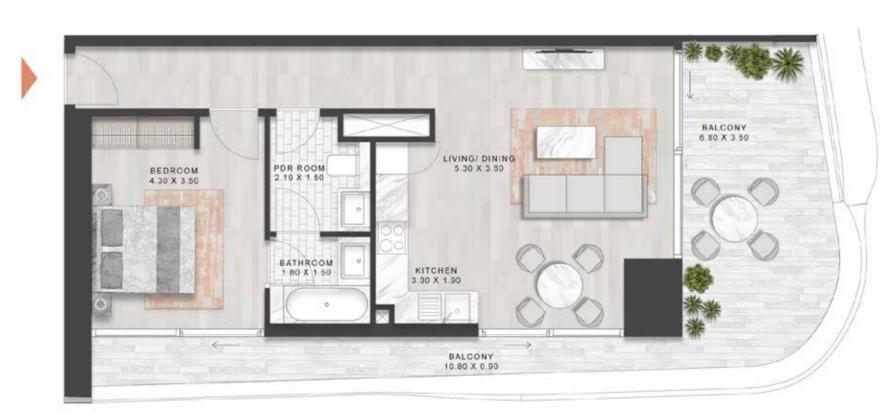

#### 1-BEDROOM APARTMENT

TYPE C2

LEVELS 2,4,6,8,10,12,14,16,18,21,23,25, 27,29,31,33,35,37,39,41,43,45,47

LEVELS 3,5,7,9,11,13,15,17,20,22,24,26,28,30, 32,34,36,38,40,42,44,46,48