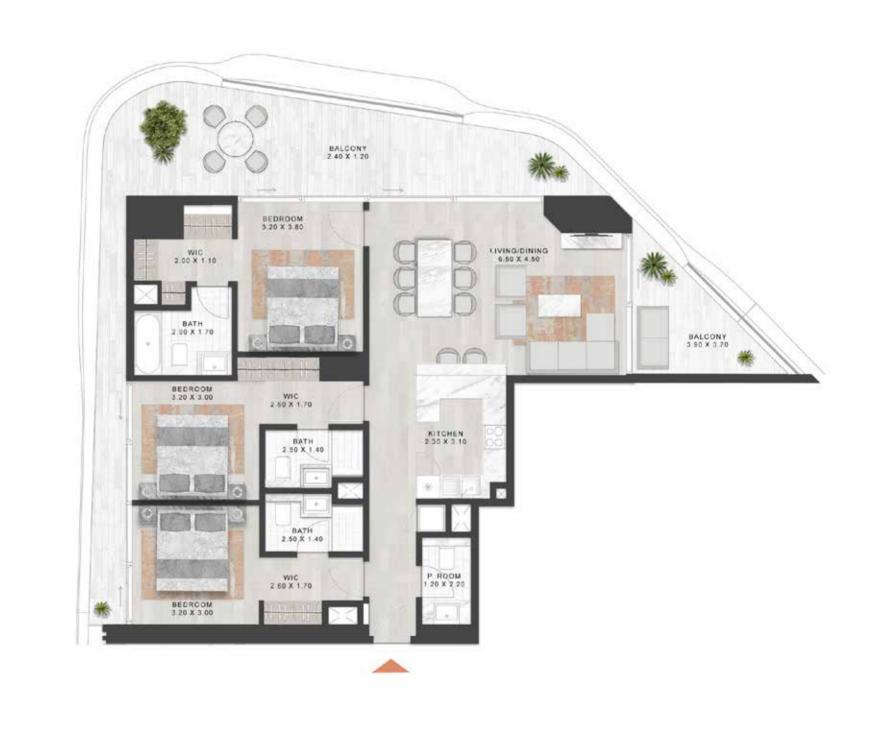

to lounge is to live, unbothered & unabashed

FEEL YOUR WORRIES WASH AWAY AS YOU FIND YOUR ZEN BY THE POOL, NOTHING BETWEEN YOU AND THE INFINITE, SUN-KISSED OR STAR-STUDDED SKY.

TYPE A1

LEVELS 2,4,6,8,10,12,14,16,18,21,23,25, 27,29,31,33,35,37,39,41,43,45,47

LEVELS 3,5,7,9,11,13,15,17,20,22,24,26,28,30, 32,34,36,38,40,42,44,46,48

LEVELS 2,4,6,8,10,12,14,16,18,21,23,25, 27,29,31,33,35,37,39,41,43,45,47

LEVELS 3,5,7,9,11,13,15,17,20,22,24,26,28,30, 32,34,36,38,40,42,44,46,48