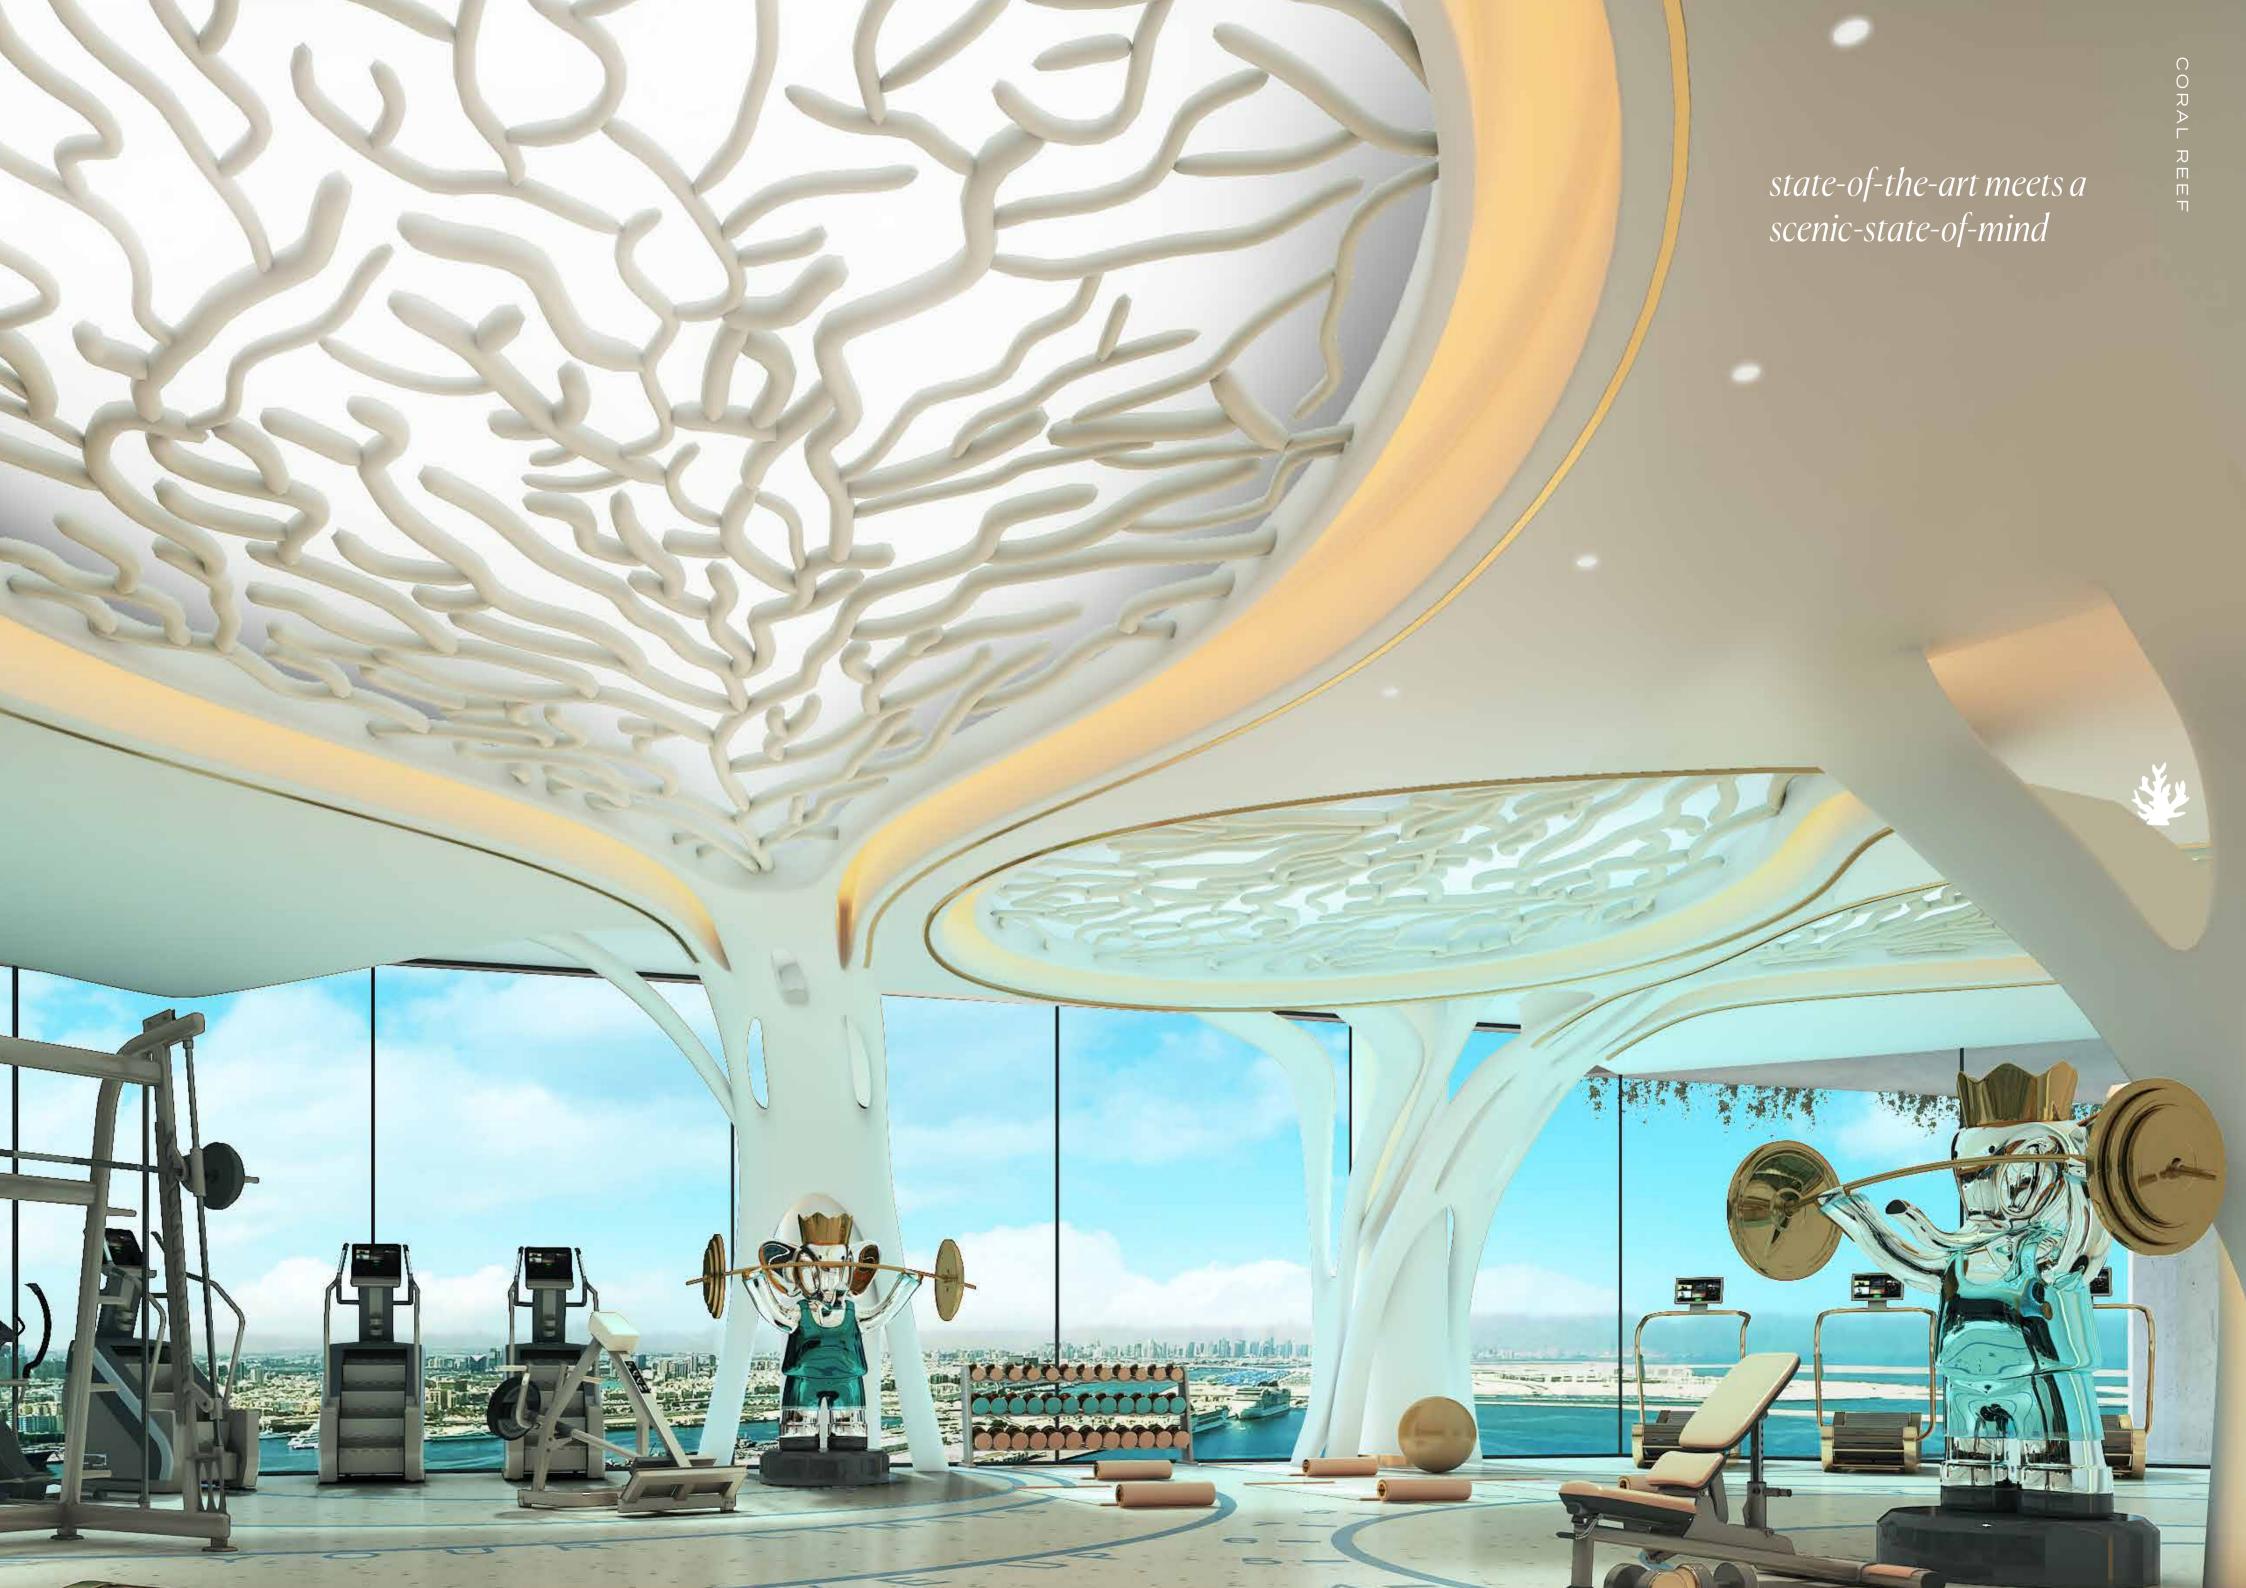

# a beacon on the breakwater

SOARING 54 STORIES ABOVE THE ENDLESS SEA, DAMAC CORAL REEF IS A DREAMSCAPE WHERE RESIDENTS ARE PLUNGED INTO LIFE AT ITS MOST VIBRANT. THE TOWER IS A SPIRITED SANCTUARY THAT CELEBRATES LUXURY AT ITS MOST CAPTIVATING AND CREATIVE, A RIOT OF COLOUR, ARTISTRY AS WELL AS EXQUISITE ENVIRONMENTS FOR EVERY DAY...YOU WON'T BELIEVE IT'S YOUR EVERYDAY.