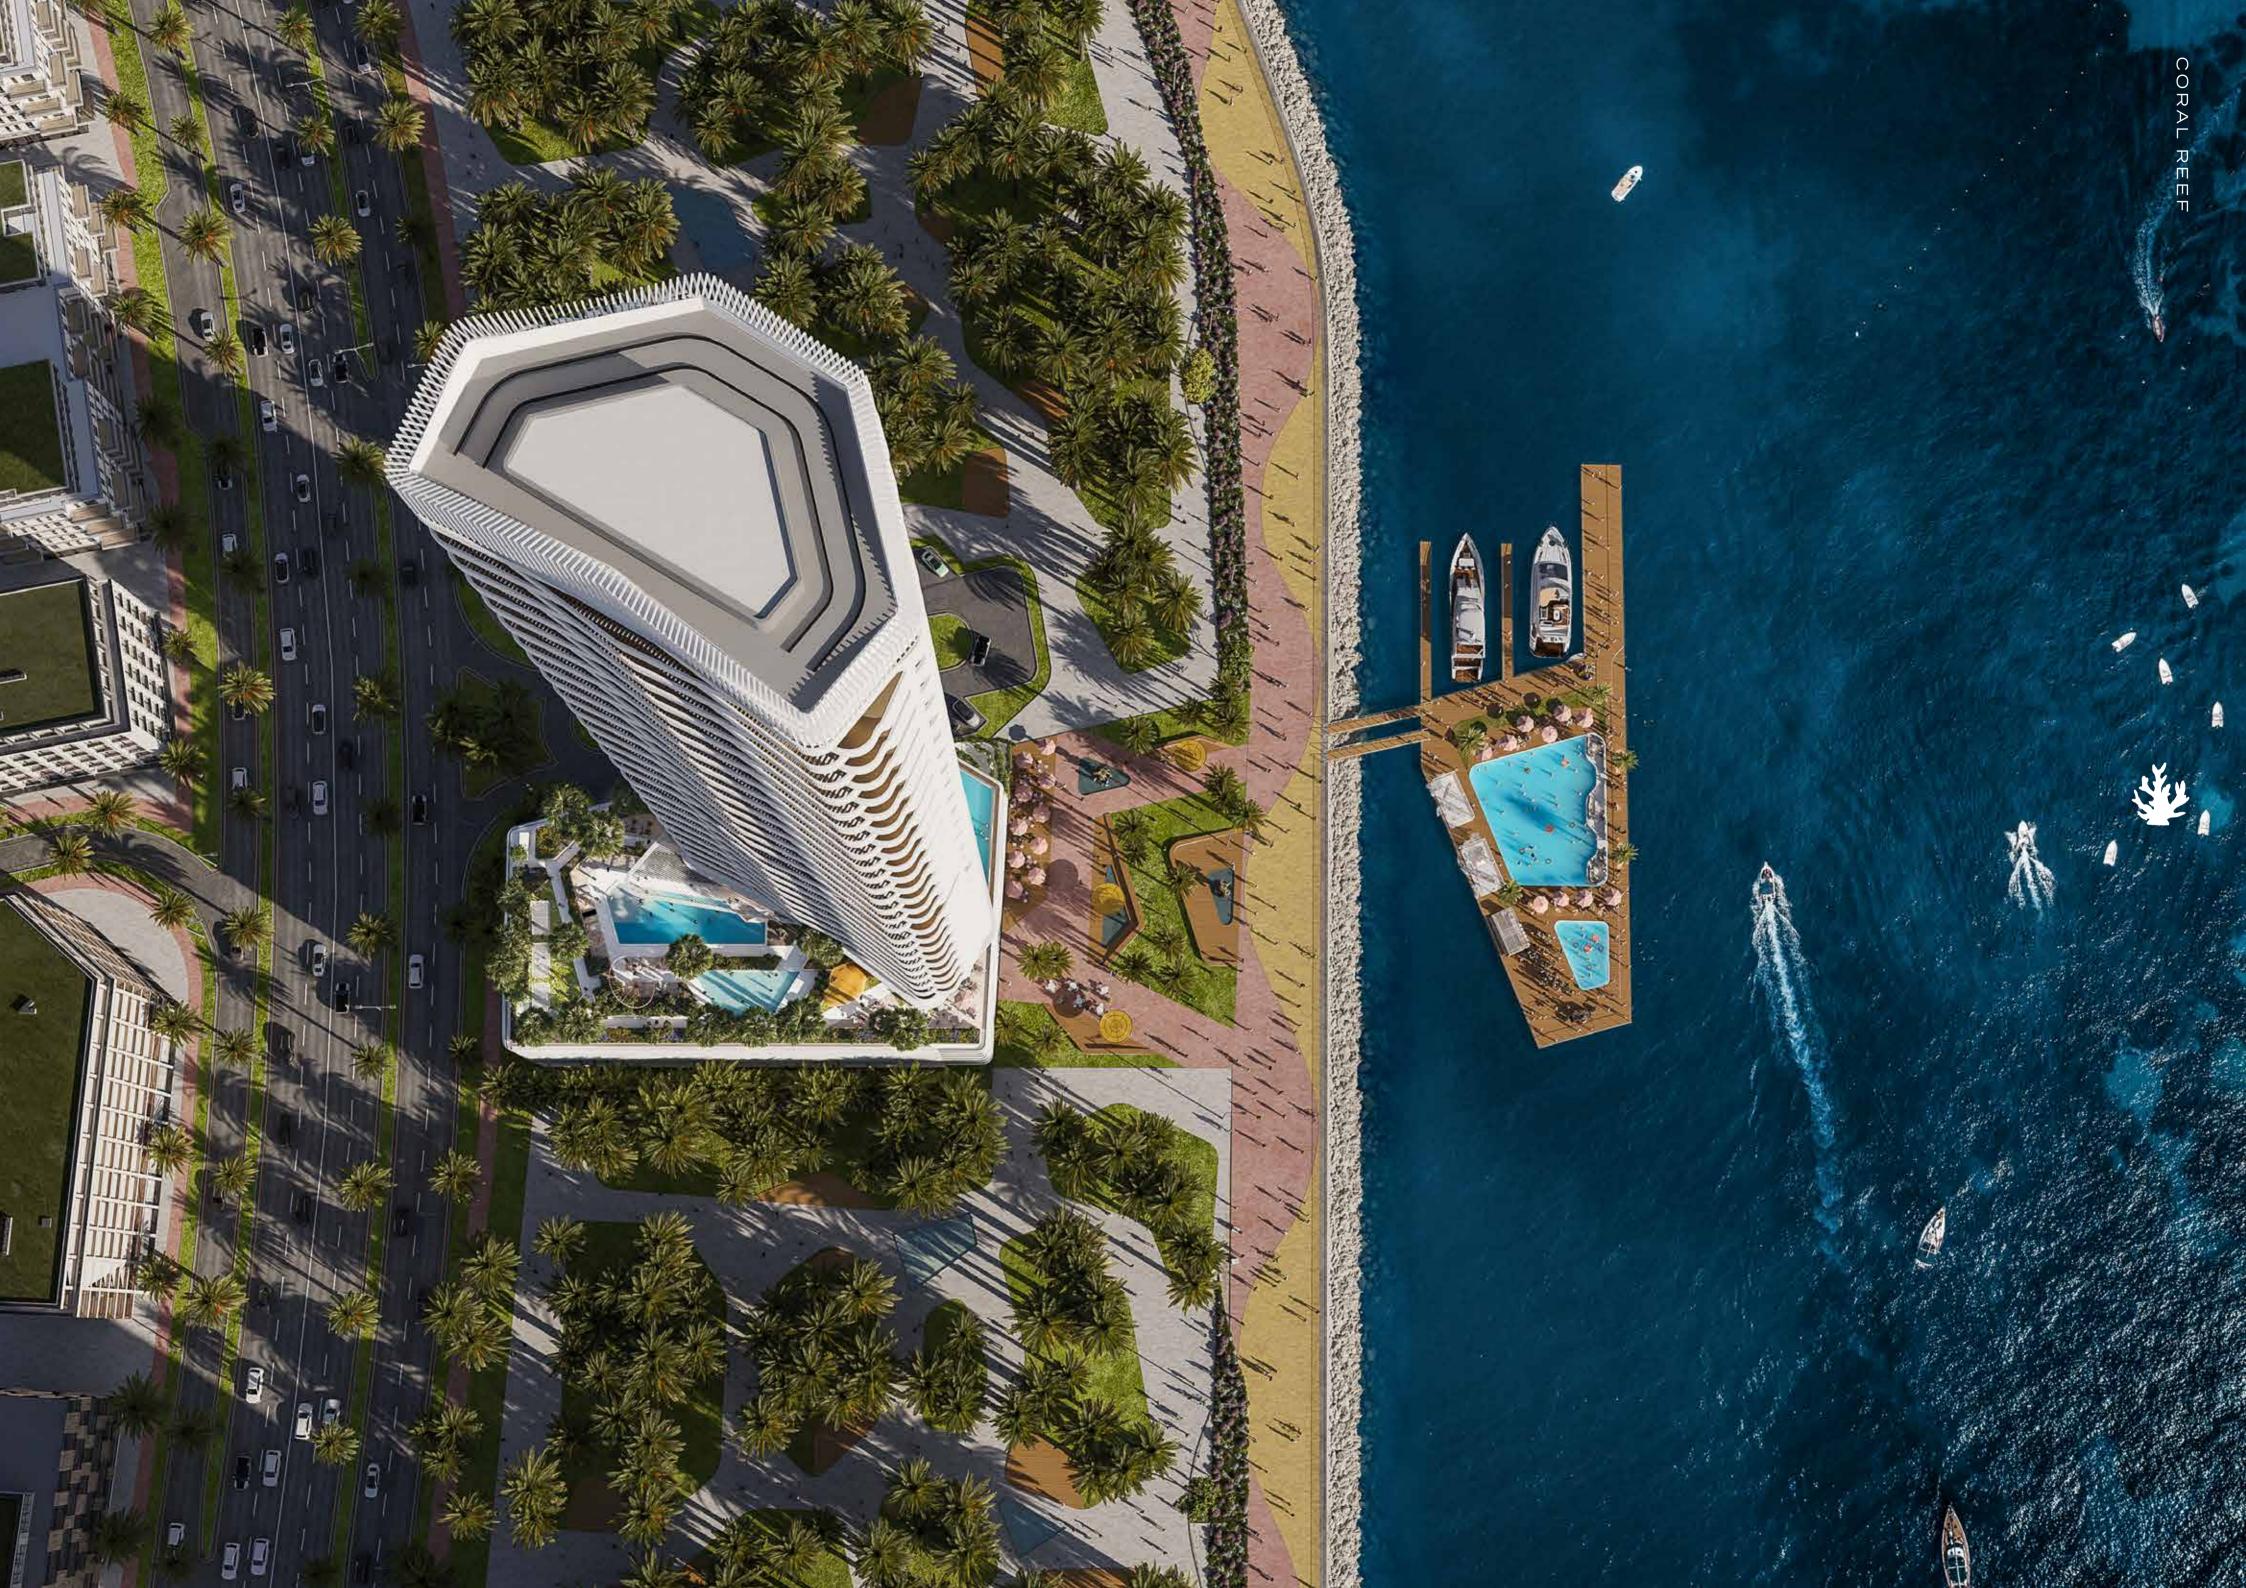

# a beacon on the breakwater

SOARING 54 STORIES ABOVE THE ENDLESS SEA, DAMAC CORAL REEF IS A DREAMSCAPE WHERE RESIDENTS ARE PLUNGED INTO LIFE AT ITS MOST VIBRANT. THE TOWER IS A SPIRITED SANCTUARY THAT CELEBRATES LUXURY AT ITS MOST CAPTIVATING AND CREATIVE, A RIOT OF COLOUR, ARTISTRY AS WELL AS EXQUISITE ENVIRONMENTS FOR EVERY DAY...YOU WON'T BELIEVE IT'S YOUR EVERYDAY.