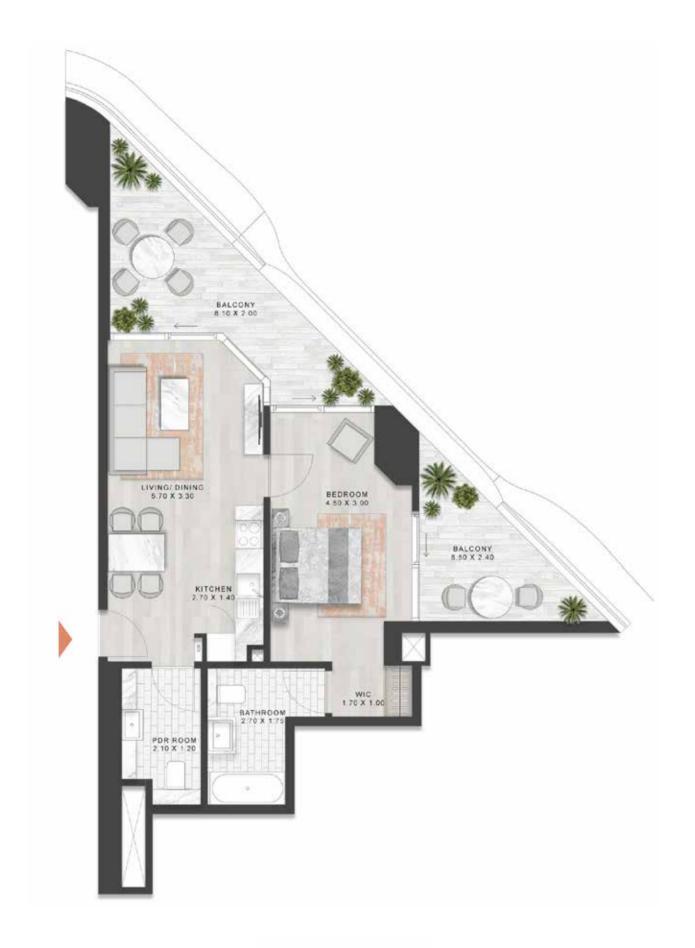

#### 1-BEDROOM APARTMENT

TYPE C2

LEVELS 2,4,6,8,10,12,14,16,18,21,23,25, 27,29,31,33,35,37,39,41,43,45,47

LEVELS 3,5,7,9,11,13,15,17,20,22,24,26,28,30, 32,34,36,38,40,42,44,46,48