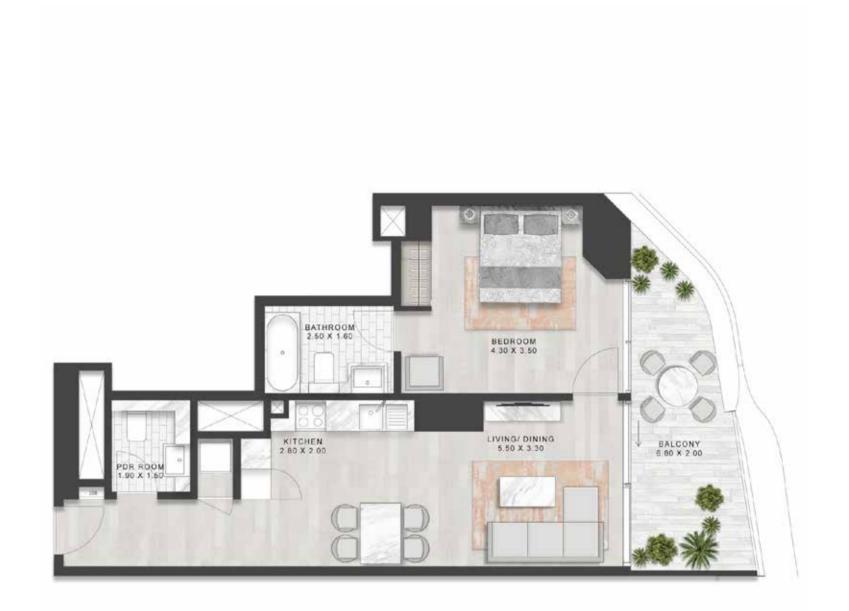

#### 1-BEDROOM APARTMENT

TYPE C2

LEVELS 2,4,6,8,10,12,14,16,18,21,23,25, 27,29,31,33,35,37,39,41,43,45,47

LEVELS 3,5,7,9,11,13,15,17,20,22,24,26,28,30, 32,34,36,38,40,42,44,46,48

## 1-BEDROOM APARTMENT