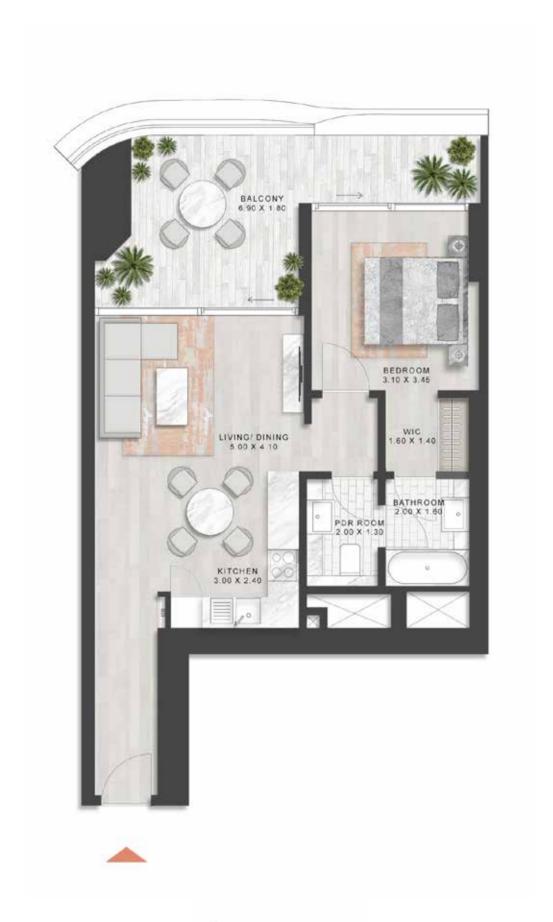

#### 1-BEDROOM APARTMENT

TYPE C2

LEVELS 2,4,6,8,10,12,14,16,18,21,23,25, 27,29,31,33,35,37,39,41,43,45,47

LEVELS 3,5,7,9,11,13,15,17,20,22,24,26,28,30, 32,34,36,38,40,42,44,46,48