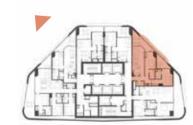

to lounge is to live, unbothered & unabashed

FEEL YOUR WORRIES WASH AWAY AS YOU FIND YOUR ZEN BY THE POOL, NOTHING BETWEEN YOU AND THE INFINITE, SUN-KISSED OR STAR-STUDDED SKY.

TYPE A1

LEVELS 2,4,6,8,10,12,14,16,18,21,23,25, 27,29,31,33,35,37,39,41,43,45,47

LEVELS 3,5,7,9,11,13,15,17,20,22,24,26,28,30, 32,34,36,38,40,42,44,46,48

LEVELS 2,4,6,8,10,12,14,16,18,21,23,25, 27,29,31,33,35,37,39,41,43,45,47

LEVELS 3,5,7,9,11,13,15,17,20,22,24,26,28,30, 32,34,36,38,40,42,44,46,48