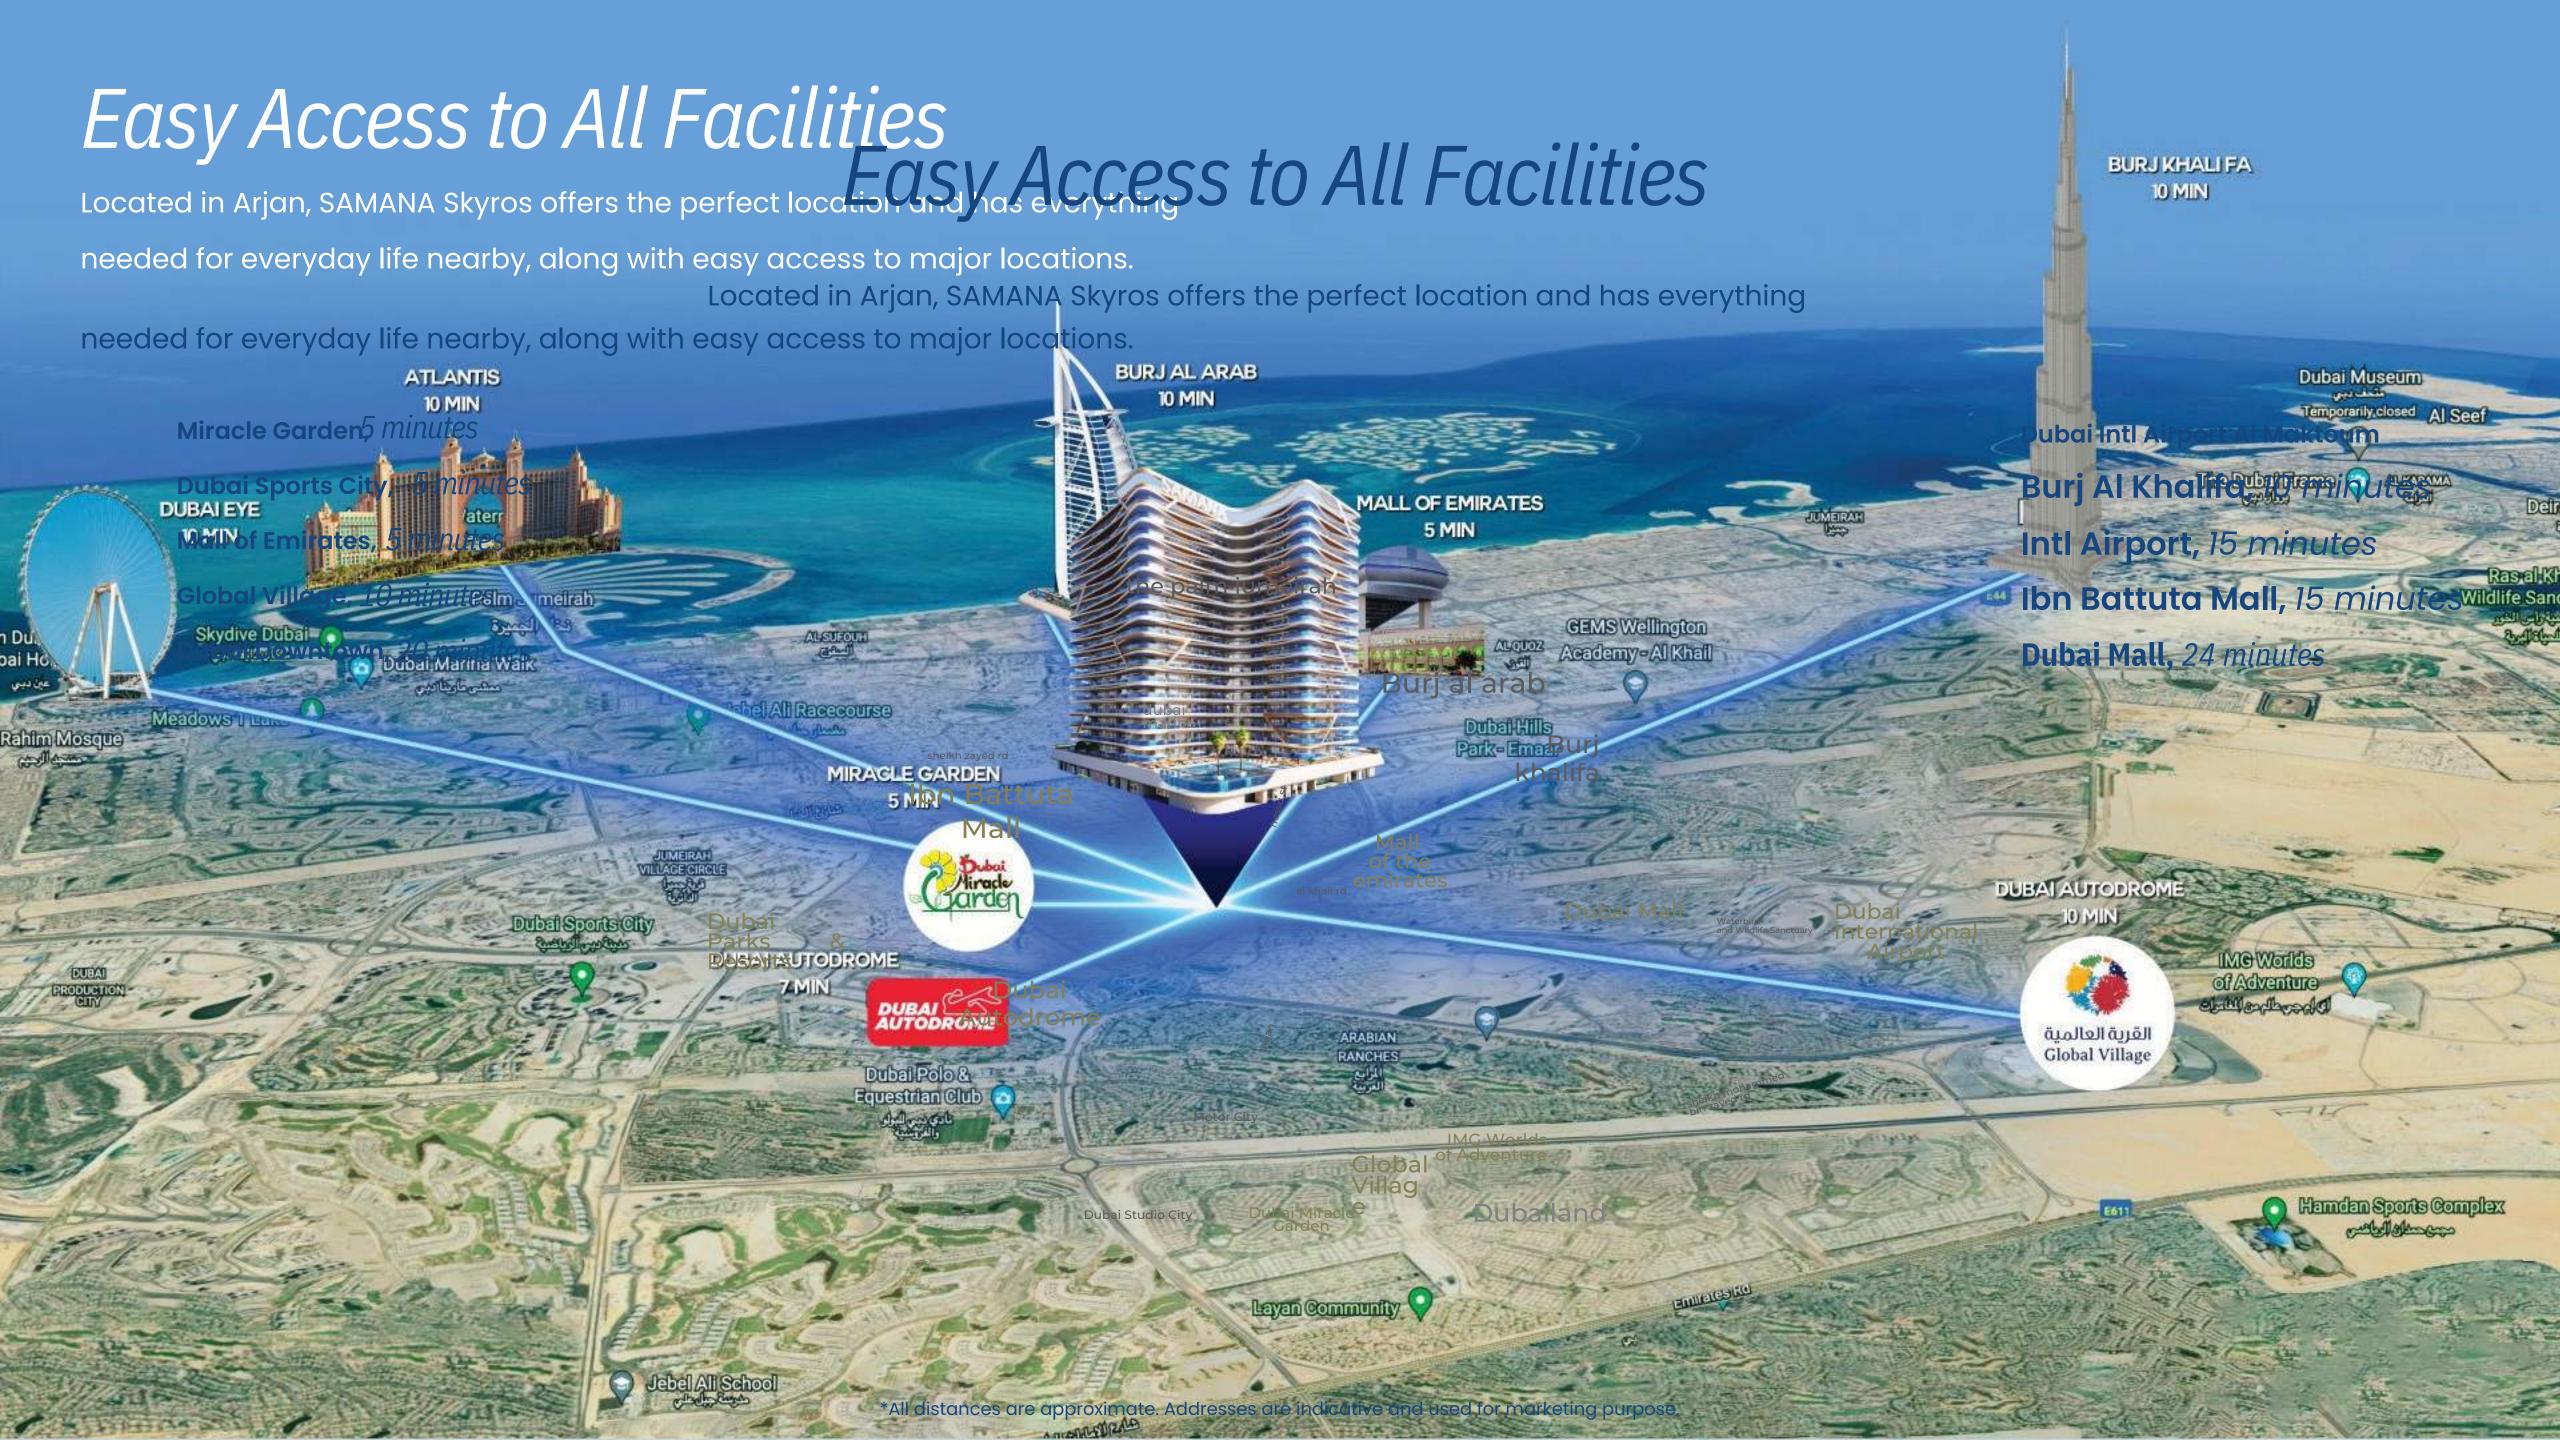

#### Dubai as Your Investment Hub

Dubai is a leading global investment hub, known for its strategic location, robust economy, and business-friendly environment. Its strategic location at the crossroads of Europe, Asia, and Africa, makes it a gateway to the vast markets of the Middle East, Africa, and South Asia. Furthermore, Dubai has a diversified economy with a strong focus on real estate, tourism, and technology, which makes it an ideal destination for investment.

#### Why Dubai?

Among the Happiest & Safest Cities in the World

Diversified Economy

Business-friendly Environment

Growing Real Estate Market

Tax-free Environment

Hub for International Trade and Commerce Fast-

growing Tourism Industry

Leading Center for Finance, Technology, and Innovation

Welcoming and Diverse Community