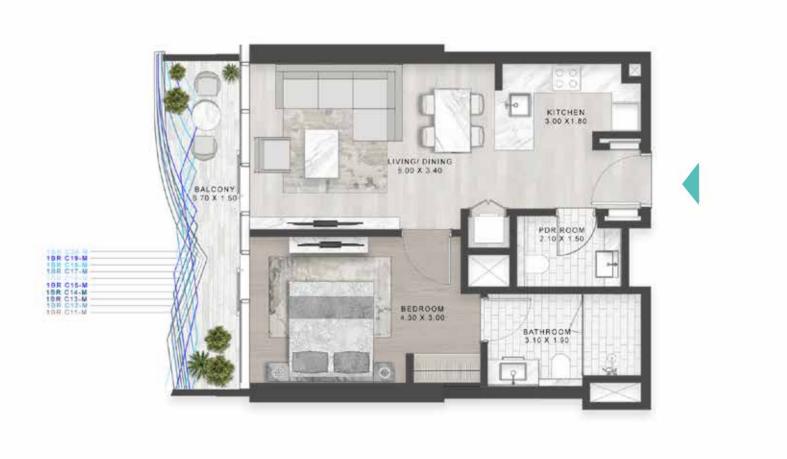

#### 1-BEDROOM LUXURY

TYPE C1M-C10M

LEVELS: 11

LEVEL: 12

LEVEL: 13-18

TYPE C11-C20 \_

LEVELS: 19-28