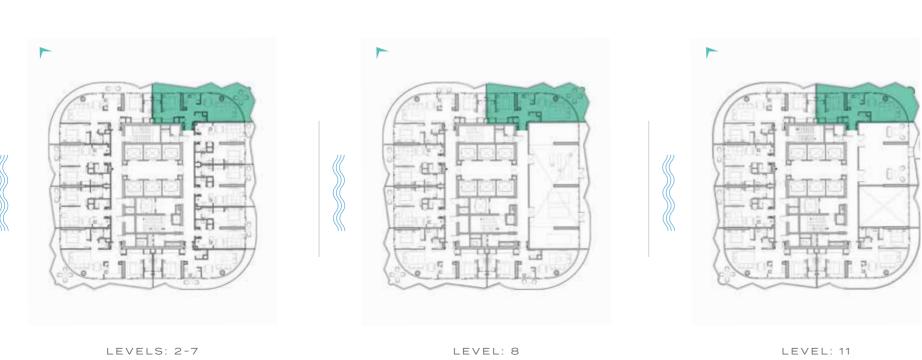

### LUXURY FLOOR PLANS

TYPE A1, A2 \_\_\_\_\_

LEVEL: 8

LEVEL: 11

#### 1-BEDROOM LUXURY

TYPE A1-M

LEVELS: 2-7

LEVEL: 8

ТҮРЕ В1 \_\_\_\_

LEVELS: 2-7