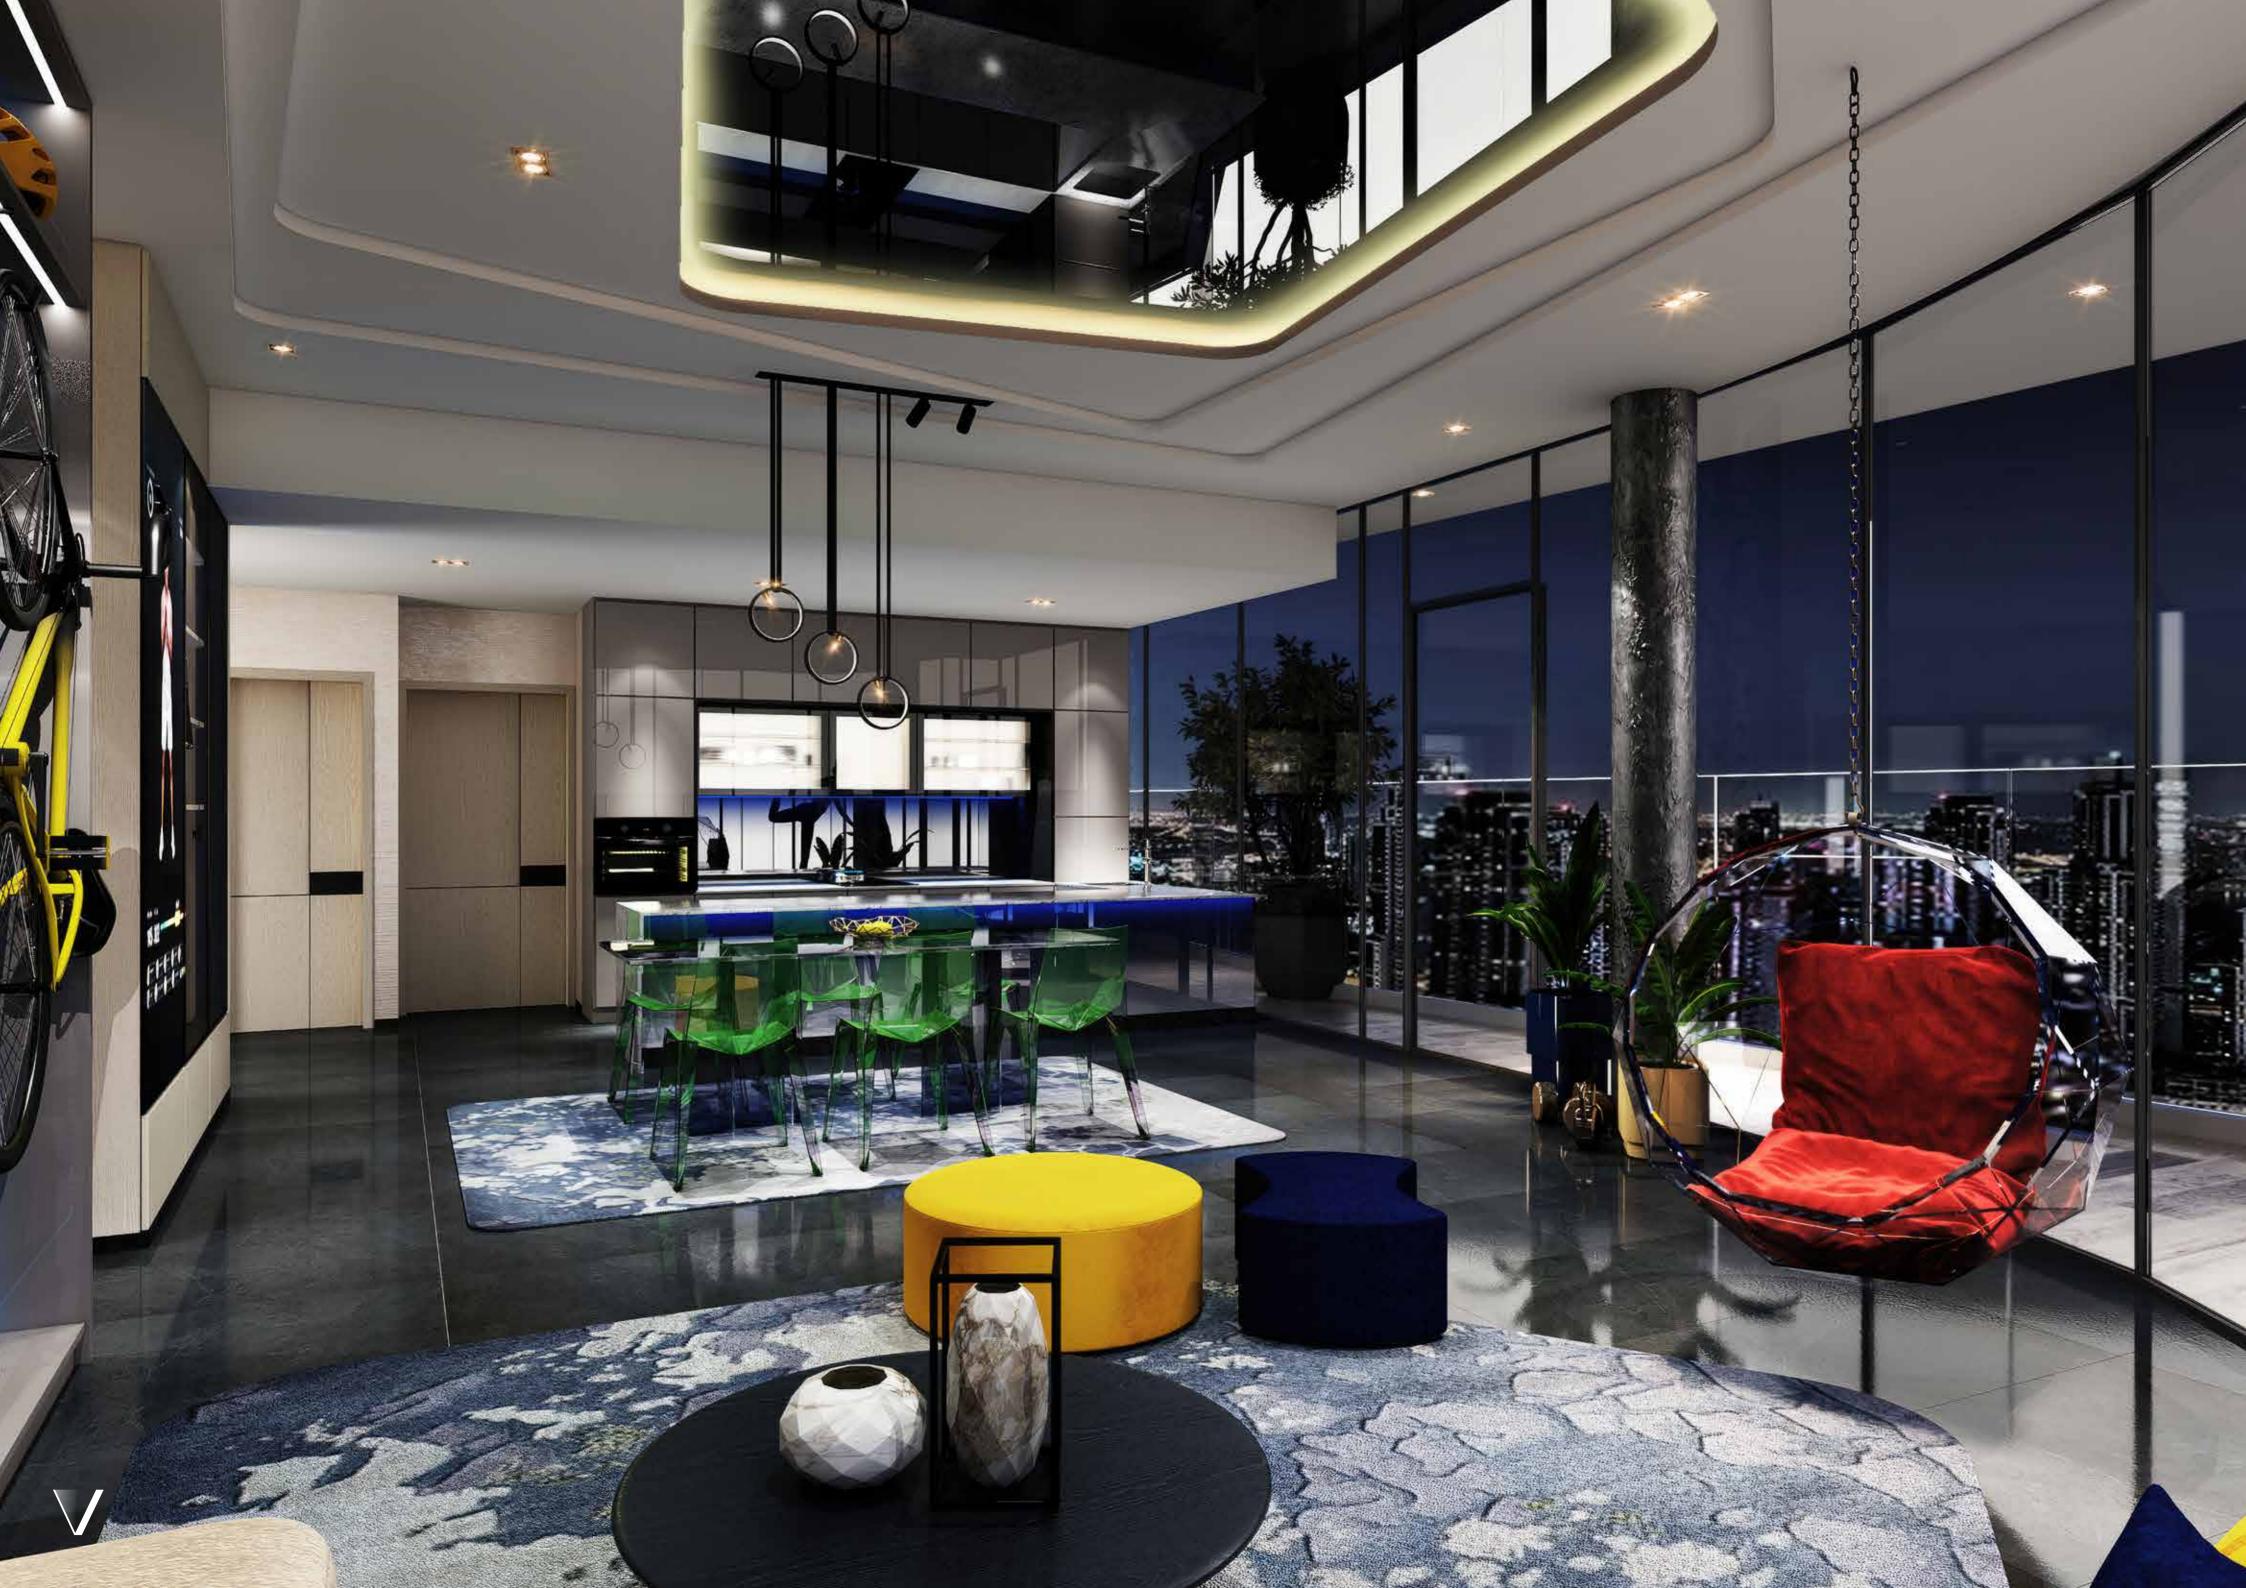

### FEEL THE BEAT OF LIFE.

Volta is a one-of-a-kind, 60-storey residential tower inspired by the powerful human desire to reach beyond what is expected and live a life where excellence is ordinary. The dynamically-designed skyscraper has curated environments for fitness, wellness and wellbeing alike. With amenities split between the semi-detached podium, roof and even the lobby, residents are never far from something to do...or somewhere to do nothing.

## FOR MOTIVATION, JUST LOOK OUTSIDE.

Residents enjoy uninterrupted views of the city skyline. The world-famous Burj Khalifa and glorious Dubai skyscape will inspire you from your wrap around balcony or the tower's outdoor amenities.

The philosophy of making the most of life extends to Volta's physical spaces as well. Enter the lobby and take on the climbing wall for a quick adrenaline rush before seeing what the evening brings. Don't forget to stop to see if you've made the dynamic, 'biggest movers' board, celebrating those who've clocked the most activity on their smartwatch!