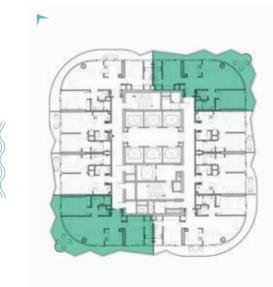

#### 2-BEDROOM LUXURY

TYPE A21M-A30M

LEVELS: 30-40

A31-A38, A40 & A41

LEVELS 41-50

#### 2-BEDROOM LUXURY

TYPE A31 M -A38 M, A40 M & A41 M

LEVELS 41-50

SHEIKH ZAYED ROAD, DUBAI

SUPER LUXURY FLOOR PLANS