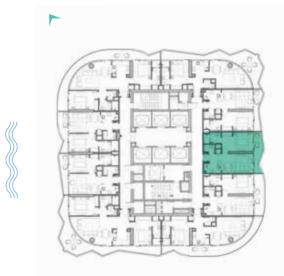

AKE FITNESS TO A NEW LEVEL WITH EVERY WORKOUT.

Explore new sides of yourself in the multisensory yoga room, challenge yourself with TRX or give in to your most energetic, competitive desires in the 24/7 boxing ring.

# SUM

SIR EDMUND HILLARY







# WELCOME TO TOP-OF-THE-LEADERBOARD LIVING.

The one and two luxury apartments are situated on levels two to 50, While those seeking the ultra-luxury three and four bedroom residences are catered to on levels 51 to 60. However, whichever you choose, you are guaranteed the very best living experience.











# ш

LORENCE GRIFFITH JOYNER



### LUXURY FLOOR PLANS

TYPE A1, A2 \_\_\_\_\_





LEVEL: 8

LEVEL: 11

#### 1-BEDROOM LUXURY

TYPE A1-M





LEVELS: 2-7

LEVEL: 8

ТҮРЕ В1 \_\_\_\_





LEVELS: 2-7

#### 1-BEDROOM LUXURY

TYPE B1M





LEVELS: 2-7

TYPE B2-M \_\_





LEVELS: 2-7

#### 1-BEDROOM LUXURY

TYPE B3M-B12M





LEVELS: 51-60

TYPE C1-C10 \_\_\_\_\_





LEVELS: 11

LEVEL: 12

LEVEL: 13-18

#### 1-BEDROOM LUXURY

TYPE C1M-C10M







LEVELS: 11

LEVEL: 12

LEVEL: 13-18

TYPE C11-C20 \_





LEVELS: 19-28

#### 1-BEDROOM LUXURY

TYPE C11M-C20M





LEVELS: 19-28

TYPE C21-C30





LEVELS: 29-39

#### 1-BEDROOM LUXURY

TYPE C21M-C30M





LEVELS: 29-39

TYPE C31-C41 \_\_





LEVELS: 40-50

#### 1-BEDROOM LUXURY

TYPE C31M-C41M





LEVELS: 40-50

TYPE A1-A10 & A39



LEVELS: 2-7



LEVEL: 8



LEVEL: 10



LEVELS: 11

LEVEL: 13-19

#### 2-BEDROOM LUXURY

TYPE A1 M-A10 M & A39 M









LEVEL: 10



LEVEL: 13-19

TYPE A11-A20





LEVELS: 20-29

#### 2-BEDROOM LUXURY

TYPE A11M-A20M





LEVELS: 20-29

TYPE A2