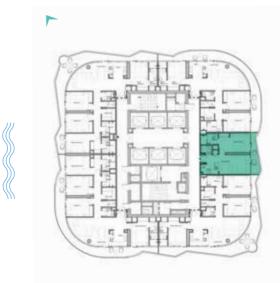

#### 1-BEDROOM LUXURY

TYPE A1-M

LEVELS: 2-7

LEVEL: 8

ТҮРЕ В1 \_\_\_\_

LEVELS: 2-7

#### 1-BEDROOM LUXURY

TYPE B1M

LEVELS: 2-7

TYPE B2-M \_\_

LEVELS: 2-7