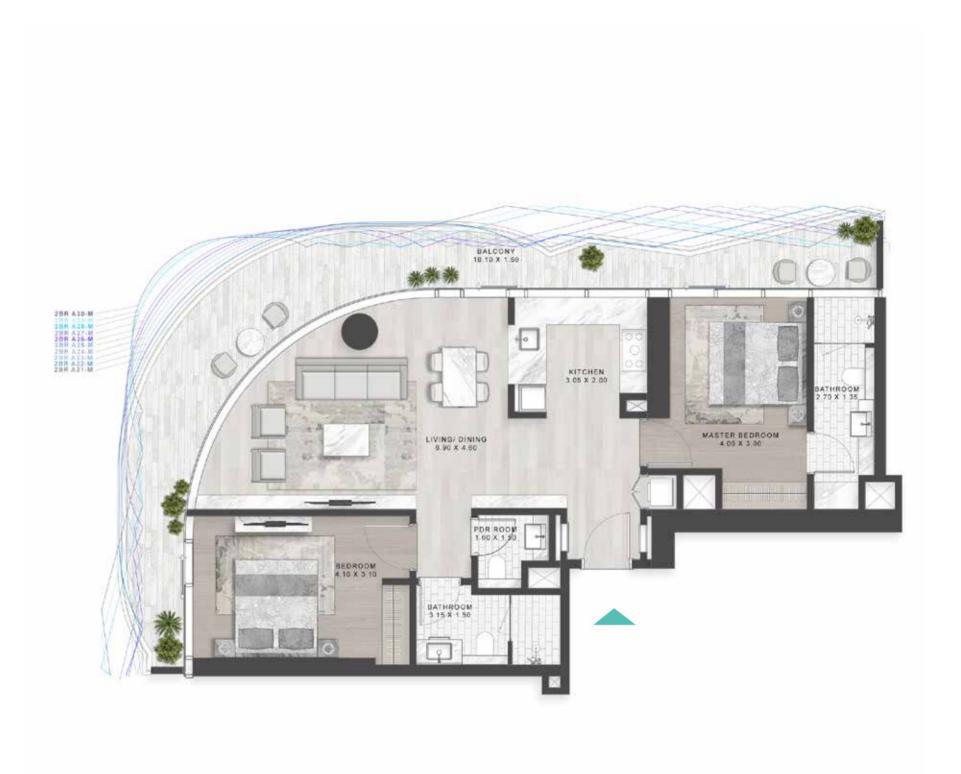

#### 2-BEDROOM LUXURY

TYPE A21M-A30M

LEVELS: 30-40

A31-A38, A40 & A41

LEVELS 41-50

#### 2-BEDROOM LUXURY

TYPE A31 M -A38 M, A40 M & A41 M

LEVELS 41-50

SHEIKH ZAYED ROAD, DUBAI

SUPER LUXURY FLOOR PLANS