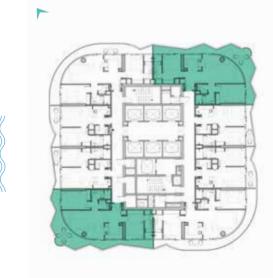

#### 2-BEDROOM LUXURY

TYPE A1 M-A10 M & A39 M

LEVEL: 10

LEVEL: 13-19

TYPE A11-A20

LEVELS: 20-29

#### 2-BEDROOM LUXURY

TYPE A11M-A20M

LEVELS: 20-29

TYPE A21-A30

LEVELS: 30-40