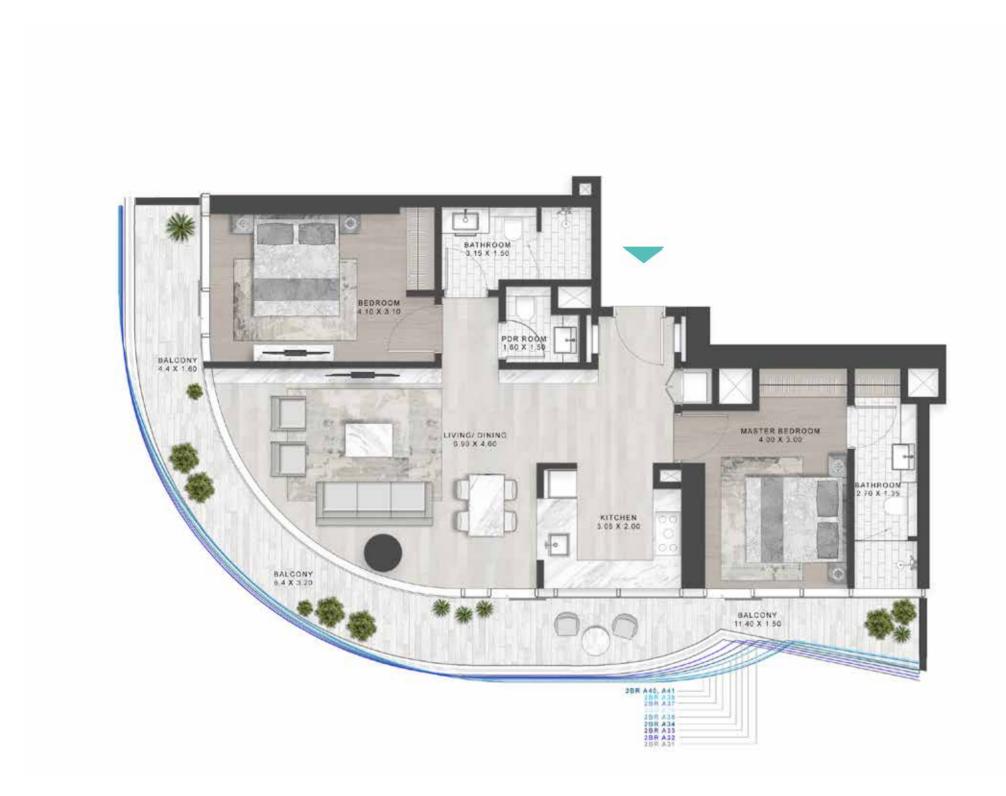

#### 2-BEDROOM LUXURY

TYPE A21M-A30M

LEVELS: 30-40

A31-A38, A40 & A41

LEVELS 41-50

#### 2-BEDROOM LUXURY

TYPE A31 M -A38 M, A40 M & A41 M

LEVELS 41-50

SHEIKH ZAYED ROAD, DUBAI

SUPER LUXURY FLOOR PLANS