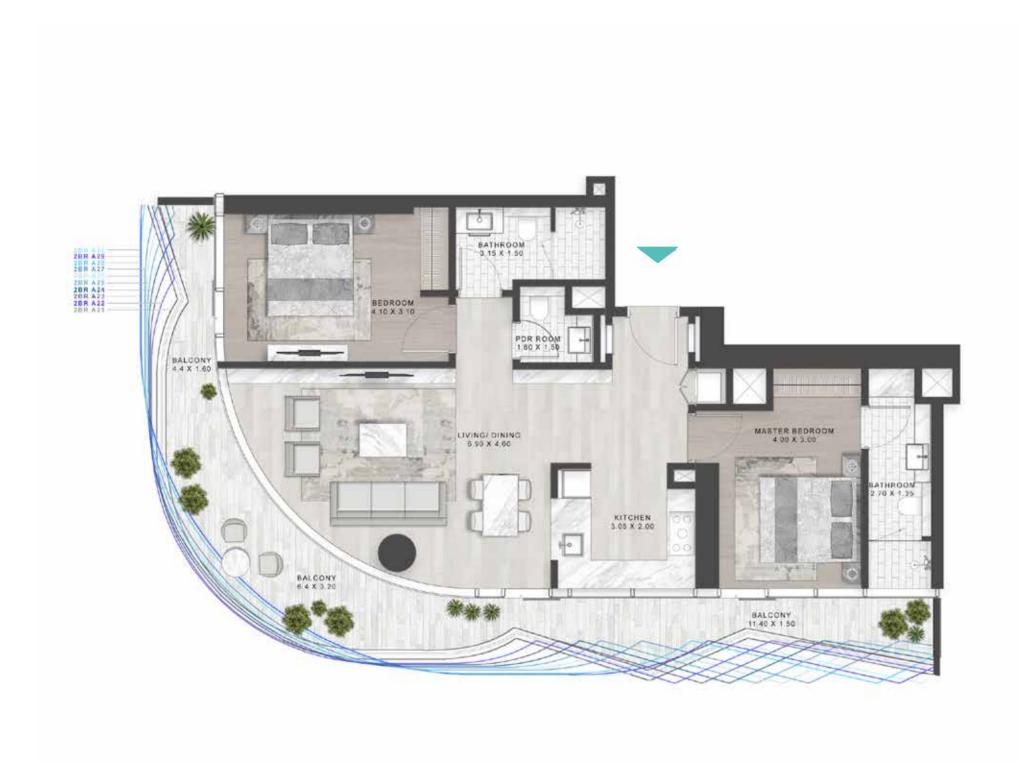

#### 1-BEDROOM LUXURY

TYPE C31M-C41M

LEVELS: 40-50

TYPE A1-A10 & A39

LEVELS: 2-7

LEVEL: 8

LEVEL: 10

LEVELS: 11

LEVEL: 13-19