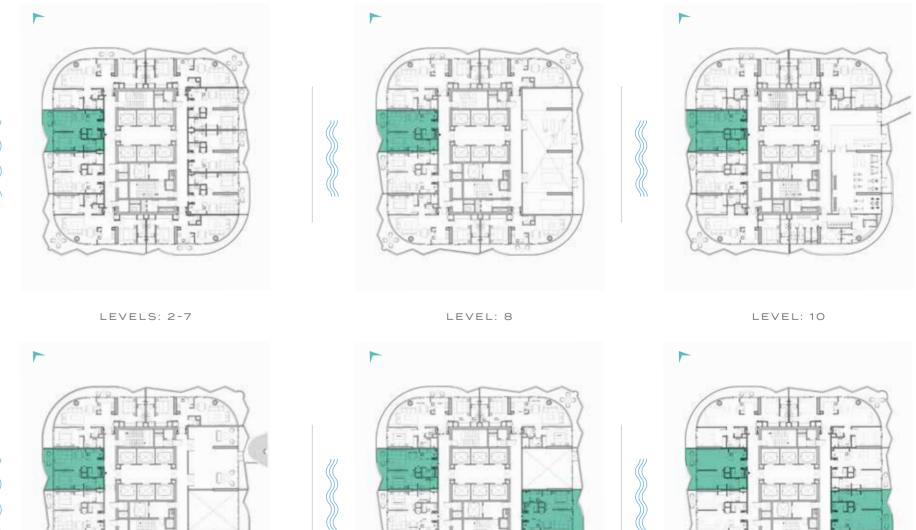

#### 1-BEDROOM LUXURY

TYPE A1-M

LEVELS: 2-7

LEVEL: 8

ТҮРЕ В1 \_\_\_\_

LEVELS: 2-7

#### 1-BEDROOM LUXURY

TYPE B1M

LEVELS: 2-7

TYPE B2-M \_\_

LEVELS: 2-7