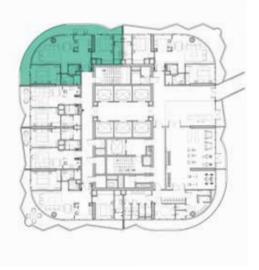

#### 1-BEDROOM LUXURY

TYPE B3M-B12M

LEVELS: 51-60

TYPE C1-C10 \_\_\_\_\_

LEVELS: 11

LEVEL: 12

LEVEL: 13-18