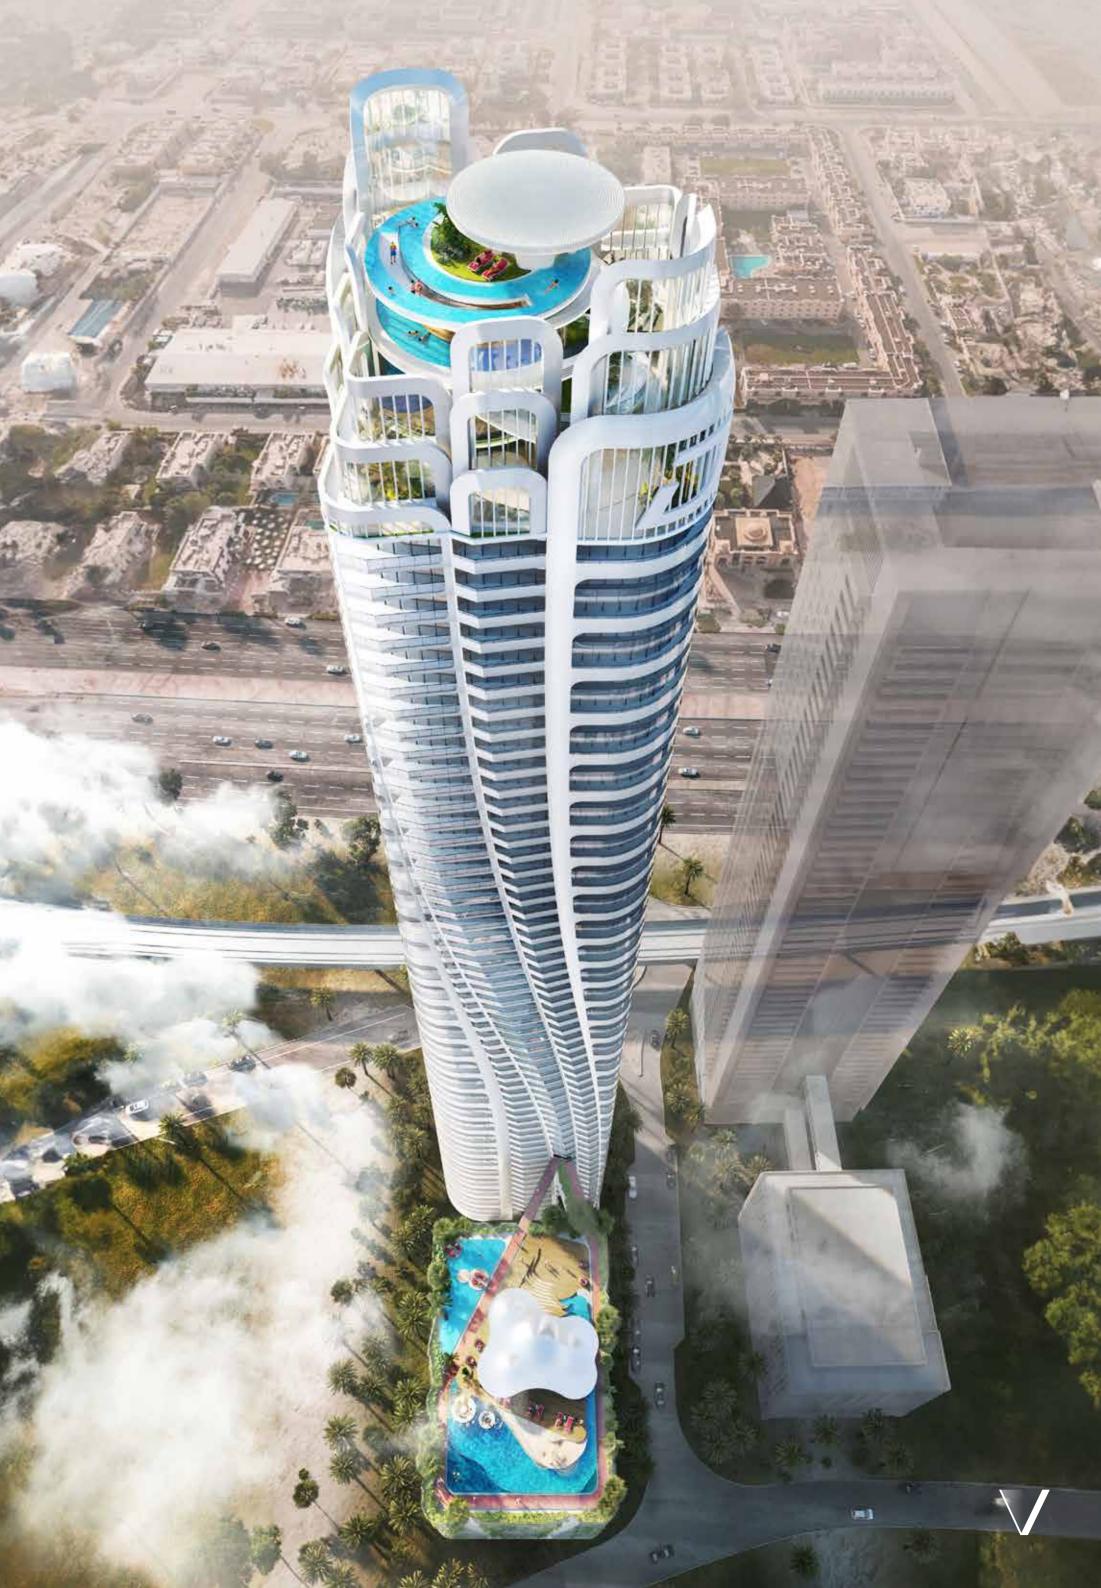

### FEEL THE BEAT OF LIFE.

Volta is a one-of-a-kind, 60-storey residential tower inspired by the powerful human desire to reach beyond what is expected and live a life where excellence is ordinary. The dynamically-designed skyscraper has curated environments for fitness, wellness and wellbeing alike. With amenities split between the semi-detached podium, roof and even the lobby, residents are never far from something to do...or somewhere to do nothing.

## FOR MOTIVATION, JUST LOOK OUTSIDE.

Residents enjoy uninterrupted views of the city skyline. The world-famous Burj Khalifa and glorious Dubai skyscape will inspire you from your wrap around balcony or the tower's outdoor amenities.

In the crown of Volta lies an oasis of spaces to inspire you to take things slow and recharge. Centre yourself with sky yoga or simply cool off after a workout while taking in impressive views of the skyline.

Support is never far away at Volta. The tower has its own on-site emergency room, as well a diet consultant and physiotherapist. Additionally, the spa offers not just beauty treatments, but aqua massages and spa therapy.