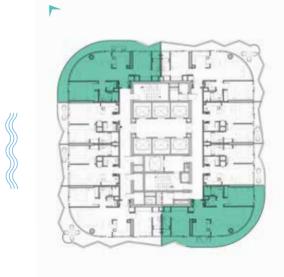

#### 2-BEDROOM LUXURY

TYPE A1 M-A10 M & A39 M

LEVEL: 10

LEVEL: 13-19

TYPE A11-A20

LEVELS: 20-29

#### 2-BEDROOM LUXURY

TYPE A11M-A20M

LEVELS: 20-29

TYPE A21-A30

LEVELS: 30-40