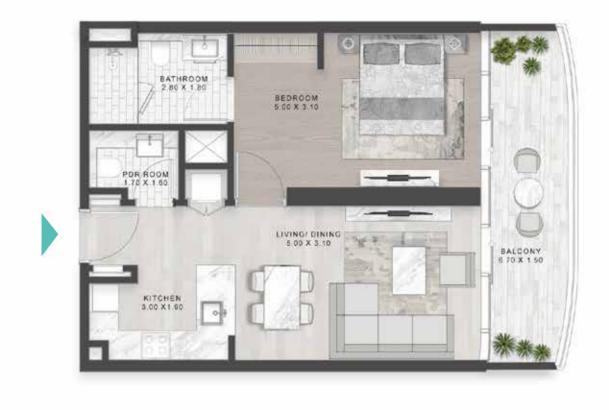

EVERY WORKOUT.

Explore new sides of yourself in the multisensory yoga room, challenge yourself with TRX or give in to your most energetic, competitive desires in the 24/7 boxing ring.

# SUM

SIR EDMUND HILLARY







# WELCOME TO TOP-OF-THE-LEADERBOARD LIVING.

The one and two luxury apartments are situated on levels two to 50, While those seeking the ultra-luxury three and four bedroom residences are catered to on levels 51 to 60. However, whichever you choose, you are guaranteed the very best living experience.











# ш

LORENCE GRIFFITH JOYNER



### LUXURY FLOOR PLANS

TYPE A1, A2 \_\_\_\_\_





LEVEL: 8

LEVEL: 11

#### 1-BEDROOM LUXURY

TYPE A1-M





LEVELS: 2-7

LEVEL: 8

ТҮРЕ В1 \_\_\_\_





LEVELS: 2-7

#### 1-BEDROOM LUXURY

TYPE B1M





LEVELS: 2-7

TYPE B2-M \_\_





LEVELS: 2-7

#### 1-BEDROOM LUXURY

TYPE B3M-B12M





LEVELS: 51-60

TYPE C1-C10 \_\_\_\_\_





LEVELS: 11

LEVEL: 12

LEVEL: 13-18

#### 1-BEDROOM LUXURY

TYPE C1M-C10M







LEVELS: 11

LEVEL: 12

LEVEL: 13-18

TYPE C11-C20 \_





LEVELS: 19-28

#### 1-BEDROOM LUXURY

TYPE C11M-C20M





LEVELS: 19-28

TYPE C21-C30





LEVELS: 29-39

#### 1-BEDROOM LUXURY

TYPE C21M-C30M





LEVELS: 29-39

TYPE C31-C41 \_\_





LEVELS: 40-50

#### 1-BEDROOM LUXURY

TYPE C31M-C41M





LEVELS: 40-50

TYPE A1-A10 & A39



LEVELS: 2-7



LEVEL: 8



LEVEL: 10



LEVELS: 11

LEVEL: 13-19

#### 2-BEDROOM LUXURY

TYPE A1 M-A10 M & A39 M









LEVEL: 10



LEVEL: 13-19

TYPE A11-A20





LEVELS: 20-29

#### 2-BEDROOM LUXURY

TYPE A11M-A20M





LEVELS: 20-29

TYPE A21-A30





LEVELS: 30-40

####