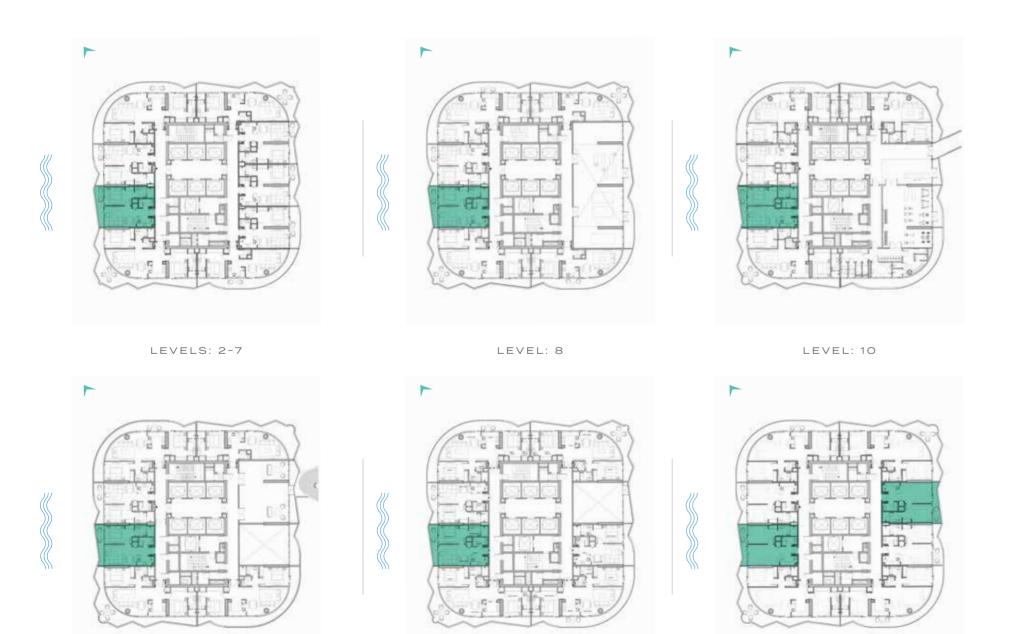

#### 1-BEDROOM LUXURY

TYPE A1-M

LEVELS: 2-7

LEVEL: 8

ТҮРЕ В1 \_\_\_\_

LEVELS: 2-7

#### 1-BEDROOM LUXURY

TYPE B1M

LEVELS: 2-7

TYPE B2-M \_\_

LEVELS: 2-7