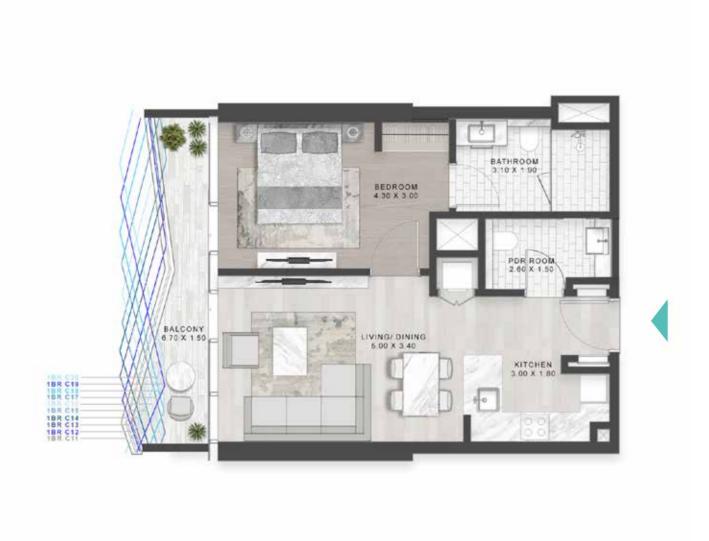

#### 1-BEDROOM LUXURY

TYPE B3M-B12M

LEVELS: 51-60

TYPE C1-C10 \_\_\_\_\_

LEVELS: 11

LEVEL: 12

LEVEL: 13-18

#### 1-BEDROOM LUXURY

TYPE C1M-C10M

LEVELS: 11

LEVEL: 12

LEVEL: 13-18

TYPE C11-C20 \_

LEVELS: 19-28