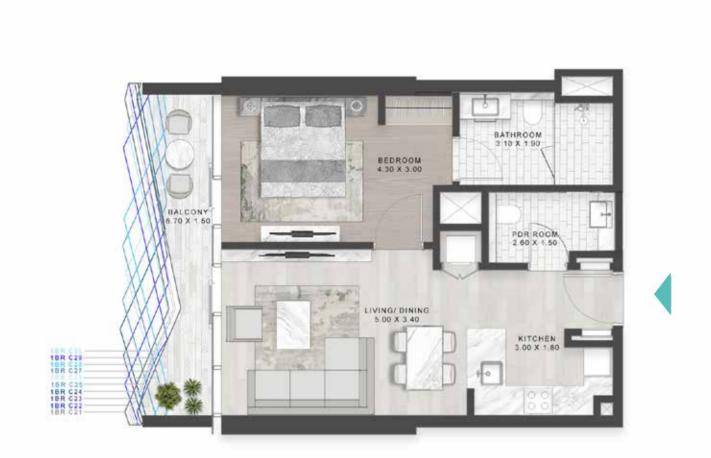

#### 1-BEDROOM LUXURY

TYPE C11M-C20M

LEVELS: 19-28

TYPE C21-C30

LEVELS: 29-39