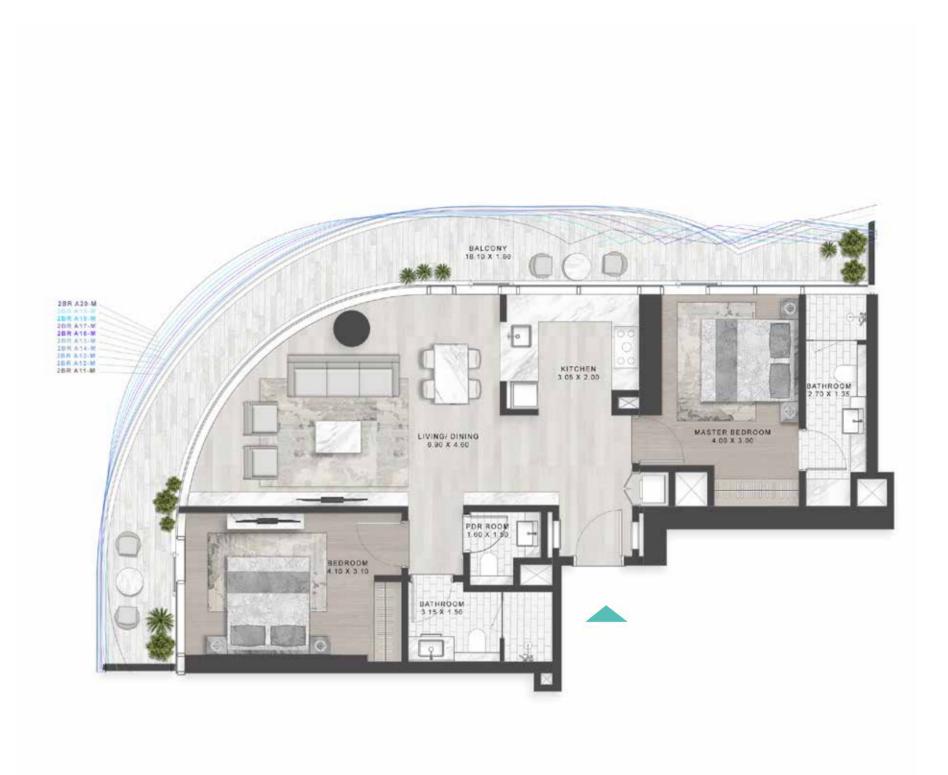

#### 2-BEDROOM LUXURY

TYPE A1 M-A10 M & A39 M

LEVEL: 10

LEVEL: 13-19

TYPE A11-A20

LEVELS: 20-29

#### 2-BEDROOM LUXURY

TYPE A11M-A20M

LEVELS: 20-29

TYPE A21-A30

LEVELS: 30-40