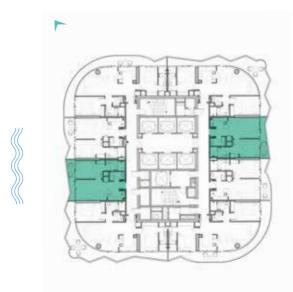

#### 1-BEDROOM LUXURY

TYPE B3M-B12M

LEVELS: 51-60

TYPE C1-C10 \_\_\_\_\_

LEVELS: 11

LEVEL: 12

LEVEL: 13-18

#### 1-BEDROOM LUXURY

TYPE C1M-C10M

LEVELS: 11

LEVEL: 12

LEVEL: 13-18

TYPE C11-C20 \_

LEVELS: 19-28