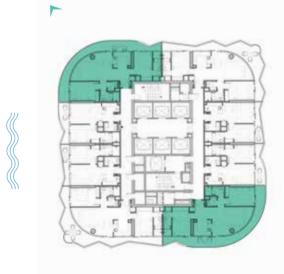

#### 1-BEDROOM LUXURY

TYPE C31M-C41M

LEVELS: 40-50

TYPE A1-A10 & A39

LEVELS: 2-7

LEVEL: 8

LEVEL: 10

LEVELS: 11

LEVEL: 13-19