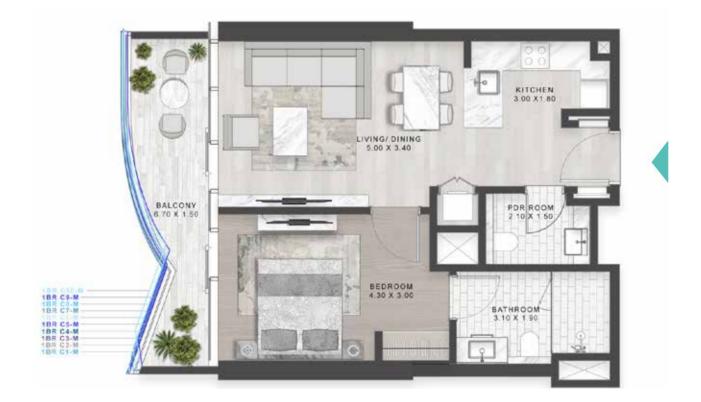

#### 1-BEDROOM LUXURY

TYPE A1-M

LEVELS: 2-7

LEVEL: 8

ТҮРЕ В1 \_\_\_\_

LEVELS: 2-7