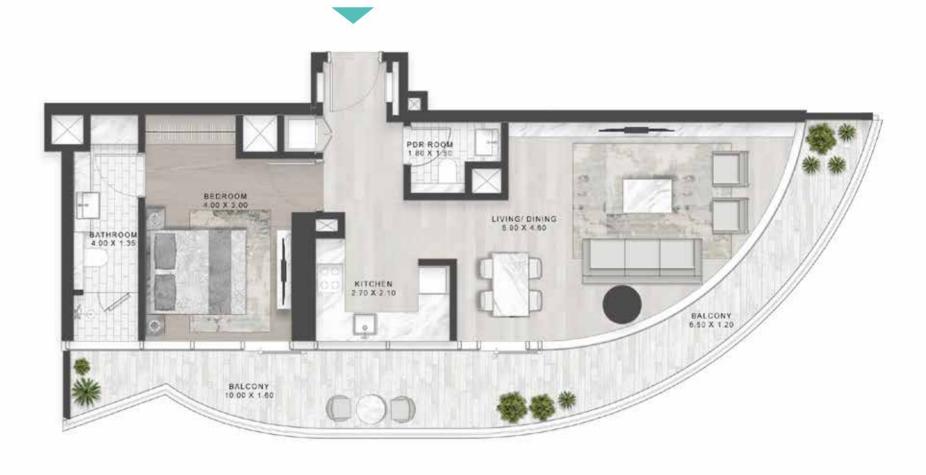

#### 1-BEDROOM LUXURY

TYPE A1-M

LEVELS: 2-7

LEVEL: 8

ТҮРЕ В1 \_\_\_\_

LEVELS: 2-7