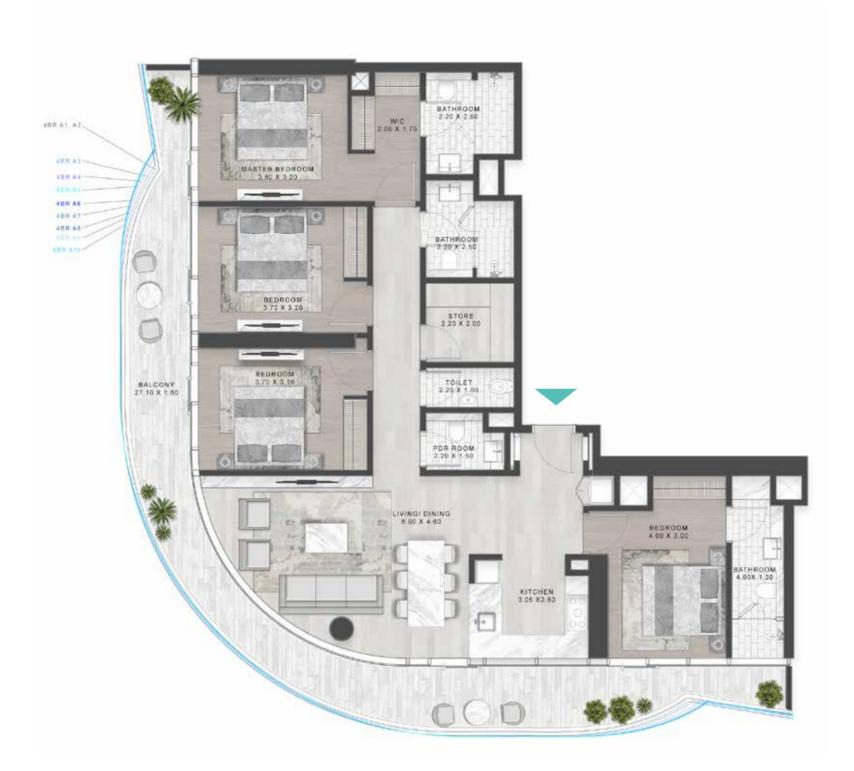

LEVELS: 29-39

TYPE C31-C41 \_\_





LEVELS: 40-50

#### 1-BEDROOM LUXURY

TYPE C31M-C41M





LEVELS: 40-50

TYPE A1-A10 & A39



LEVELS: 2-7



LEVEL: 8



LEVEL: 10



LEVELS: 11

LEVEL: 13-19

#### 2-BEDROOM LUXURY

TYPE A1 M-A10 M & A39 M









LEVEL: 10



LEVEL: 13-19

TYPE A11-A20





LEVELS: 20-29

#### 2-BEDROOM LUXURY

TYPE A11M-A20M





LEVELS: 20-29

TYPE A21-A30





LEVELS: 30-40

#### 2-BEDROOM LUXURY

TYPE A21M-A30M





LEVELS: 30-40

A31-A38, A40 & A41





LEVELS 41-50

#### 2-BEDROOM LUXURY

TYPE A31 M -A38 M, A40 M & A41 M





LEVELS 41-50



SHEIKH ZAYED ROAD, DUBAI

SUPER LUXURY FLOOR PLANS

#### 3-BEDROOM SUPER LUXURY

TYPE A1-A10





LEVELS 51-60

#### 3-BEDROOM SUPER LUXURY

TYPE A1M-A10M





LEVELS 51-60

#### 4-BEDROOM SUPER LUXURY

TYPE A1-A10





LEVELS 51-60

#### 4-BEDROOM SUPER LUXURY

TYPE A1M-A10M





LEVELS 51-60