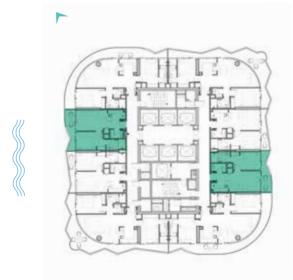

#### 1-BEDROOM LUXURY

TYPE C31M-C41M

LEVELS: 40-50

TYPE A1-A10 & A39

LEVELS: 2-7

LEVEL: 8

LEVEL: 10

LEVELS: 11

LEVEL: 13-19