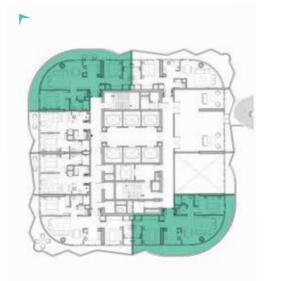

#### 1-BEDROOM LUXURY

TYPE C31M-C41M

LEVELS: 40-50

TYPE A1-A10 & A39

LEVELS: 2-7

LEVEL: 8

LEVEL: 10

LEVELS: 11

LEVEL: 13-19