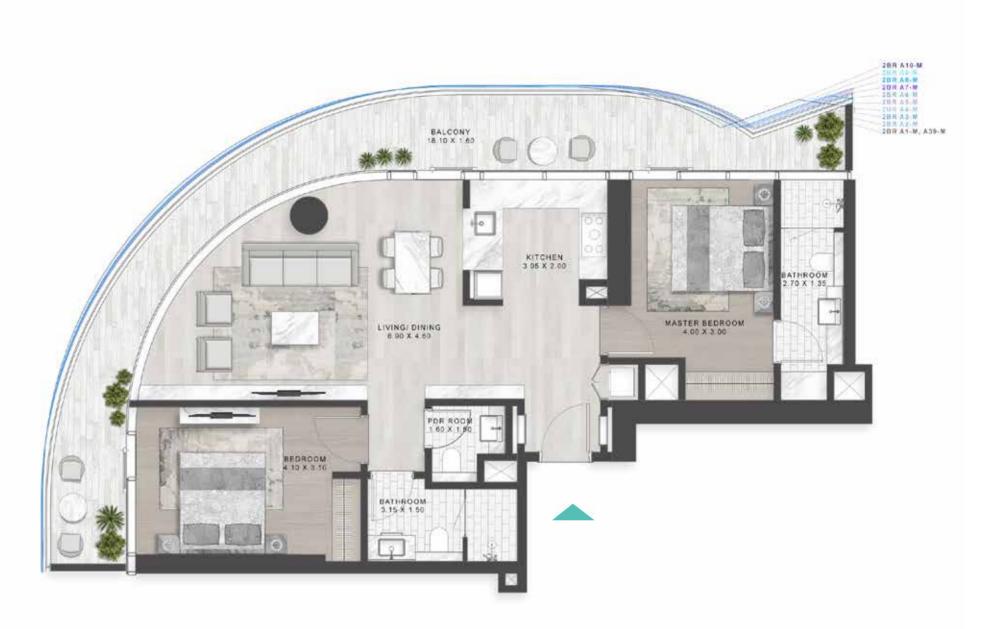

#### 1-BEDROOM LUXURY

TYPE C31M-C41M

LEVELS: 40-50

TYPE A1-A10 & A39

LEVELS: 2-7

LEVEL: 8

LEVEL: 10

LEVELS: 11

#### 2-BEDROOM LUXURY

TYPE A1 M-A10 M & A39 M

LEVEL: 10

LEVEL: 13-19

TYPE A11-A20

LEVELS: 20-29