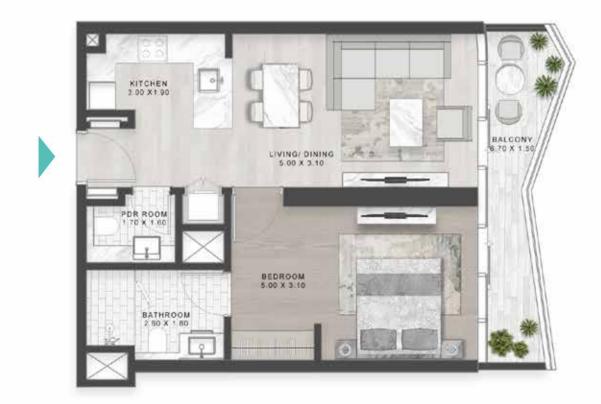

reatments, but aqua massages and spa therapy.





TAKE FITNESS TO A NEW LEVEL WITH EVERY WORKOUT.

Explore new sides of yourself in the multisensory yoga room, challenge yourself with TRX or give in to your most energetic, competitive desires in the 24/7 boxing ring.

# SUM

SIR EDMUND HILLARY







# WELCOME TO TOP-OF-THE-LEADERBOARD LIVING.

The one and two luxury apartments are situated on levels two to 50, While those seeking the ultra-luxury three and four bedroom residences are catered to on levels 51 to 60. However, whichever you choose, you are guaranteed the very best living experience.











# ш

LORENCE GRIFFITH JOYNER



### LUXURY FLOOR PLANS

TYPE A1, A2 \_\_\_\_\_





LEVEL: 8

LEVEL: 11

#### 1-BEDROOM LUXURY

TYPE A1-M





LEVELS: 2-7

LEVEL: 8

ТҮРЕ В1 \_\_\_\_





LEVELS: 2-7

#### 1-BEDROOM LUXURY

TYPE B1M





LEVELS: 2-7

TYPE B2-M \_\_





LEVELS: 2-7

#### 1-BEDROOM LUXURY

TYPE B3M-B12M





LEVELS: 51-60

TYPE C1-C10 \_\_\_\_\_





LEVELS: 11

LEVEL: 12

LEVEL: 13-18

#### 1-BEDROOM LUXURY

TYPE C1M-C10M







LEVELS: 11

LEVEL: 12

LEVEL: 13-18

TYPE C11-C20 \_





LEVELS: 19-28

#### 1-BEDROOM LUXURY

TYPE C11M-C20M





LEVELS: 19-28

TYPE C21-C30





LEVELS: 29-39

#### 1-BEDROOM LUXURY

TYPE C21M-C30M





LEVELS: 29-39

TYPE C31-C41 \_\_





LEVELS: 40-50

#### 1-BEDROOM LUXURY

TYPE C31M-C41M





LEVELS: 40-50

TYPE A1-A10 & A39



LEVELS: 2-7



LEVEL: 8



LEVEL: 10



LEVELS: 11

LEVEL: 13-19

#### 2-BEDROOM LUXURY

TYPE A1 M-A10 M & A39 M









LEVEL: 10



LEVEL: 13-19

TYPE A11-A20





LEVELS: 20-29

#### 2-BEDROO