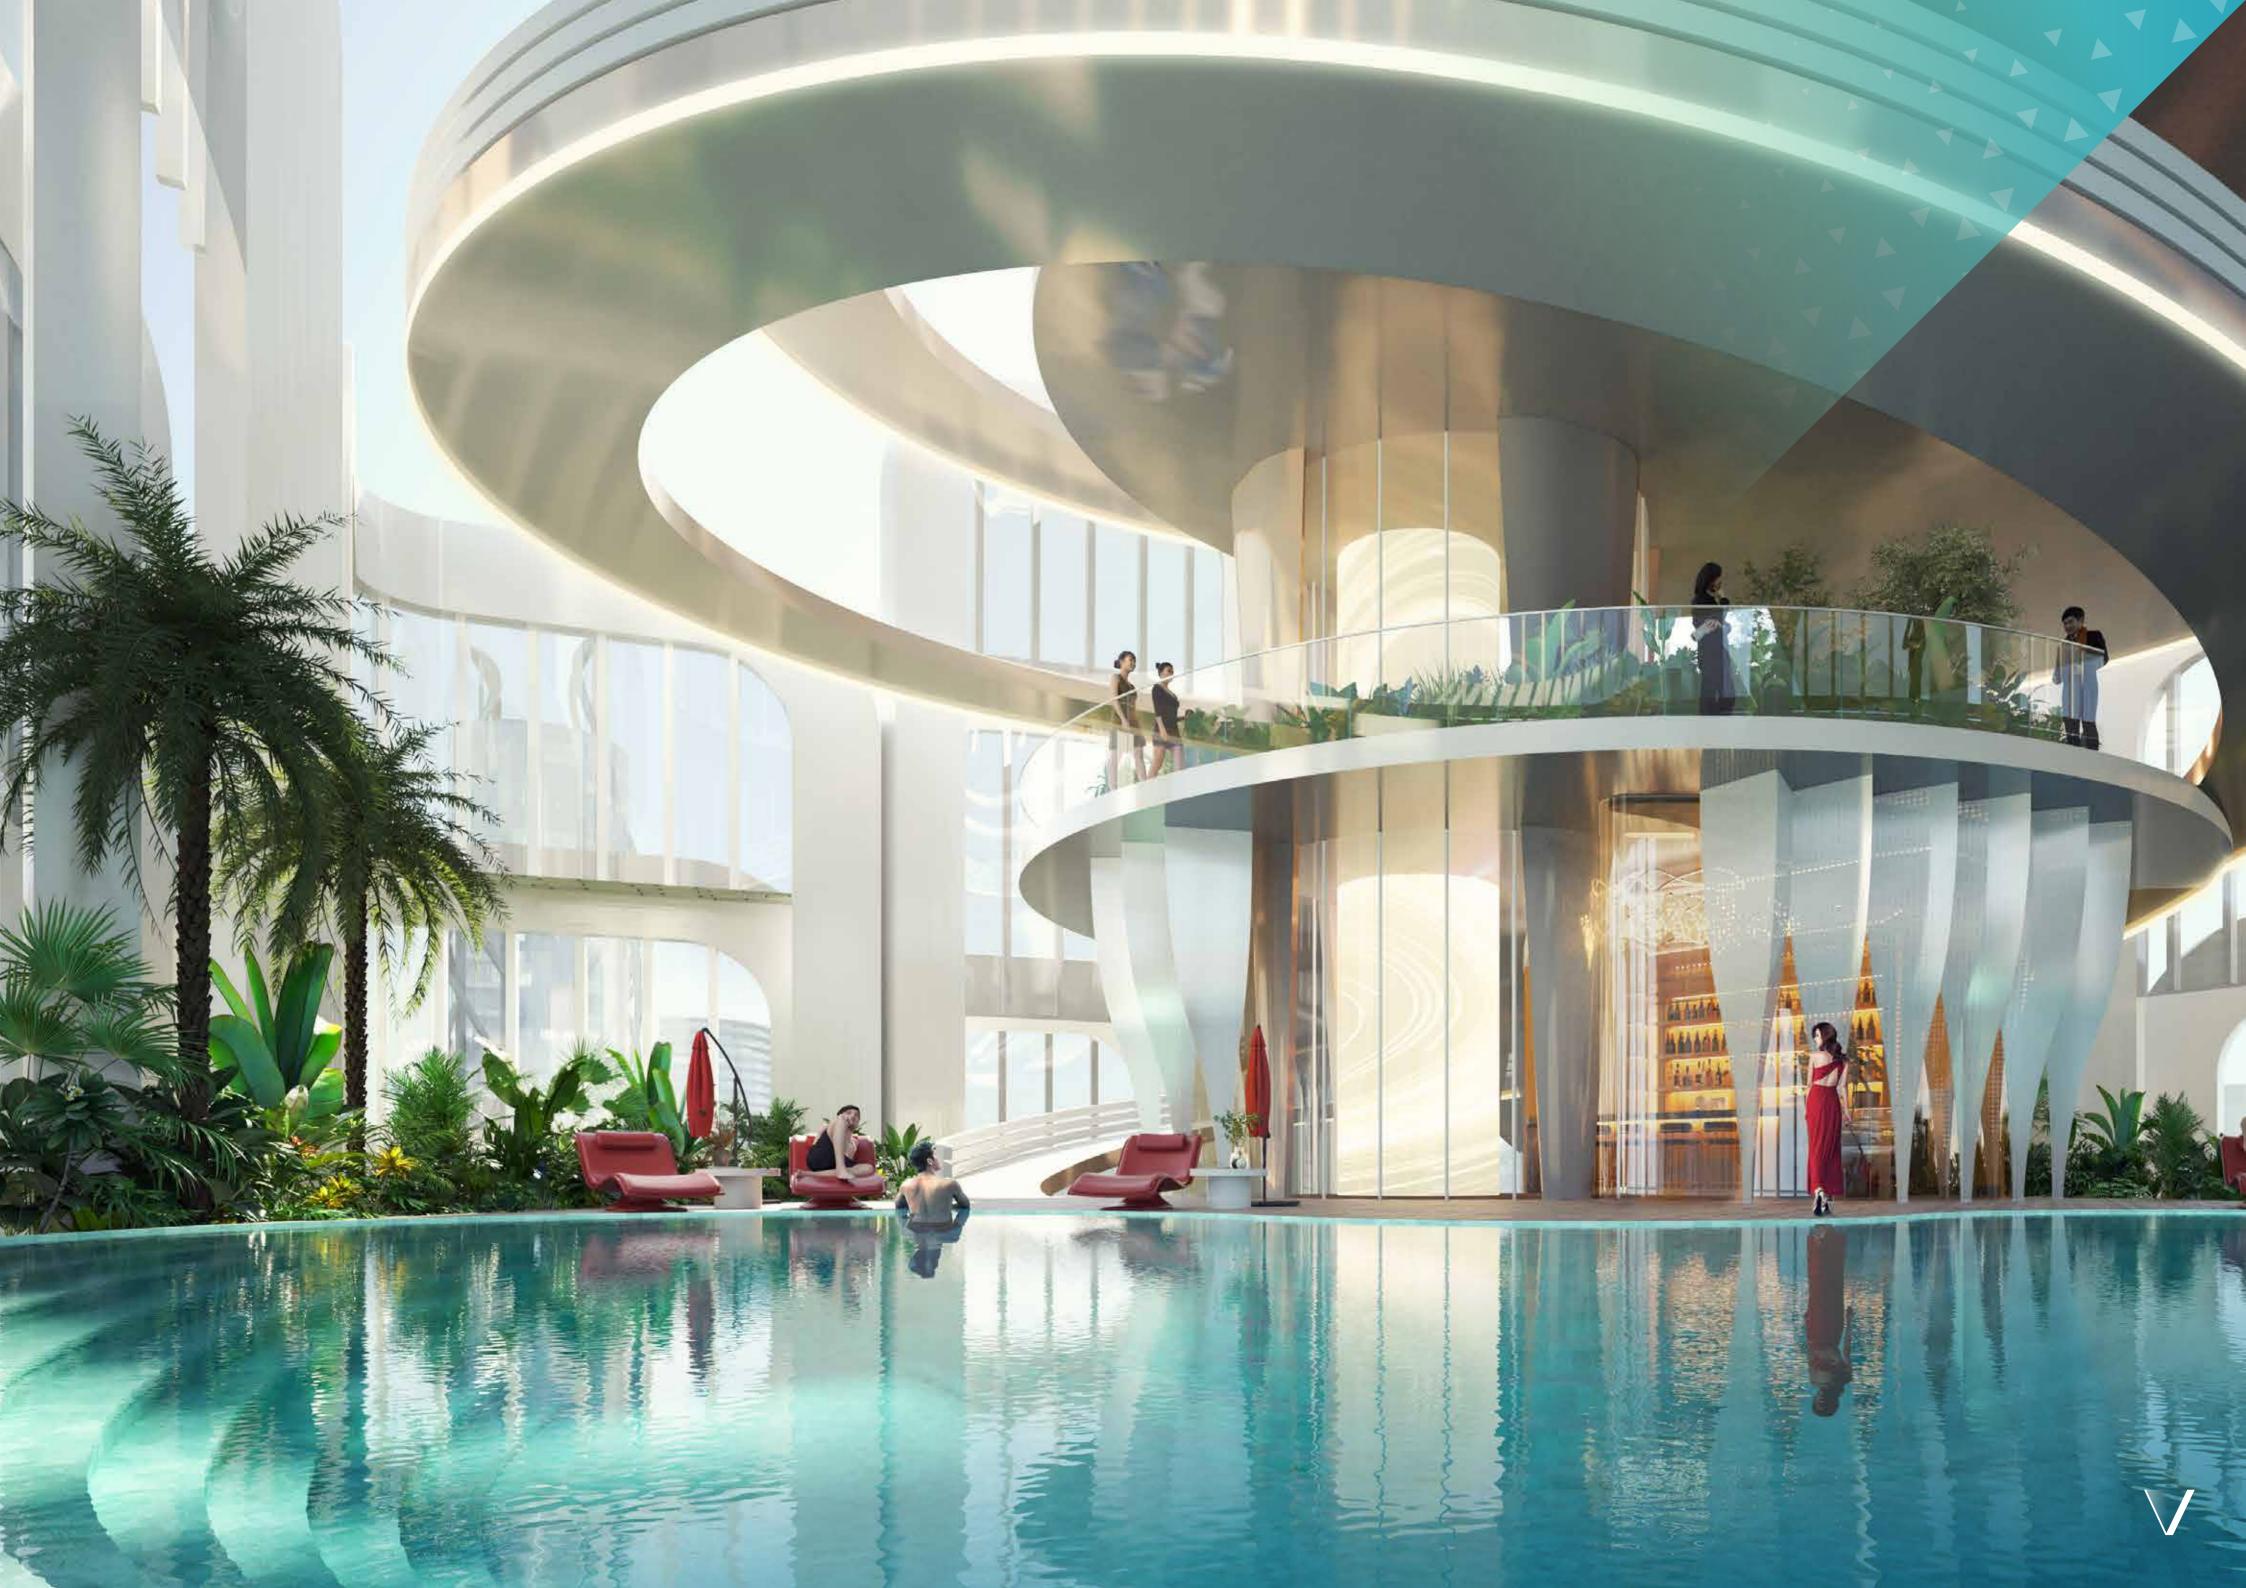

### FEEL THE BEAT OF LIFE.

Volta is a one-of-a-kind, 60-storey residential tower inspired by the powerful human desire to reach beyond what is expected and live a life where excellence is ordinary. The dynamically-designed skyscraper has curated environments for fitness, wellness and wellbeing alike. With amenities split between the semi-detached podium, roof and even the lobby, residents are never far from something to do...or somewhere to do nothing.

# DUD BILLIE JEAN KING

LIVE IN AN ARENA OF ADRENALINE-FUELLED AMENITIES.

Take a few laps in the swimming pool, attend an aqua gym class, burn and build with some outdoor calisthenics or hit the jogging track that will also take you right into the main tower.

In the crown of Volta lies an oasis of spaces to inspire you to take things slow and recharge. Centre yourself with sky yoga or simply cool off after a workout while taking in impressive views of the skyline.

Support is never far away at Volta. The tower has its own on-site emergency room, as well a diet consultant and physiotherapist. Additionally, the spa offers not just beauty treatments, but aqua massages and spa therapy.