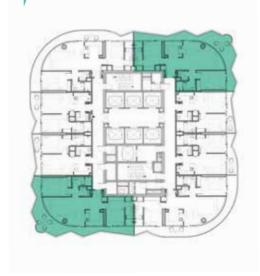

#### 2-BEDROOM LUXURY

TYPE A1 M-A10 M & A39 M

LEVEL: 10

LEVEL: 13-19

TYPE A11-A20

LEVELS: 20-29

#### 2-BEDROOM LUXURY

TYPE A11M-A20M

LEVELS: 20-29

TYPE A21-A30

LEVELS: 30-40