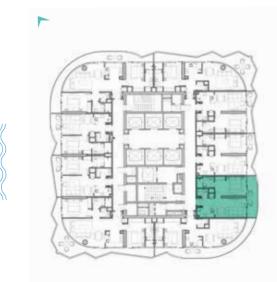

#### 1-BEDROOM LUXURY

TYPE B3M-B12M

LEVELS: 51-60

TYPE C1-C10 \_\_\_\_\_

LEVELS: 11

LEVEL: 12

LEVEL: 13-18