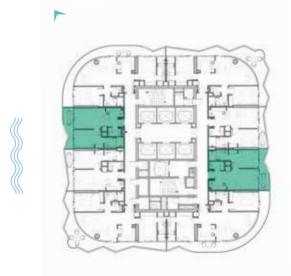

#### 1-BEDROOM LUXURY

TYPE C1M-C10M

LEVELS: 11

LEVEL: 12

LEVEL: 13-18

TYPE C11-C20 \_

LEVELS: 19-28