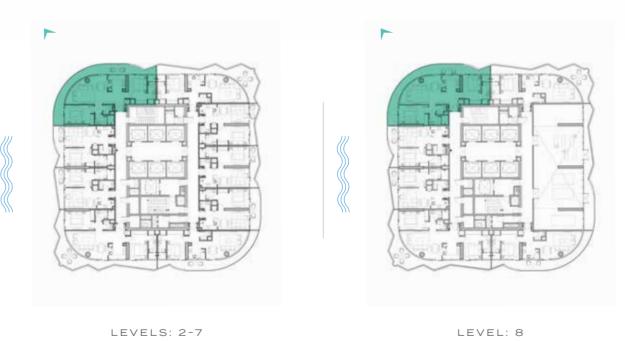

### LUXURY FLOOR PLANS

TYPE A1, A2 \_\_\_\_\_

LEVEL: 8

LEVEL: 11

#### 1-BEDROOM LUXURY

TYPE A1-M

LEVELS: 2-7

LEVEL: 8

ТҮРЕ В1 \_\_\_\_

LEVELS: 2-7