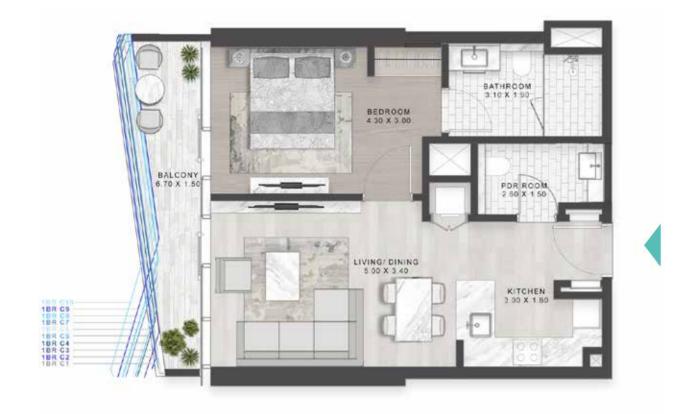

#### 1-BEDROOM LUXURY

TYPE A1-M

LEVELS: 2-7

LEVEL: 8

ТҮРЕ В1 \_\_\_\_

LEVELS: 2-7

#### 1-BEDROOM LUXURY

TYPE B1M

LEVELS: 2-7

TYPE B2-M \_\_

LEVELS: 2-7