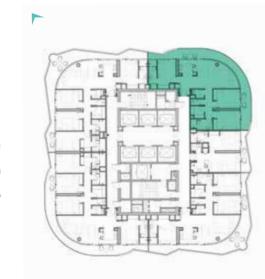

EDROOM LUXURY

TYPE C11M-C20M





LEVELS: 19-28

TYPE C21-C30





LEVELS: 29-39

#### 1-BEDROOM LUXURY

TYPE C21M-C30M





LEVELS: 29-39

TYPE C31-C41 \_\_





LEVELS: 40-50

#### 1-BEDROOM LUXURY

TYPE C31M-C41M





LEVELS: 40-50

TYPE A1-A10 & A39



LEVELS: 2-7



LEVEL: 8



LEVEL: 10



LEVELS: 11

LEVEL: 13-19

#### 2-BEDROOM LUXURY

TYPE A1 M-A10 M & A39 M









LEVEL: 10



LEVEL: 13-19

TYPE A11-A20





LEVELS: 20-29

#### 2-BEDROOM LUXURY

TYPE A11M-A20M





LEVELS: 20-29

TYPE A21-A30





LEVELS: 30-40

#### 2-BEDROOM LUXURY

TYPE A21M-A30M





LEVELS: 30-40

A31-A38, A40 & A41





LEVELS 41-50

#### 2-BEDROOM LUXURY

TYPE A31 M -A38 M, A40 M & A41 M





LEVELS 41-50



SHEIKH ZAYED ROAD, DUBAI

SUPER LUXURY FLOOR PLANS

#### 3-BEDROOM SUPER LUXURY

TYPE A1-A10





LEVELS 51-60

#### 3-BEDROOM SUPER LUXURY

TYPE A1M-A10M





LEVELS 51-60

#### 4-BEDROOM SUPER LUXURY

TYPE A1-A10





LEVELS 51-60

#### 4-BEDROOM SUPER LUXURY

TYPE A1M-A10M





LEVELS 51-60