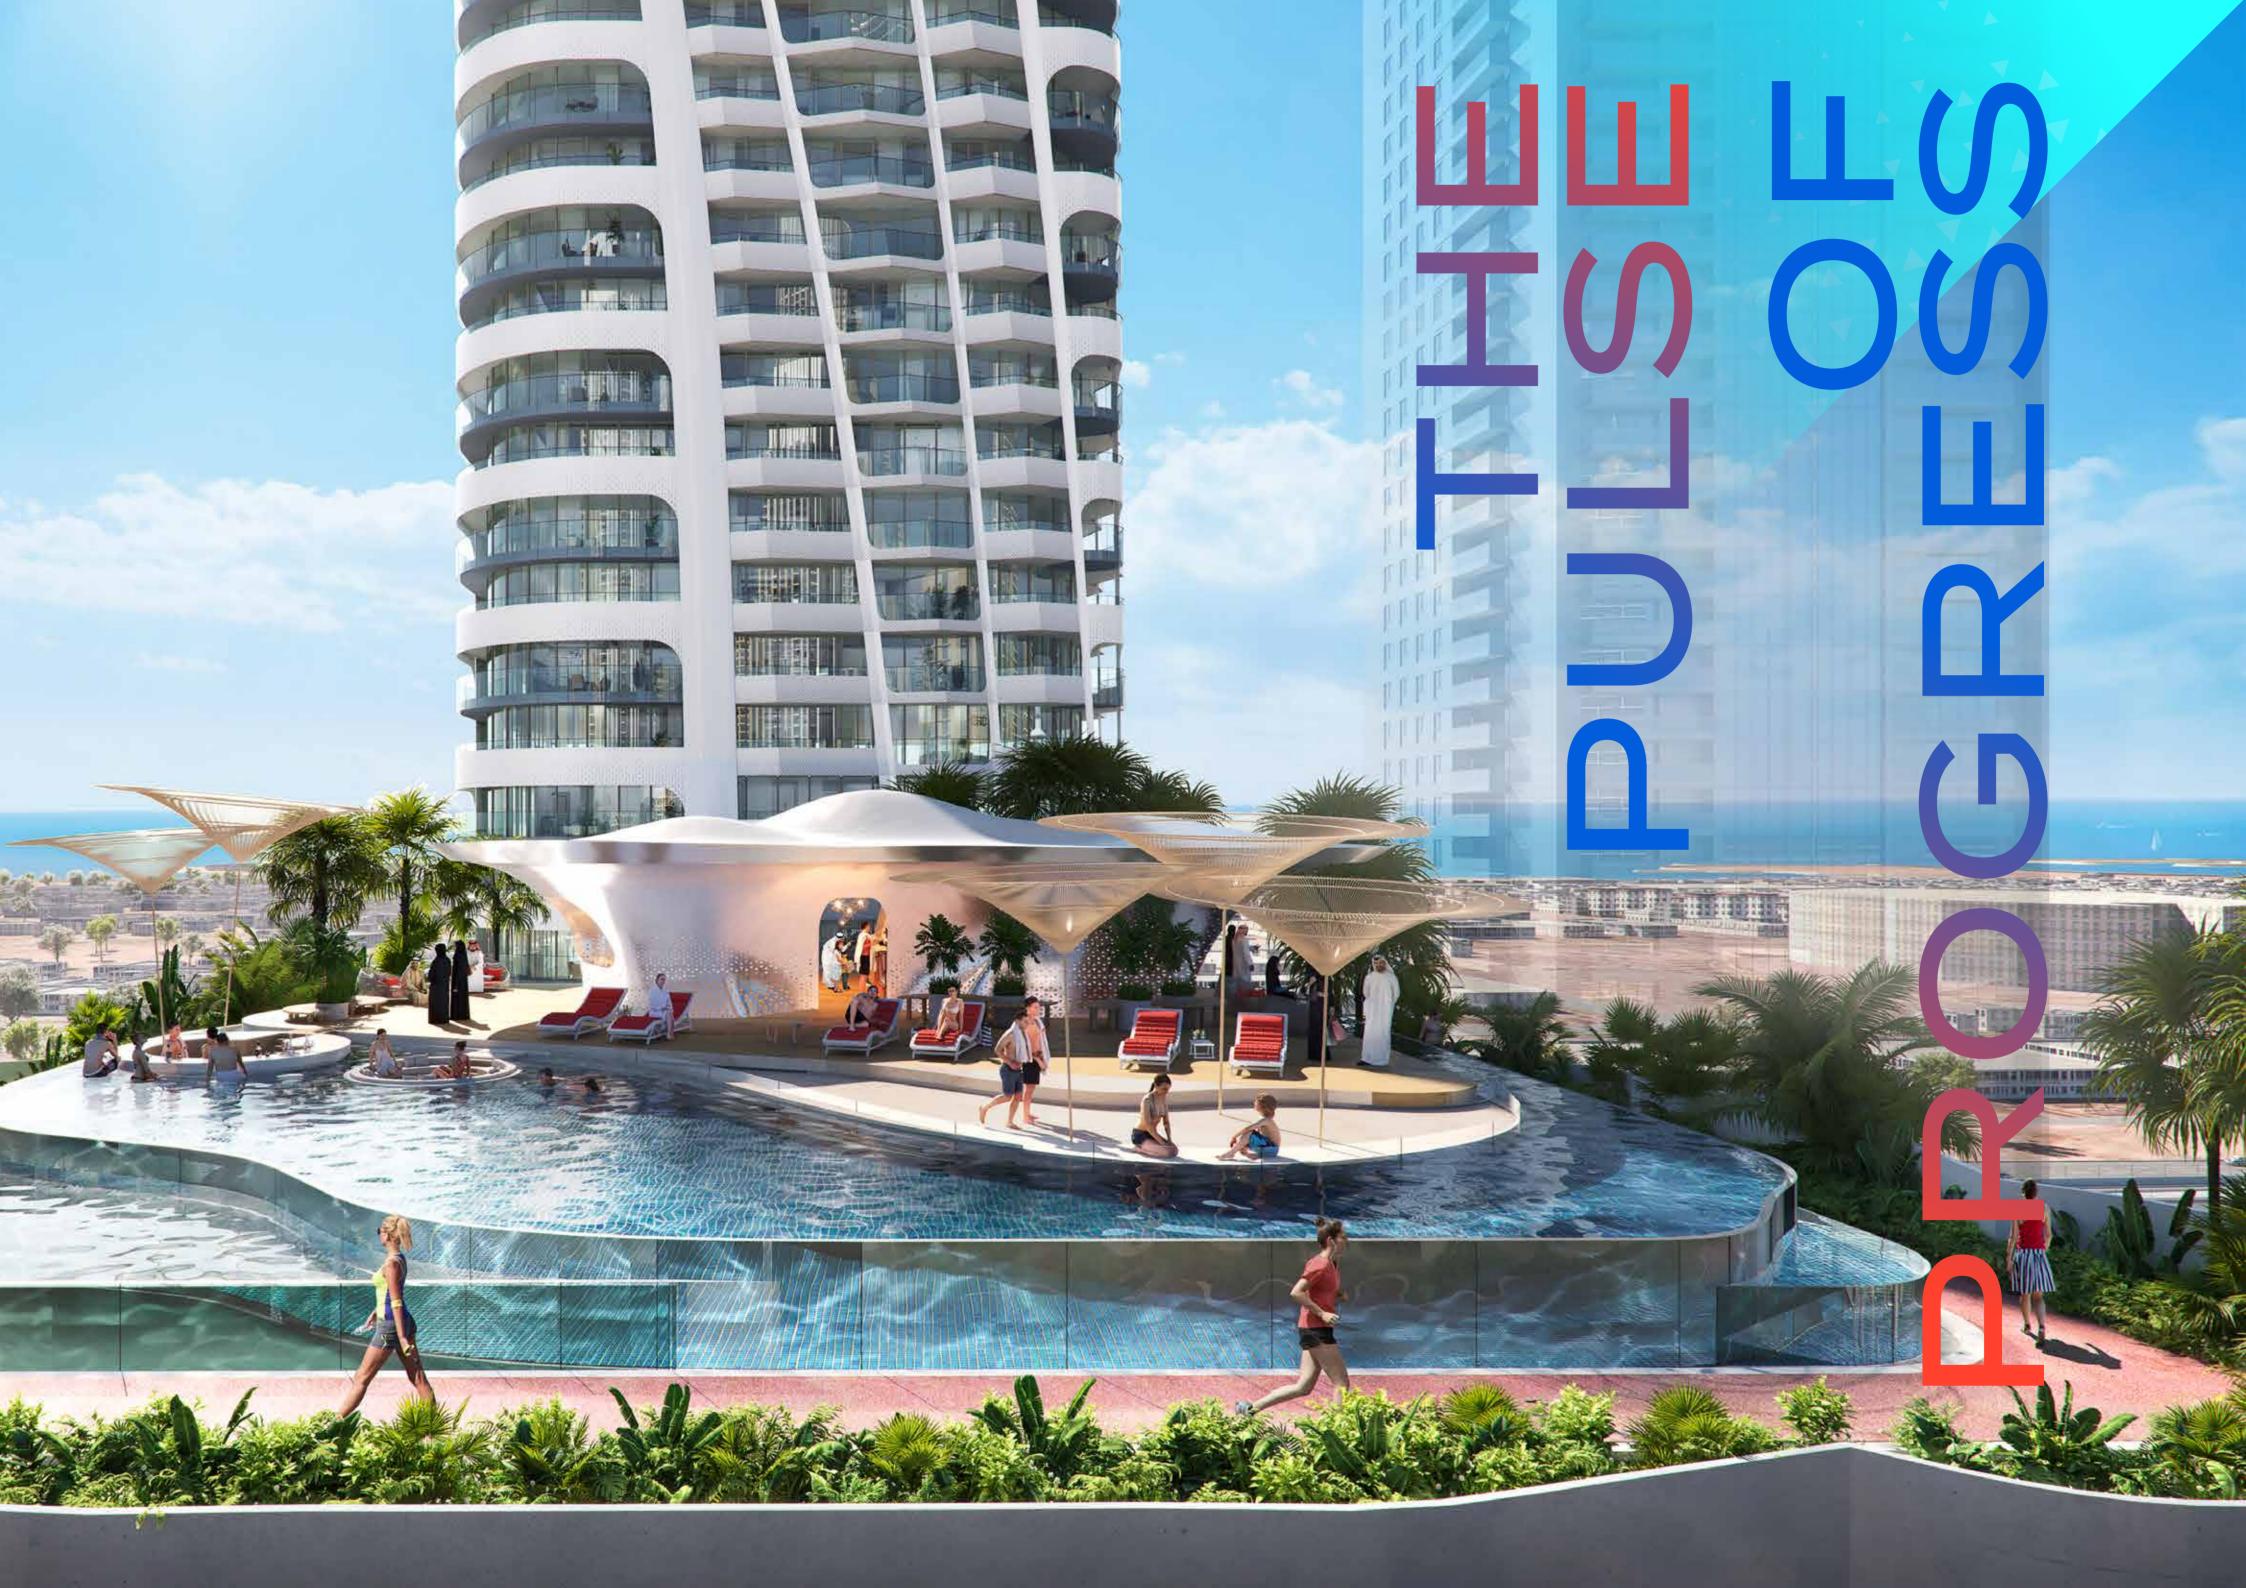

### FEEL THE BEAT OF LIFE.

Volta is a one-of-a-kind, 60-storey residential tower inspired by the powerful human desire to reach beyond what is expected and live a life where excellence is ordinary. The dynamically-designed skyscraper has curated environments for fitness, wellness and wellbeing alike. With amenities split between the semi-detached podium, roof and even the lobby, residents are never far from something to do...or somewhere to do nothing.

## FOR MOTIVATION, JUST LOOK OUTSIDE.

Residents enjoy uninterrupted views of the city skyline. The world-famous Burj Khalifa and glorious Dubai skyscape will inspire you from your wrap around balcony or the tower's outdoor amenities.