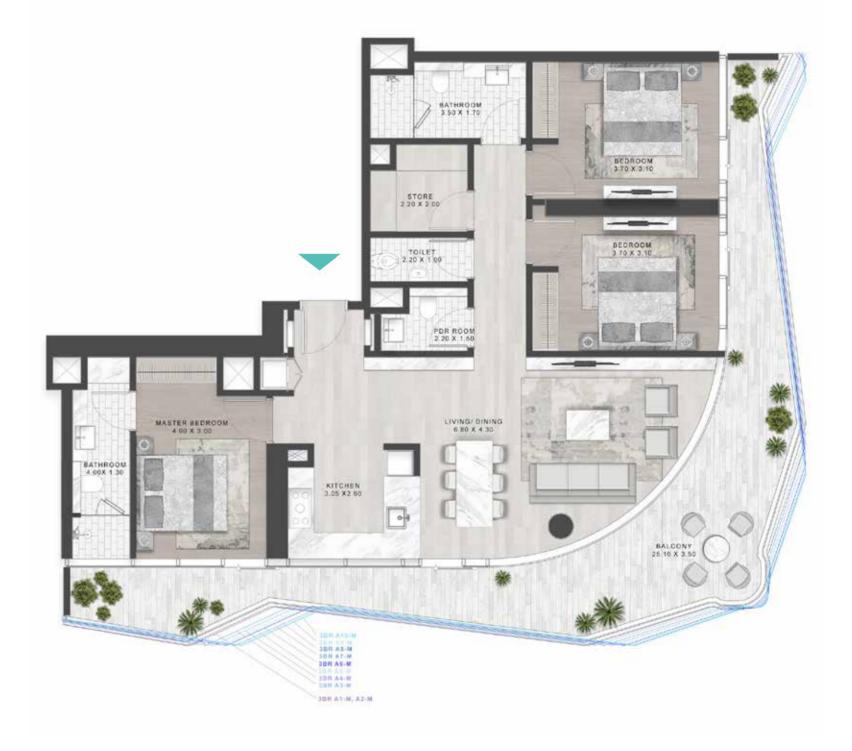

30





LEVELS: 29-39

#### 1-BEDROOM LUXURY

TYPE C21M-C30M





LEVELS: 29-39

TYPE C31-C41 \_\_





LEVELS: 40-50

#### 1-BEDROOM LUXURY

TYPE C31M-C41M





LEVELS: 40-50

TYPE A1-A10 & A39



LEVELS: 2-7



LEVEL: 8



LEVEL: 10



LEVELS: 11

LEVEL: 13-19

#### 2-BEDROOM LUXURY

TYPE A1 M-A10 M & A39 M









LEVEL: 10



LEVEL: 13-19

TYPE A11-A20





LEVELS: 20-29

#### 2-BEDROOM LUXURY

TYPE A11M-A20M





LEVELS: 20-29

TYPE A21-A30





LEVELS: 30-40

#### 2-BEDROOM LUXURY

TYPE A21M-A30M





LEVELS: 30-40

A31-A38, A40 & A41





LEVELS 41-50

#### 2-BEDROOM LUXURY

TYPE A31 M -A38 M, A40 M & A41 M





LEVELS 41-50



SHEIKH ZAYED ROAD, DUBAI

SUPER LUXURY FLOOR PLANS

#### 3-BEDROOM SUPER LUXURY

TYPE A1-A10





LEVELS 51-60

#### 3-BEDROOM SUPER LUXURY

TYPE A1M-A10M





LEVELS 51-60

#### 4-BEDROOM SUPER LUXURY

TYPE A1-A10





LEVELS 51-60

#### 4-BEDROOM SUPER LUXURY

TYPE A1M-A10M





LEVELS 51-60