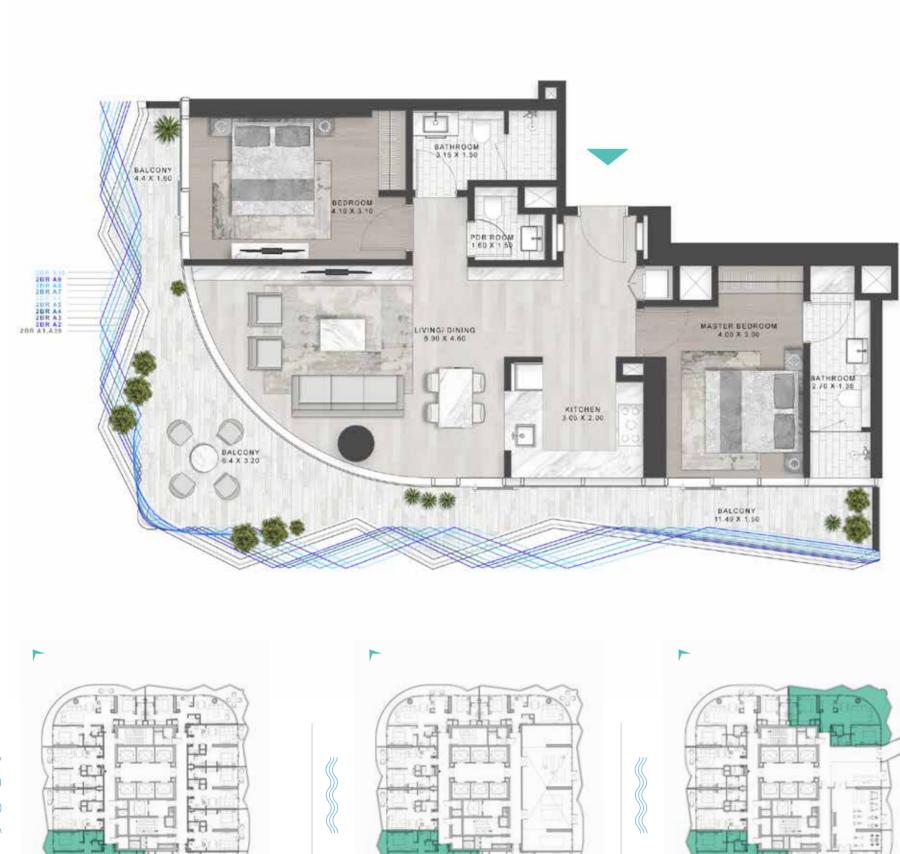

#### 1-BEDROOM LUXURY

TYPE C31M-C41M

LEVELS: 40-50

TYPE A1-A10 & A39

LEVELS: 2-7

LEVEL: 8

LEVEL: 10

LEVELS: 11

LEVEL: 13-19

#### 2-BEDROOM LUXURY

TYPE A1 M-A10 M & A39 M

LEVEL: 10

LEVEL: 13-19

TYPE A11-A20

LEVELS: 20-29