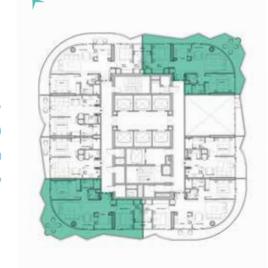

#### 1-BEDROOM LUXURY

TYPE C31M-C41M

LEVELS: 40-50

TYPE A1-A10 & A39

LEVELS: 2-7

LEVEL: 8

LEVEL: 10

LEVELS: 11

LEVEL: 13-19

#### 2-BEDROOM LUXURY

TYPE A1 M-A10 M & A39 M

LEVEL: 10

LEVEL: 13-19

TYPE A11-A20

LEVELS: 20-29