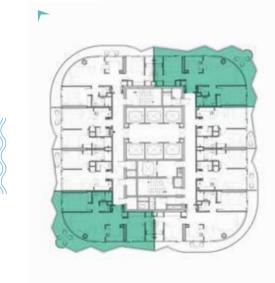

#### 2-BEDROOM LUXURY

TYPE A21M-A30M

LEVELS: 30-40

A31-A38, A40 & A41

LEVELS 41-50

#### 2-BEDROOM LUXURY

TYPE A31 M -A38 M, A40 M & A41 M

LEVELS 41-50

SHEIKH ZAYED ROAD, DUBAI

SUPER LUXURY FLOOR PLANS