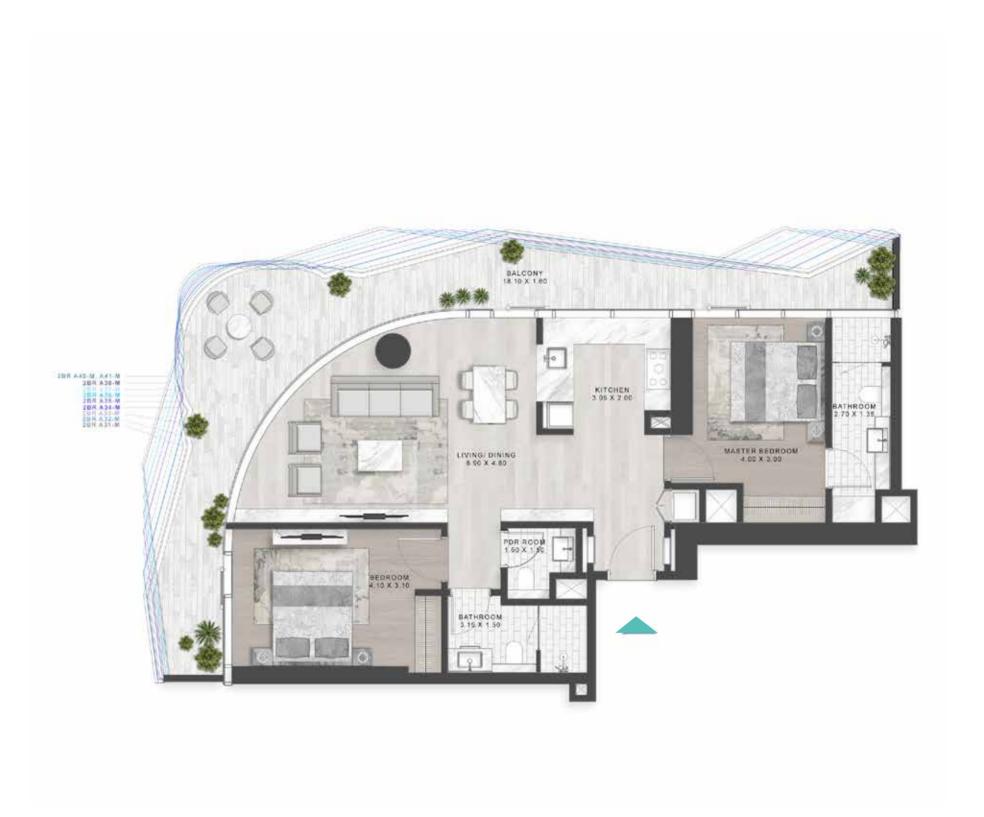

#### 2-BEDROOM LUXURY

TYPE A21M-A30M

LEVELS: 30-40

A31-A38, A40 & A41

LEVELS 41-50

#### 2-BEDROOM LUXURY

TYPE A31 M -A38 M, A40 M & A41 M

LEVELS 41-50

SHEIKH ZAYED ROAD, DUBAI

SUPER LUXURY FLOOR PLANS