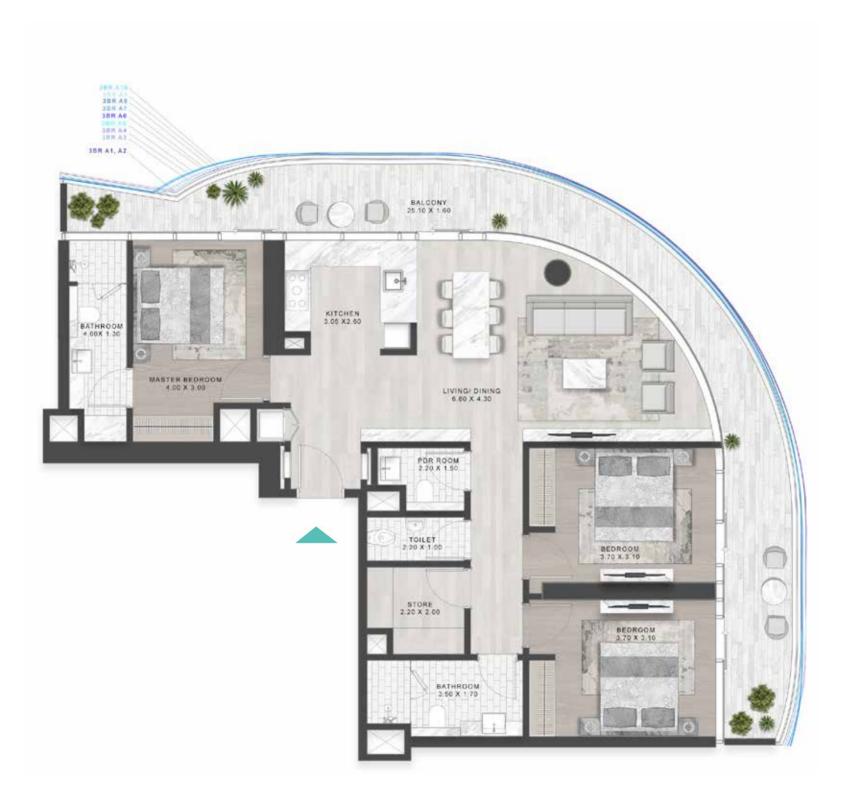

#### 3-BEDROOM SUPER LUXURY

TYPE A1-A10

LEVELS 51-60

#### 3-BEDROOM SUPER LUXURY

TYPE A1M-A10M

LEVELS 51-60