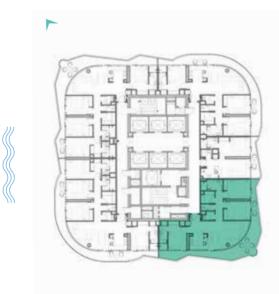

LEVELS: 29-39

#### 1-BEDROOM LUXURY

TYPE C21M-C30M





LEVELS: 29-39

TYPE C31-C41 \_\_





LEVELS: 40-50

#### 1-BEDROOM LUXURY

TYPE C31M-C41M





LEVELS: 40-50

TYPE A1-A10 & A39



LEVELS: 2-7



LEVEL: 8



LEVEL: 10



LEVELS: 11

LEVEL: 13-19

#### 2-BEDROOM LUXURY

TYPE A1 M-A10 M & A39 M









LEVEL: 10



LEVEL: 13-19

TYPE A11-A20





LEVELS: 20-29

#### 2-BEDROOM LUXURY

TYPE A11M-A20M





LEVELS: 20-29

TYPE A21-A30





LEVELS: 30-40

#### 2-BEDROOM LUXURY

TYPE A21M-A30M





LEVELS: 30-40

A31-A38, A40 & A41





LEVELS 41-50

#### 2-BEDROOM LUXURY

TYPE A31 M -A38 M, A40 M & A41 M





LEVELS 41-50



SHEIKH ZAYED ROAD, DUBAI

SUPER LUXURY FLOOR PLANS

#### 3-BEDROOM SUPER LUXURY

TYPE A1-A10





LEVELS 51-60

#### 3-BEDROOM SUPER LUXURY

TYPE A1M-A10M





LEVELS 51-60

#### 4-BEDROOM SUPER LUXURY

TYPE A1-A10





LEVELS 51-60

#### 4-BEDROOM SUPER LUXURY

TYPE A1M-A10M





LEVELS 51-60