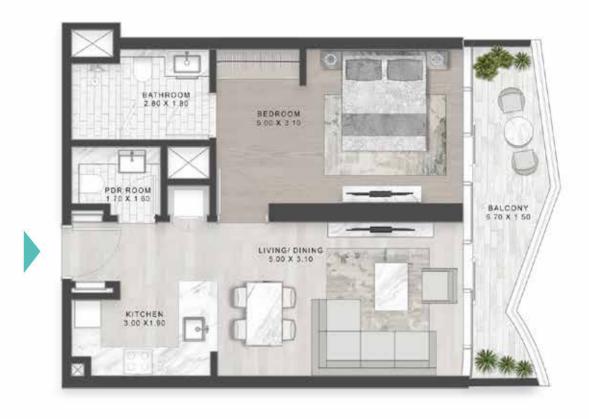

#### 1-BEDROOM LUXURY

TYPE A1-M

LEVELS: 2-7

LEVEL: 8

ТҮРЕ В1 \_\_\_\_

LEVELS: 2-7