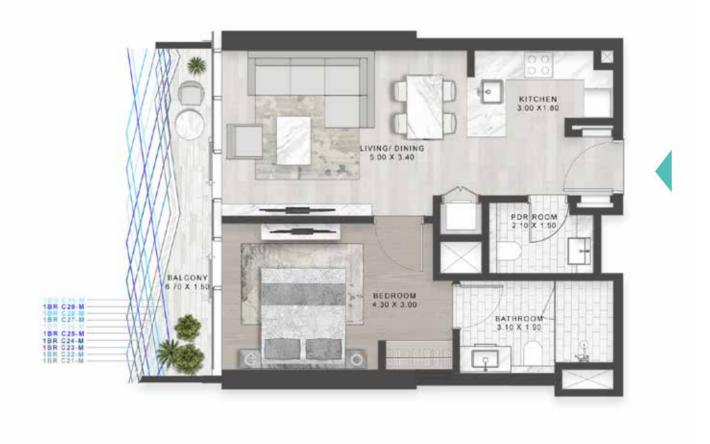

#### 1-BEDROOM LUXURY

TYPE C11M-C20M

LEVELS: 19-28

TYPE C21-C30

LEVELS: 29-39