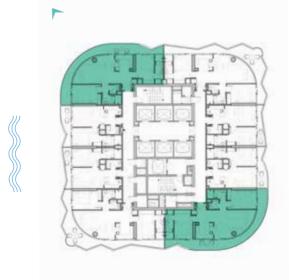

#### 1-BEDROOM LUXURY

TYPE C31M-C41M

LEVELS: 40-50

TYPE A1-A10 & A39

LEVELS: 2-7

LEVEL: 8

LEVEL: 10

LEVELS: 11

LEVEL: 13-19

#### 2-BEDROOM LUXURY

TYPE A1 M-A10 M & A39 M

LEVEL: 10

LEVEL: 13-19

TYPE A11-A20

LEVELS: 20-29