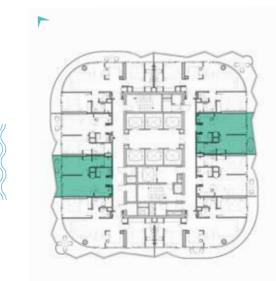

#### 1-BEDROOM LUXURY

TYPE C11M-C20M

LEVELS: 19-28

TYPE C21-C30

LEVELS: 29-39