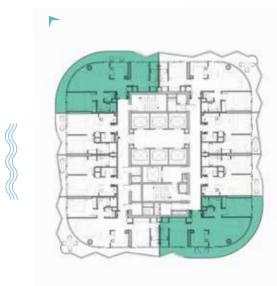

#### 1-BEDROOM LUXURY

TYPE C1M-C10M

LEVELS: 11

LEVEL: 12

LEVEL: 13-18

TYPE C11-C20 \_

LEVELS: 19-28

#### 1-BEDROOM LUXURY

TYPE C11M-C20M

LEVELS: 19-28

TYPE C21-C30

LEVELS: 29-39