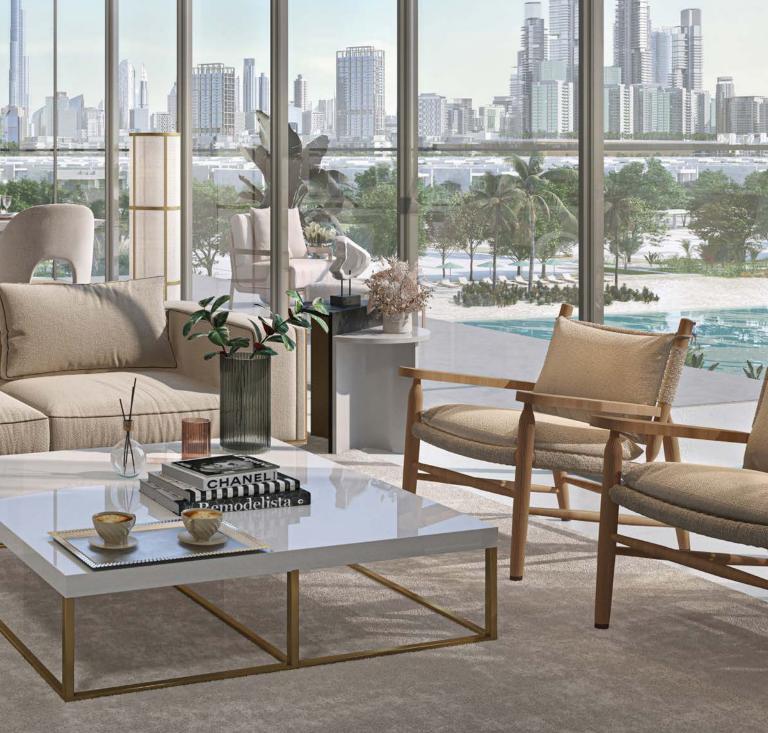

### ELEGANT MATERIALS, SLEEK FINISHES & LUXURY KITCHEN APPLIANCES

Elegant floors in the living, dining, master and secondary bedroom and show kitchen spaces. High-end, built-in kitchen appliances to meet all your daily cooking needs.

## LUXURY LIVING IN EVERY ASPECT.

- 1. Sprawling green spaces
- 2. Overlooking Crystal Lagoon
- 3. Direct access to the Crystal Lagoon and its beach
- 4. Rooftop lounge with a terrace in Tower 1
- 5. Fitness center
- 6. Infinity pool