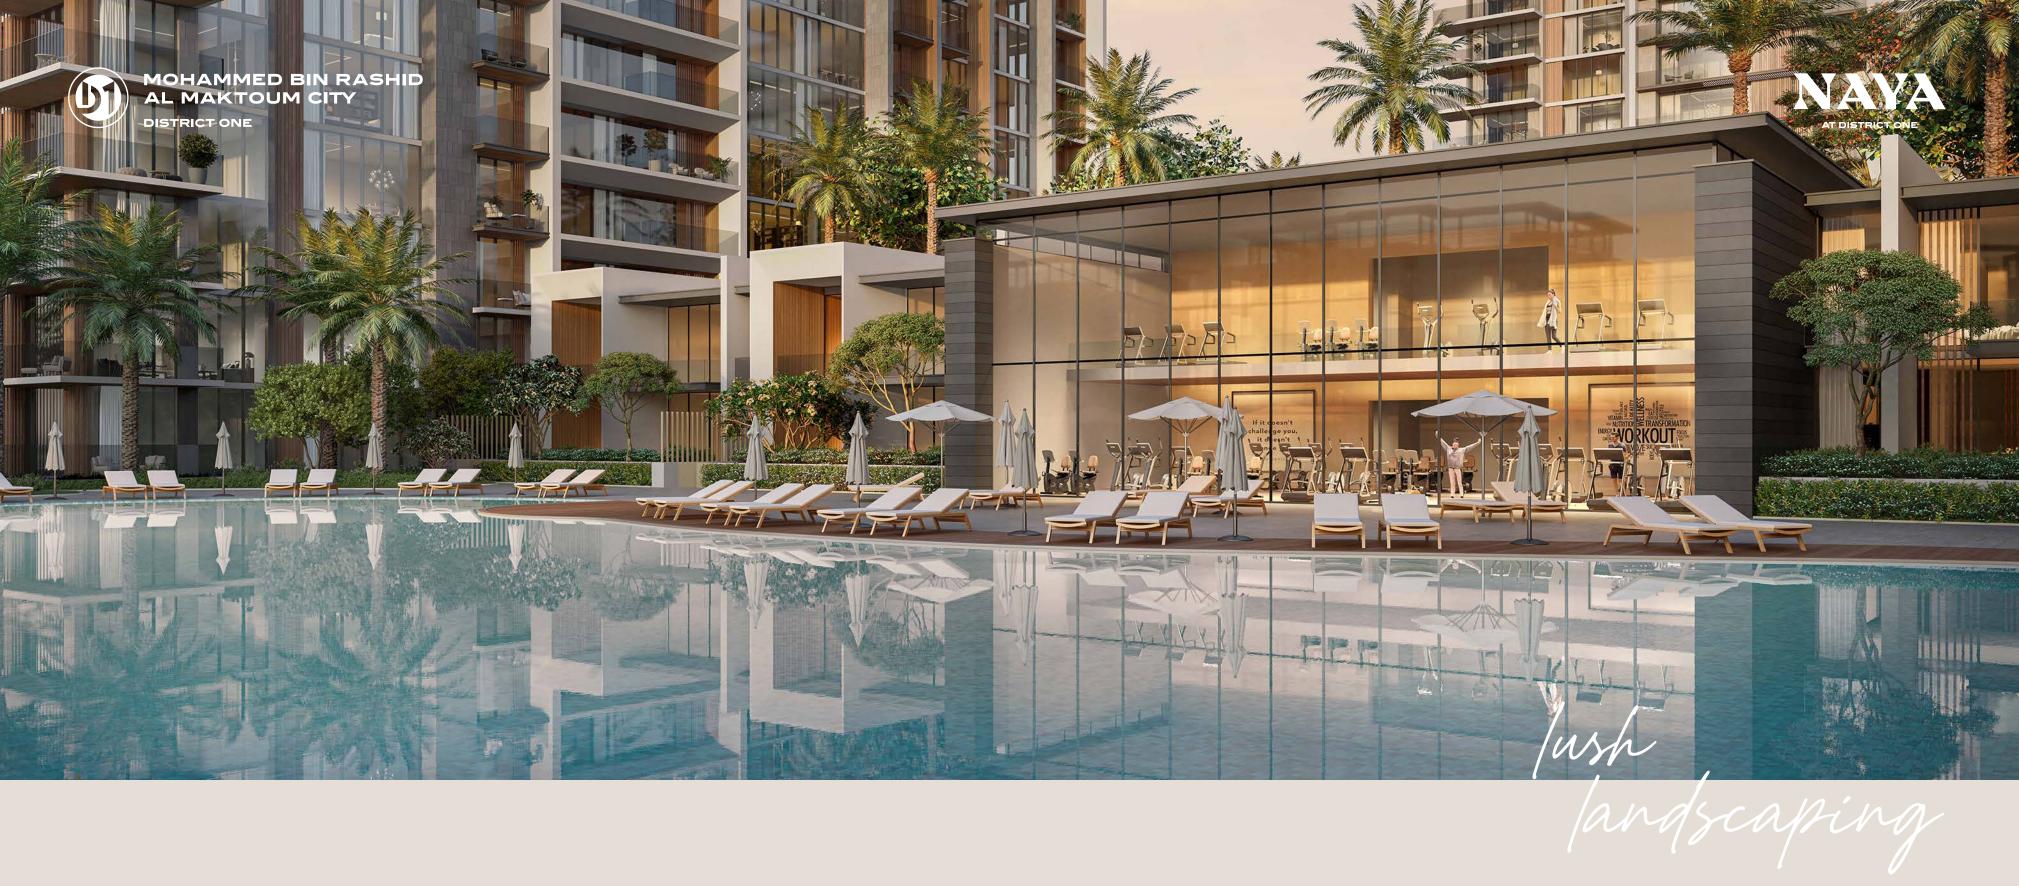

### ENERGISED BY THE GREAT OUTDOORS

Lushly landscaped green corridors surround the Crystal Lagoon and wind through Naya at District One community. Ideal for indoor outdoor living, 60% of the community is dedicated to green spaces.

#### Access over 8.4 KM of lushly landscaped cycling and running tracks

SUPPORT HEALTH AND WELLNESS WITH A STATE-OF-THE-ART FITNESS CENTER FULLY EQUIPPED WITH A VARIETY OF EXERCISE EQUIPMENT

MOHAMMED BIN RASHID AL MAKTOUM CITY