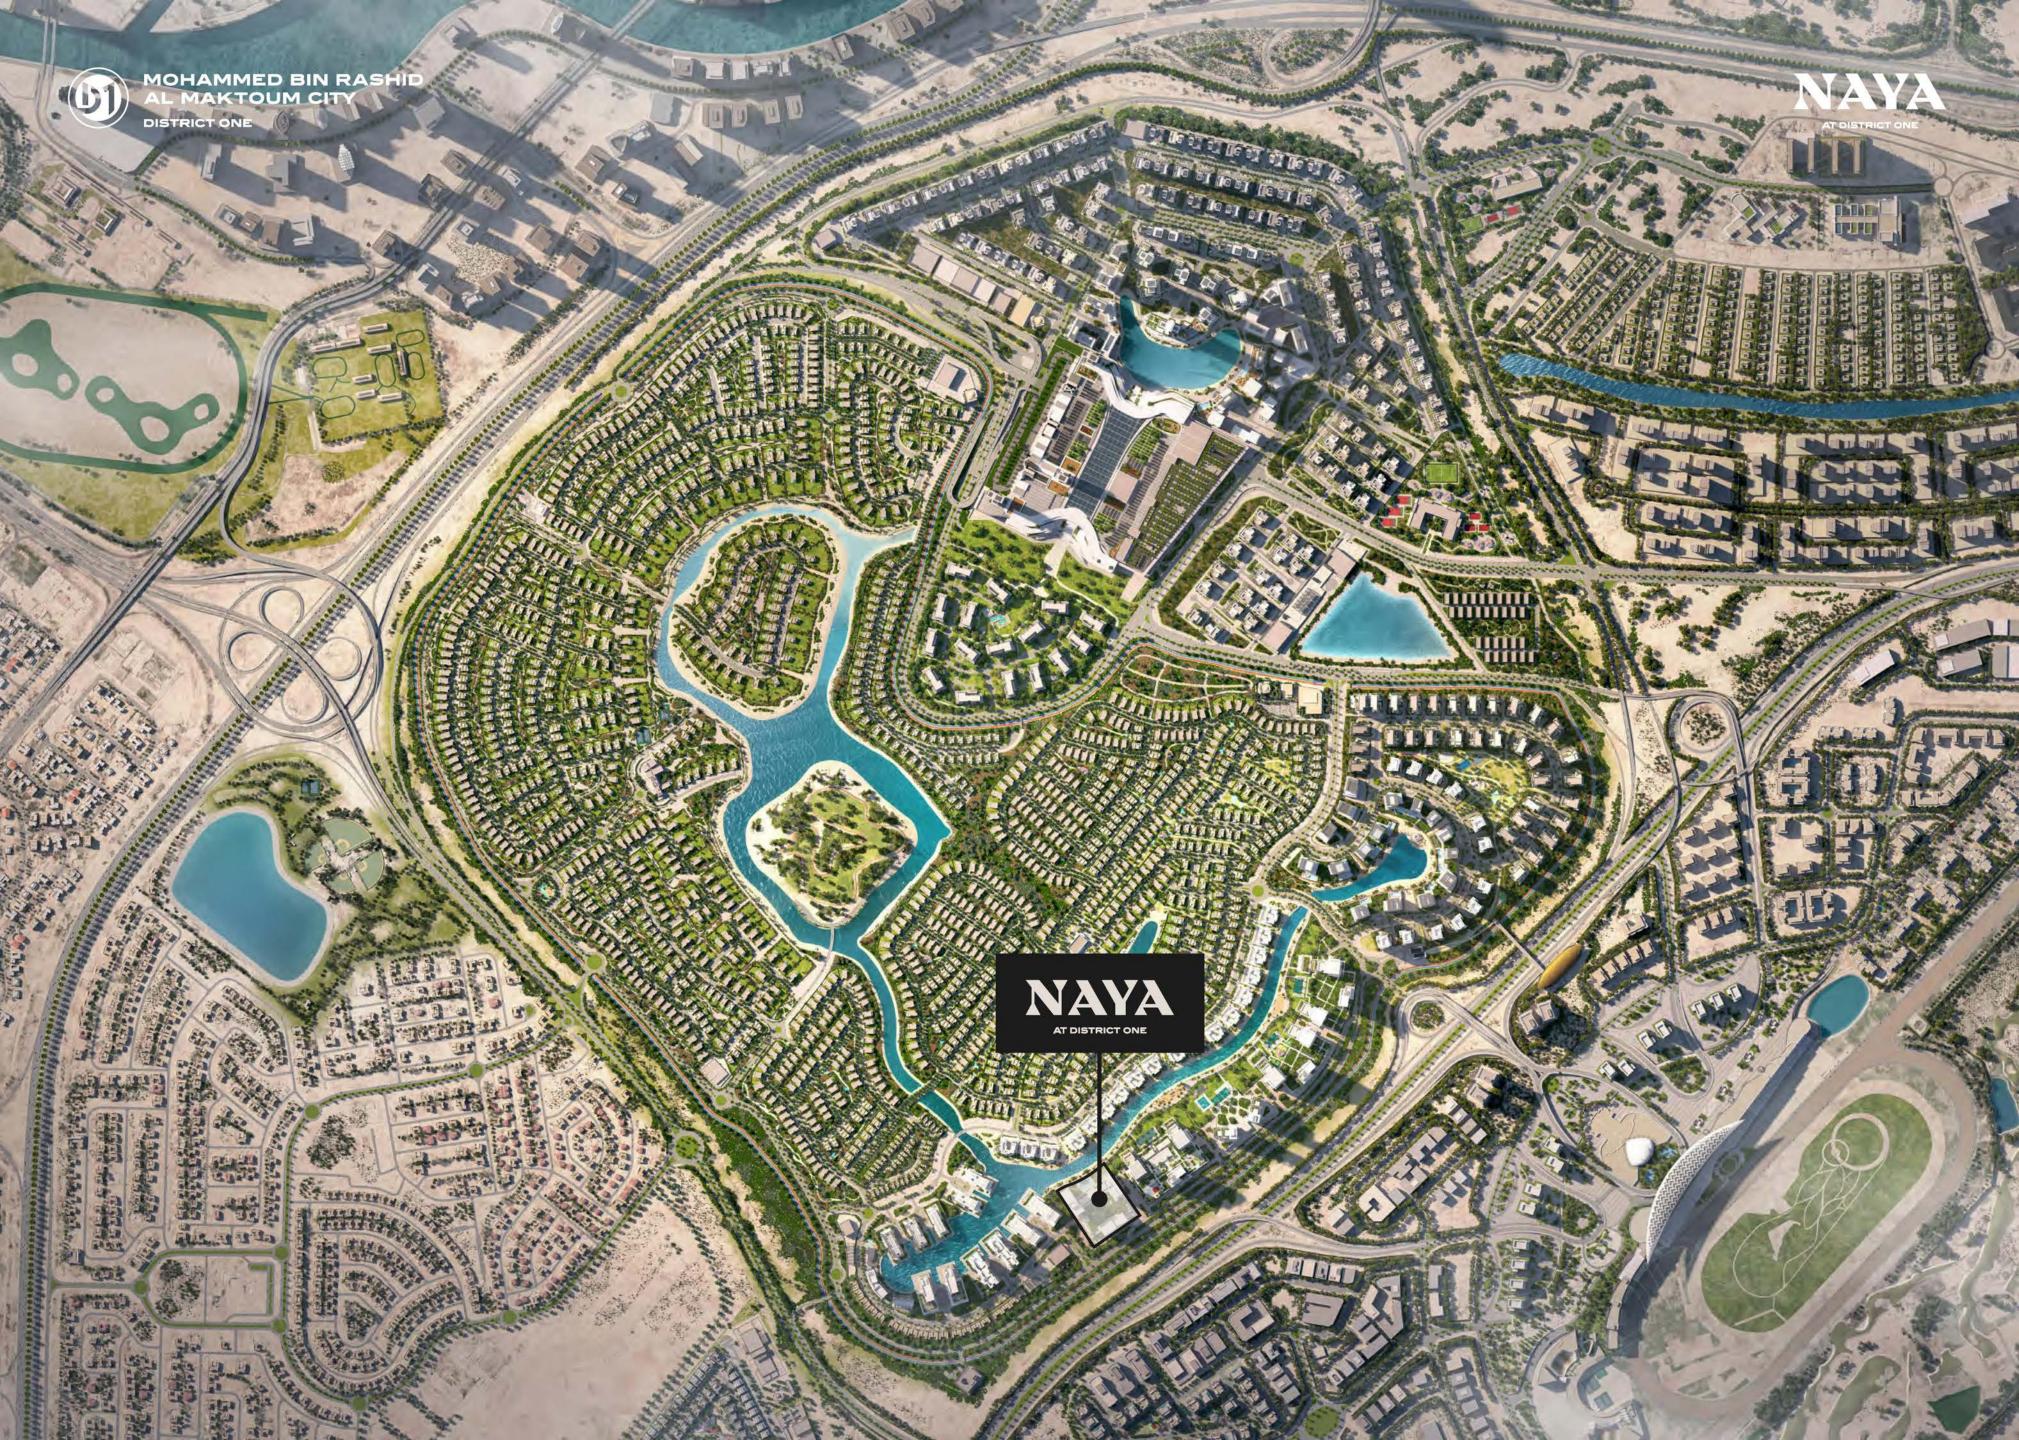

#### DISTRICT ONE, MOHAMMED BIN RASHID AL MAKTOUM CITY

Located in the heart of Dubai, District One offers 45 million square feet of sophisticated space to live, work, dine, shop, discover, and play.

MOHAMMED BIN RASHID AL MAKTOUM CITY

> Nestled among stretches of white sand beaches, the development dedicates over 60% of its area to green spaces, with 8.4 kilometers of cycling and running tracks winding throughout. Featuring 14 kilometers of waterfront, bespoke mansions, villas, and elegant apartments, residents can literally walk, bike, drive, jog, paddle board or kayak to explore District One.

2 MIN Meydan Racecourse

A mere 4 kilometers from Downtown Dubai, Naya is only minutes from the Meydan Racecourse, 15 minutes to the renowned Burj al Arab, and 20 minutes to the Dubai International Airport. Despite being in the heart of this bustling metropolis, Naya at District One feels worlds away, wrapped in the greenery of nature and the clear blue of the lagoon.

### A LOCATION LIKE NO OTHER

- 1. Meydan Racecourse
- 2. The Meydan Hotel
- 3. Meydan Golf
- 4. Al Quoz Pond Park
- 5. Business Bay
- 6. Dubai Design District
- 7. Dubai Mall
- 8. Burj Khalifa
- 9. Dubai International Financial Center
- 10. Jumeirah Emirates Towers
- 11. Al Wasl
- 12. Safa Park