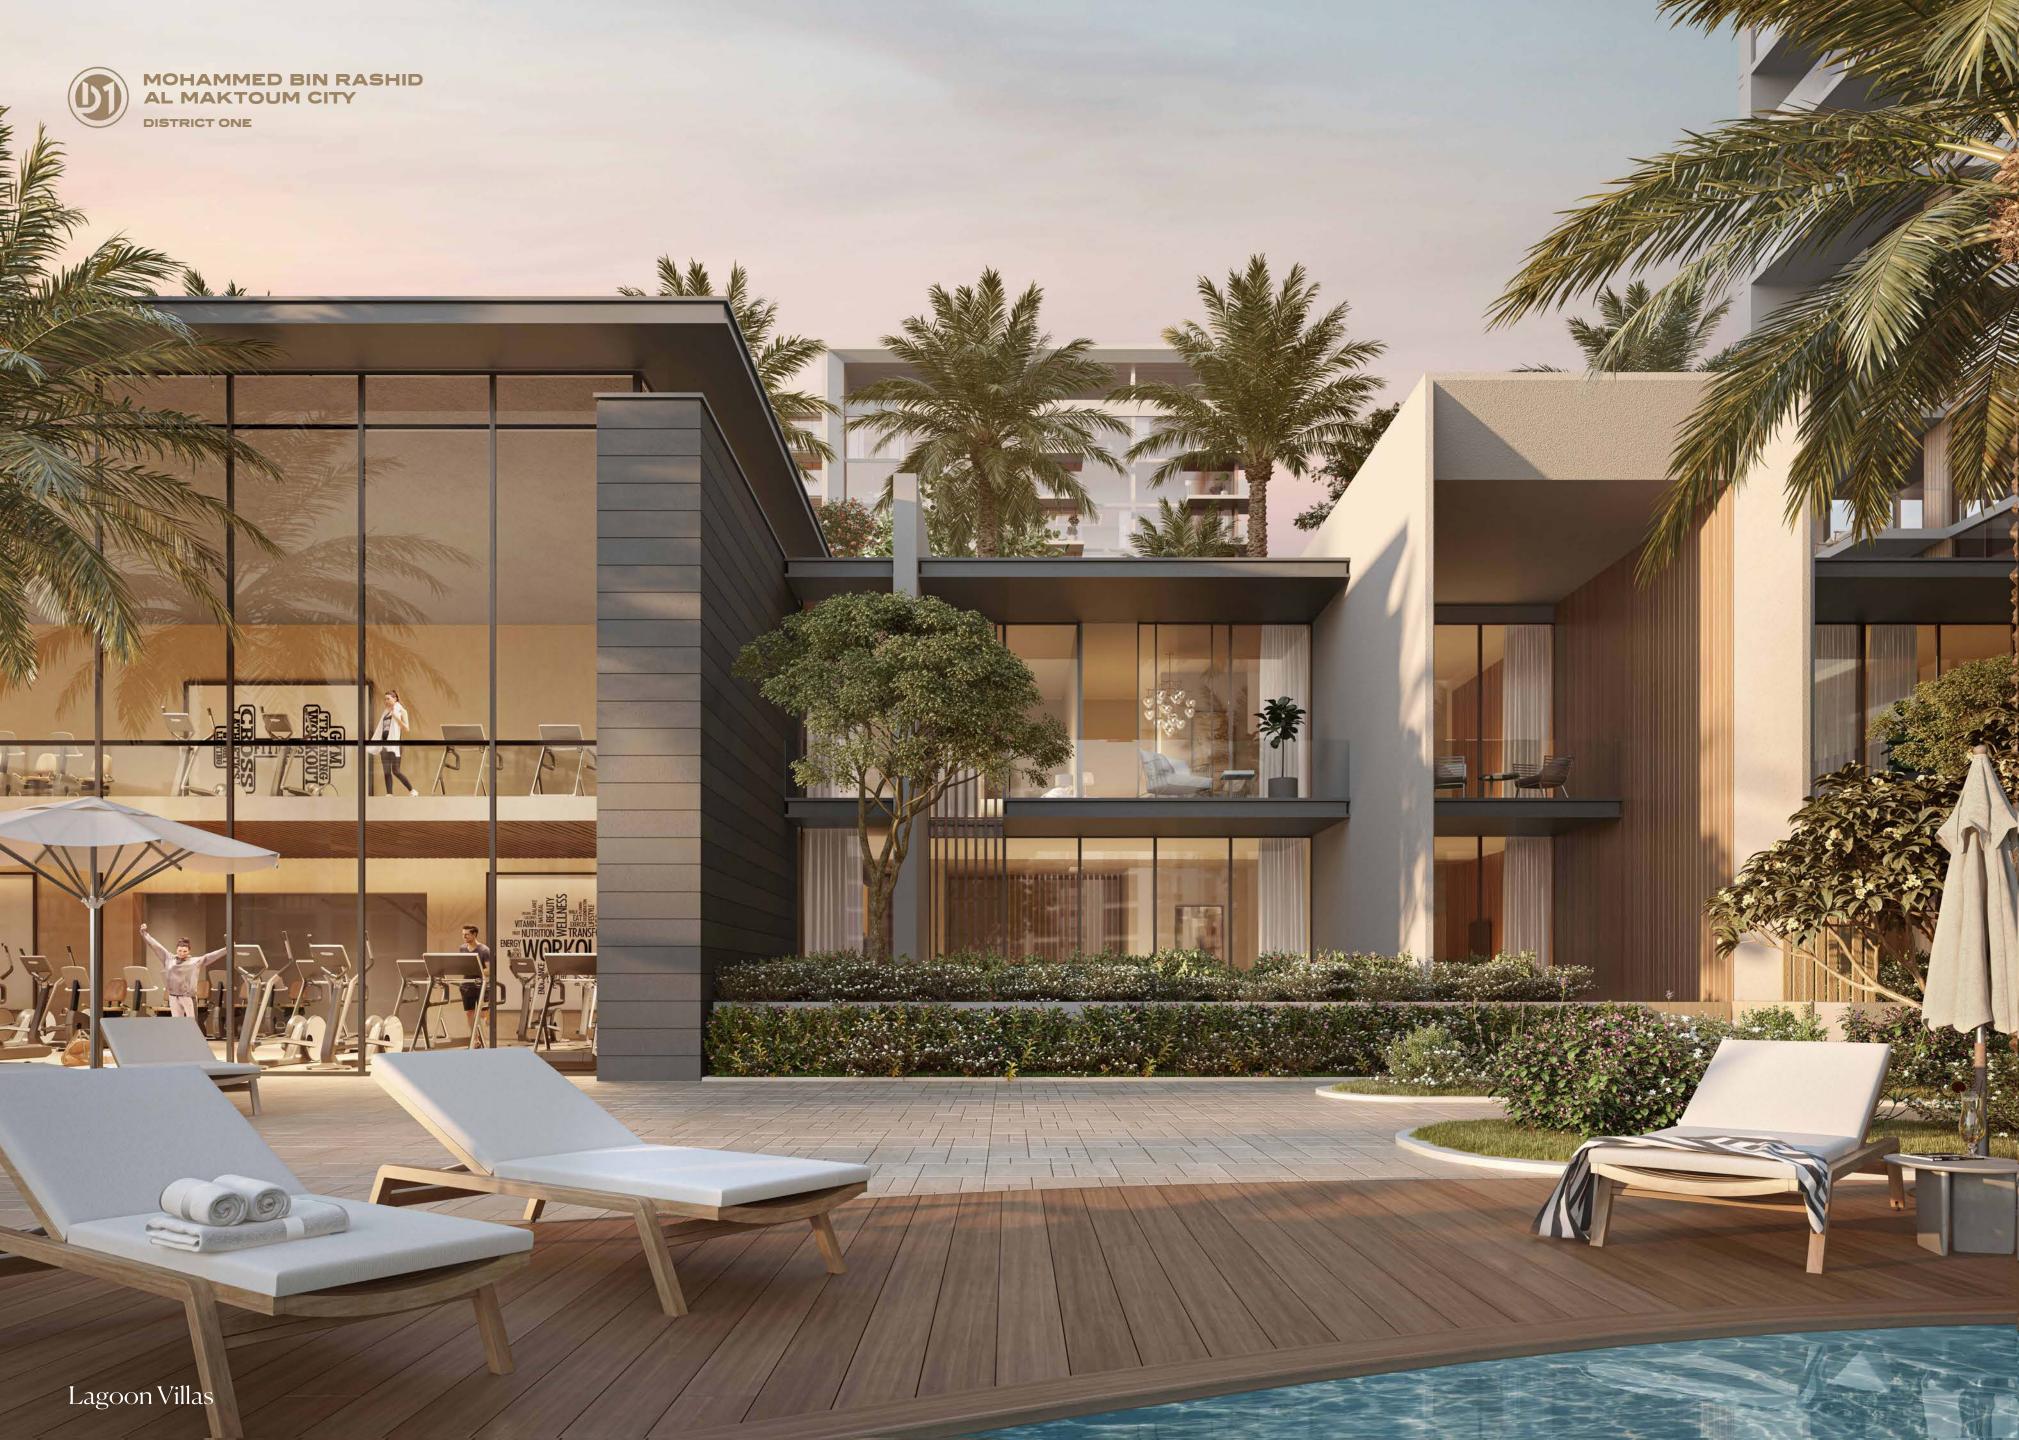

#### COME HOME TO SOPHISTICATION

The three residential towers of Naya at District One offer a diverse mix of unit types, from one-bedroom to four-bedroom homes and lagoon villas. With a sophisticated design, each home offers an ideal lifestyle combined with awe inspiring views of the lagoon and Dubai skyline.

#### RESORT-INSPIRED ELEGANCE

Generously spread across 24,000 square meters, the verdant development features three distinctive, green-roof residential towers offering stunning landscaping, interactive water features, and expansive terraces.

## LUXURY LIVING IN EVERY ASPECT.

- 1. Sprawling green spaces
- 2. Overlooking Crystal Lagoon
- 3. Direct access to the Crystal Lagoon and its beach
- 4. Rooftop lounge with a terrace in Tower 1
- 5. Fitness center
- 6. Infinity pool

- 7. Shaded kids pool
- 8. Shallow pool cabanas & lounge seating
- 9. Kids playgrounds
- 10. Basketball court
- 11. Sports court
- 12. Secure & gated