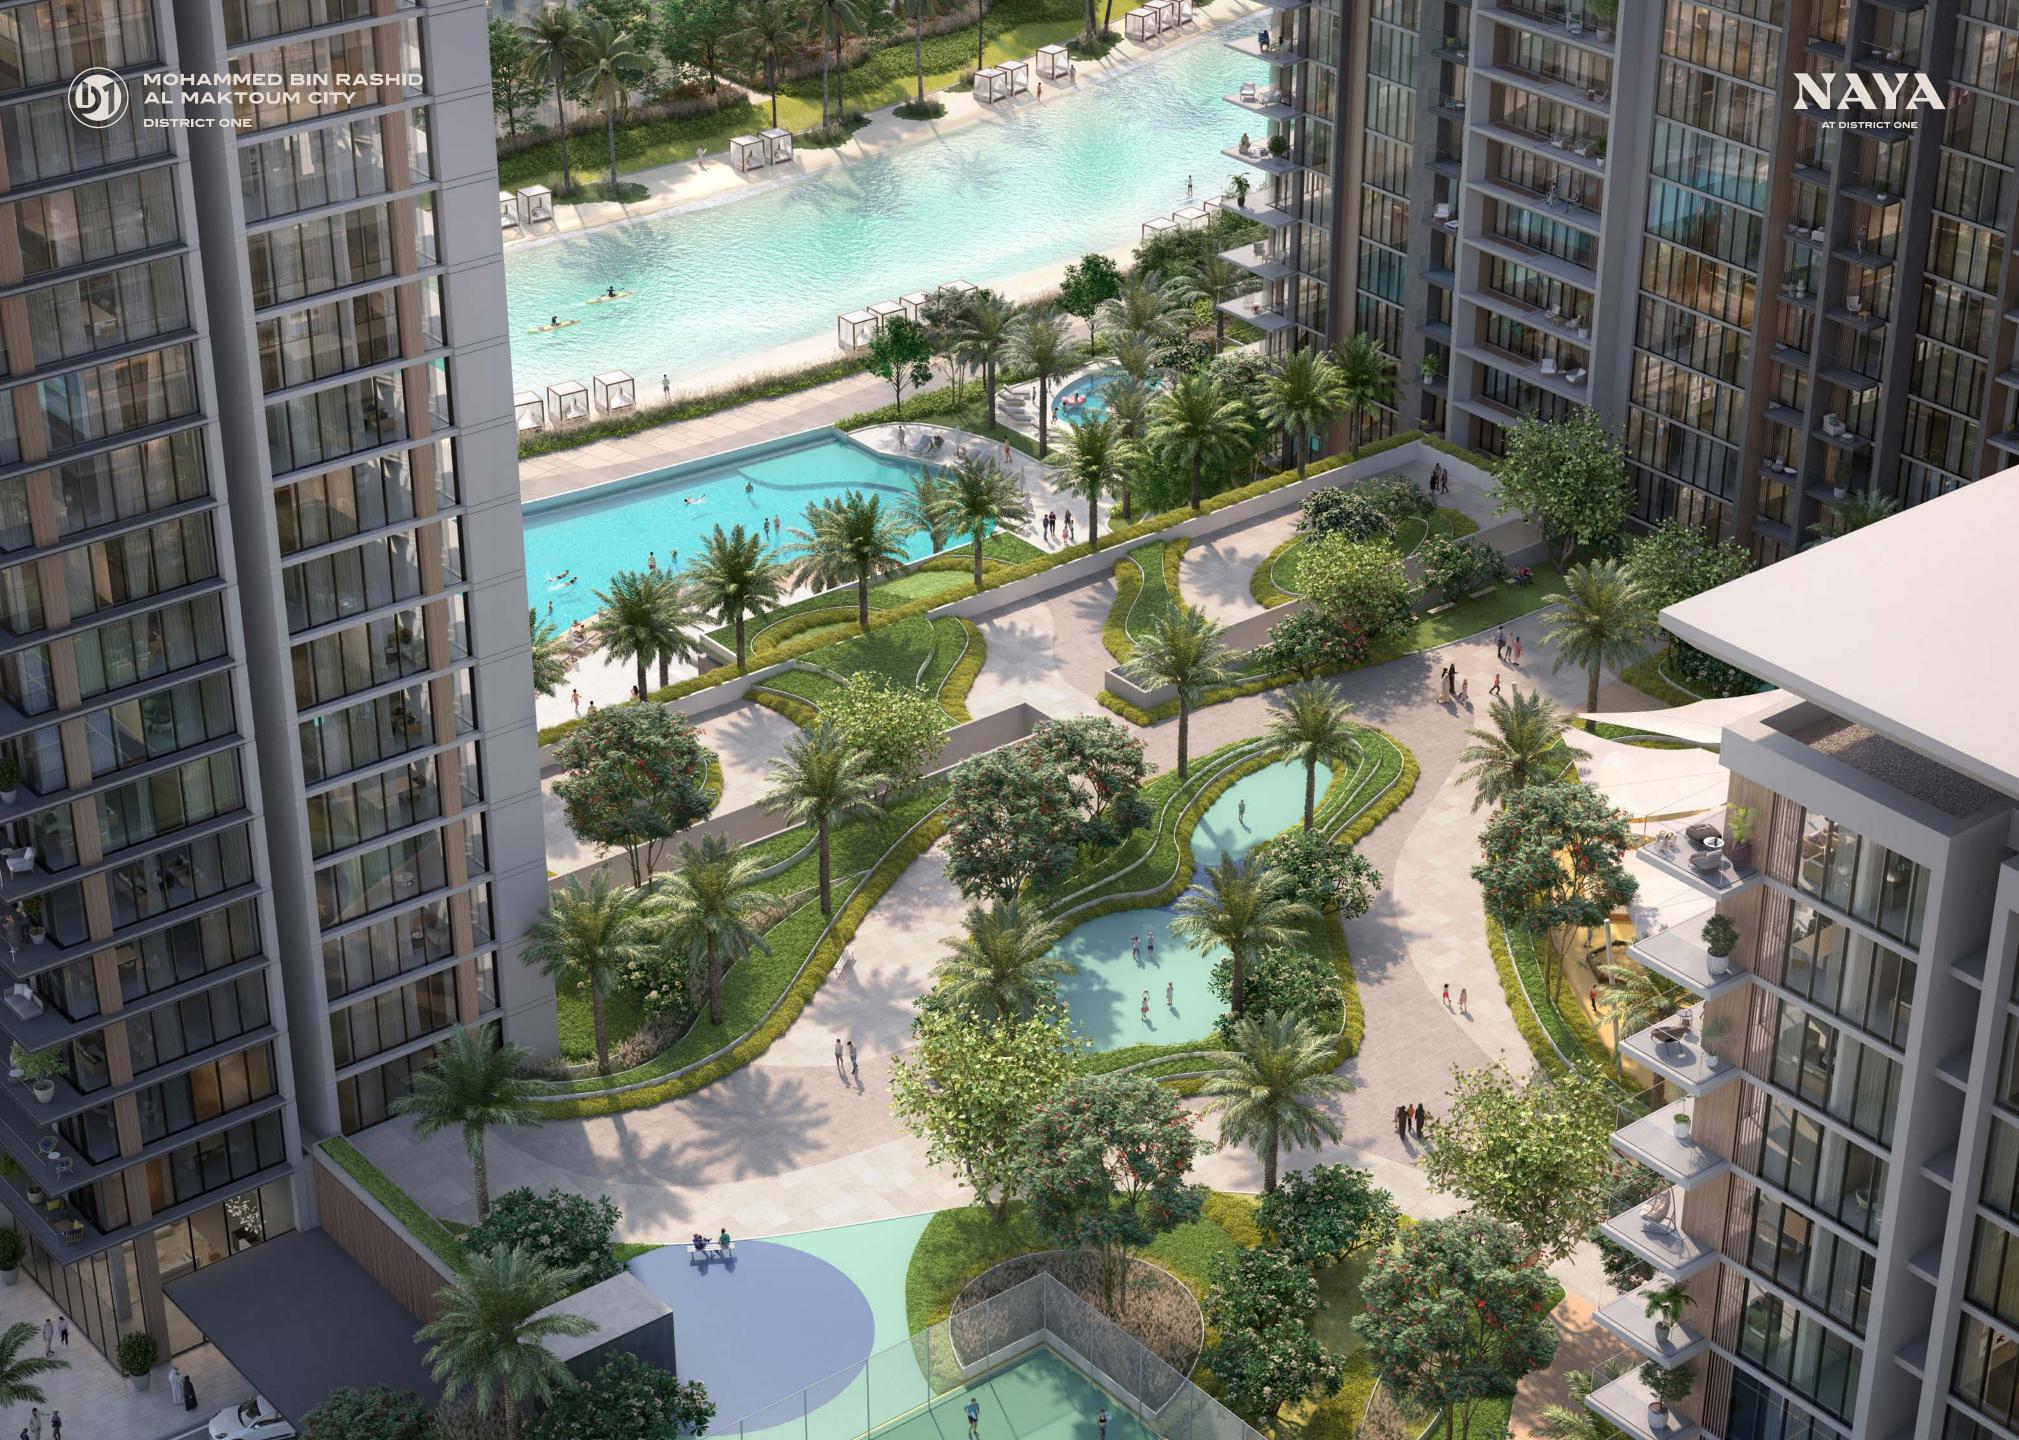

### A DAZZLING CRYSTAL LAGOON AT THE HEART OF DISTRICT ONE

At the heart of the verdant oasis of Mohammed Bin Rashid Al Maktoum City – Disctrict One is home to the 7 km stretch of Crystal Lagoon. Standing on the shores of man-made lagoon, Naya at District One residents enjoy an awe-inspiring beachfront right on their doorstep.

Every home features stunning views of crystal clear water, making it the ultimate waterfront living experience in Dubai. A relaxing stroll along the pristine sands while meditating as a perfect opportunity for mindfulness and wellness.

### ENERGISED BY THE GREAT OUTDOORS

Lushly landscaped green corridors surround the Crystal Lagoon and wind through Naya at District One community. Ideal for indoor outdoor living, 60% of the community is dedicated to green spaces.

Steps away from the residences are ample opportunities for activities and water sports on the Crystal Lagoon, including kayaking and paddle boarding.

Children can run and play in dynamic, landscaped playgrounds while parents socialize with neighbours and enjoy a family-friendly community atmosphere.