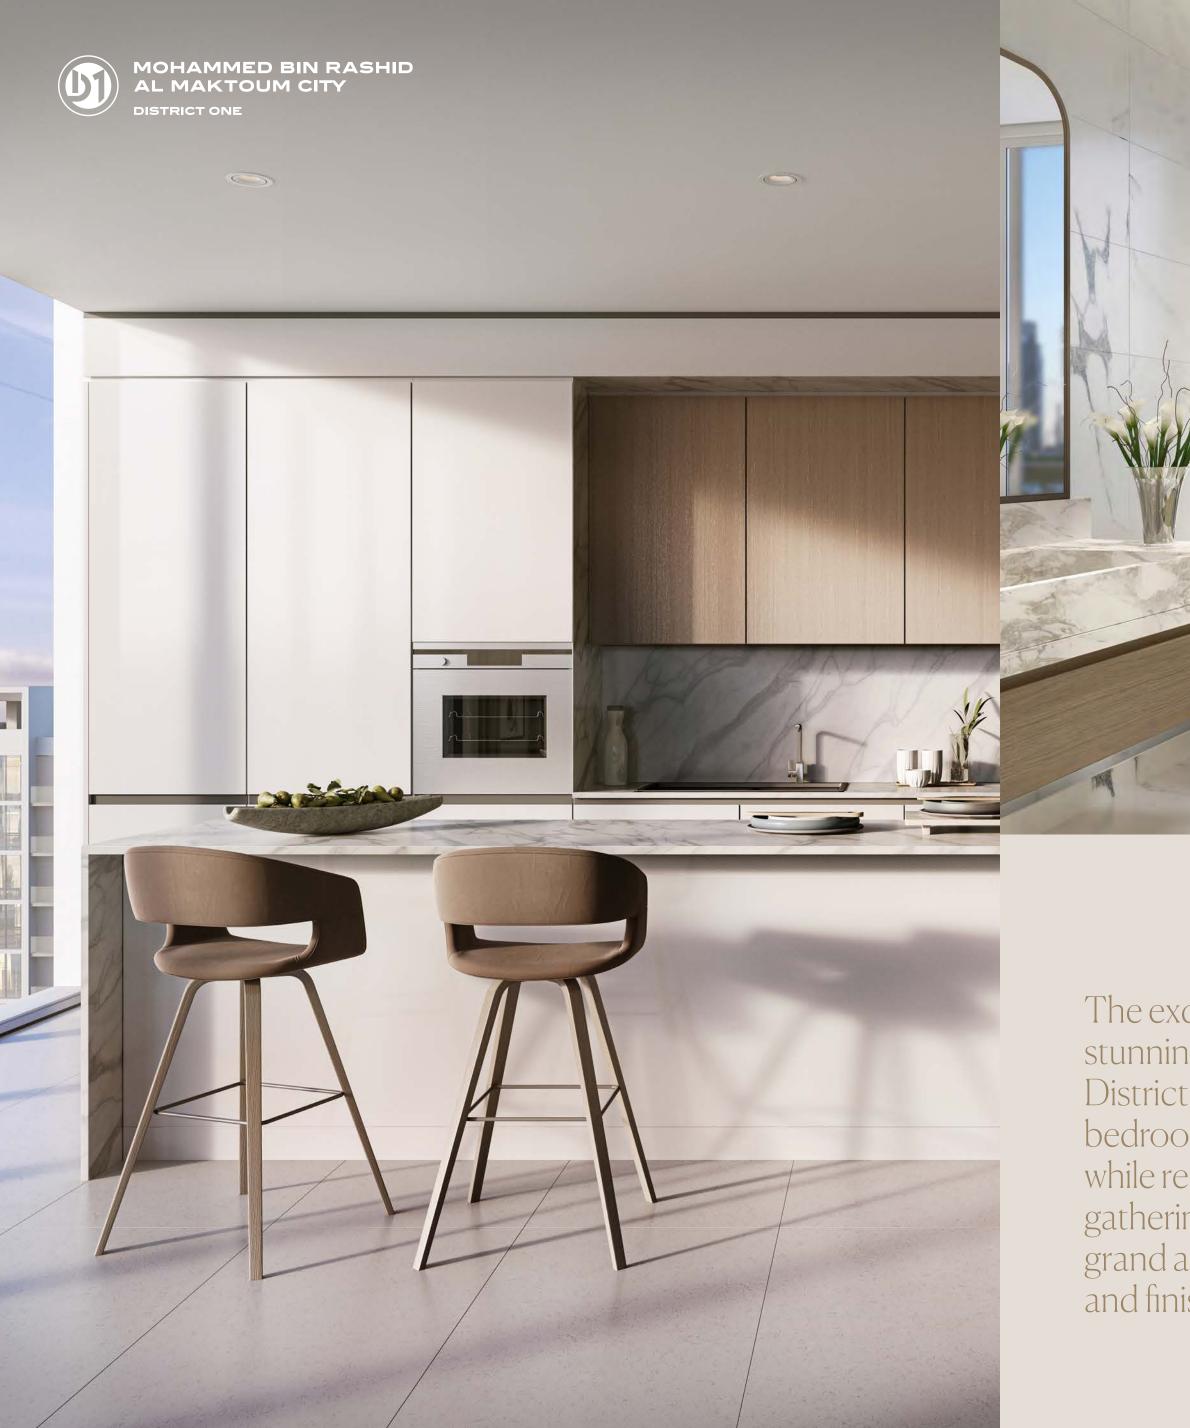

### ELEGANT MATERIALS, SLEEK FINISHES & LUXURY KITCHEN APPLIANCES

Elegant floors in the living, dining, master and secondary bedroom and show kitchen spaces. High-end, built-in kitchen appliances to meet all your daily cooking needs.