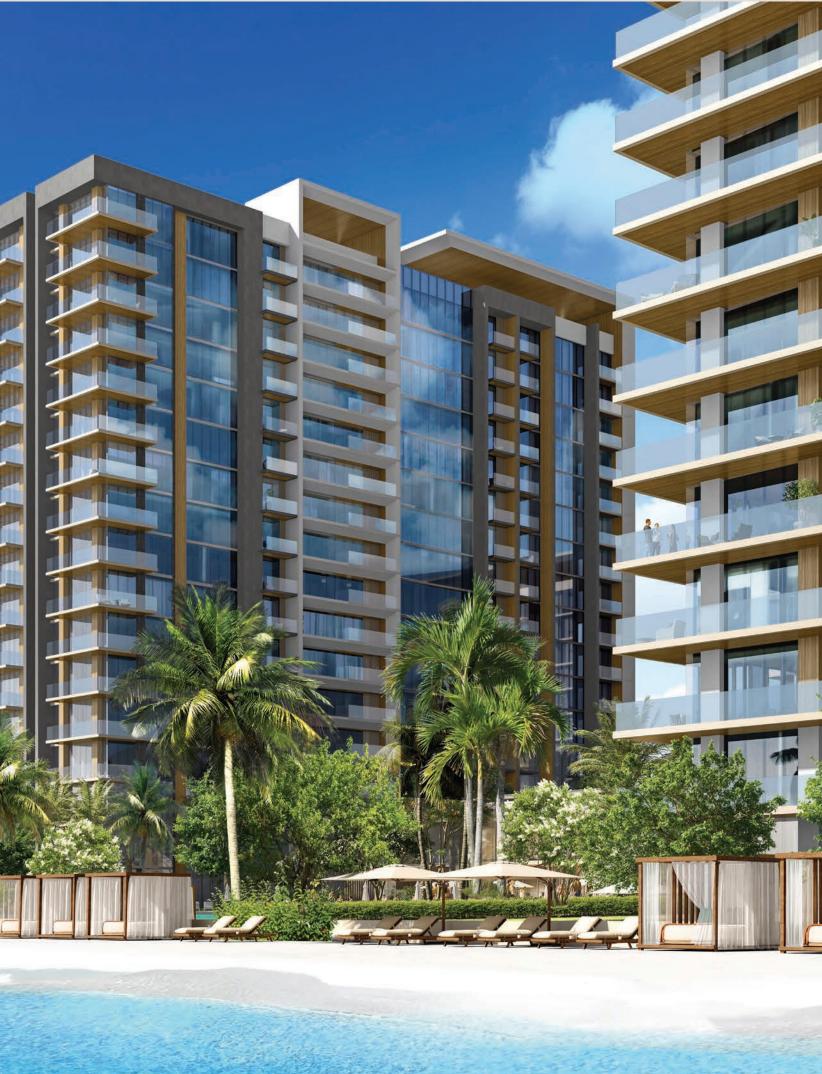

#### COME HOME TO SOPHISTICATION

The three residential towers of Naya at District One offer a diverse mix of unit types, from one-bedroom to four-bedroom homes and lagoon villas. With a sophisticated design, each home offers an ideal lifestyle combined with awe inspiring views of the lagoon and Dubai skyline.

#### RESORT-INSPIRED ELEGANCE

Generously spread across 24,000 square meters, the verdant development features three distinctive, green-roof residential towers offering stunning landscaping, interactive water features, and expansive terraces.

#### REFINED FROM THE MOMENT OF ARRIVAL.

Each of the bespoke residential towers of Naya at District One feature an elegant lobby with beautiful furnishings and airy lofted ceilings. Safe and monitored, the lobbies feature 24/7 security.