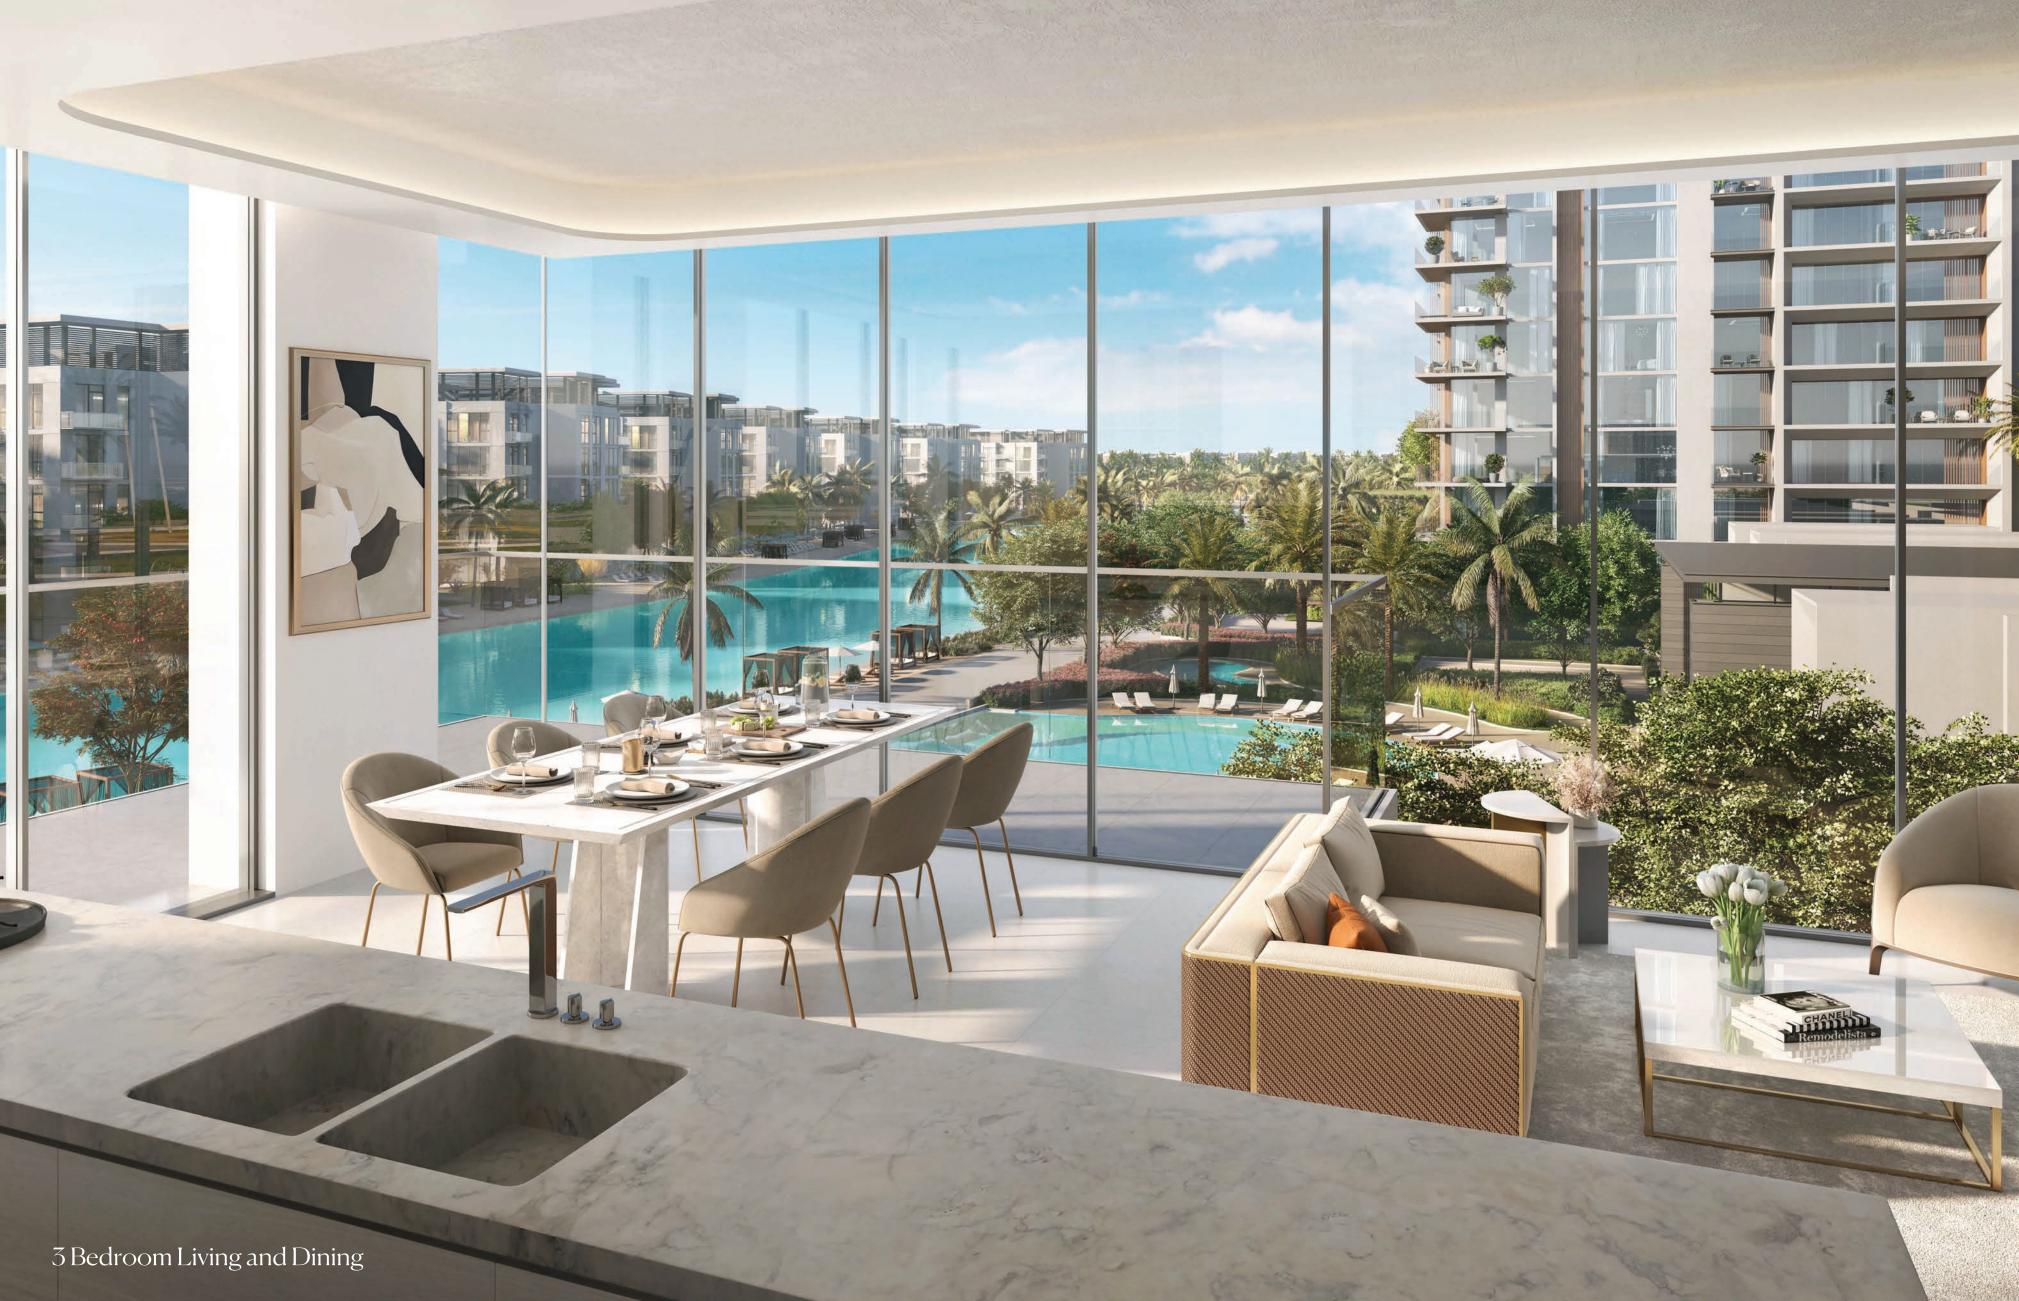

3 Bedroom Living and Dining

2 Bedroom Living and Dining

N. Contraction

The one, two, three and four-bedroom are spacious and elegantly designed. The floor-to-ceiling windows overlook stunning views, while the warm neutral design palette allows residents to curate their homes to their liking.