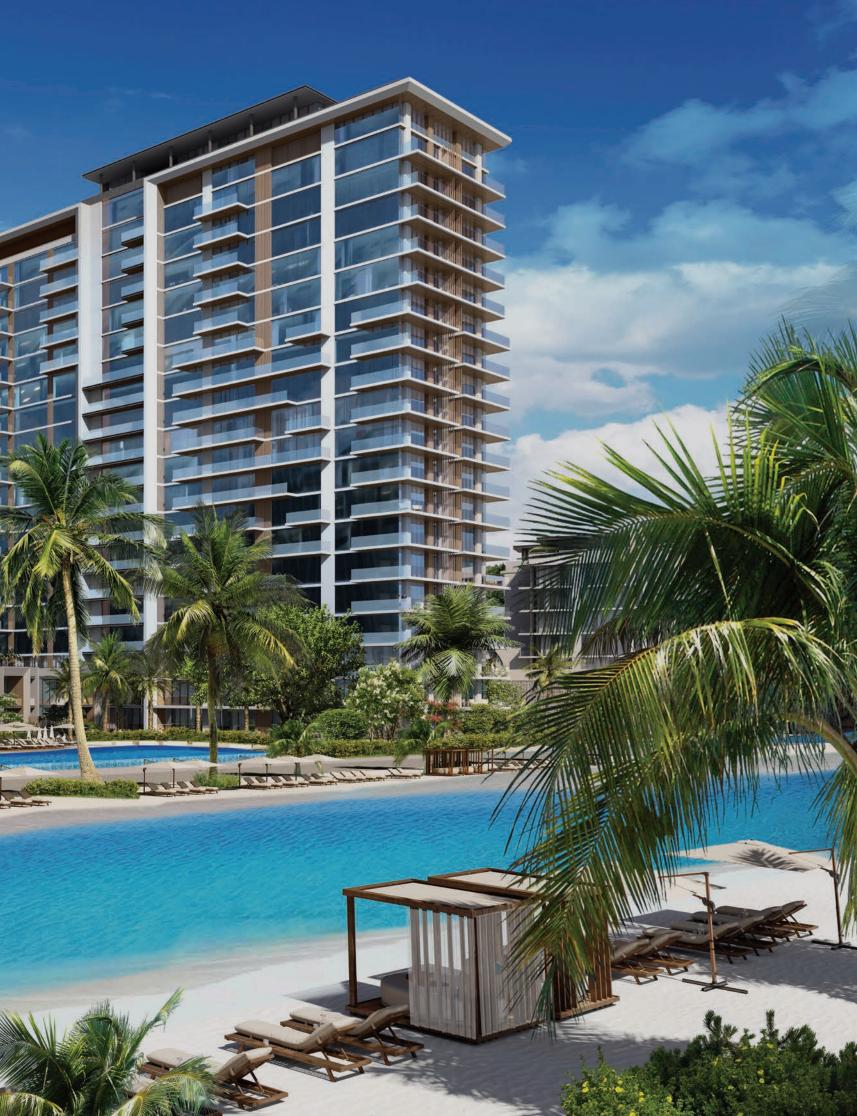

#### DESIGNED FOR WELLNESS

At the edge of man-made crystal lagoon stands Naya at District One, a one-of-a-kind resort-inspired oasis. Part of the prestigious Mohammed Bin Rashid Al Maktoum City, Naya at District One offers a lifestyle grounded in wellness along the shoreline of pristine waters.

#### RESORT-INSPIRED ELEGANCE

Generously spread across 24,000 square meters, the verdant development features three distinctive, green-roof residential towers offering stunning landscaping, interactive water features, and expansive terraces.

### A DAZZLING CRYSTAL LAGOON AT THE HEART OF DISTRICT ONE

At the heart of the verdant oasis of Mohammed Bin Rashid Al Maktoum City – Disctrict One is home to the 7 km stretch of Crystal Lagoon. Standing on the shores of man-made lagoon, Naya at District One residents enjoy an awe-inspiring beachfront right on their doorstep.