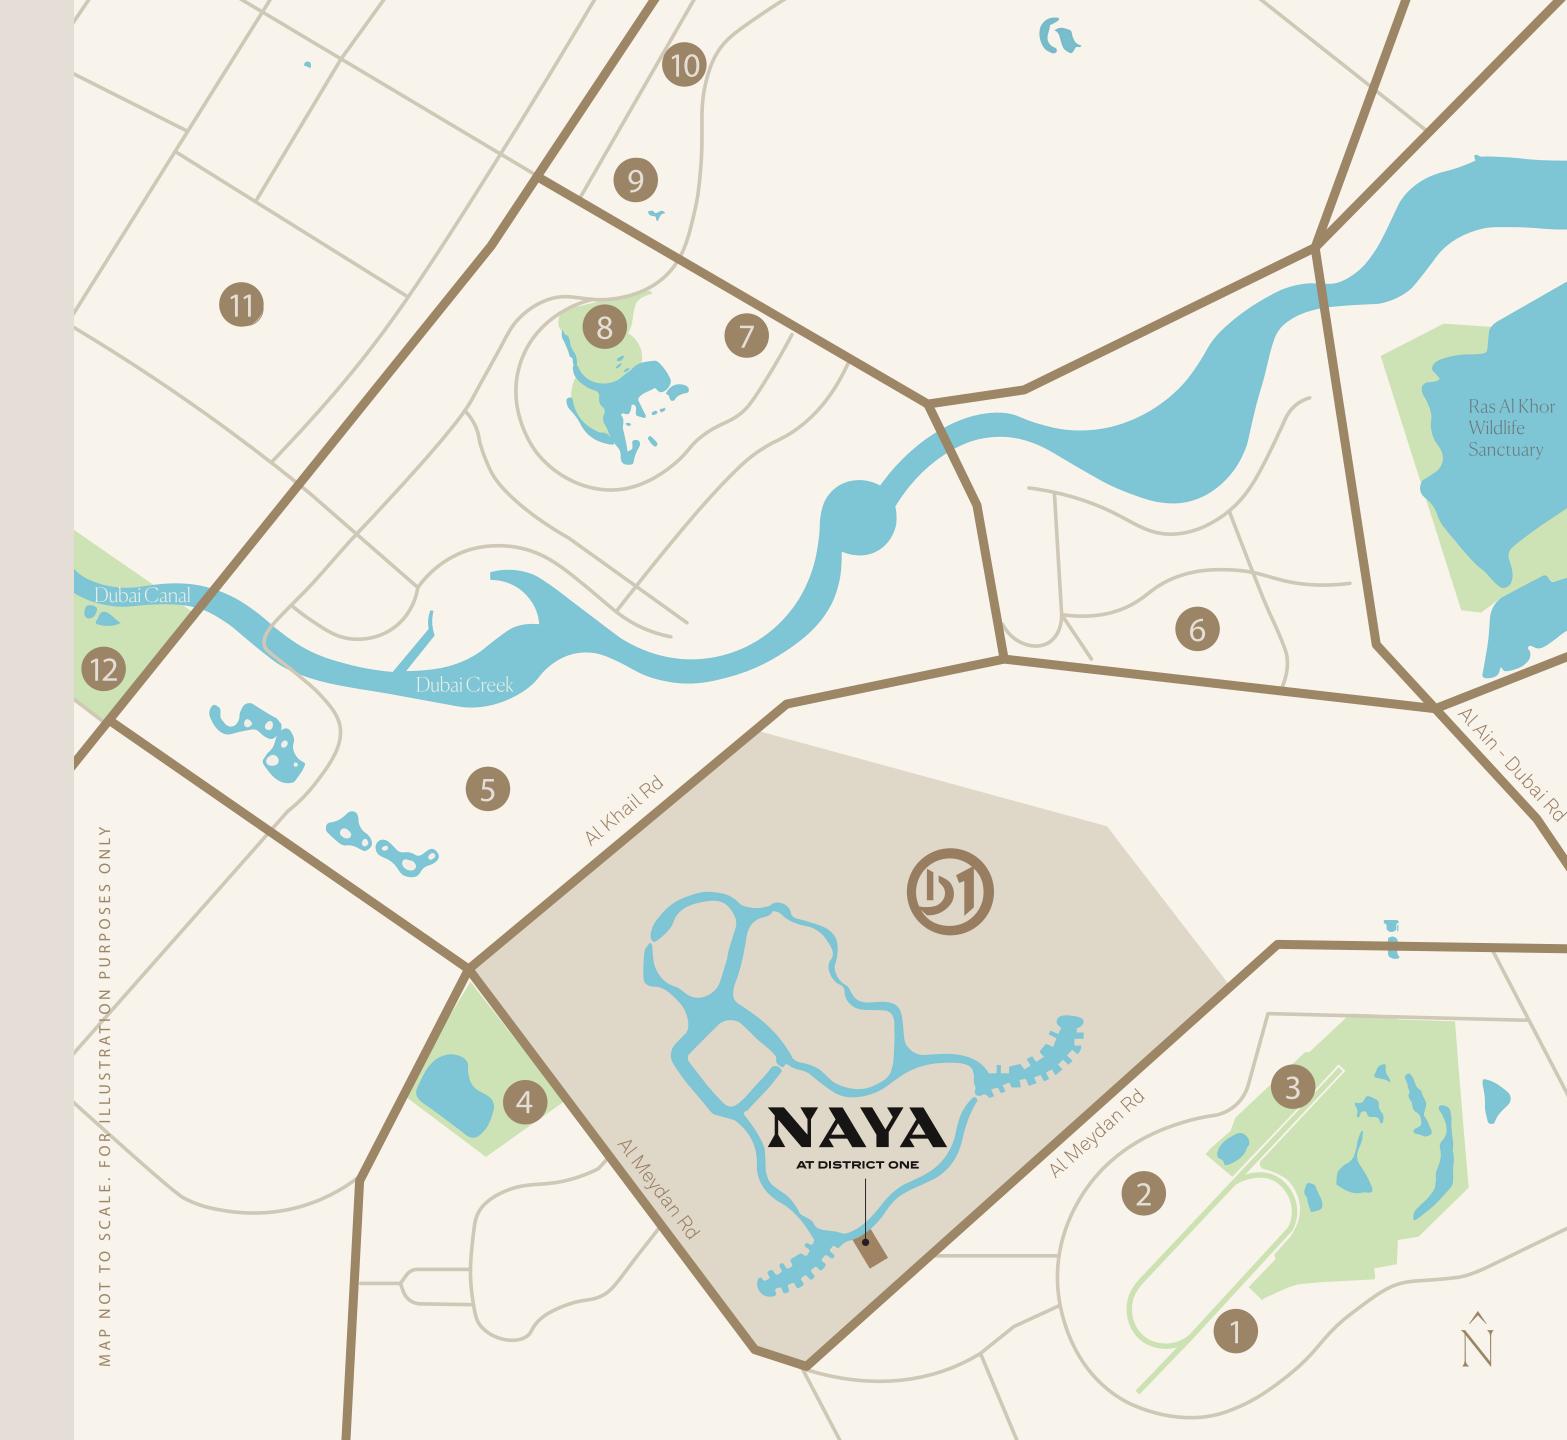

2 MIN Meydan Racecourse

A mere 4 kilometers from Downtown Dubai, Naya is only minutes from the Meydan Racecourse, 15 minutes to the renowned Burj al Arab, and 20 minutes to the Dubai International Airport. Despite being in the heart of this bustling metropolis, Naya at District One feels worlds away, wrapped in the greenery of nature and the clear blue of the lagoon.

### A LOCATION LIKE NO OTHER

- 1. Meydan Racecourse
- 2. The Meydan Hotel
- 3. Meydan Golf
- 4. Al Quoz Pond Park
- 5. Business Bay
- 6. Dubai Design District
- 7. Dubai Mall
- 8. Burj Khalifa
- 9. Dubai International Financial Center
- 10. Jumeirah Emirates Towers
- 11. Al Wasl
- 12. Safa Park