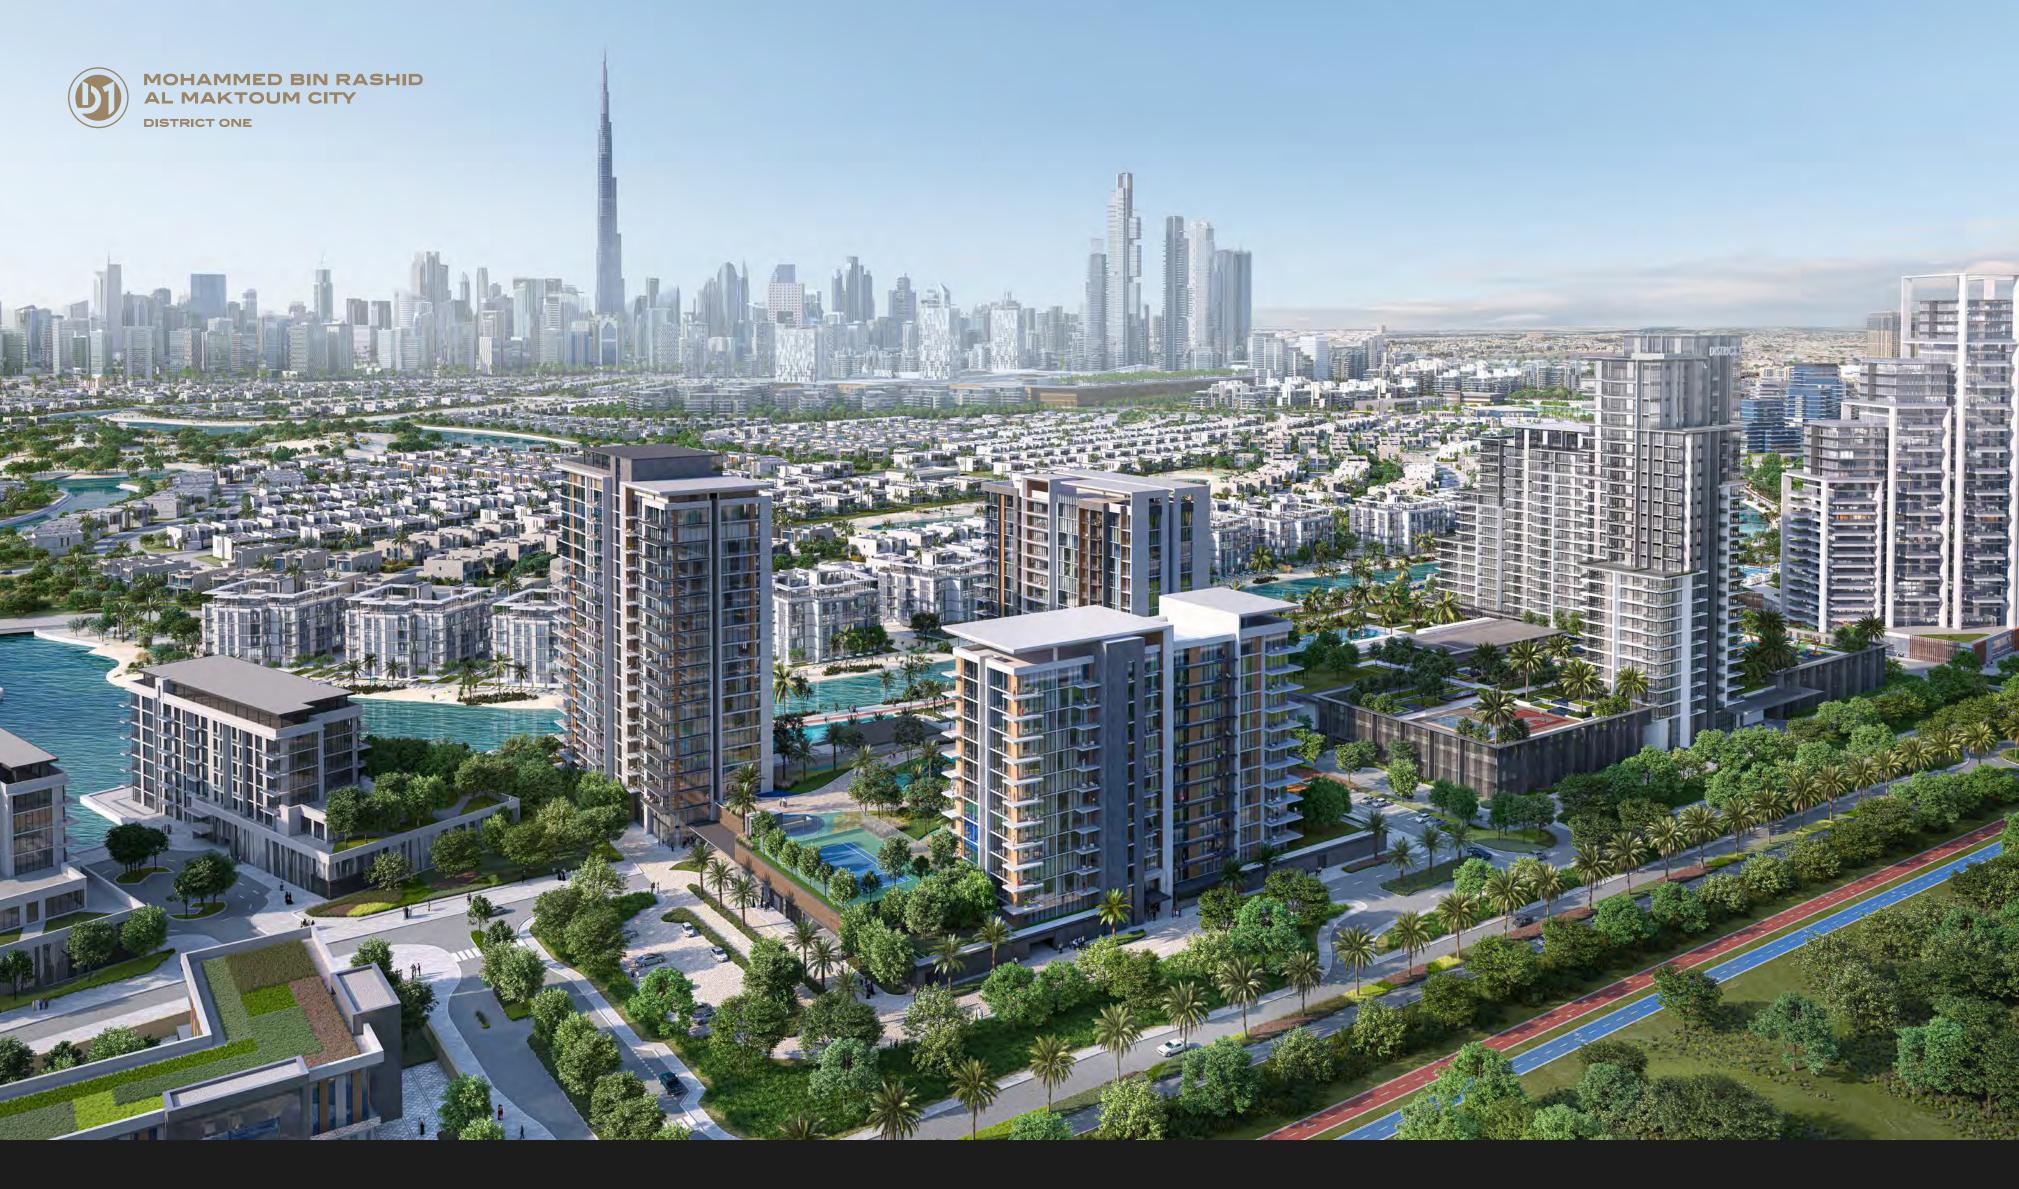

#### DISTRICT ONE, MOHAMMED BIN RASHID AL MAKTOUM CITY

Located in the heart of Dubai, District One offers 45 million square feet of sophisticated space to live, work, dine, shop, discover, and play.

MOHAMMED BIN RASHID AL MAKTOUM CITY

> Nestled among stretches of white sand beaches, the development dedicates over 60% of its area to green spaces, with 8.4 kilometers of cycling and running tracks winding throughout. Featuring 14 kilometers of waterfront, bespoke mansions, villas, and elegant apartments, residents can literally walk, bike, drive, jog, paddle board or kayak to explore District One.

2 MIN Meydan Racecourse

A mere 4 kilometers from Downtown Dubai, Naya is only minutes from the Meydan Racecourse, 15 minutes to the renowned Burj al Arab, and 20 minutes to the Dubai International Airport. Despite being in the heart of this bustling metropolis, Naya at District One feels worlds away, wrapped in the greenery of nature and the clear blue of the lagoon.