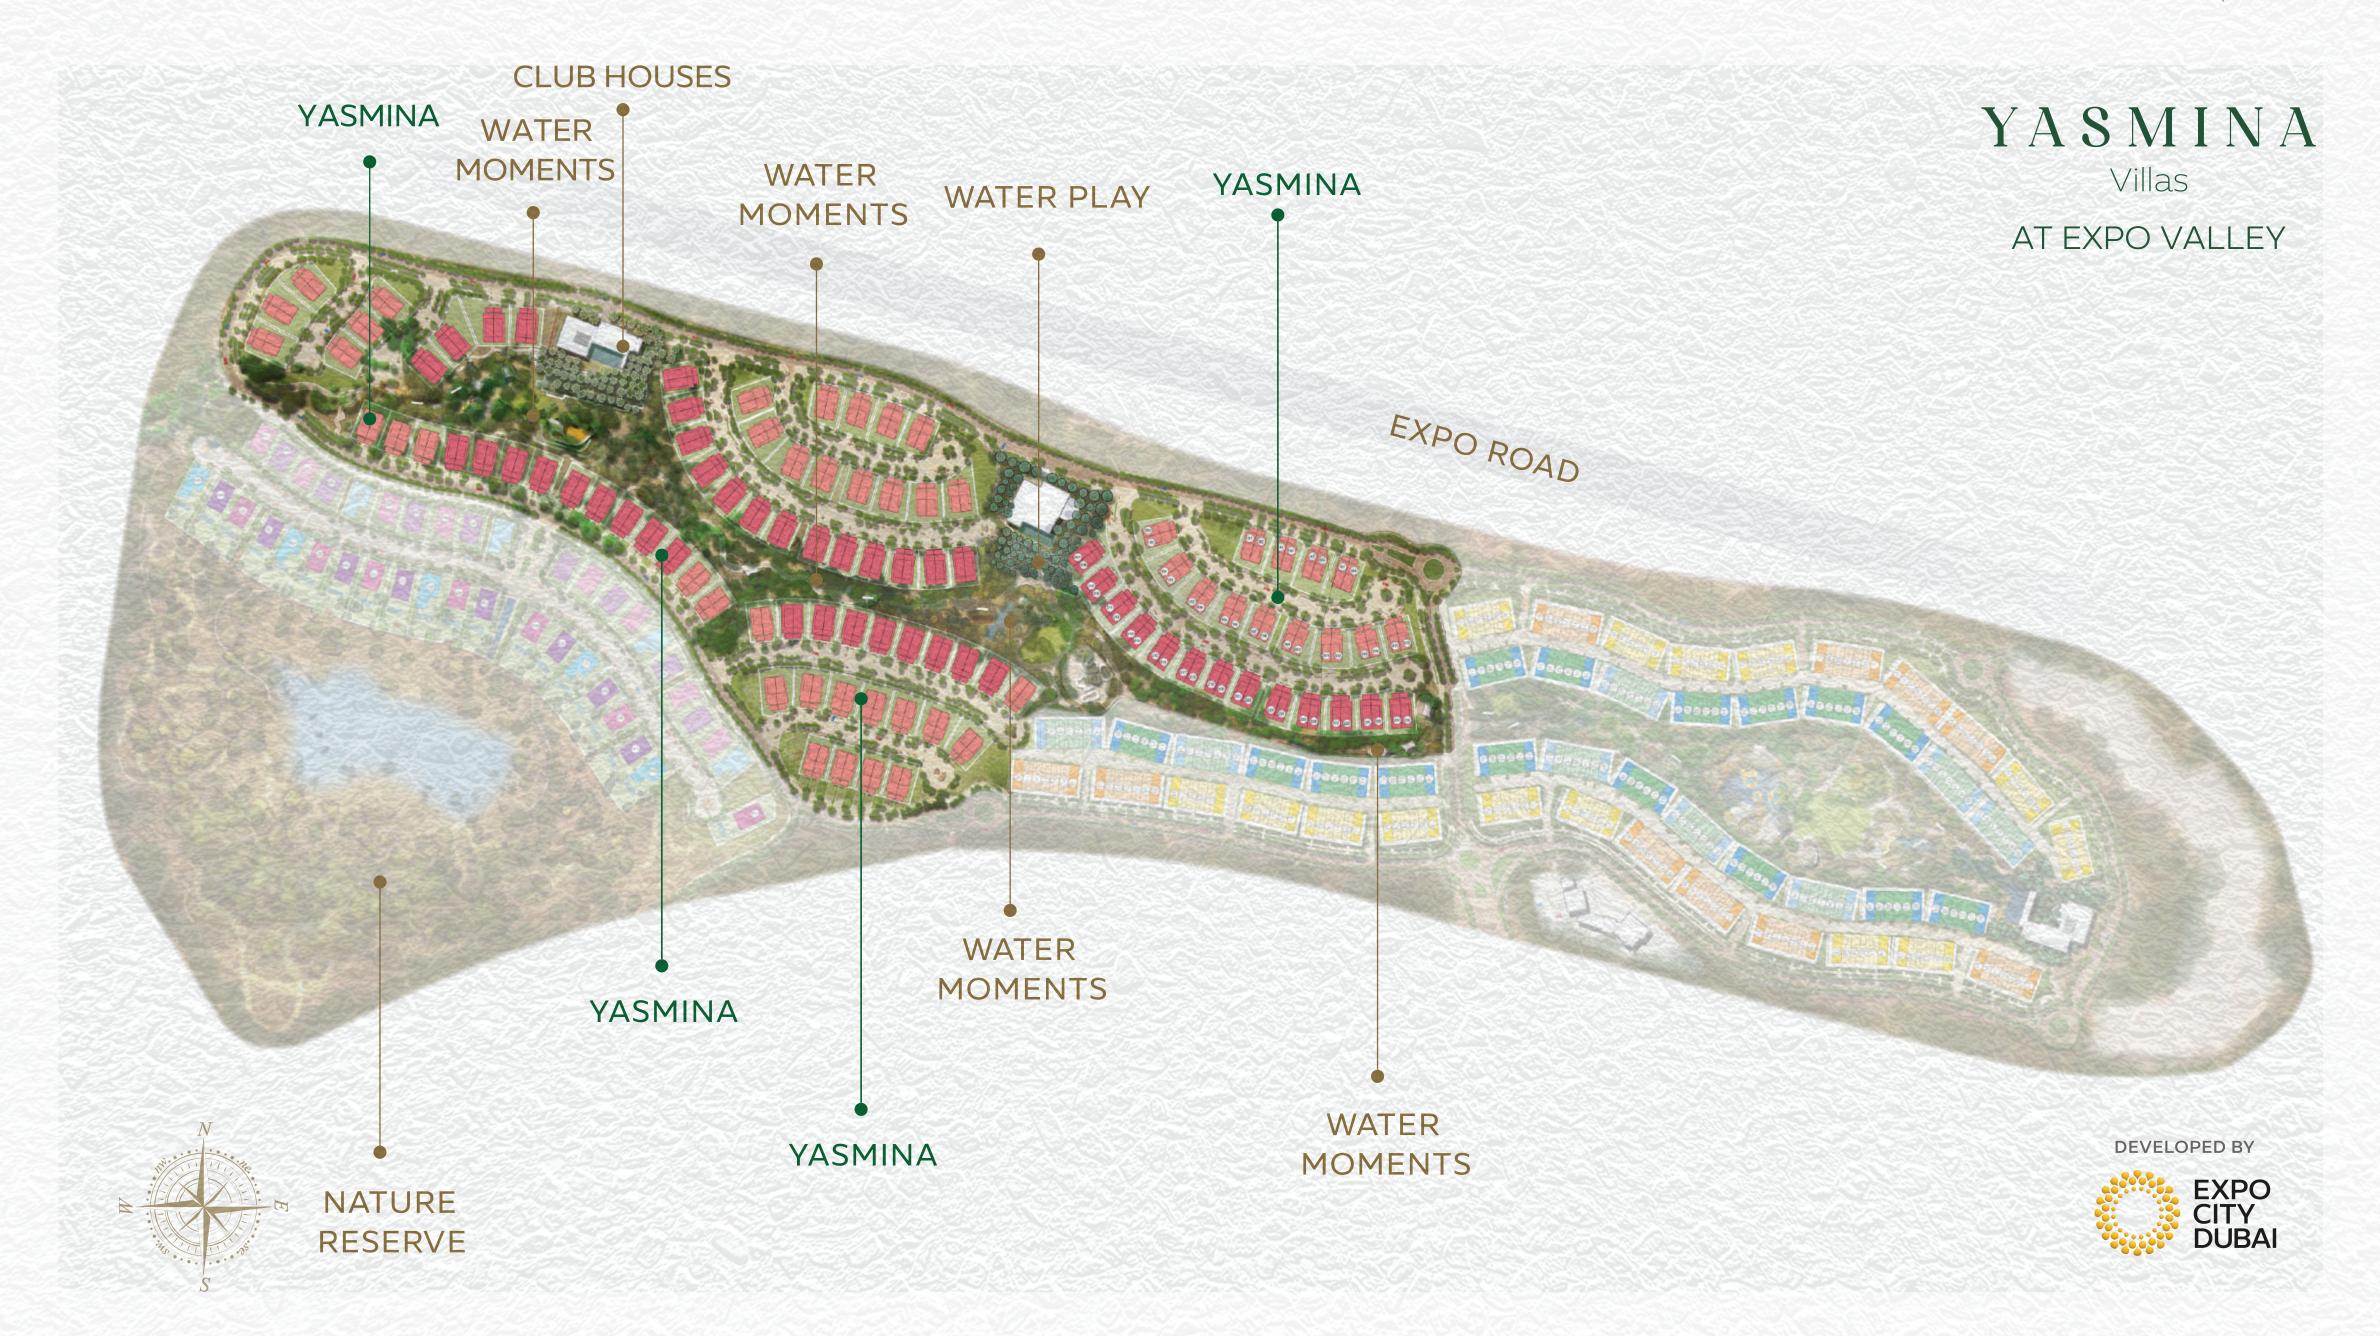

#### Yasmina Villas

- Semi-detached villas with 4 and 5 bedrooms
- Open kitchen with feature island
- Dedicated walk-in closet for master bedrooms
- Alternative family living space on the upper level
- Ensuite bathrooms in all bedrooms
- Walk-in showers and standalone bathtubs, powder rooms and double sinks
- An ensuite maid's room and covered car park bays for 2 vehicles
- Roof living room and roof terraces

### Curated for community

Create unforgettable moments with family amidst our many amenities, including thoughtfully designed playgrounds, parks, and outdoor cinemas. Indulge in moments of relaxation and leisure at the community clubhouses and holistic wellness centres, curated to offer an experience in laid-back, sophisticated living.

#### Amenities

4.5 km of pedestrian tracks and 5.2 km of cycling trails

Yoga studio, health & beauty salon, spa and sauna

Outdoor cinema

3 clubhouses

Gyms, outdoor wellness and fitness areas

Swimming pools, splash pads and kids' play areas

#### Expo Valley Offerings

- Undulating native landscape that overlooks a nature reserve, lake and wadi, attracting wildlife of the region, including gazelles, flora and fauna and various species of fish.
- Unique 'folded earth' topography creates a microclimate that lowers temperatures and reduces environmental noise and dust.
- Car-free lanes and dedicated tracks for cycles and e-scooters, with 100 per cent separation between pedestrian and vehicular ways.
- Farm-to-table urban farming, with produce grown in-community used for local supply.
- A 'green link' corridor providing seamless access to Expo City Dubai for pedestrians, cyclists and autonomous vehicles.
- Designed to meet the highest sustainability standards to ensure residents live in communities that are environmentally friendly and promote health and wellbeing.