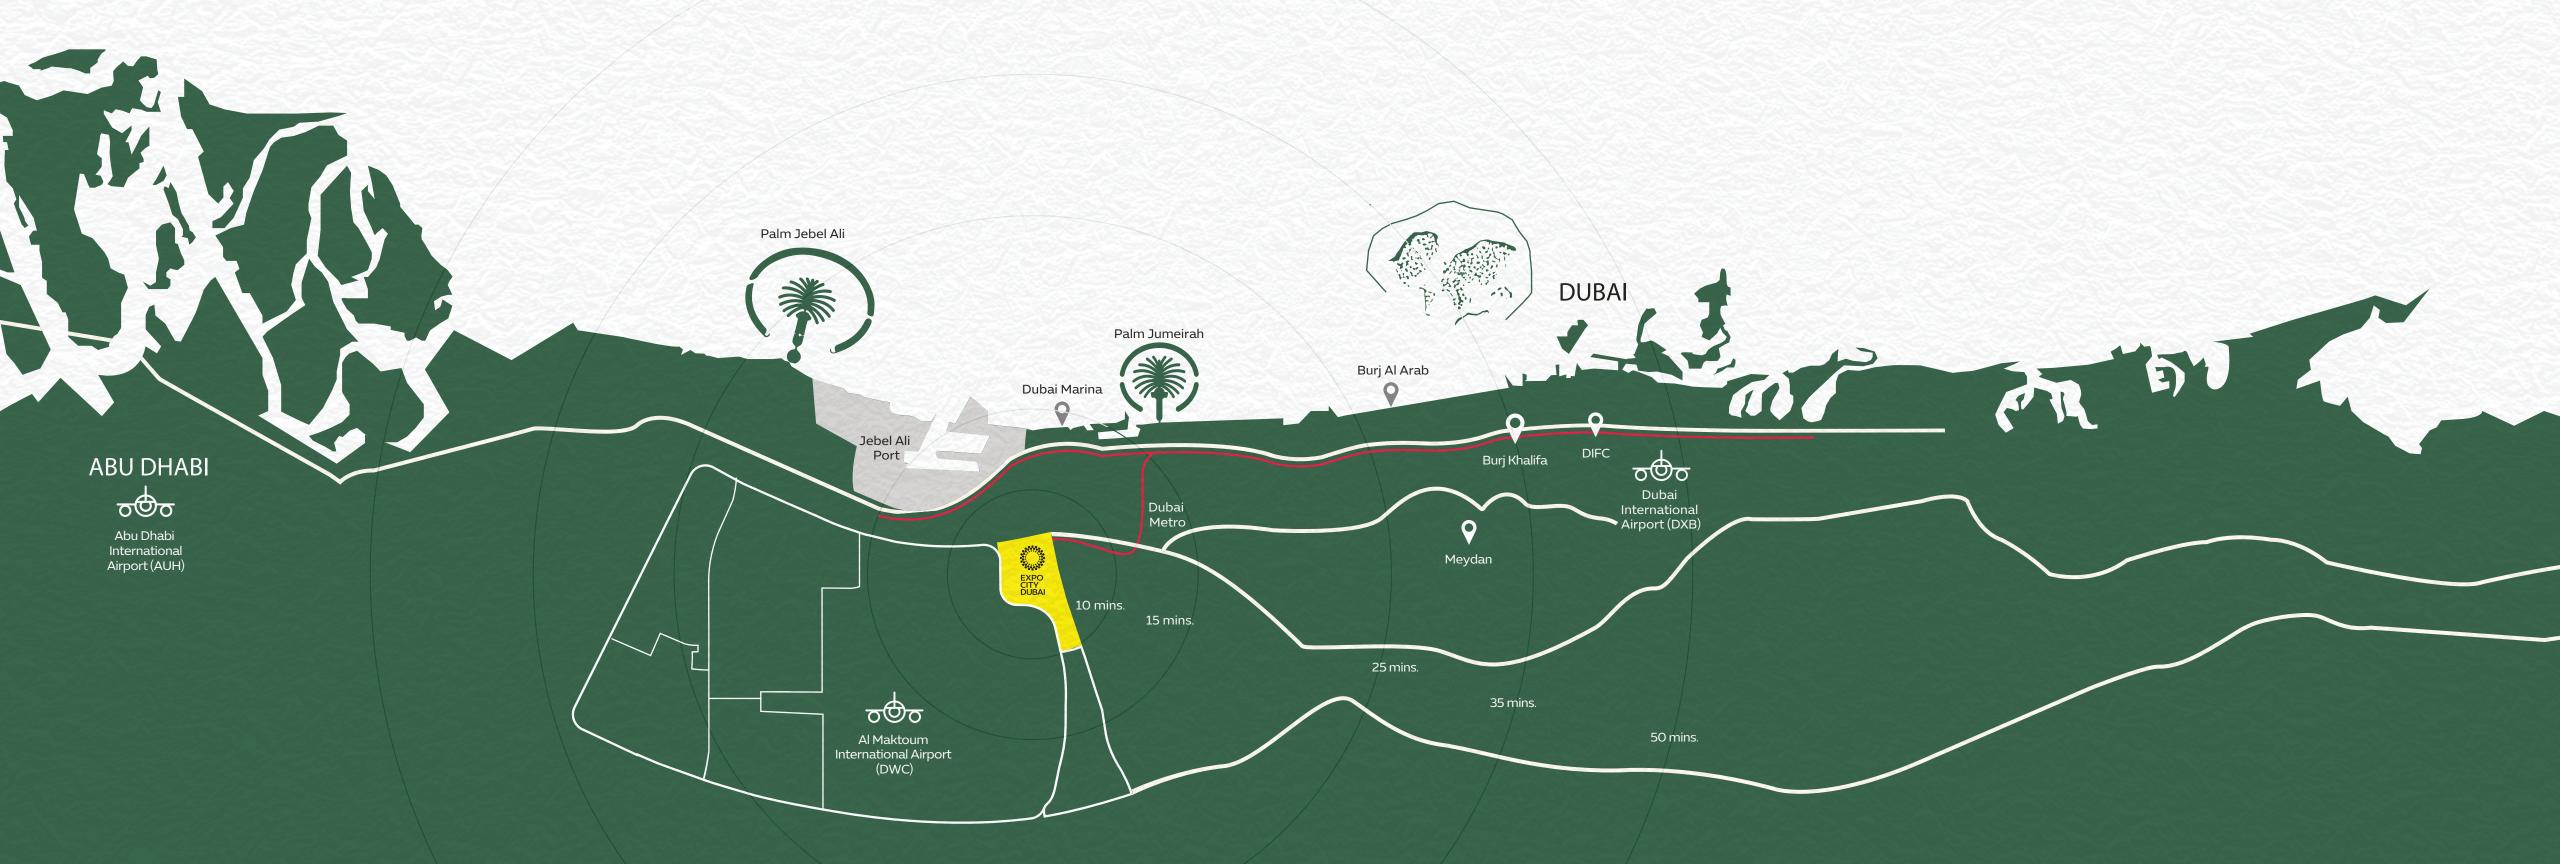

#### Fostering connectivity like no other

Nestled within Expo City, living at Yasmina Villas means having seamless connectivity to the extensive cityscape and beyond.

- Easy accessibility via four prominent highways: Sheikh Mohammed bin Zayed Road, Sheikh Zayed Road, Emirates Road, and Al Khail Road ensure effortless connections to Dubai, Abu Dhabi and the northern emirates.
- Proximity to global air hubs: Strategically positioned, just 20 minutes away from Al Maktoum International Airport and within an hour's drive from Dubai International and Abu Dhabi International Airports, ensuring global connectivity at your doorstep.
- Direct access to Dubai Metro: A dedicated metro stop, guaranteeing uninterrupted travel to Dubai Marina Connections to the rest of the city enhance your urban mobility experience.
- Prime location: A 15-minute drive from Dubai Marina and only 40 minutes away from the vibrant heart of Downtown Dubai.