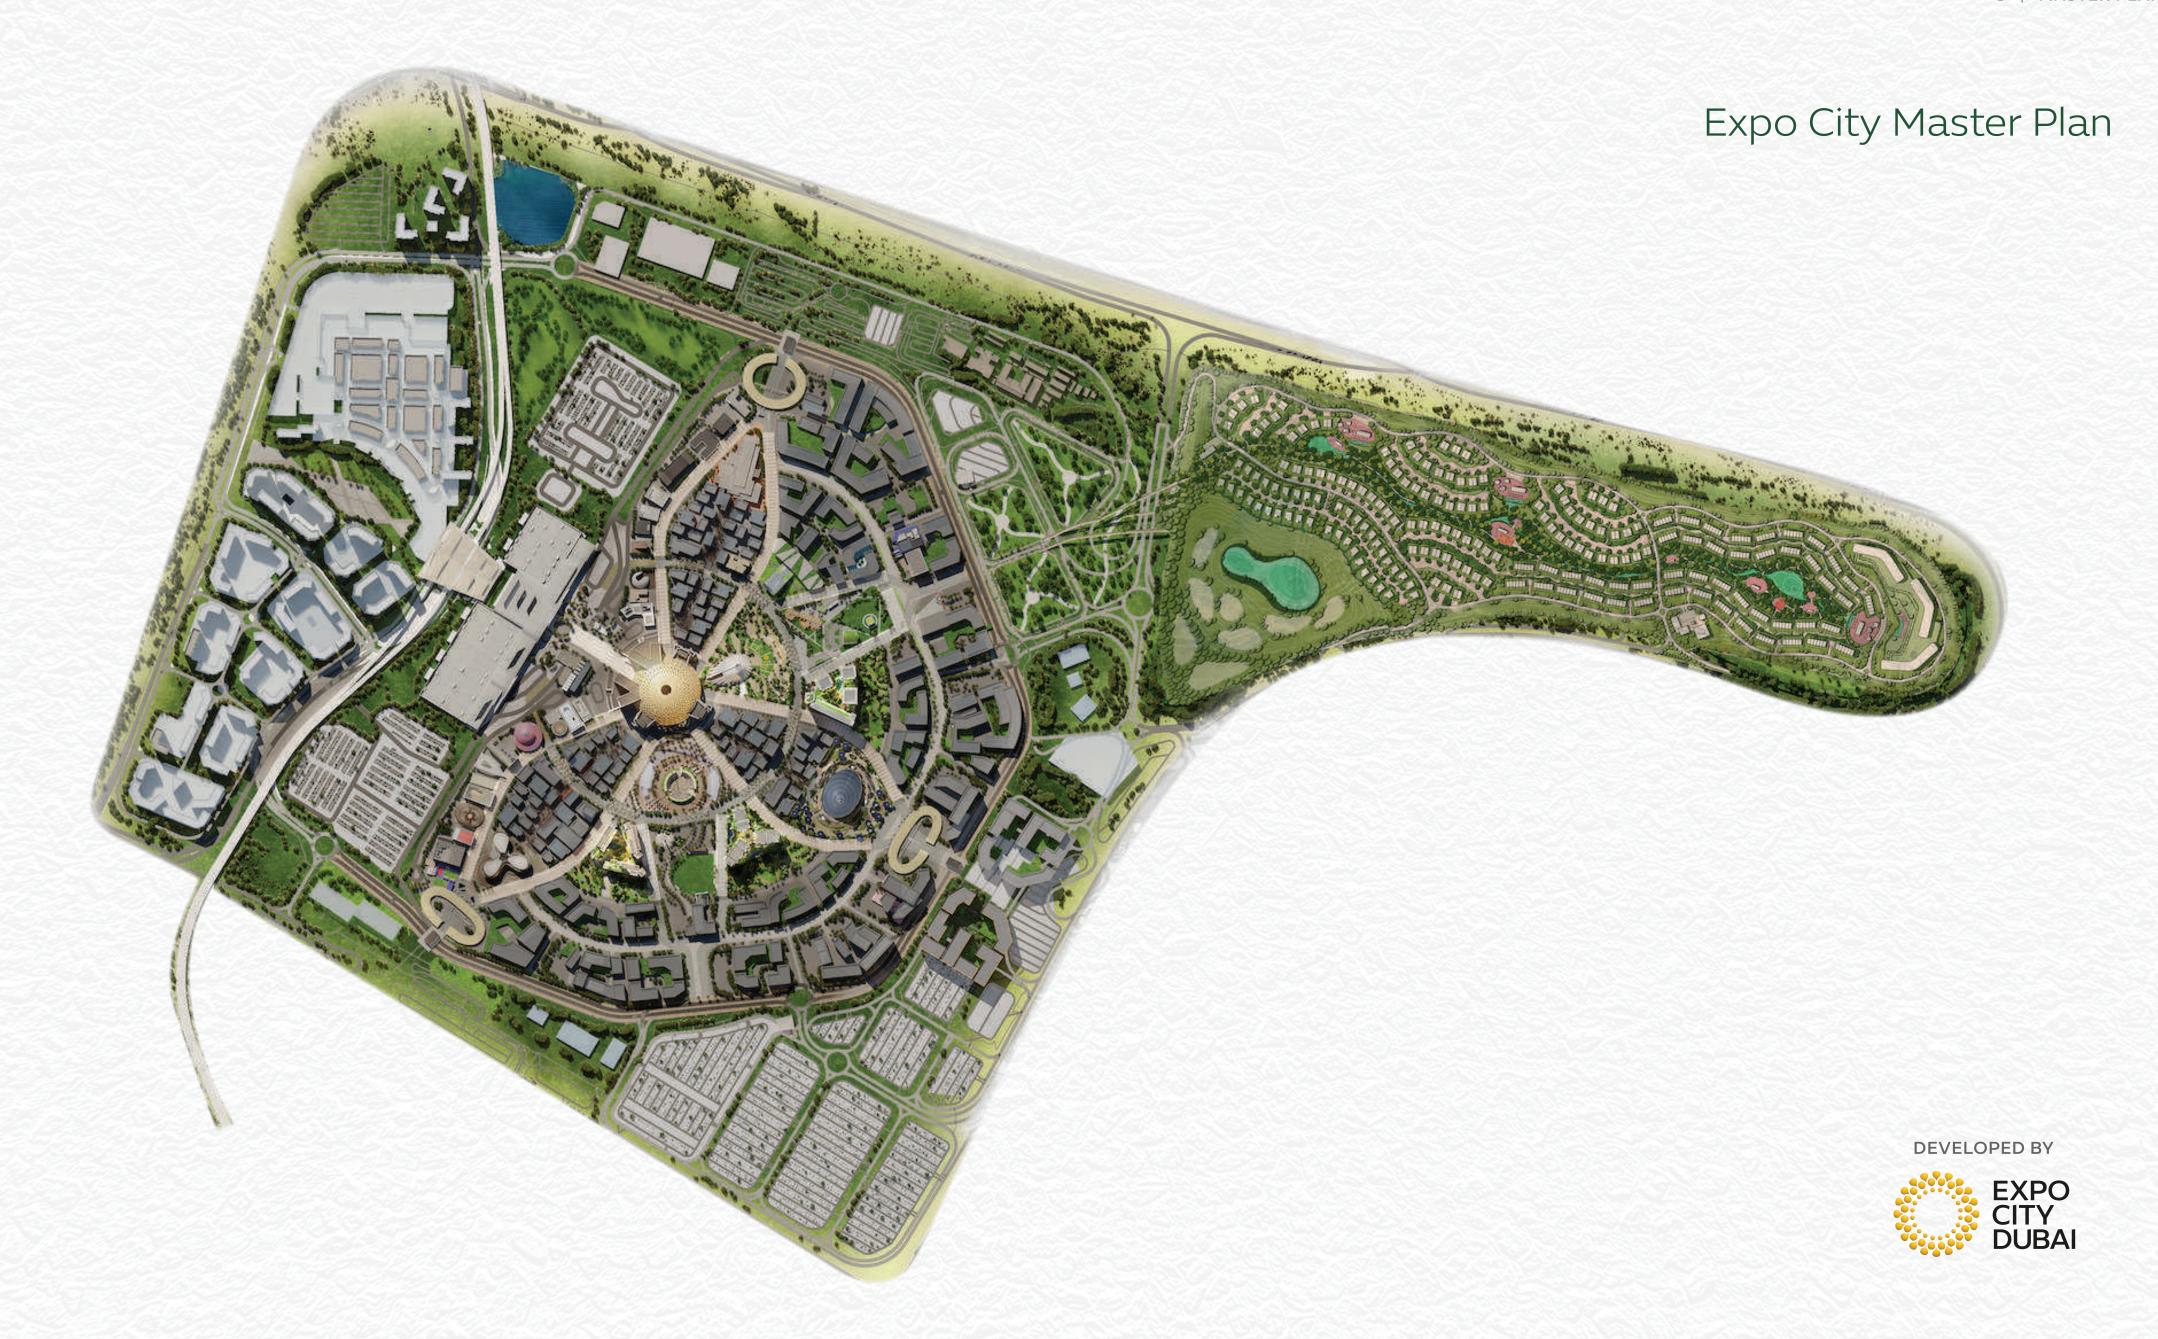

#### Fostering connectivity like no other

Nestled within Expo City, living at Yasmina Villas means having seamless connectivity to the extensive cityscape and beyond.

- Easy accessibility via four prominent highways: Sheikh Mohammed bin Zayed Road, Sheikh Zayed Road, Emirates Road, and Al Khail Road ensure effortless connections to Dubai, Abu Dhabi and the northern emirates.
- Proximity to global air hubs: Strategically positioned, just 20 minutes away from Al Maktoum International Airport and within an hour's drive from Dubai International and Abu Dhabi International Airports, ensuring global connectivity at your doorstep.
- Direct access to Dubai Metro: A dedicated metro stop, guaranteeing uninterrupted travel to Dubai Marina Connections to the rest of the city enhance your urban mobility experience.
- Prime location: A 15-minute drive from Dubai Marina and only 40 minutes away from the vibrant heart of Downtown Dubai.