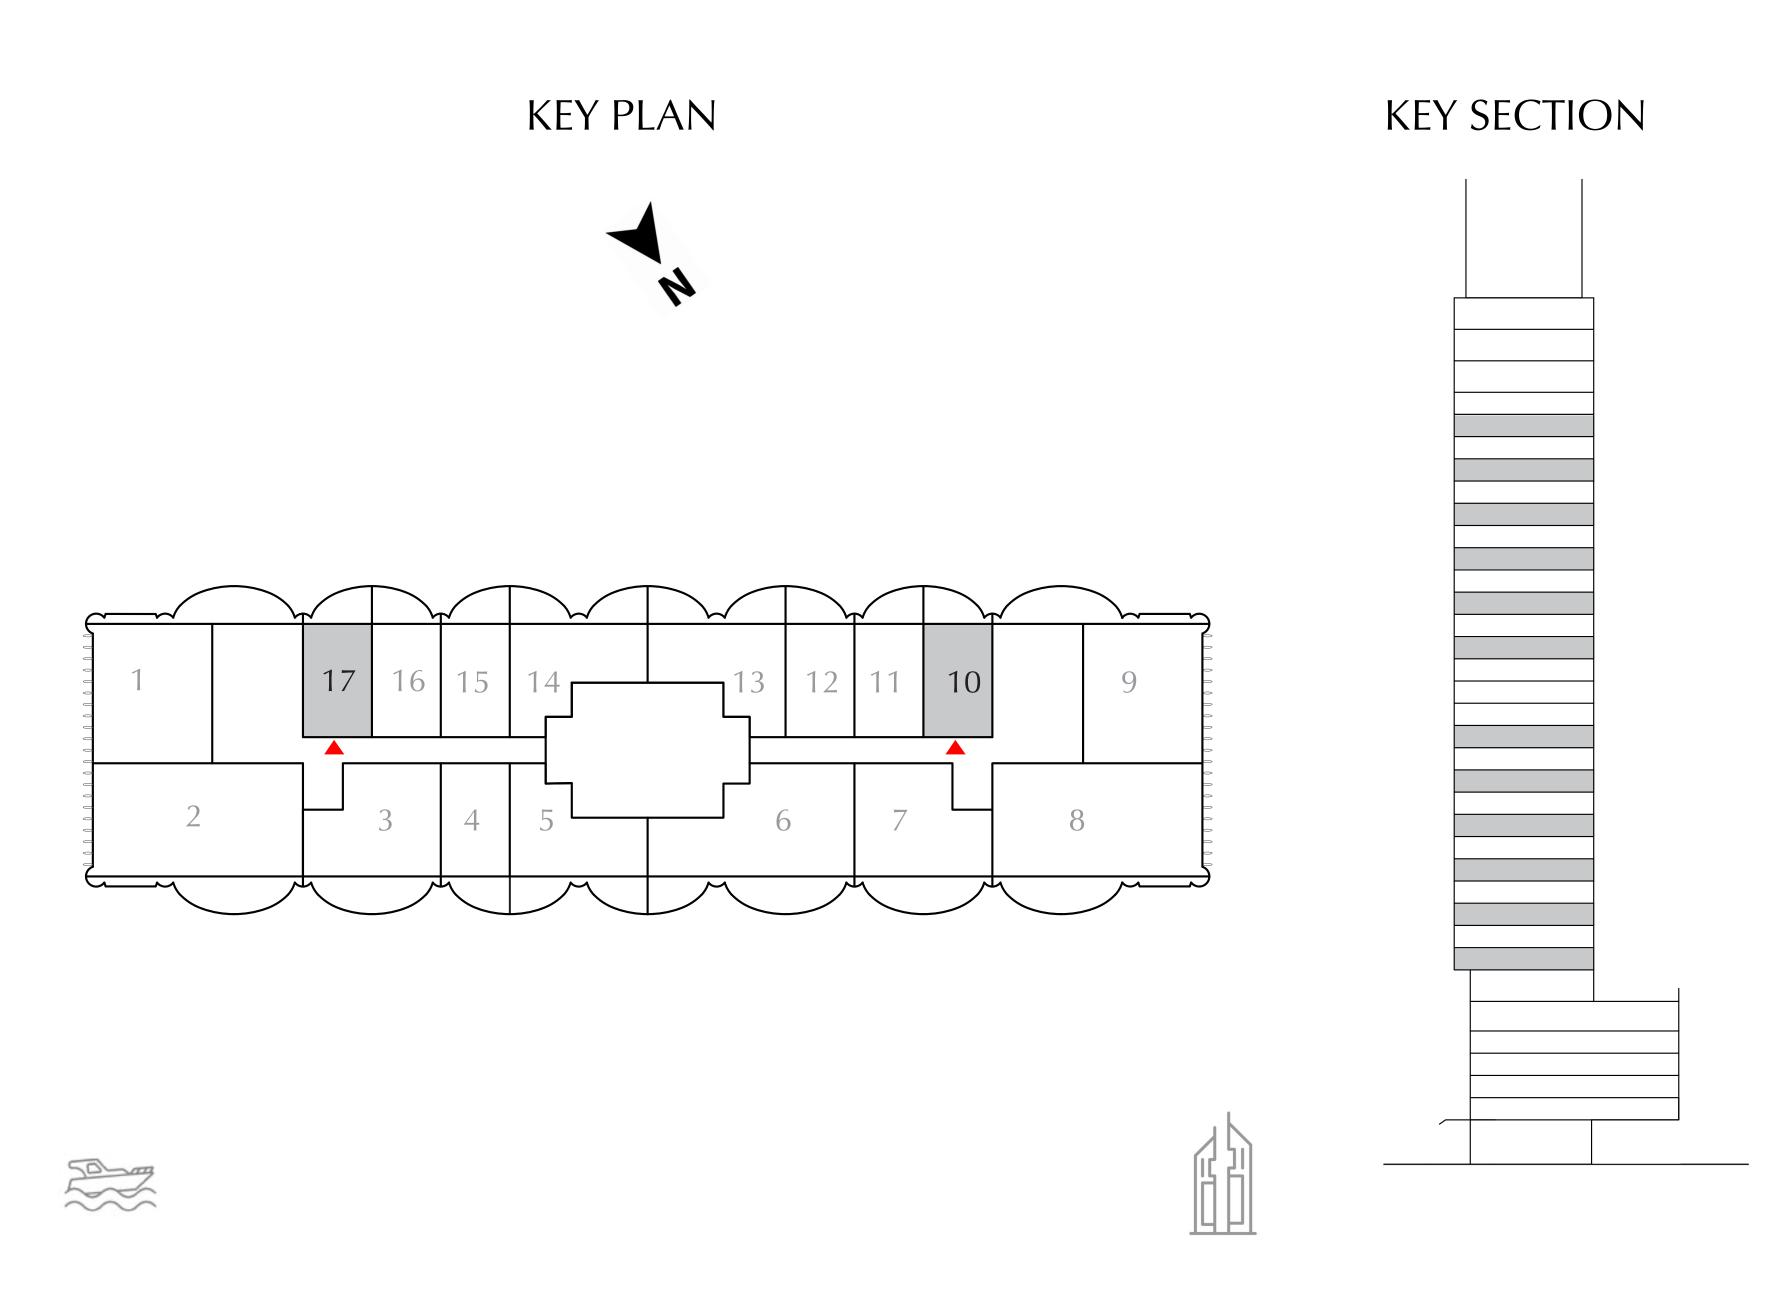

#### STUDIO

EVEN LEVELS 02-26 UNITS 10, 17

| SUITE AREA   | 379.32 SQ.FT. | 35.24 SQ.M. |
|--------------|---------------|-------------|
| BALCONY AREA | 90.74 SQ.FT.  | 8.43 SQ.M.  |
| TOTAL AREA   | 470.06 SQ.FT. | 43.67 SQ.M. |

#### STUDIO

EVEN LEVELS 02-26 UNITS 11,16

| SUITE AREA   | 379.32 SQ.FT. | 35.24 SQ.M. |  |
|--------------|---------------|-------------|--|
| BALCONY AREA | 90.85 SQ.FT.  | 8.44 SQ.M.  |  |
| TOTAL AREA   | 470.17 SQ.FT. | 43.68 SQ.M. |  |

#### STUDIO

EVEN LEVELS 02-26 UNITS 4, 12, 15

| TOTAL AREA   | 469.52 SQ.FT. | 43.62 SQ.M. |
|--------------|---------------|-------------|
| BALCONY AREA | 90.85 SQ.FT.  | 8.44 SQ.M.  |
| SUITE AREA   | 378.67 SQ.FT. | 35.18 SQ.M. |

#### 1 BEDROOM

EVEN LEVELS 02-26 UNITS 5, 13 & 14

| SUITE AREA   | 570.27 SQ.FT. | 52.98 SQ.M. |
|--------------|---------------|-------------|
| BALCONY AREA | 178.68 SQ.FT. | 16.60 SQ.M. |
| TOTAL AREA   | 748.95 SQ.FT. | 69.58 SQ.M. |

#### 1 BEDROOM

EVEN LEVELS 02-26 UNITS 3 & 7

| SUITE AREA   | 661.55 SQ.FT. | 61.46 SQ.M. |
|--------------|---------------|-------------|
| BALCONY AREA | 181.48 SQ.FT. | 16.86 SQ.M. |
| TOTAL AREA   | 843.03 SQ.FT. | 78.32 SQ.M. |

#### 2 BEDROOM

EVEN LEVELS 02-26 UNIT 6

| SUITE AREA   | 949.70 SQ.FT.  | 88.23 SQ.M.  |
|--------------|----------------|--------------|
| BALCONY AREA | 269.85 SQ.FT.  | 25.07 SQ.M.  |
| TOTAL AREA   | 1219.55 SQ.FT. | 113.30 SQ.M. |

#### 2 BEDROOM

EVEN LEVELS 02-26 UNITS 1 & 9

| TOTAL AREA   | 1053.03 SQ.FT. | 97.83 SQ.M. |
|--------------|----------------|-------------|
| BALCONY AREA | 208.07 SQ.FT.  | 19.33 SQ.M. |
| SUITE AREA   | 844.97 SQ.FT.  | 78.50 SQ.M. |

#### 2 BEDROOM

EVEN LEVELS 02-26 UNITS 2 & 8

| SUITE AREA   | 1137.21 SQ.FT. | 105.65 SQ.M. |
|--------------|----------------|--------------|
| BALCONY AREA | 207.31 SQ.FT.  | 19.26 SQ.M.  |
| TOTAL AREA   | 1344.52 SQ.FT. | 124.91 SQ.M. |