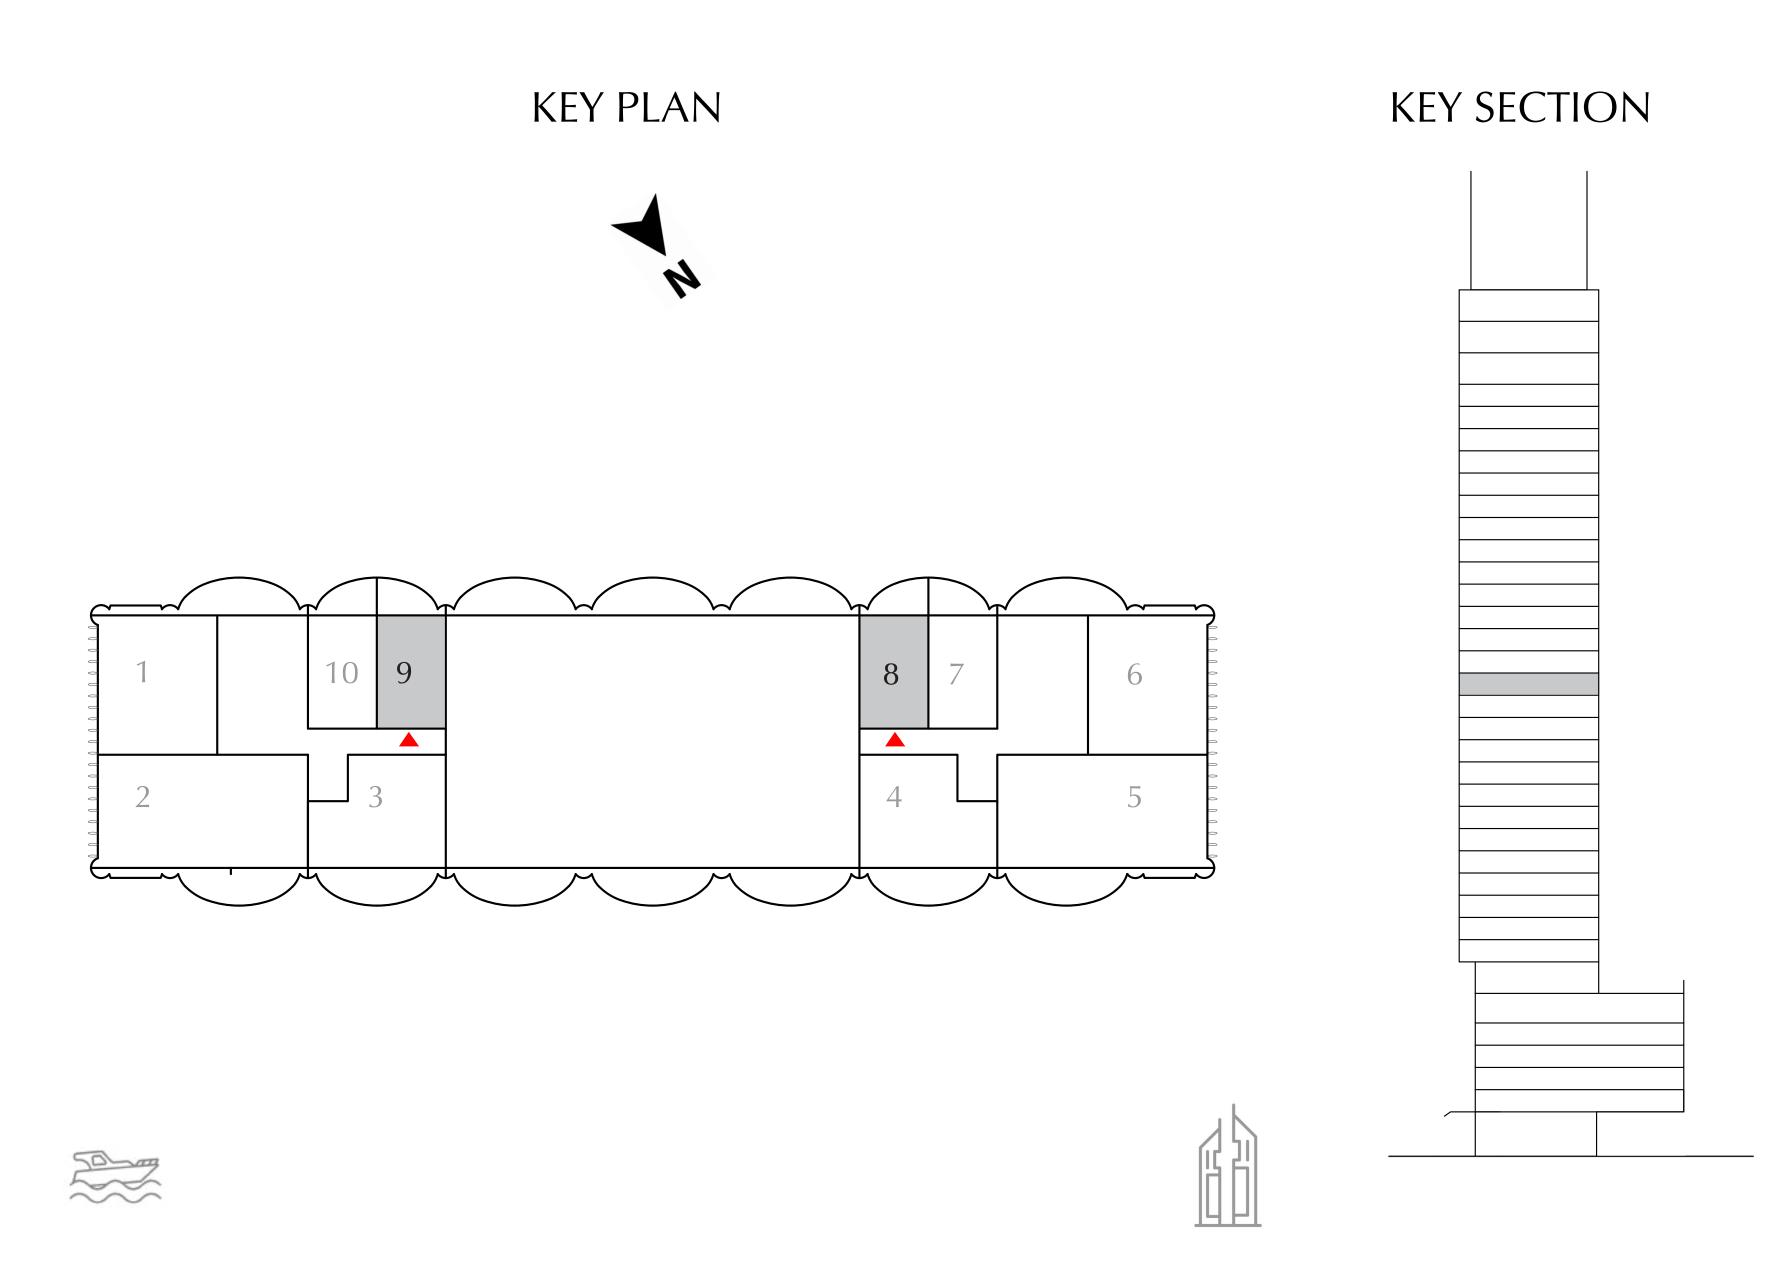

#### STUDIO

EVEN LEVELS 02-26 UNITS 10, 17

| SUITE AREA   | 379.32 SQ.FT. | 35.24 SQ.M. |
|--------------|---------------|-------------|
| BALCONY AREA | 90.74 SQ.FT.  | 8.43 SQ.M.  |
| TOTAL AREA   | 470.06 SQ.FT. | 43.67 SQ.M. |

#### STUDIO

EVEN LEVELS 02-26 UNITS 11,16

| SUITE AREA   | 379.32 SQ.FT. | 35.24 SQ.M. |  |
|--------------|---------------|-------------|--|
| BALCONY AREA | 90.85 SQ.FT.  | 8.44 SQ.M.  |  |
| TOTAL AREA   | 470.17 SQ.FT. | 43.68 SQ.M. |  |

#### STUDIO

EVEN LEVELS 02-26 UNITS 4, 12, 15

| TOTAL AREA   | 469.52 SQ.FT. | 43.62 SQ.M. |
|--------------|---------------|-------------|
| BALCONY AREA | 90.85 SQ.FT.  | 8.44 SQ.M.  |
| SUITE AREA   | 378.67 SQ.FT. | 35.18 SQ.M. |

#### 1 BEDROOM

EVEN LEVELS 02-26 UNITS 5, 13 & 14

| SUITE AREA   | 570.27 SQ.FT. | 52.98 SQ.M. |
|--------------|---------------|-------------|
| BALCONY AREA | 178.68 SQ.FT. | 16.60 SQ.M. |
| TOTAL AREA   | 748.95 SQ.FT. | 69.58 SQ.M. |

#### 1 BEDROOM

EVEN LEVELS 02-26 UNITS 3 & 7

| SUITE AREA   | 661.55 SQ.FT. | 61.46 SQ.M. |
|--------------|---------------|-------------|
| BALCONY AREA | 181.48 SQ.FT. | 16.86 SQ.M. |
| TOTAL AREA   | 843.03 SQ.FT. | 78.32 SQ.M. |

#### 2 BEDROOM

EVEN LEVELS 02-26 UNIT 6

| SUITE AREA   | 949.70 SQ.FT.  | 88.23 SQ.M.  |
|--------------|----------------|--------------|
| BALCONY AREA | 269.85 SQ.FT.  | 25.07 SQ.M.  |
| TOTAL AREA   | 1219.55 SQ.FT. | 113.30 SQ.M. |

#### 2 BEDROOM

EVEN LEVELS 02-26 UNITS 1 & 9

| TOTAL AREA   | 1053.03 SQ.FT. | 97.83 SQ.M. |
|--------------|----------------|-------------|
| BALCONY AREA | 208.07 SQ.FT.  | 19.33 SQ.M. |
| SUITE AREA   | 844.97 SQ.FT.  | 78.50 SQ.M. |

#### 2 BEDROOM

EVEN LEVELS 02-26 UNITS 2 & 8

| SUITE AREA   | 1137.21 SQ.FT. | 105.65 SQ.M. |
|--------------|----------------|--------------|
| BALCONY AREA | 207.31 SQ.FT.  | 19.26 SQ.M.  |
| TOTAL AREA   | 1344.52 SQ.FT. | 124.91 SQ.M. |