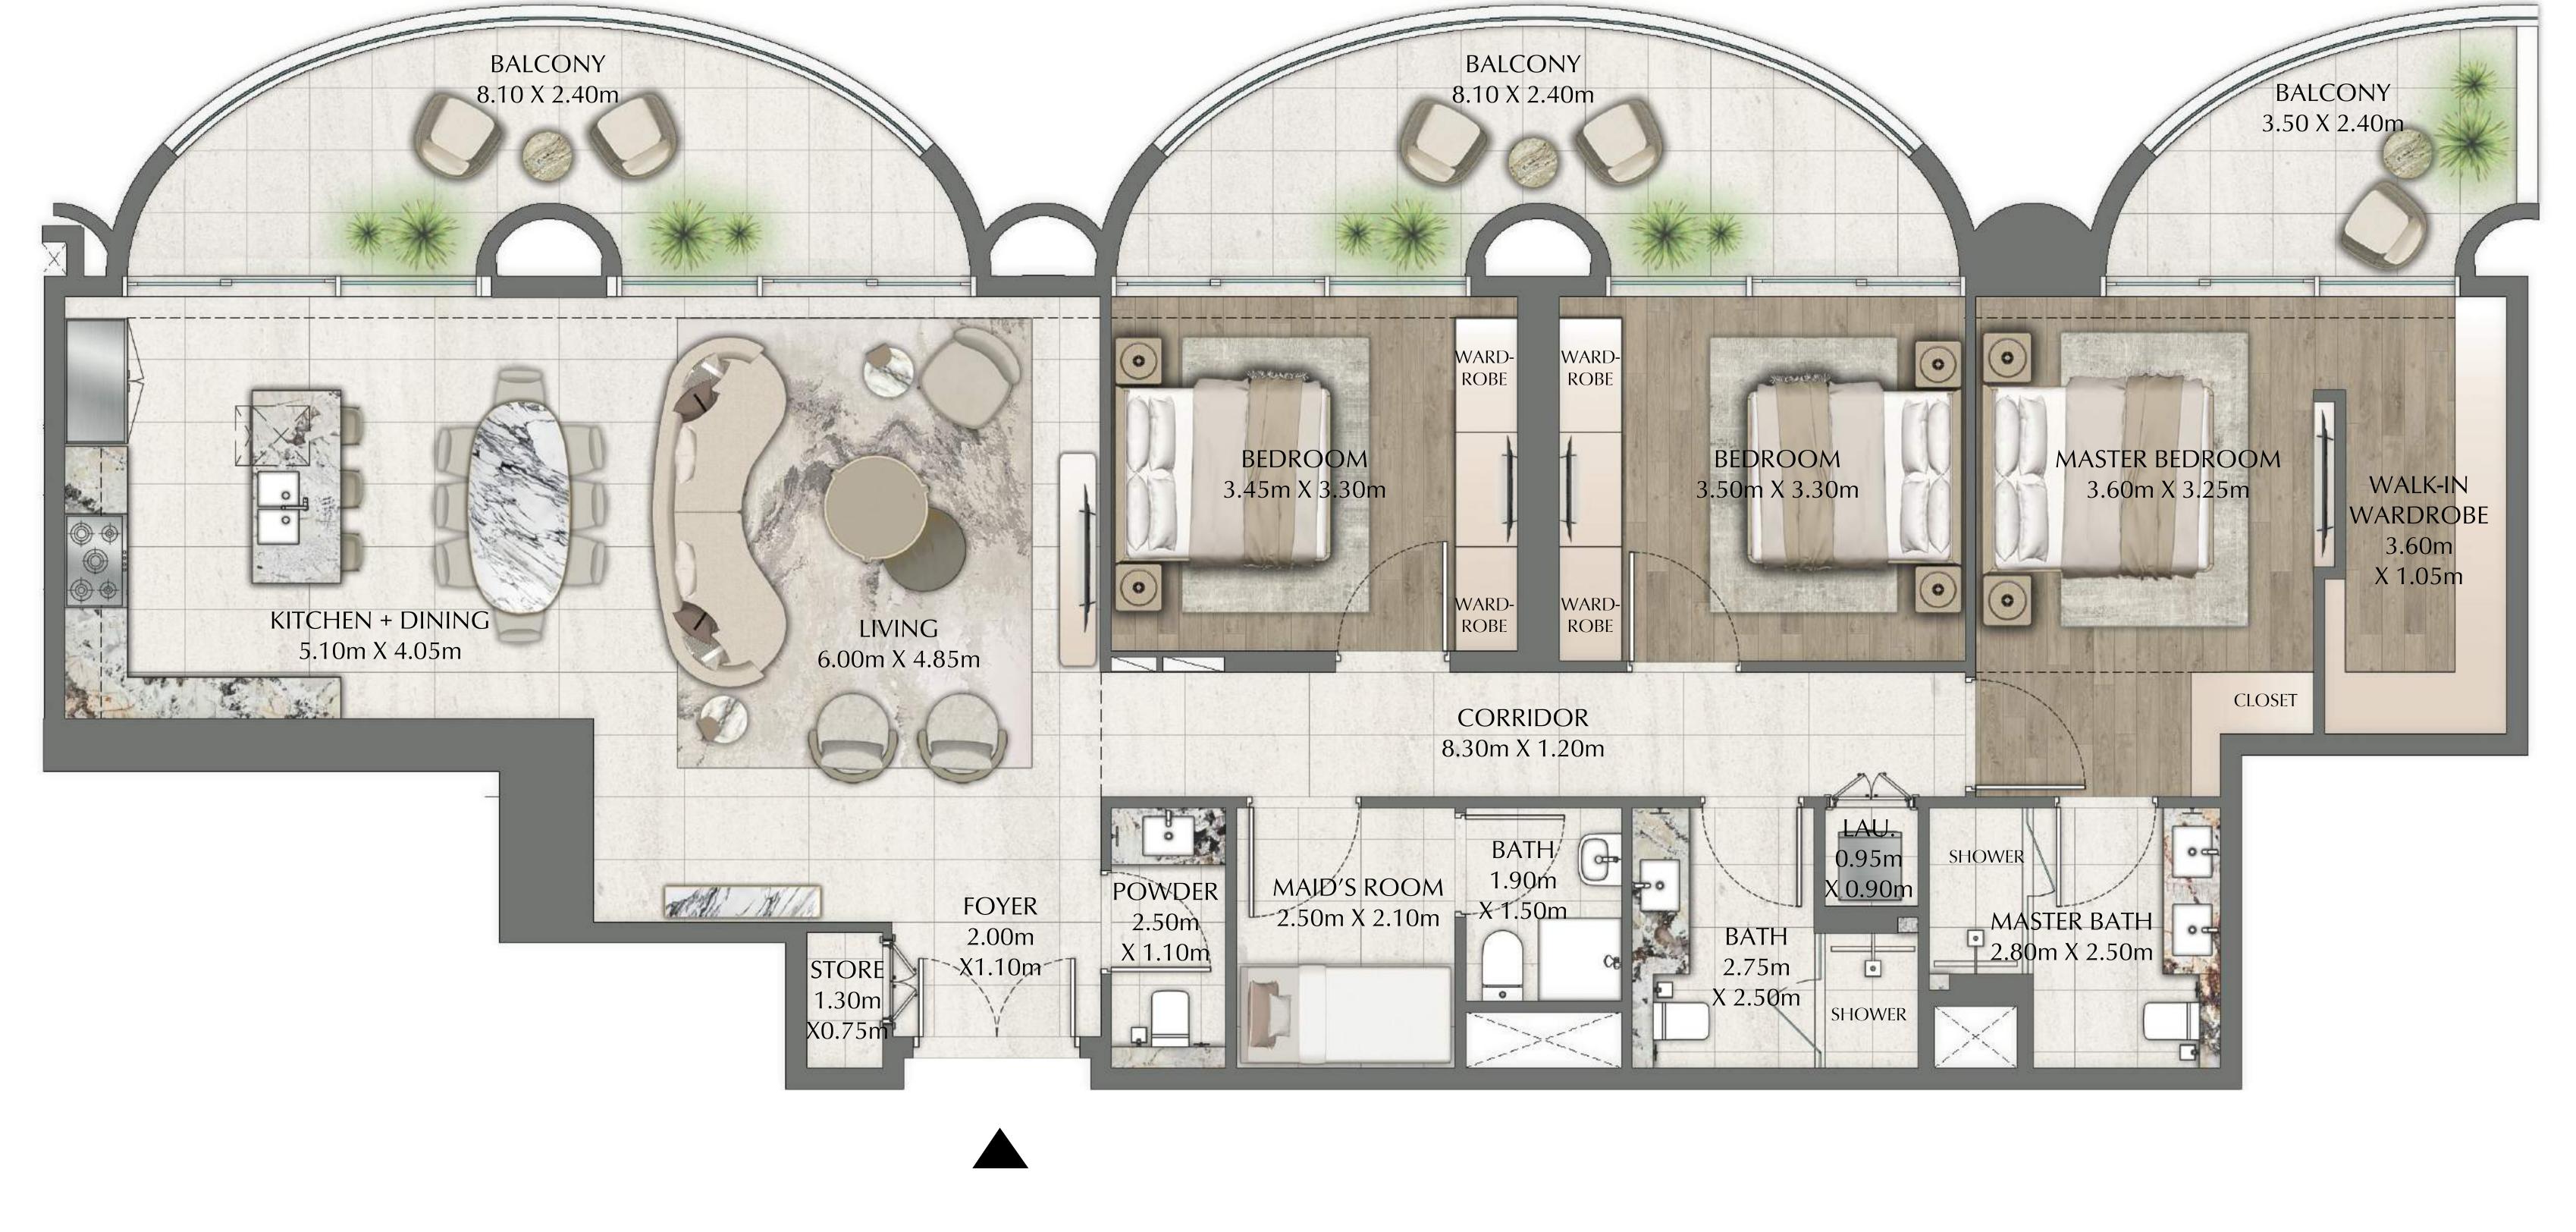

### 4 BEDROOM

PENTHOUSES LEVEL 30 UNITS 1 & 4

| SUITE AREA   | 1980.67 SQ.FT. | 184.01 SQ.M. |  |
|--------------|----------------|--------------|--|
| BALCONY AREA | 413.23 SQ.FT.  | 38.39 SQ.M.  |  |
| TOTAL AREA   | 2393.89 SQ.FT. | 222.40 SQ.M. |  |