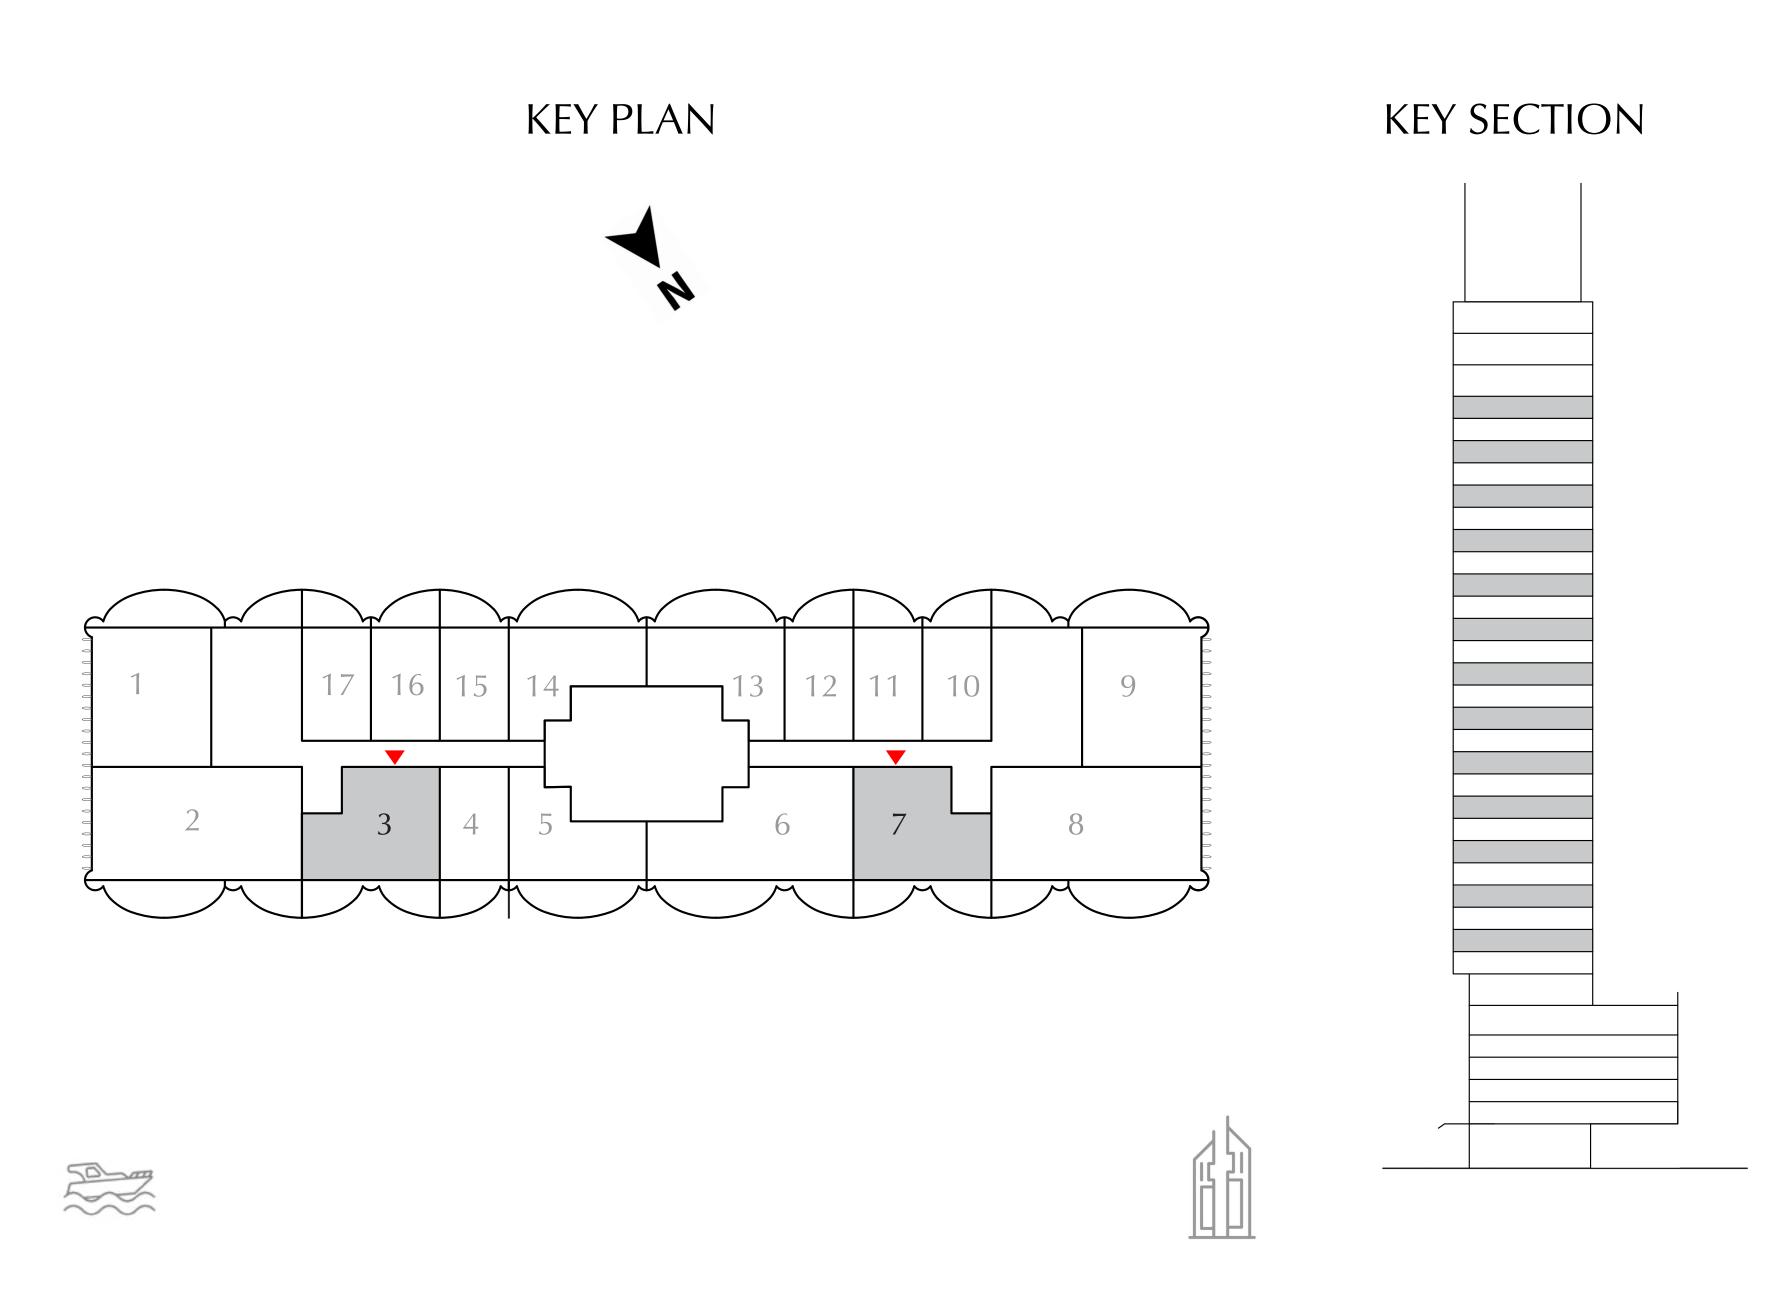

#### 1 BEDROOM

EVEN LEVELS 02-26 UNITS 3 & 7

| SUITE AREA   | 661.55 SQ.FT. | 61.46 SQ.M. |
|--------------|---------------|-------------|
| BALCONY AREA | 181.48 SQ.FT. | 16.86 SQ.M. |
| TOTAL AREA   | 843.03 SQ.FT. | 78.32 SQ.M. |