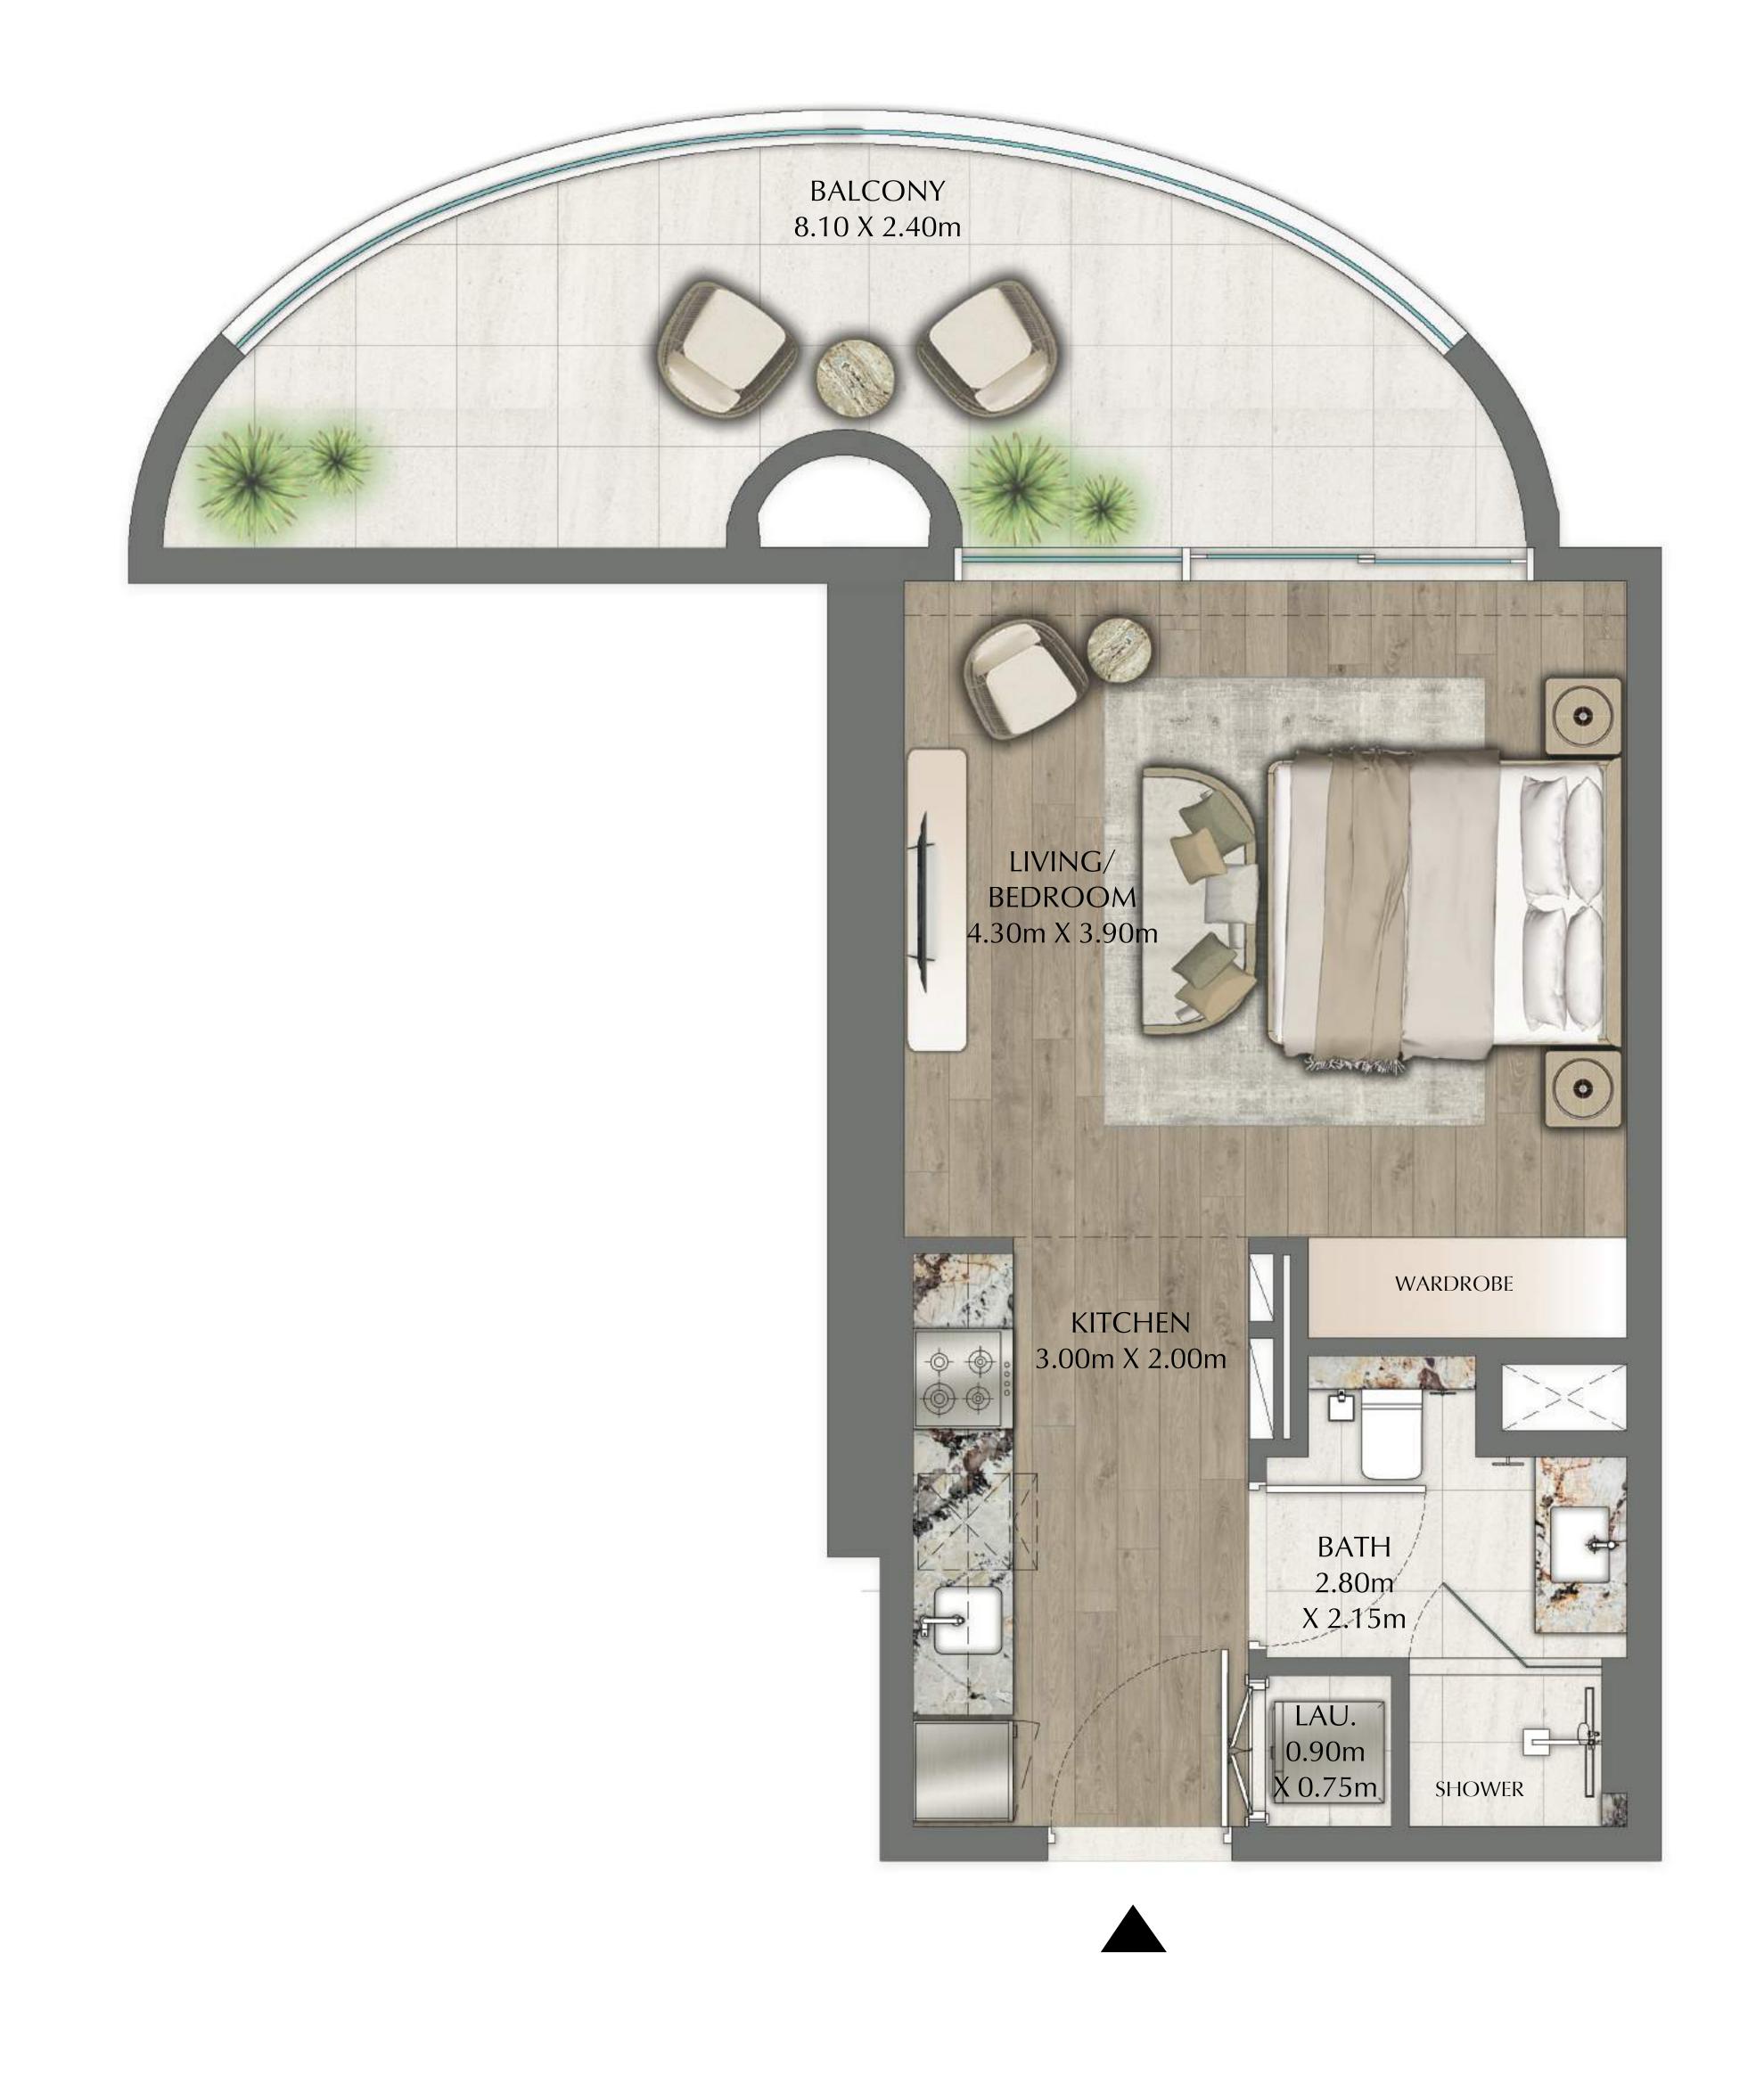

#### STUDIO

ODD LEVELS 03-27 UNITS 10, 17

| SUITE AREA   | 379.32 SQ.FT. | 35.24 SQ.M. |  |
|--------------|---------------|-------------|--|
| BALCONY AREA | 182.88 SQ.FT. | 16.99 SQ.M. |  |
| TOTAL AREA   | 562.20 SQ.FT. | 52.23 SQ.M. |  |