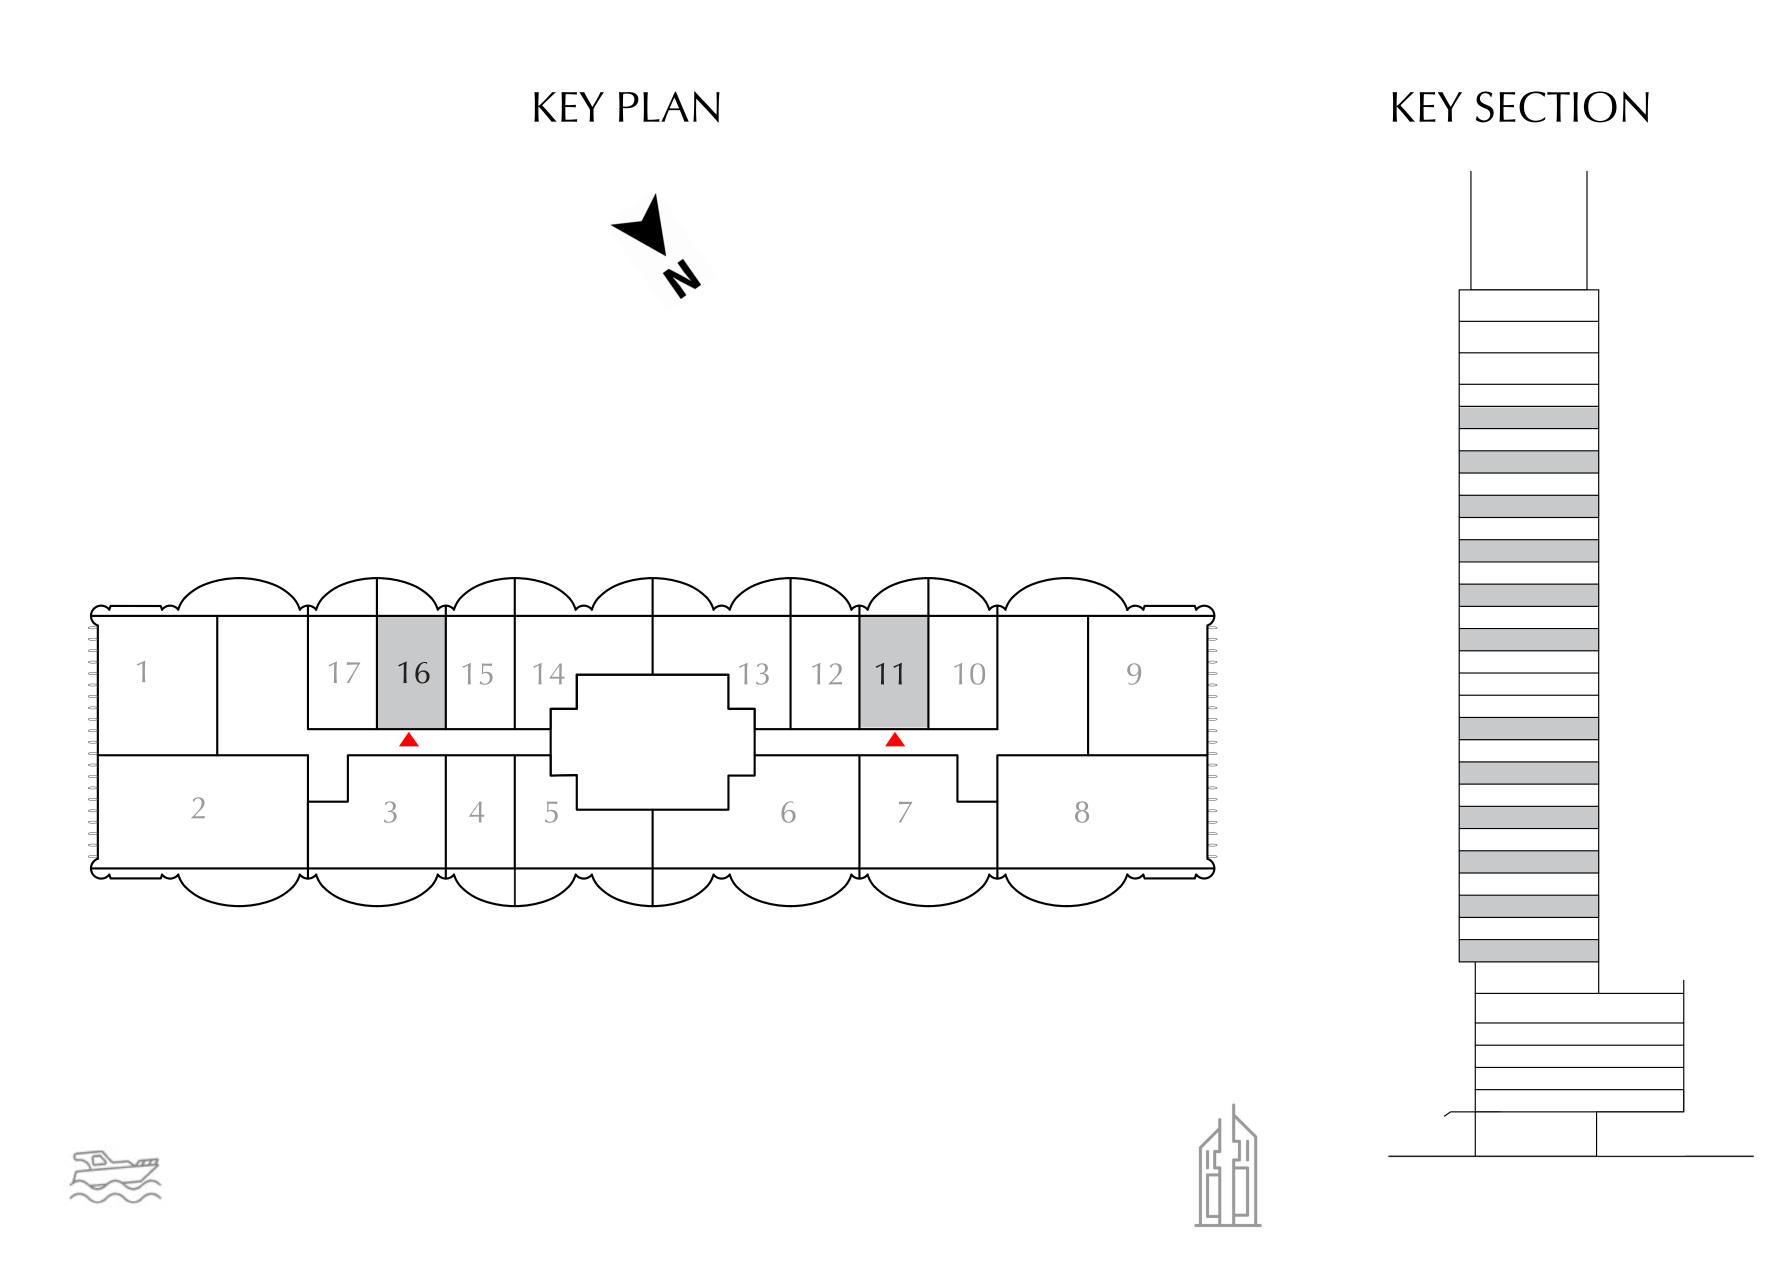

#### STUDIO

EVEN LEVELS 02-26 UNITS 11,16

| SUITE AREA   | 379.32 SQ.FT. | 35.24 SQ.M. |  |
|--------------|---------------|-------------|--|
| BALCONY AREA | 90.85 SQ.FT.  | 8.44 SQ.M.  |  |
| TOTAL AREA   | 470.17 SQ.FT. | 43.68 SQ.M. |  |

DOWNTOWN DUBAI