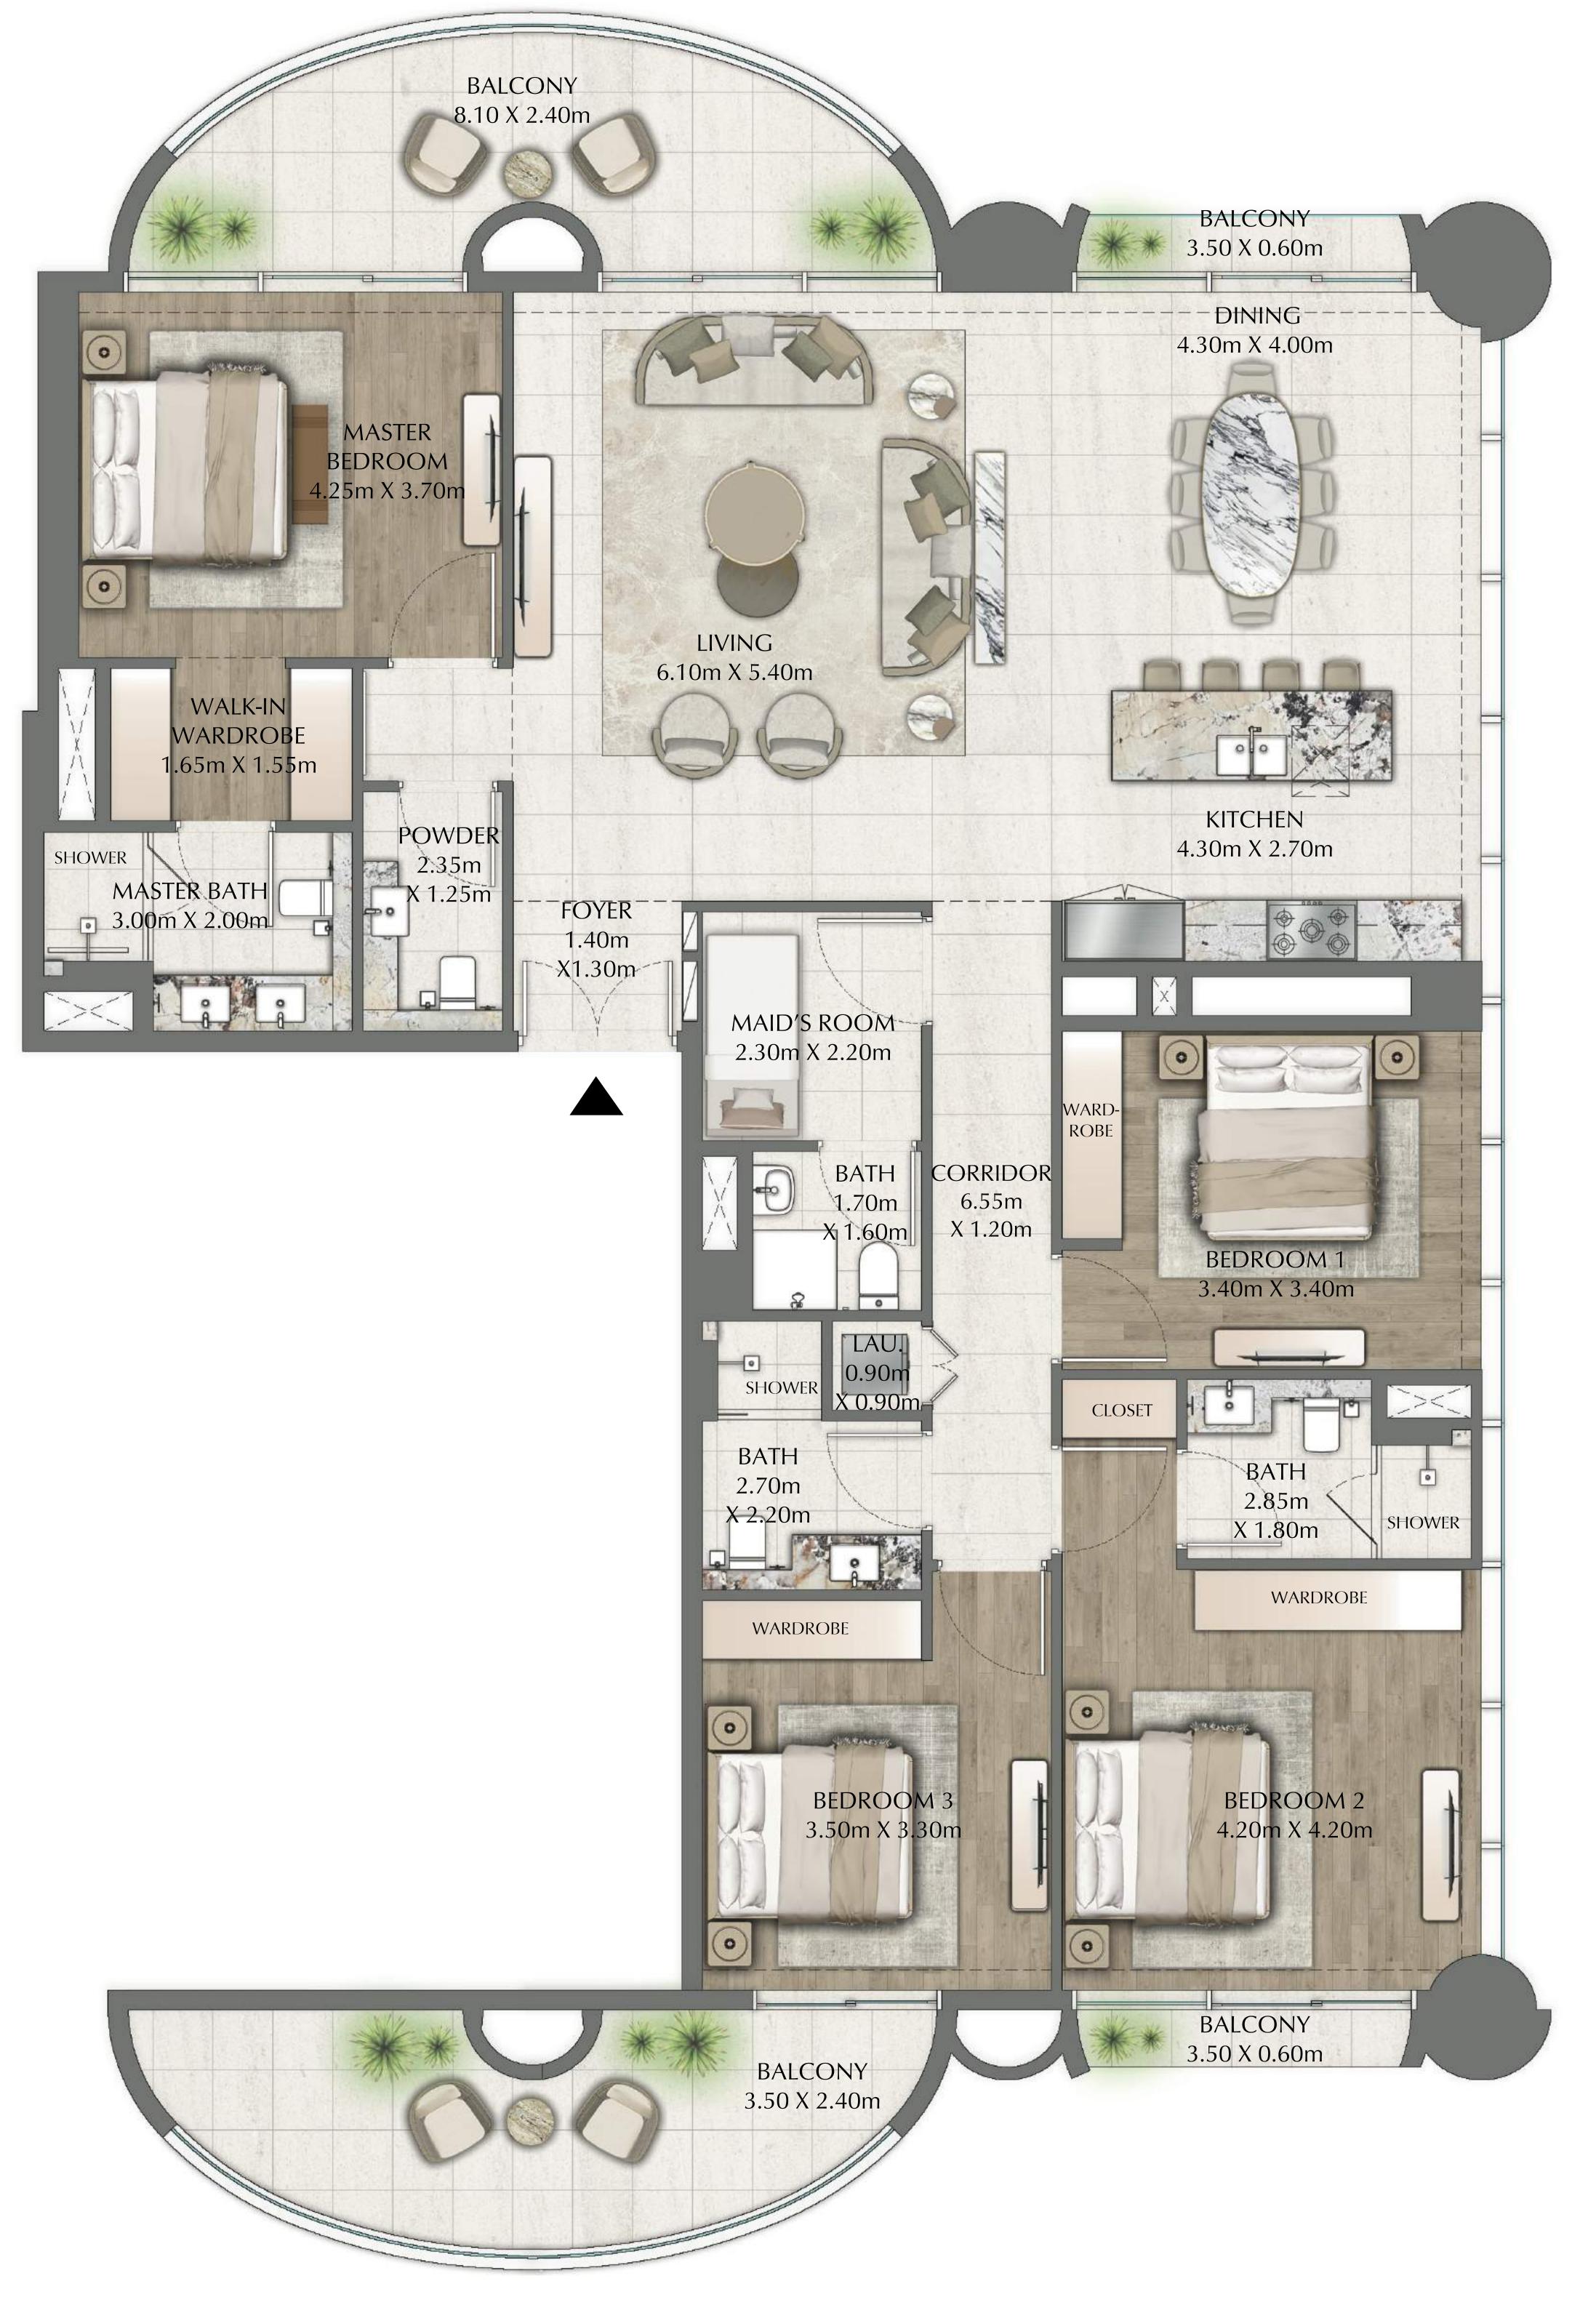

#### 2 BEDROOM

EVEN LEVELS 02-26 UNITS 1 & 9

| TOTAL AREA   | 1053.03 SQ.FT. | 97.83 SQ.M. |
|--------------|----------------|-------------|
| BALCONY AREA | 208.07 SQ.FT.  | 19.33 SQ.M. |
| SUITE AREA   | 844.97 SQ.FT.  | 78.50 SQ.M. |

#### 2 BEDROOM

EVEN LEVEL 14 UNITS 1 & 6

| SUITE AREA   | 844.97 SQ.FT.  | 78.50 SQ.M. |  |
|--------------|----------------|-------------|--|
| BALCONY AREA | 207.96 SQ.FT.  | 19.32 SQ.M. |  |
| TOTAL AREA   | 1052.93 SQ.FT. | 97.82 SQ.M. |  |