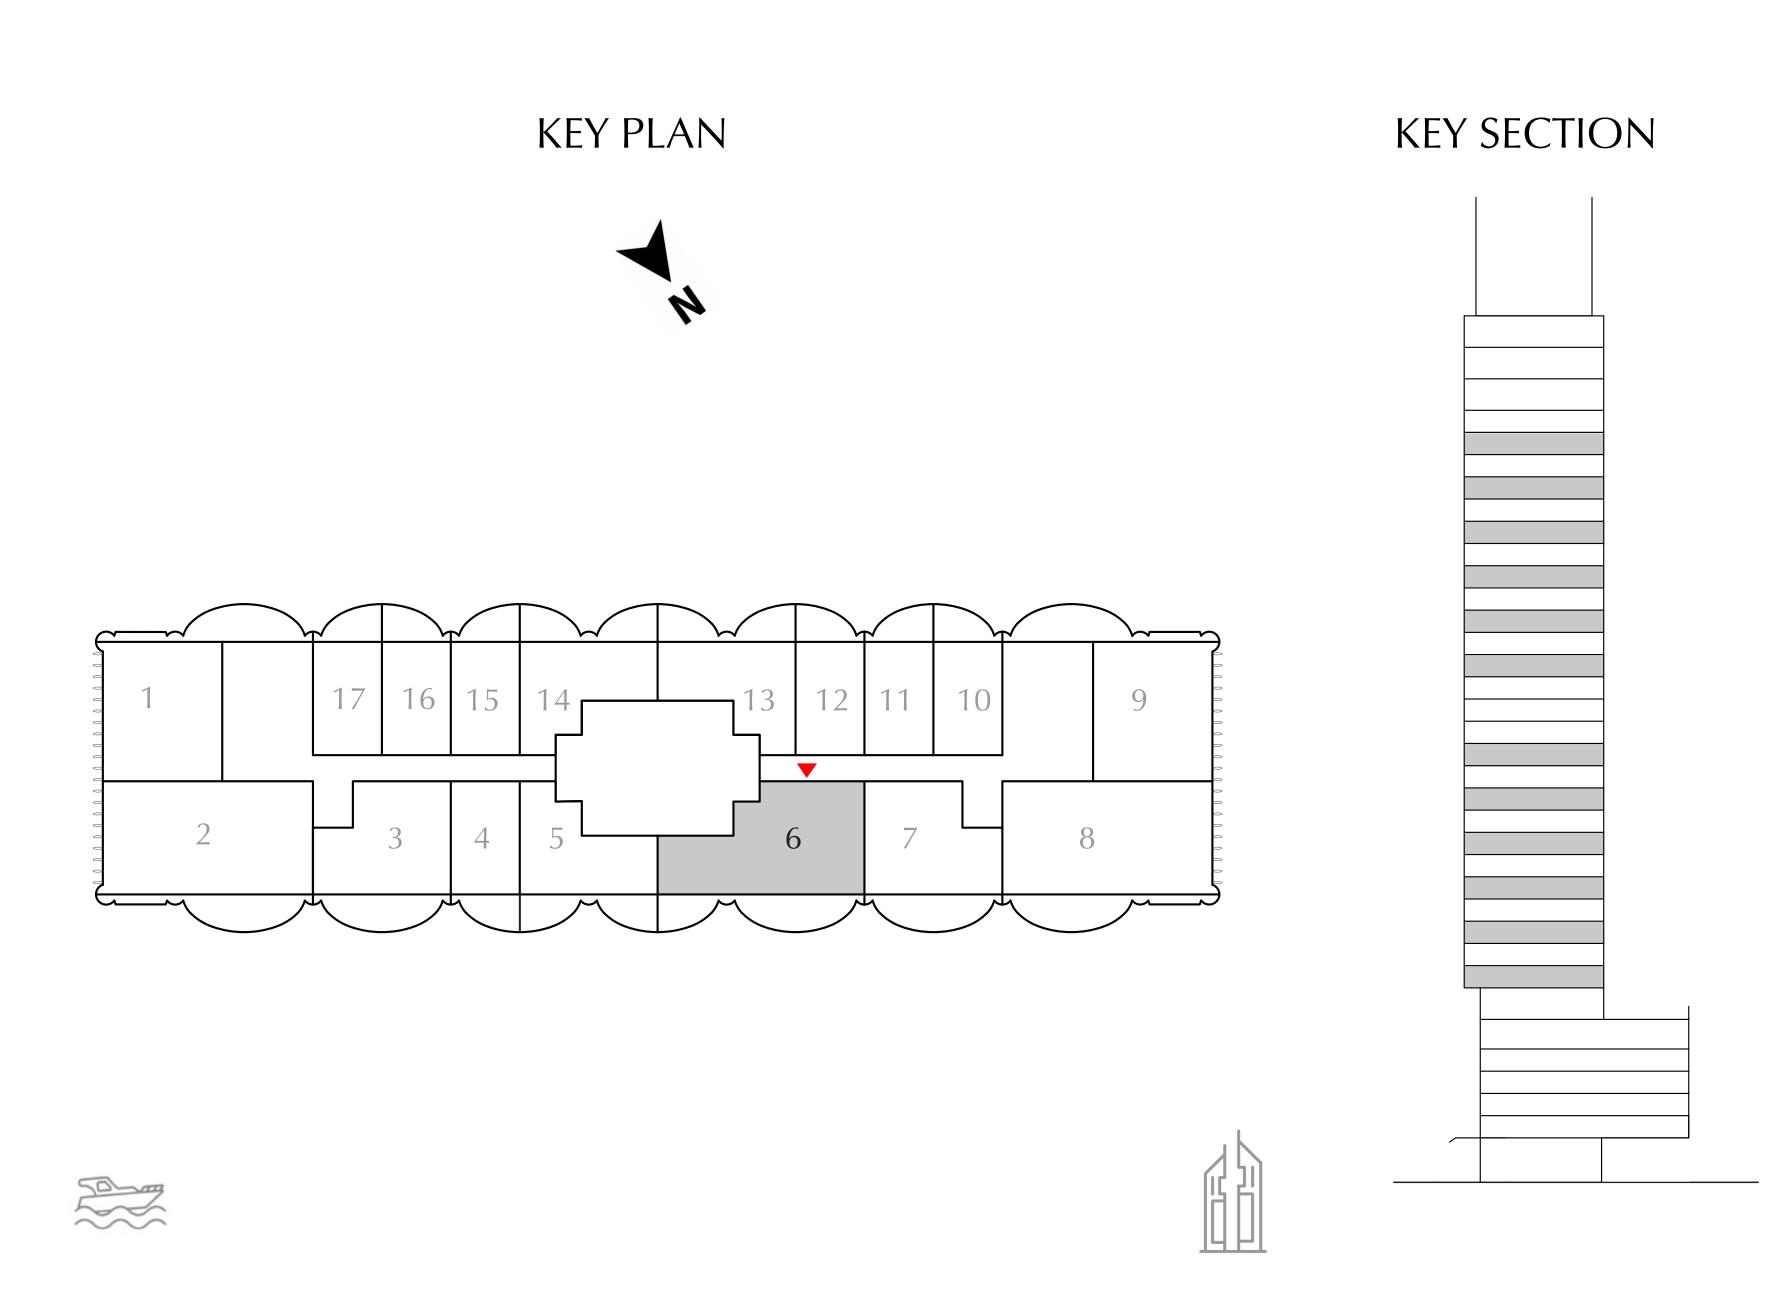

#### 2 BEDROOM

EVEN LEVELS 02-26 UNIT 6

| SUITE AREA   | 949.70 SQ.FT.  | 88.23 SQ.M.  |
|--------------|----------------|--------------|
| BALCONY AREA | 269.85 SQ.FT.  | 25.07 SQ.M.  |
| TOTAL AREA   | 1219.55 SQ.FT. | 113.30 SQ.M. |