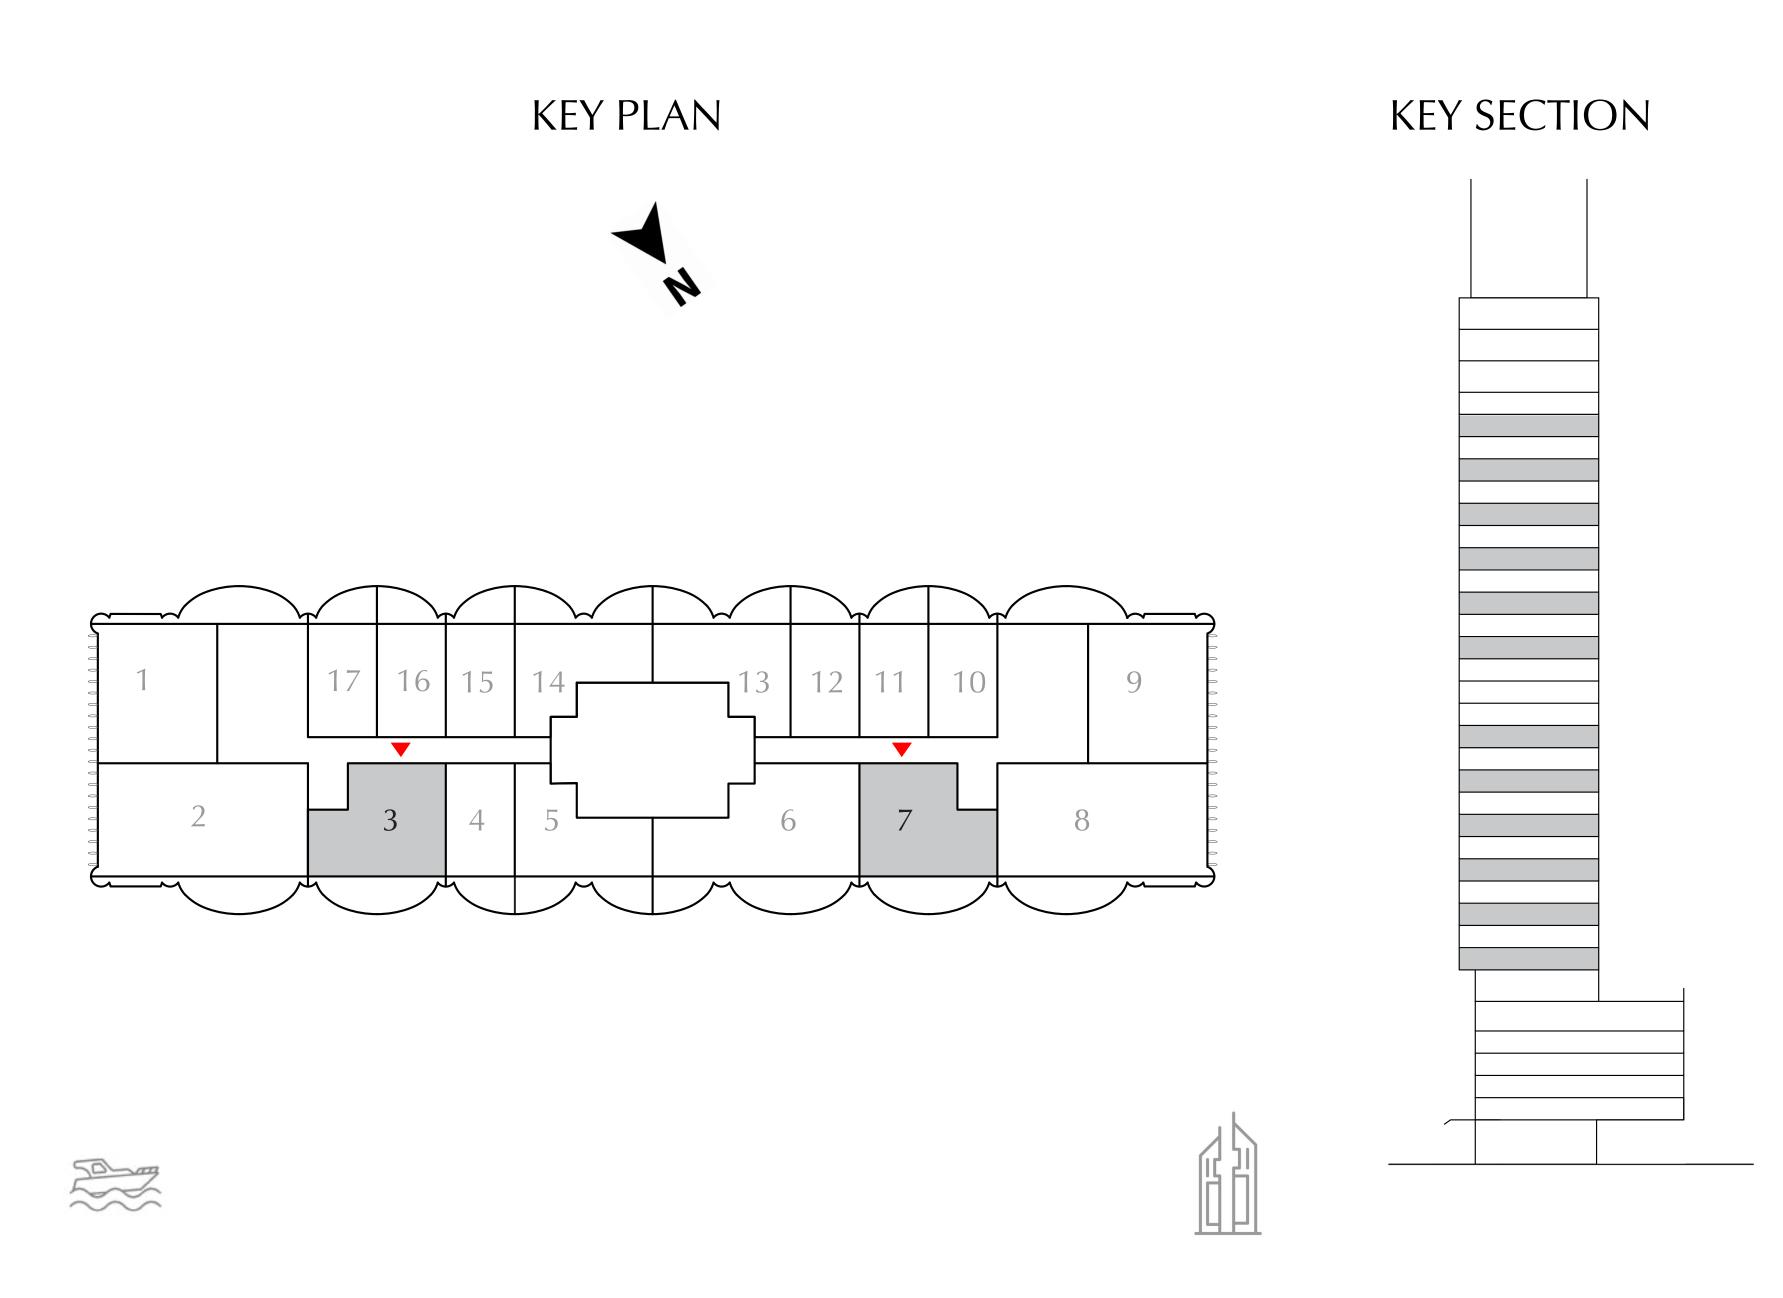

#### 1 BEDROOM

EVEN LEVELS 02-26 UNITS 3 & 7

| SUITE AREA   | 661.55 SQ.FT. | 61.46 SQ.M. |
|--------------|---------------|-------------|
| BALCONY AREA | 181.48 SQ.FT. | 16.86 SQ.M. |
| TOTAL AREA   | 843.03 SQ.FT. | 78.32 SQ.M. |