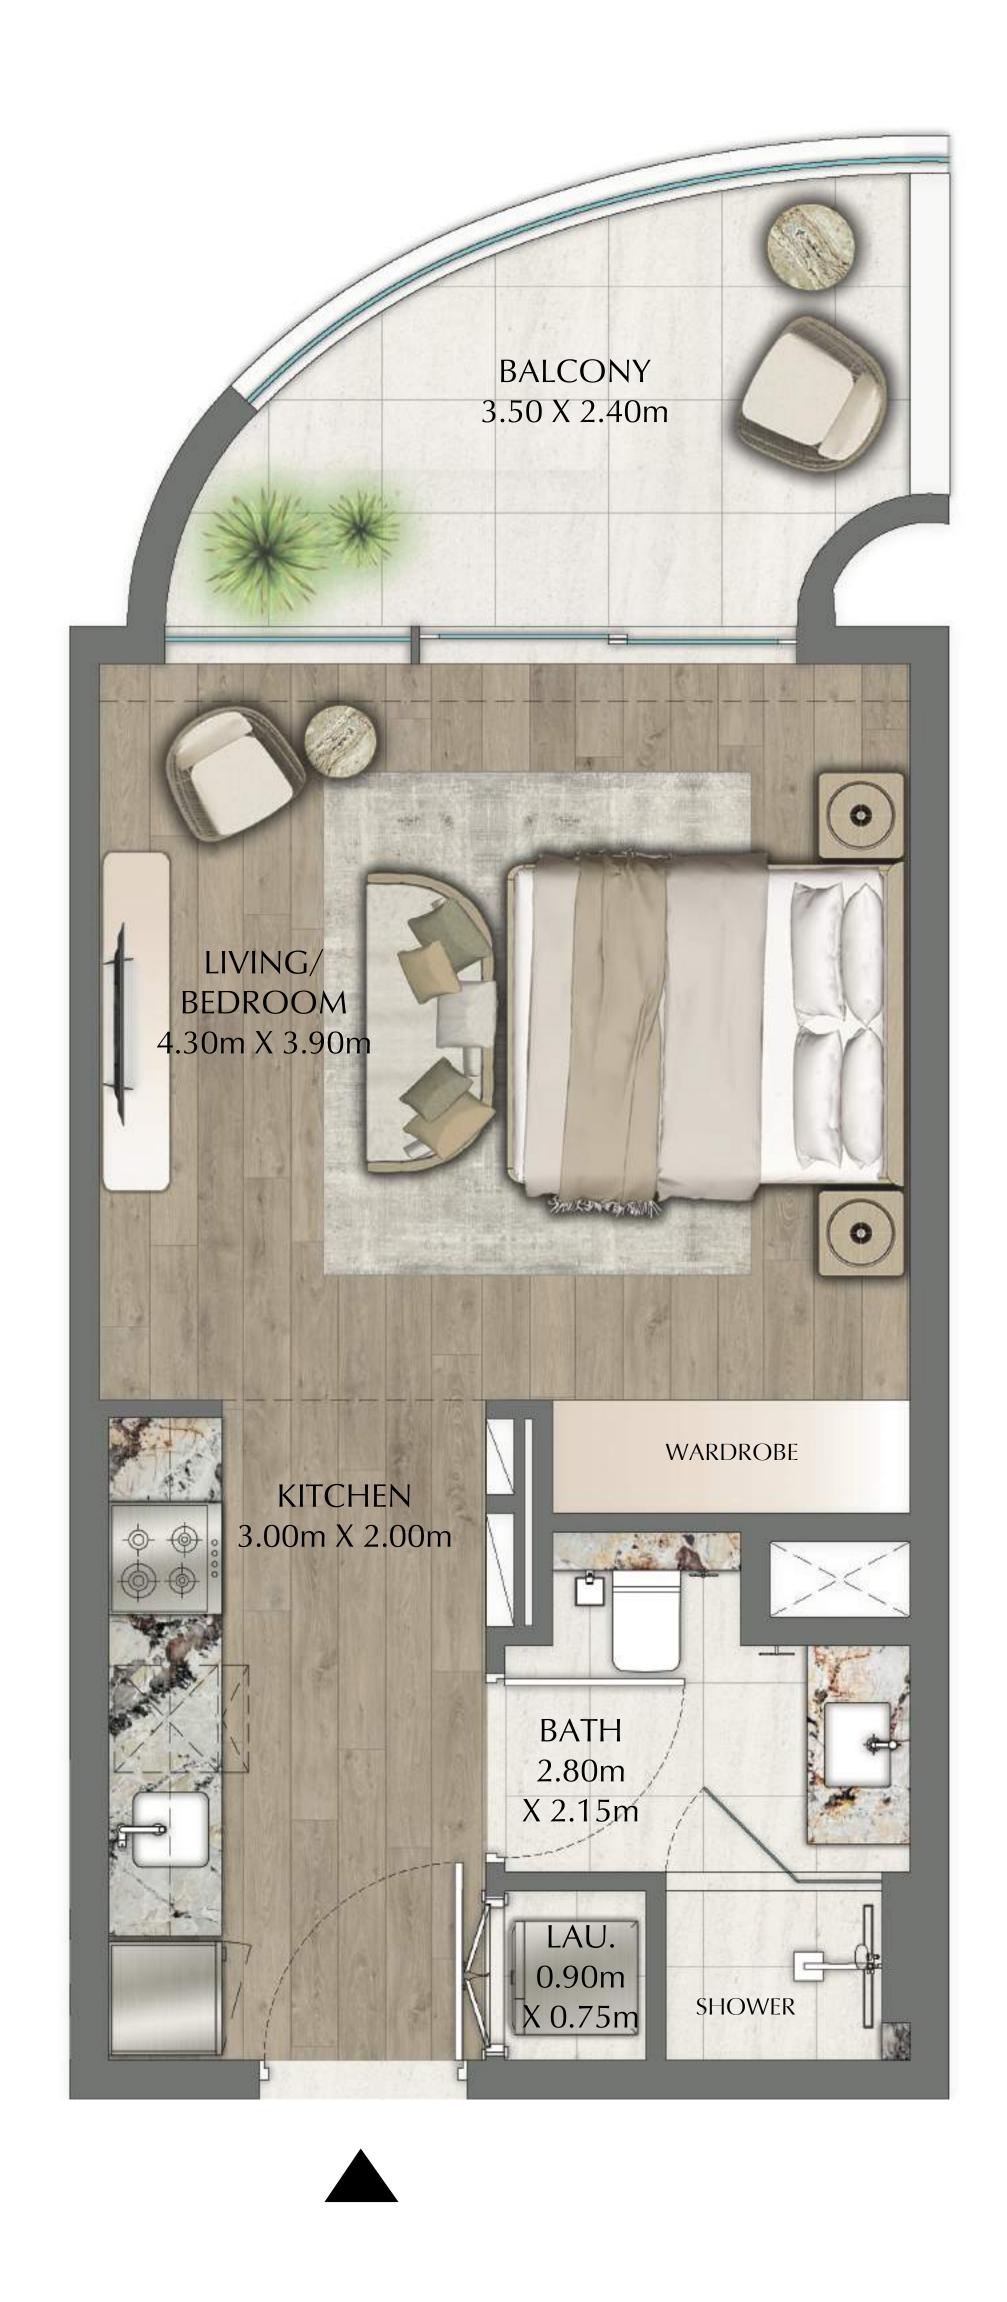

#### STUDIO

EVEN LEVELS 02-26 UNITS 4, 12, 15

| TOTAL AREA   | 469.52 SQ.FT. | 43.62 SQ.M. |
|--------------|---------------|-------------|
| BALCONY AREA | 90.85 SQ.FT.  | 8.44 SQ.M.  |
| SUITE AREA   | 378.67 SQ.FT. | 35.18 SQ.M. |

DOWNTOWN DUBAI