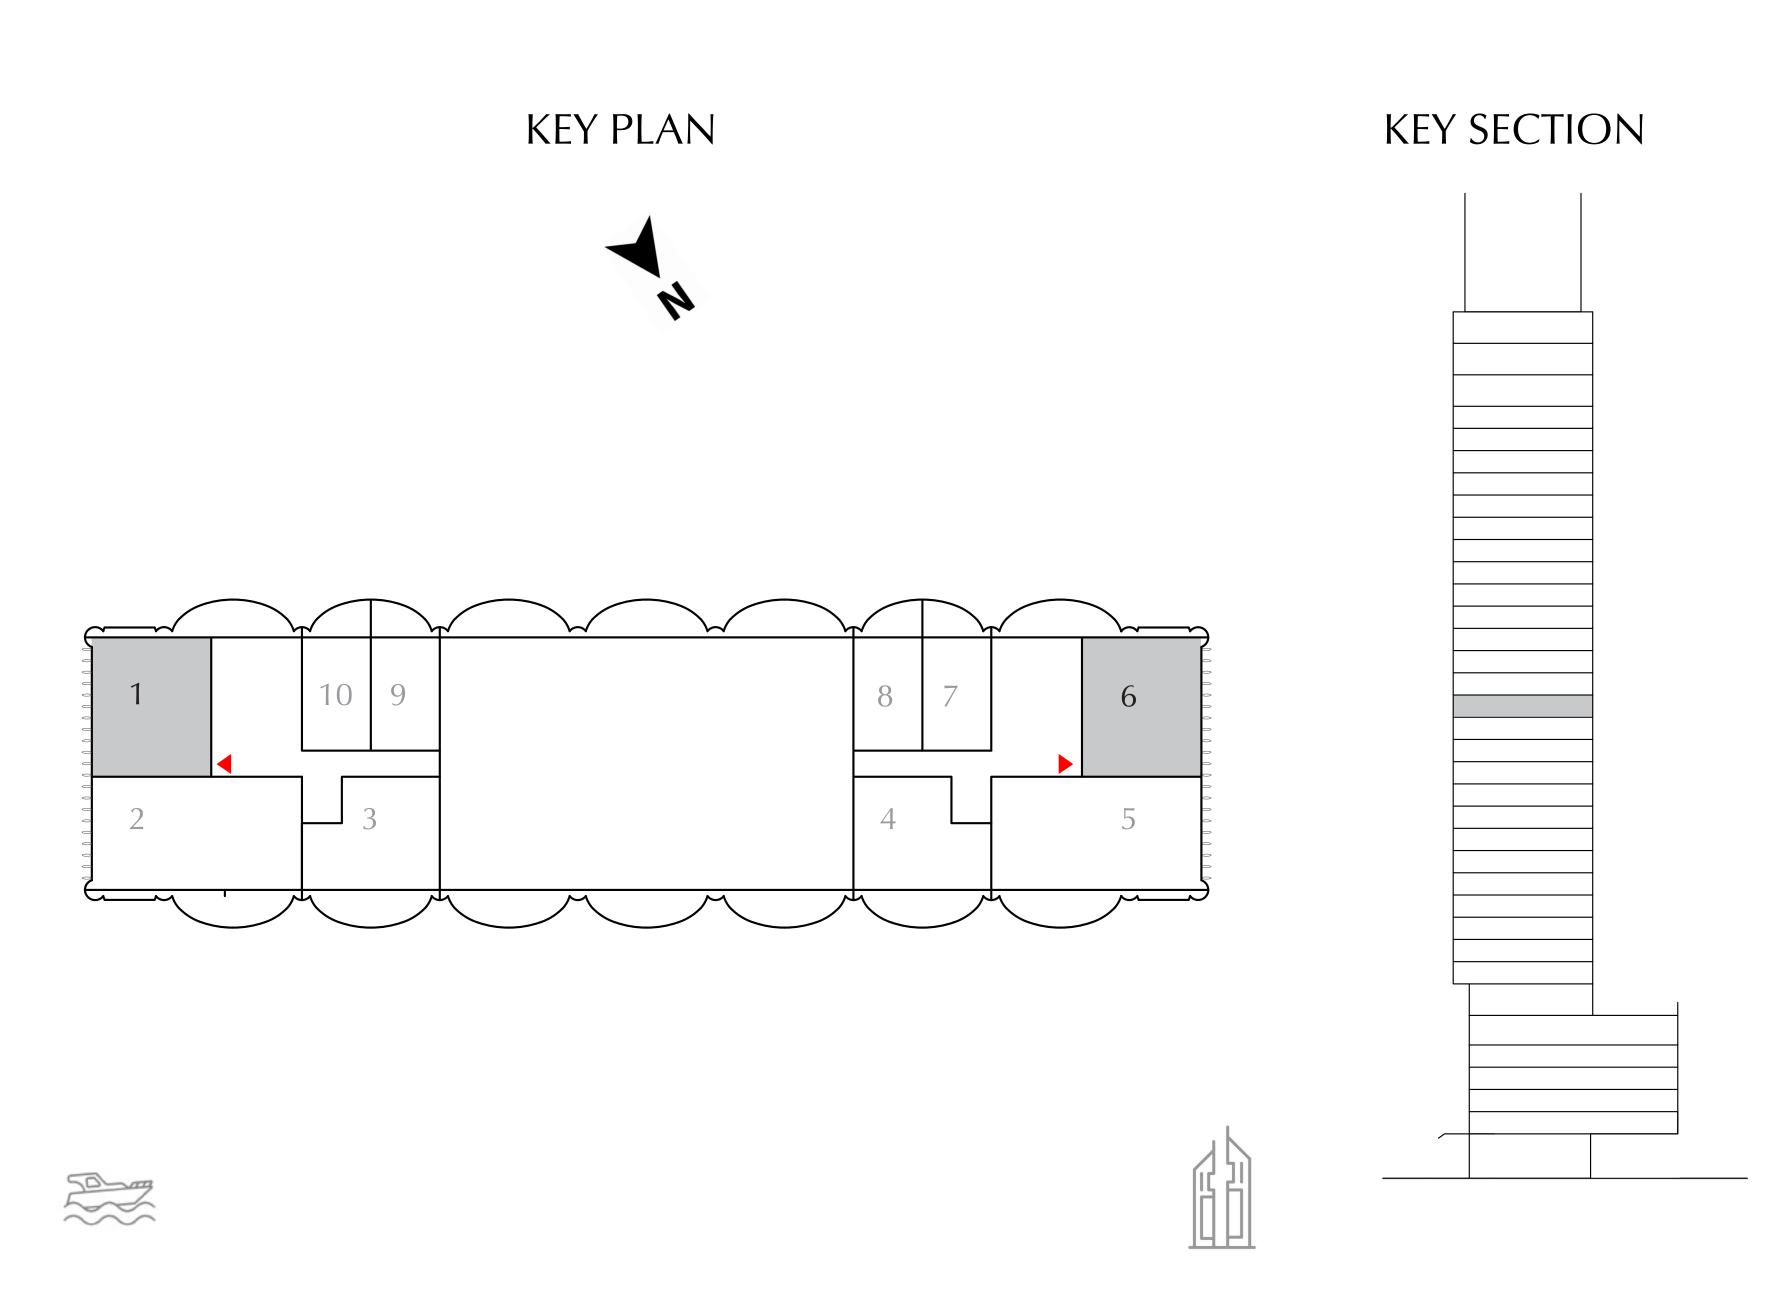

#### 2 BEDROOM

EVEN LEVELS 02-26 UNIT 6

| SUITE AREA   | 949.70 SQ.FT.  | 88.23 SQ.M.  |
|--------------|----------------|--------------|
| BALCONY AREA | 269.85 SQ.FT.  | 25.07 SQ.M.  |
| TOTAL AREA   | 1219.55 SQ.FT. | 113.30 SQ.M. |

#### 2 BEDROOM

EVEN LEVELS 02-26 UNITS 1 & 9

| TOTAL AREA   | 1053.03 SQ.FT. | 97.83 SQ.M. |
|--------------|----------------|-------------|
| BALCONY AREA | 208.07 SQ.FT.  | 19.33 SQ.M. |
| SUITE AREA   | 844.97 SQ.FT.  | 78.50 SQ.M. |

#### 2 BEDROOM

EVEN LEVELS 02-26 UNITS 2 & 8

| SUITE AREA   | 1137.21 SQ.FT. | 105.65 SQ.M. |
|--------------|----------------|--------------|
| BALCONY AREA | 207.31 SQ.FT.  | 19.26 SQ.M.  |
| TOTAL AREA   | 1344.52 SQ.FT. | 124.91 SQ.M. |