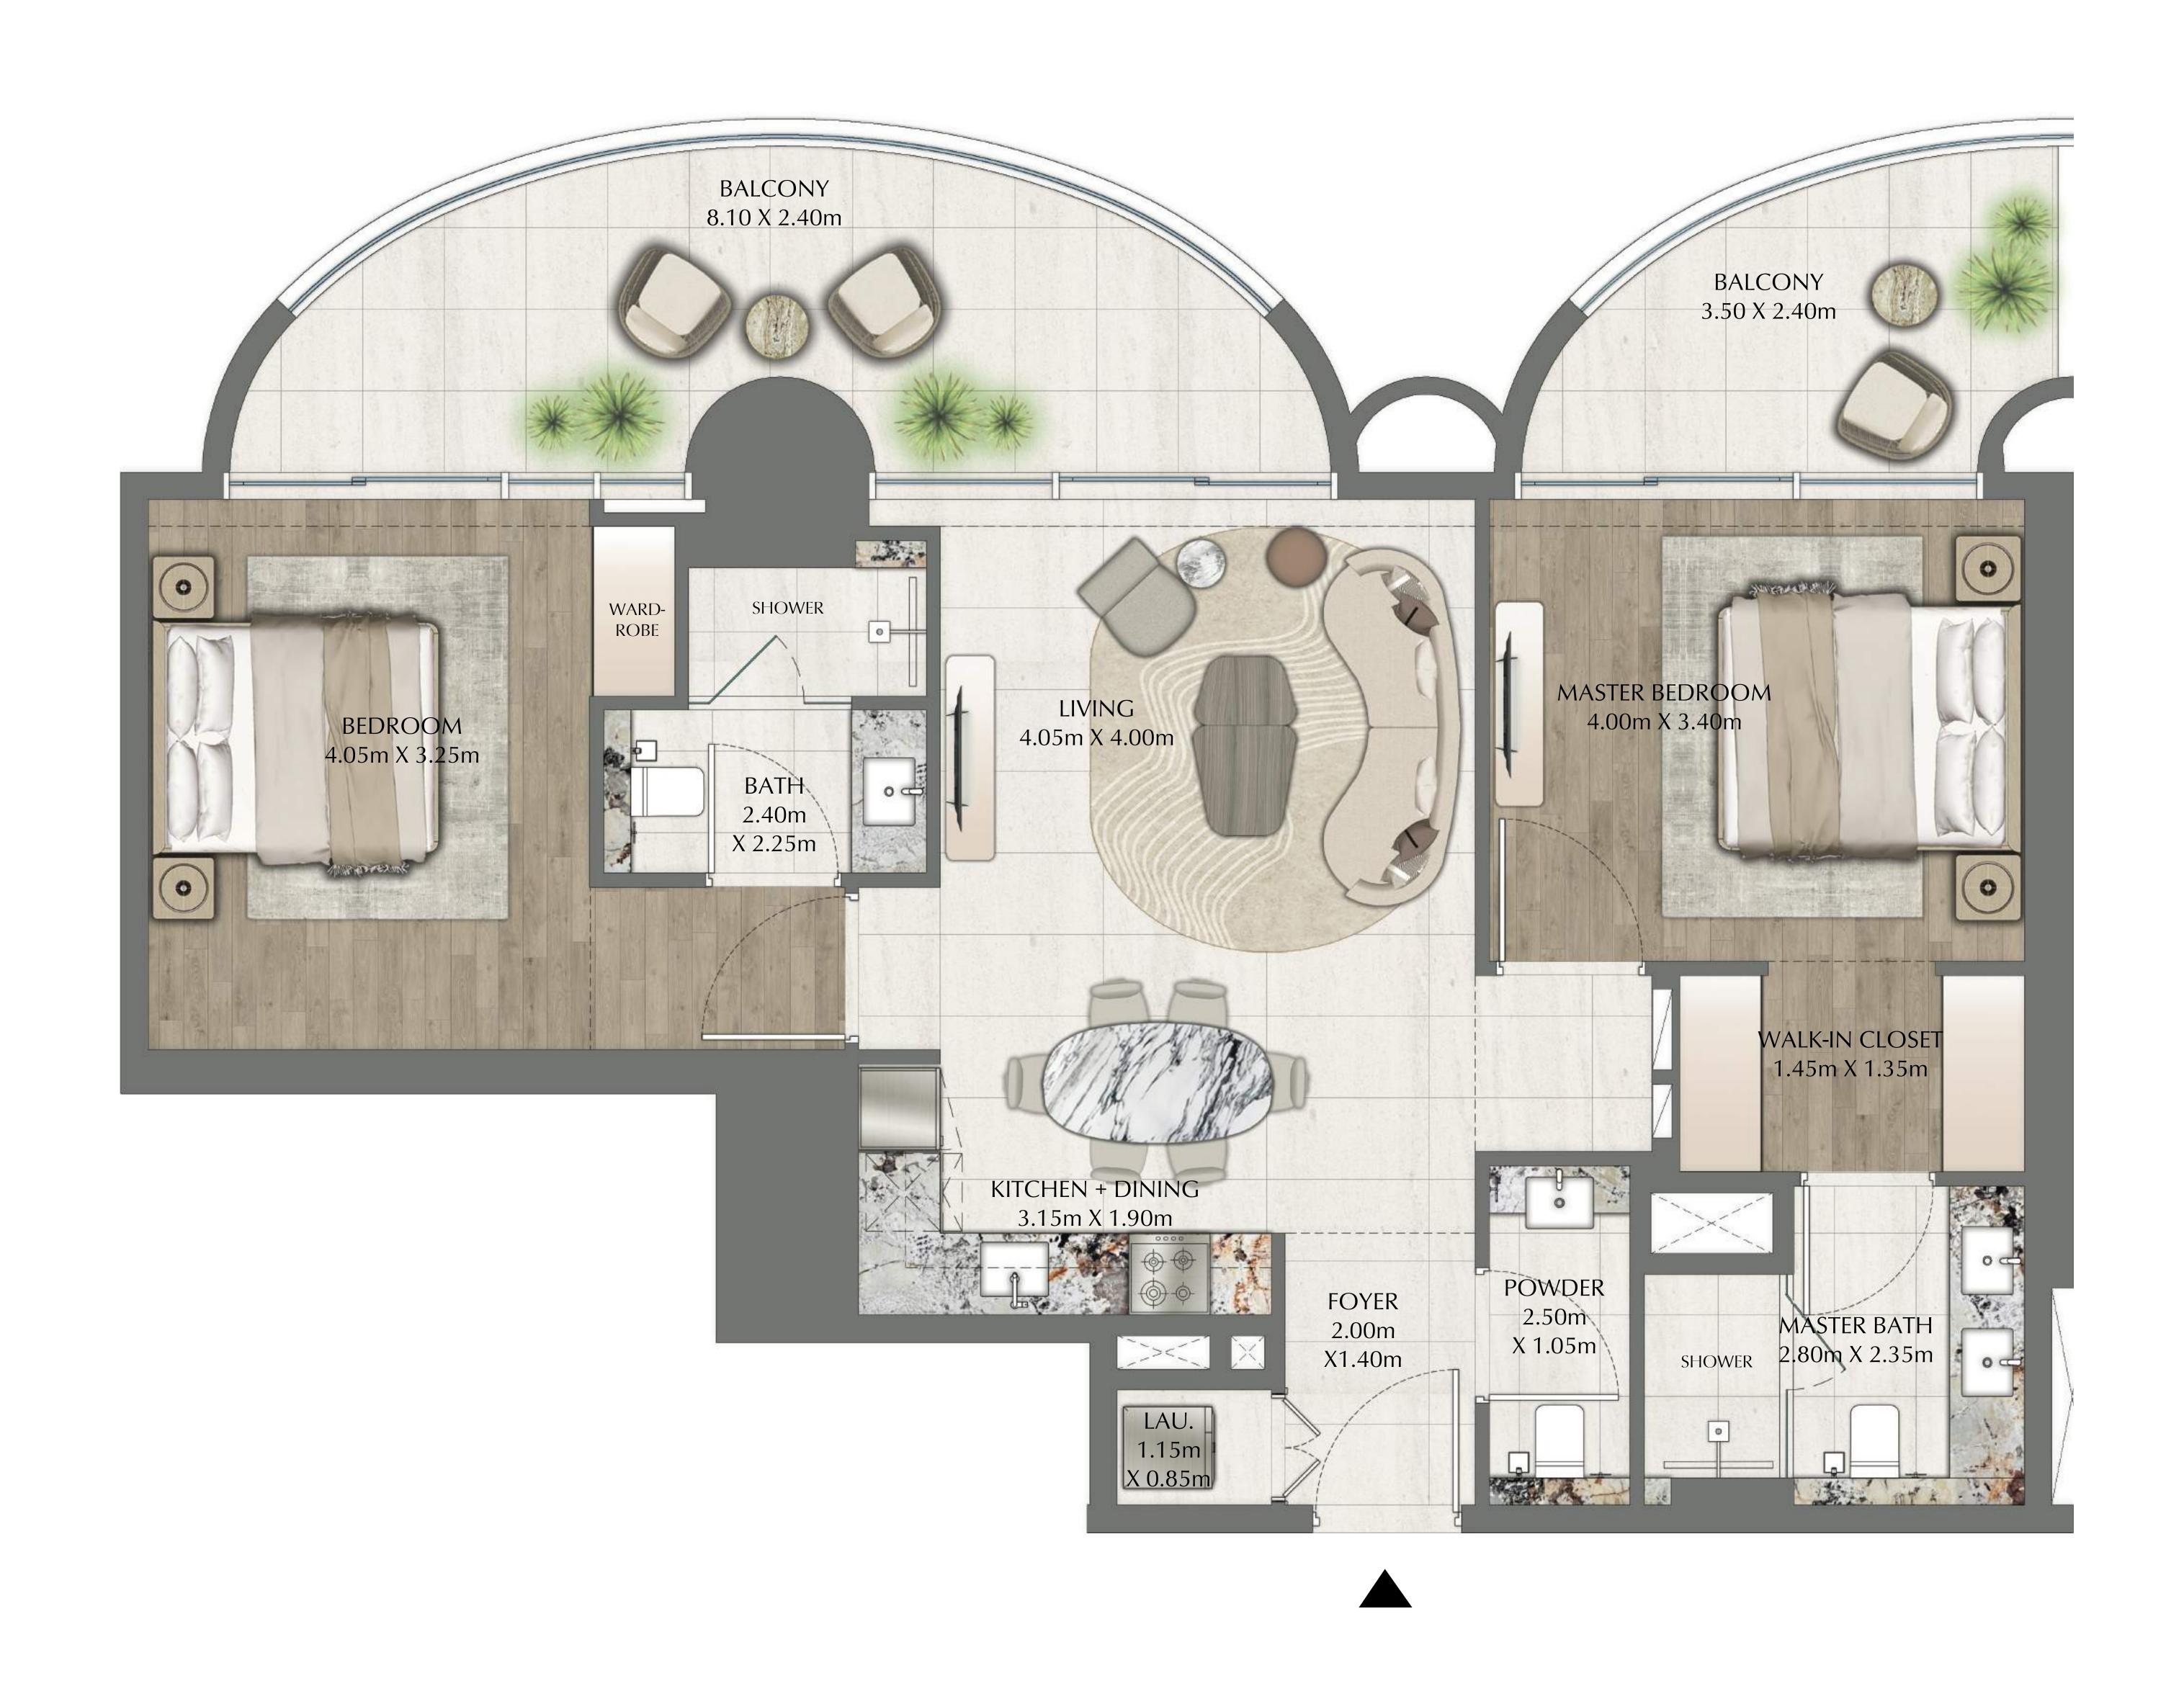

#### 2 BEDROOM

EVEN LEVELS 02-26 UNITS 1 & 9

| TOTAL AREA   | 1053.03 SQ.FT. | 97.83 SQ.M. |
|--------------|----------------|-------------|
| BALCONY AREA | 208.07 SQ.FT.  | 19.33 SQ.M. |
| SUITE AREA   | 844.97 SQ.FT.  | 78.50 SQ.M. |

#### 2 BEDROOM

EVEN LEVELS 02-26 UNITS 2 & 8

| SUITE AREA   | 1137.21 SQ.FT. | 105.65 SQ.M. |
|--------------|----------------|--------------|
| BALCONY AREA | 207.31 SQ.FT.  | 19.26 SQ.M.  |
| TOTAL AREA   | 1344.52 SQ.FT. | 124.91 SQ.M. |