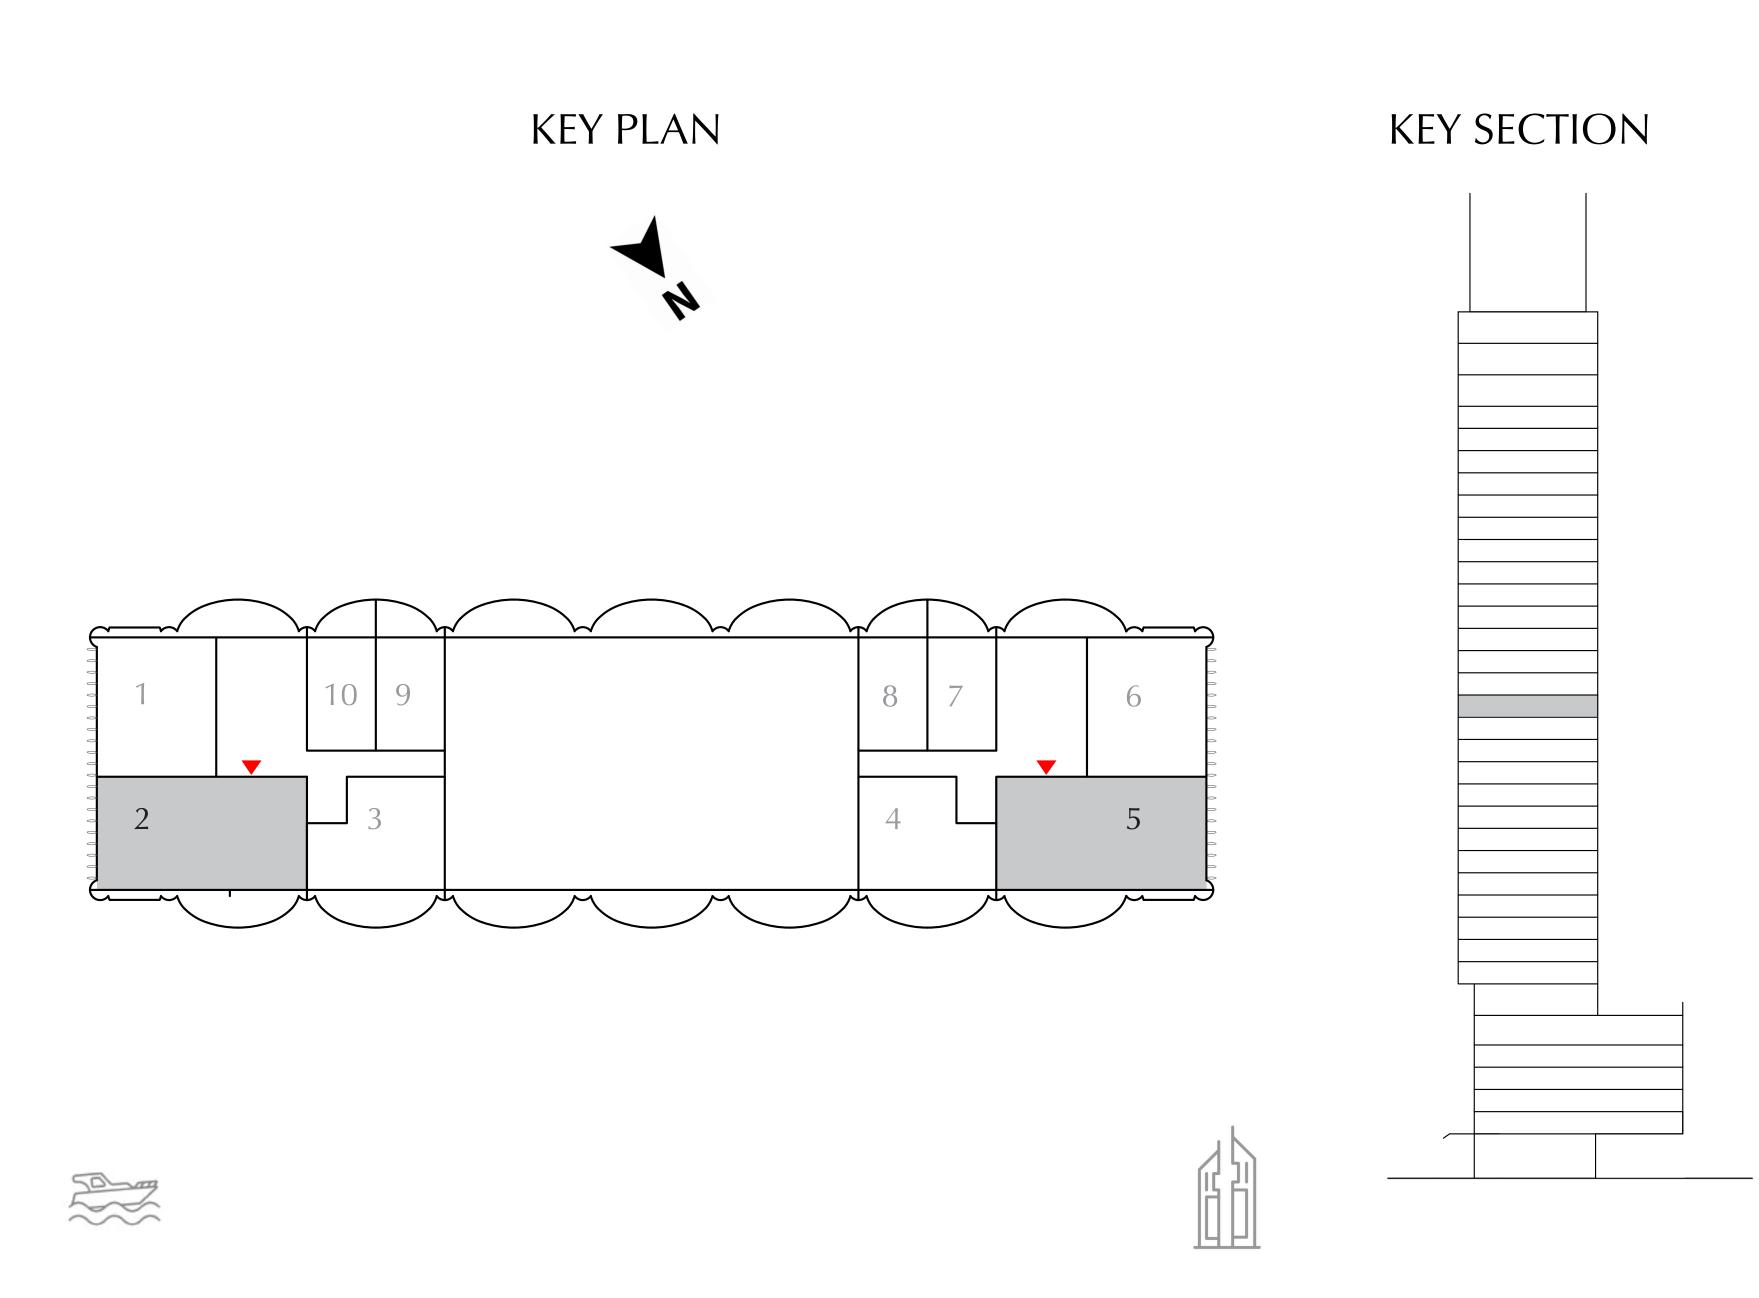

#### 3 BEDROOM

PENTHOUSES LEVEL 28 UNITS 5 & 6

| SUITE AREA   | 1746.12 SQ.FT. | 162.22 SQ.M. |
|--------------|----------------|--------------|
| BALCONY AREA | 451.33 SQ.FT.  | 41.93 SQ.M.  |
| TOTAL AREA   | 2197.45 SQ.FT. | 204.15 SQ.M. |

#### 3 BEDROOM

PENTHOUSES LEVEL 28 UNITS 2 & 3

| SUITE AREA   | 1621.80 SQ.FT. | 150.67 SQ.M. |
|--------------|----------------|--------------|
| BALCONY AREA | 451.33 SQ.FT.  | 41.93 SQ.M.  |
| TOTAL AREA   | 2073.13 SQ.FT. | 192.60 SQ.M. |

#### 4 BEDROOM

PENTHOUSES LEVEL 28 UNITS 1 & 4

| SUITE AREA   | 1980.67 SQ.FT. | 184.01 SQ.M. |  |
|--------------|----------------|--------------|--|
| BALCONY AREA | 412.69 SQ.FT.  | 38.34 SQ.M.  |  |
| TOTAL AREA   | 2393.36 SQ.FT. | 222.35 SQ.M. |  |