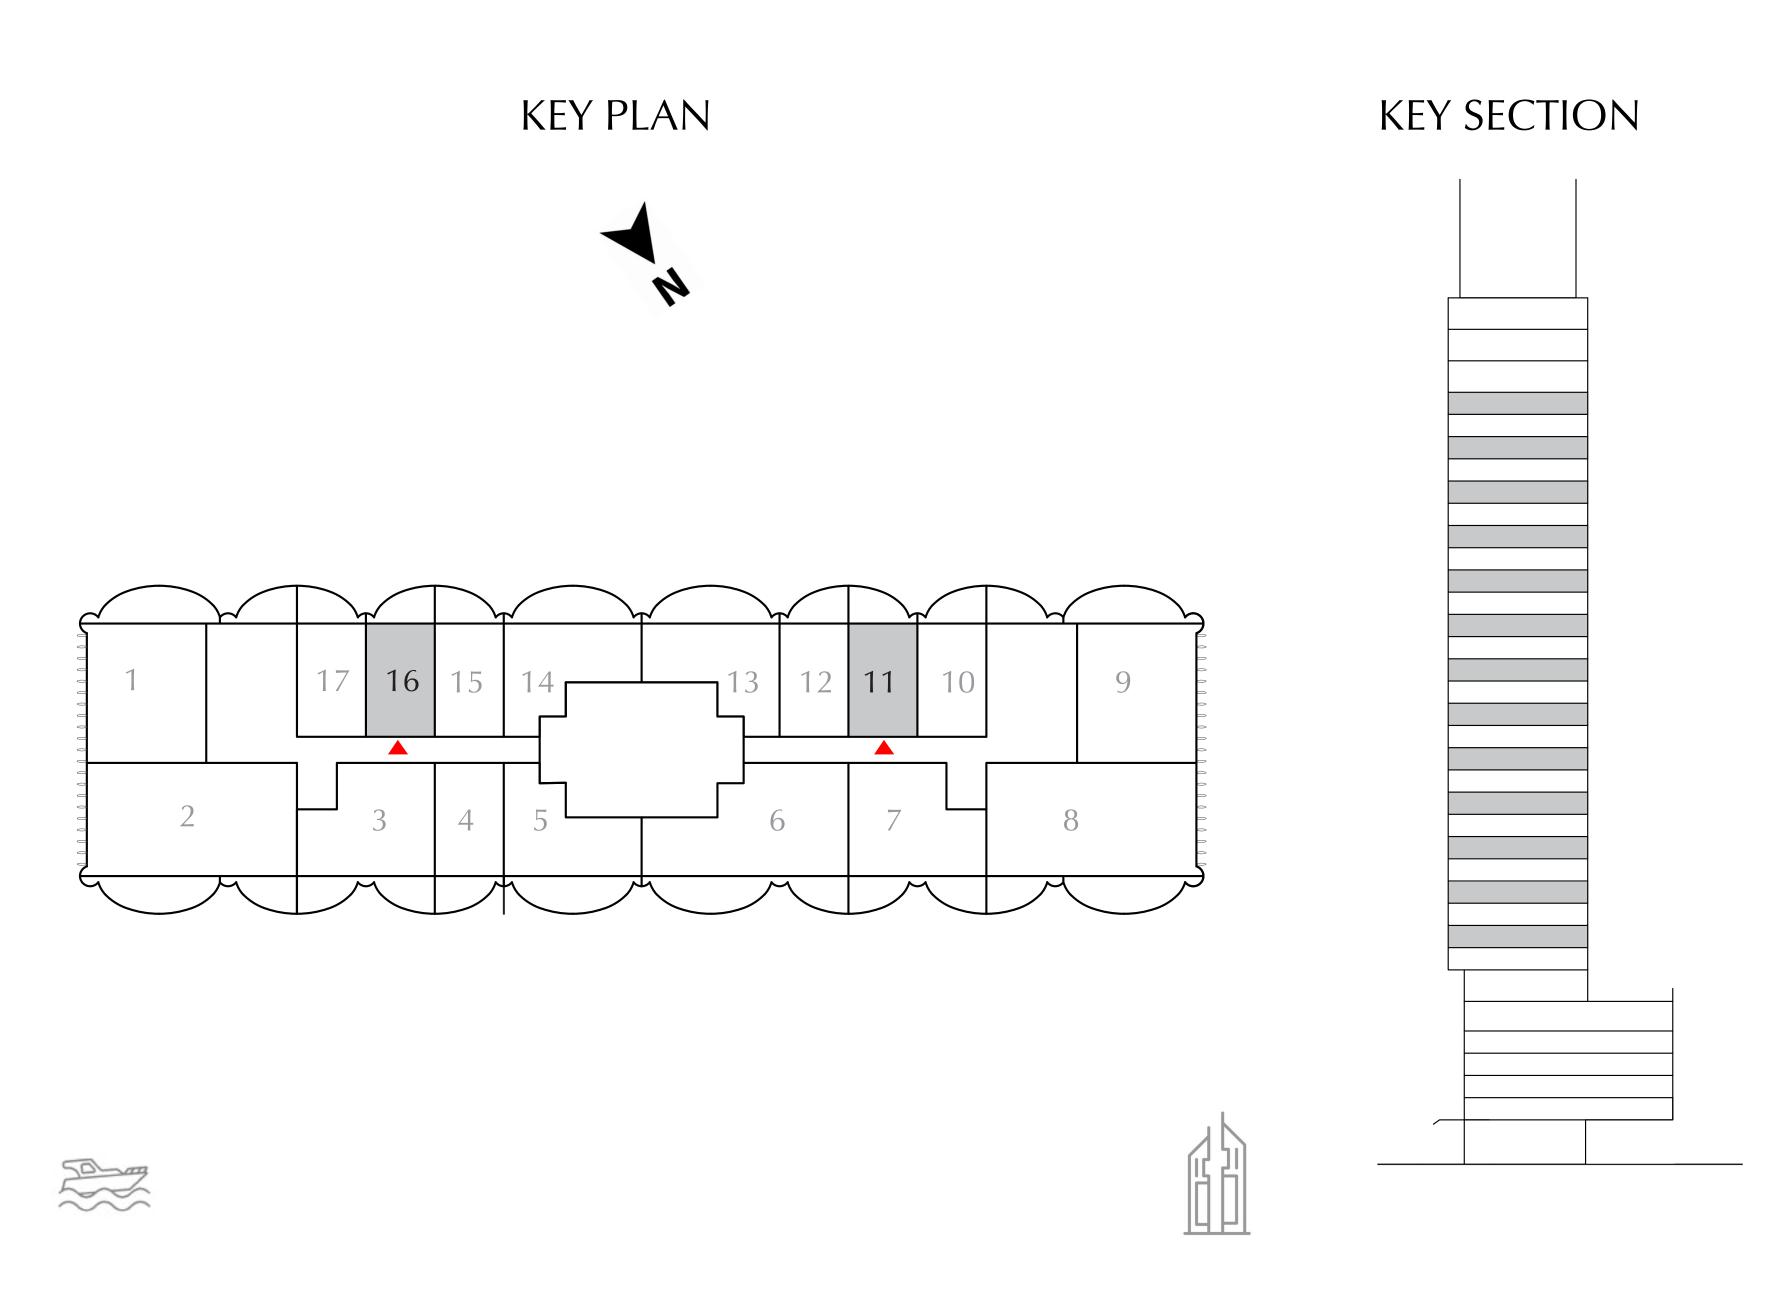

#### STUDIO

EVEN LEVELS 02-26 UNITS 4, 12, 15

| TOTAL AREA   | 469.52 SQ.FT. | 43.62 SQ.M. |
|--------------|---------------|-------------|
| BALCONY AREA | 90.85 SQ.FT.  | 8.44 SQ.M.  |
| SUITE AREA   | 378.67 SQ.FT. | 35.18 SQ.M. |