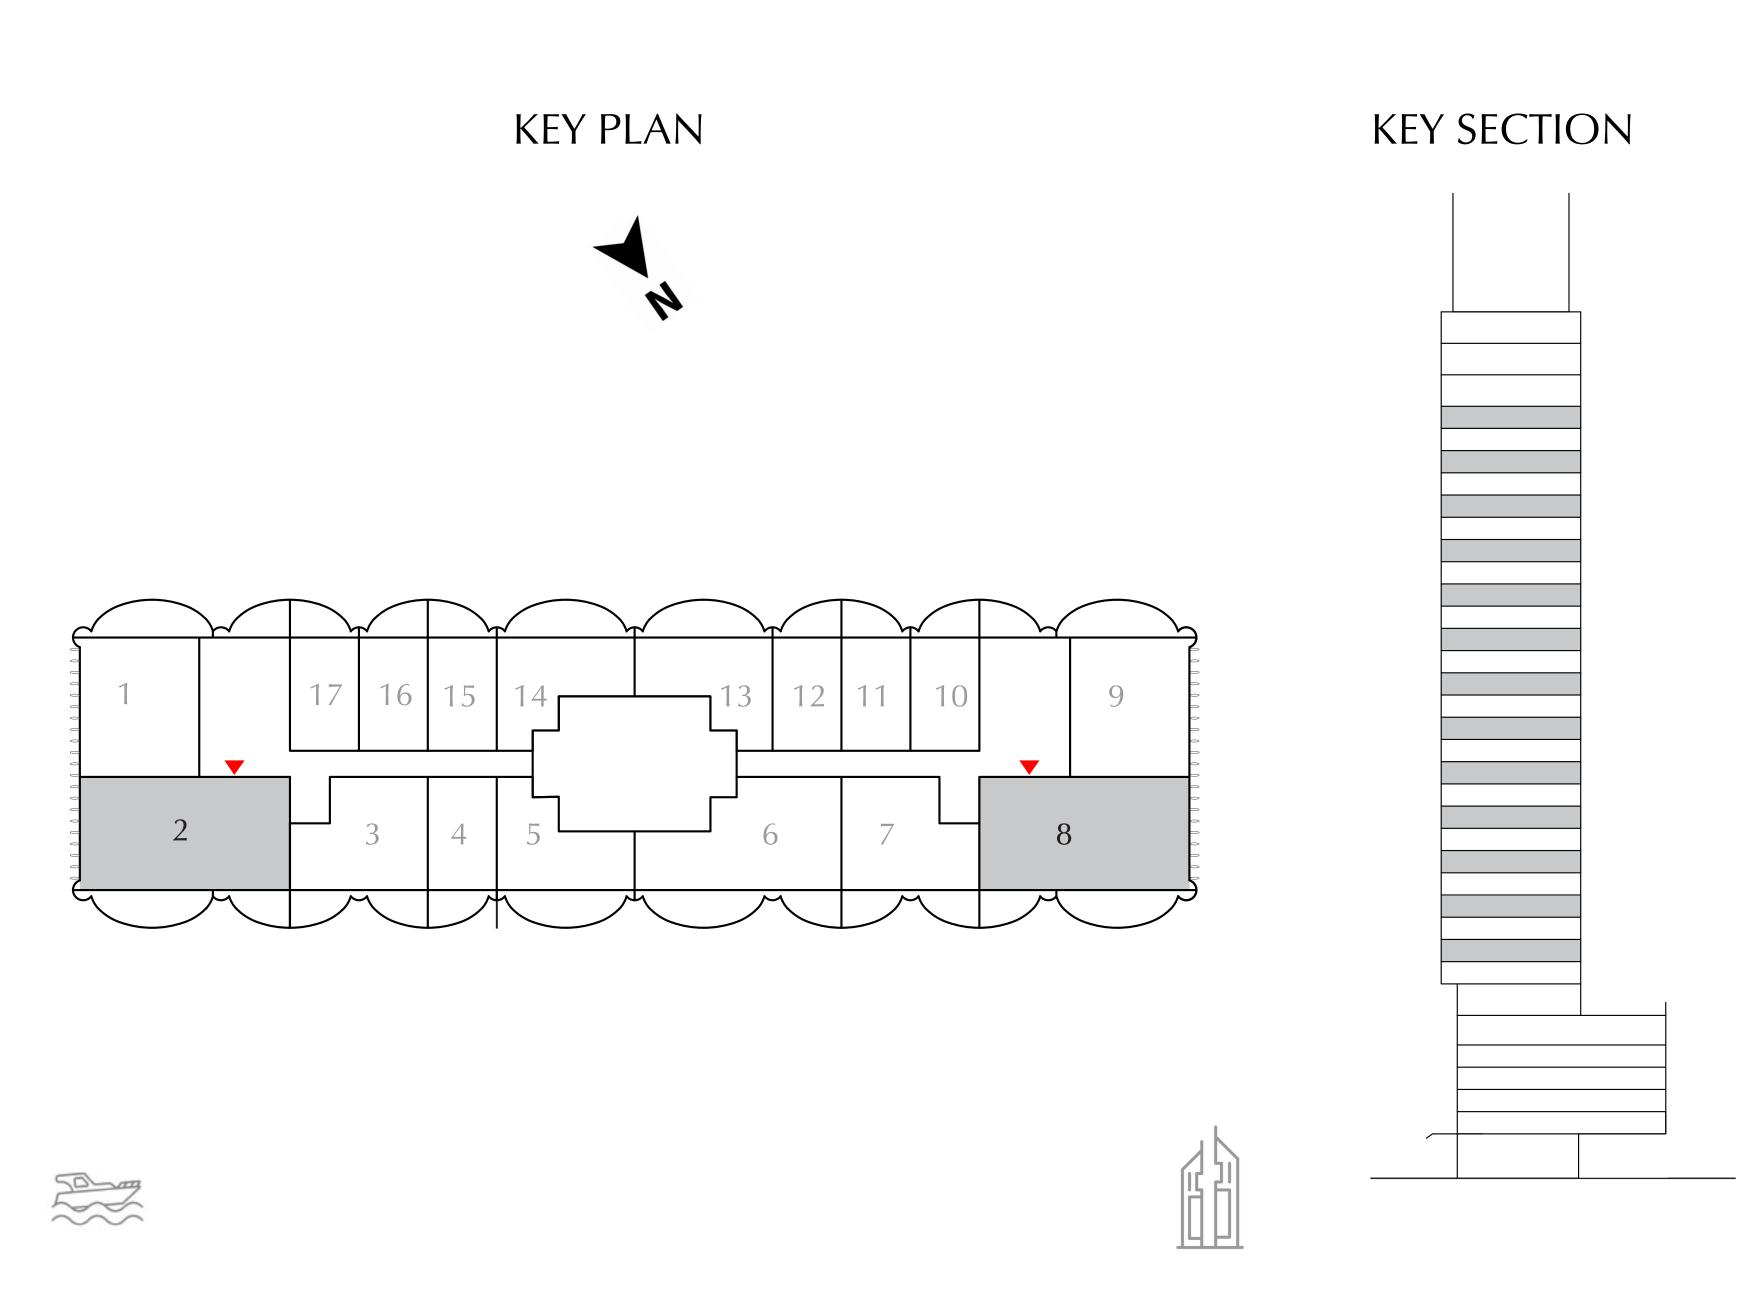

#### 2 BEDROOM

EVEN LEVELS 02-26 UNITS 1 & 9

| TOTAL AREA   | 1053.03 SQ.FT. | 97.83 SQ.M. |
|--------------|----------------|-------------|
| BALCONY AREA | 208.07 SQ.FT.  | 19.33 SQ.M. |
| SUITE AREA   | 844.97 SQ.FT.  | 78.50 SQ.M. |

#### 2 BEDROOM

EVEN LEVELS 02-26 UNITS 2 & 8

| SUITE AREA   | 1137.21 SQ.FT. | 105.65 SQ.M. |
|--------------|----------------|--------------|
| BALCONY AREA | 207.31 SQ.FT.  | 19.26 SQ.M.  |
| TOTAL AREA   | 1344.52 SQ.FT. | 124.91 SQ.M. |