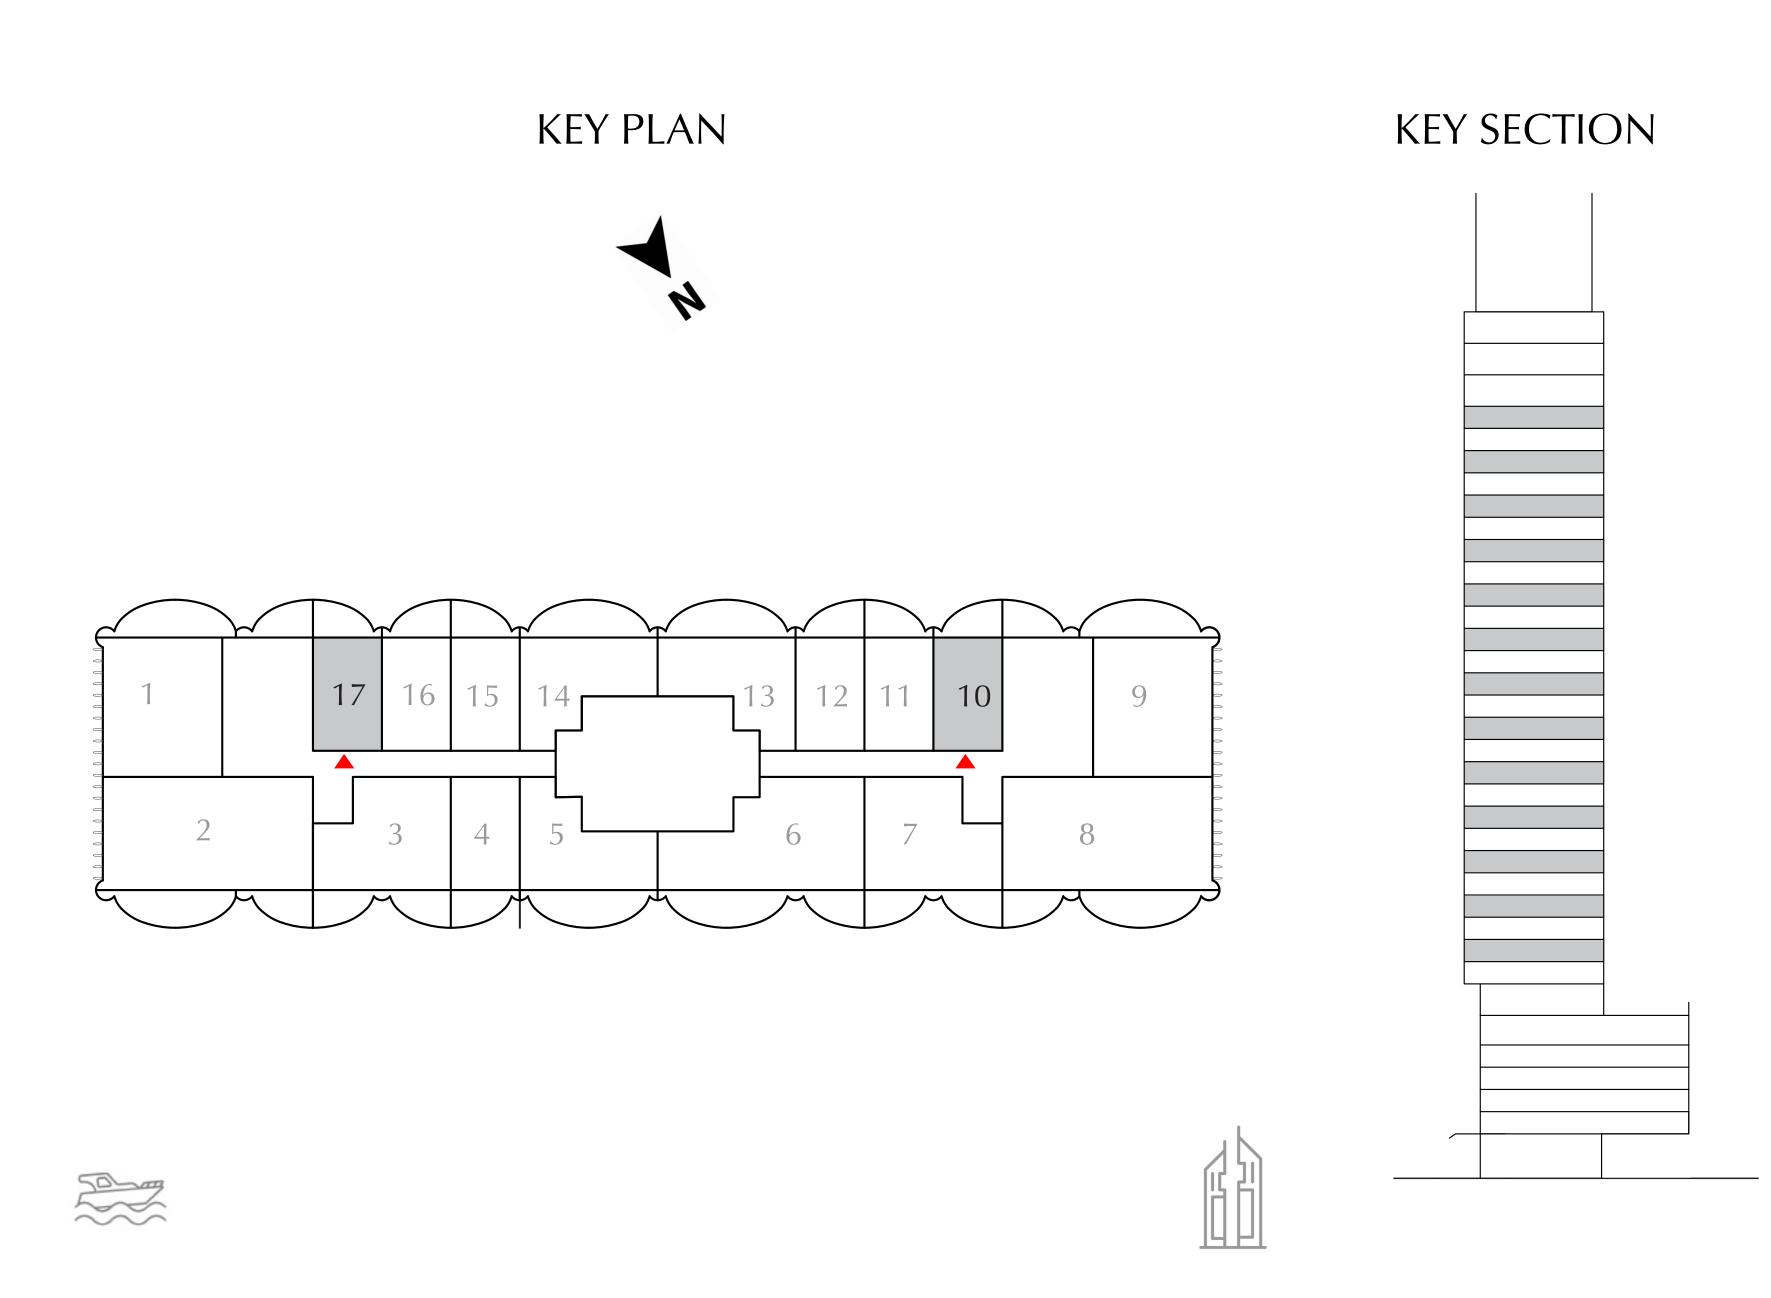

#### STUDIO

ODD LEVELS 03-27 UNITS 10, 17

| SUITE AREA   | 379.32 SQ.FT. | 35.24 SQ.M. |  |
|--------------|---------------|-------------|--|
| BALCONY AREA | 182.88 SQ.FT. | 16.99 SQ.M. |  |
| TOTAL AREA   | 562.20 SQ.FT. | 52.23 SQ.M. |  |