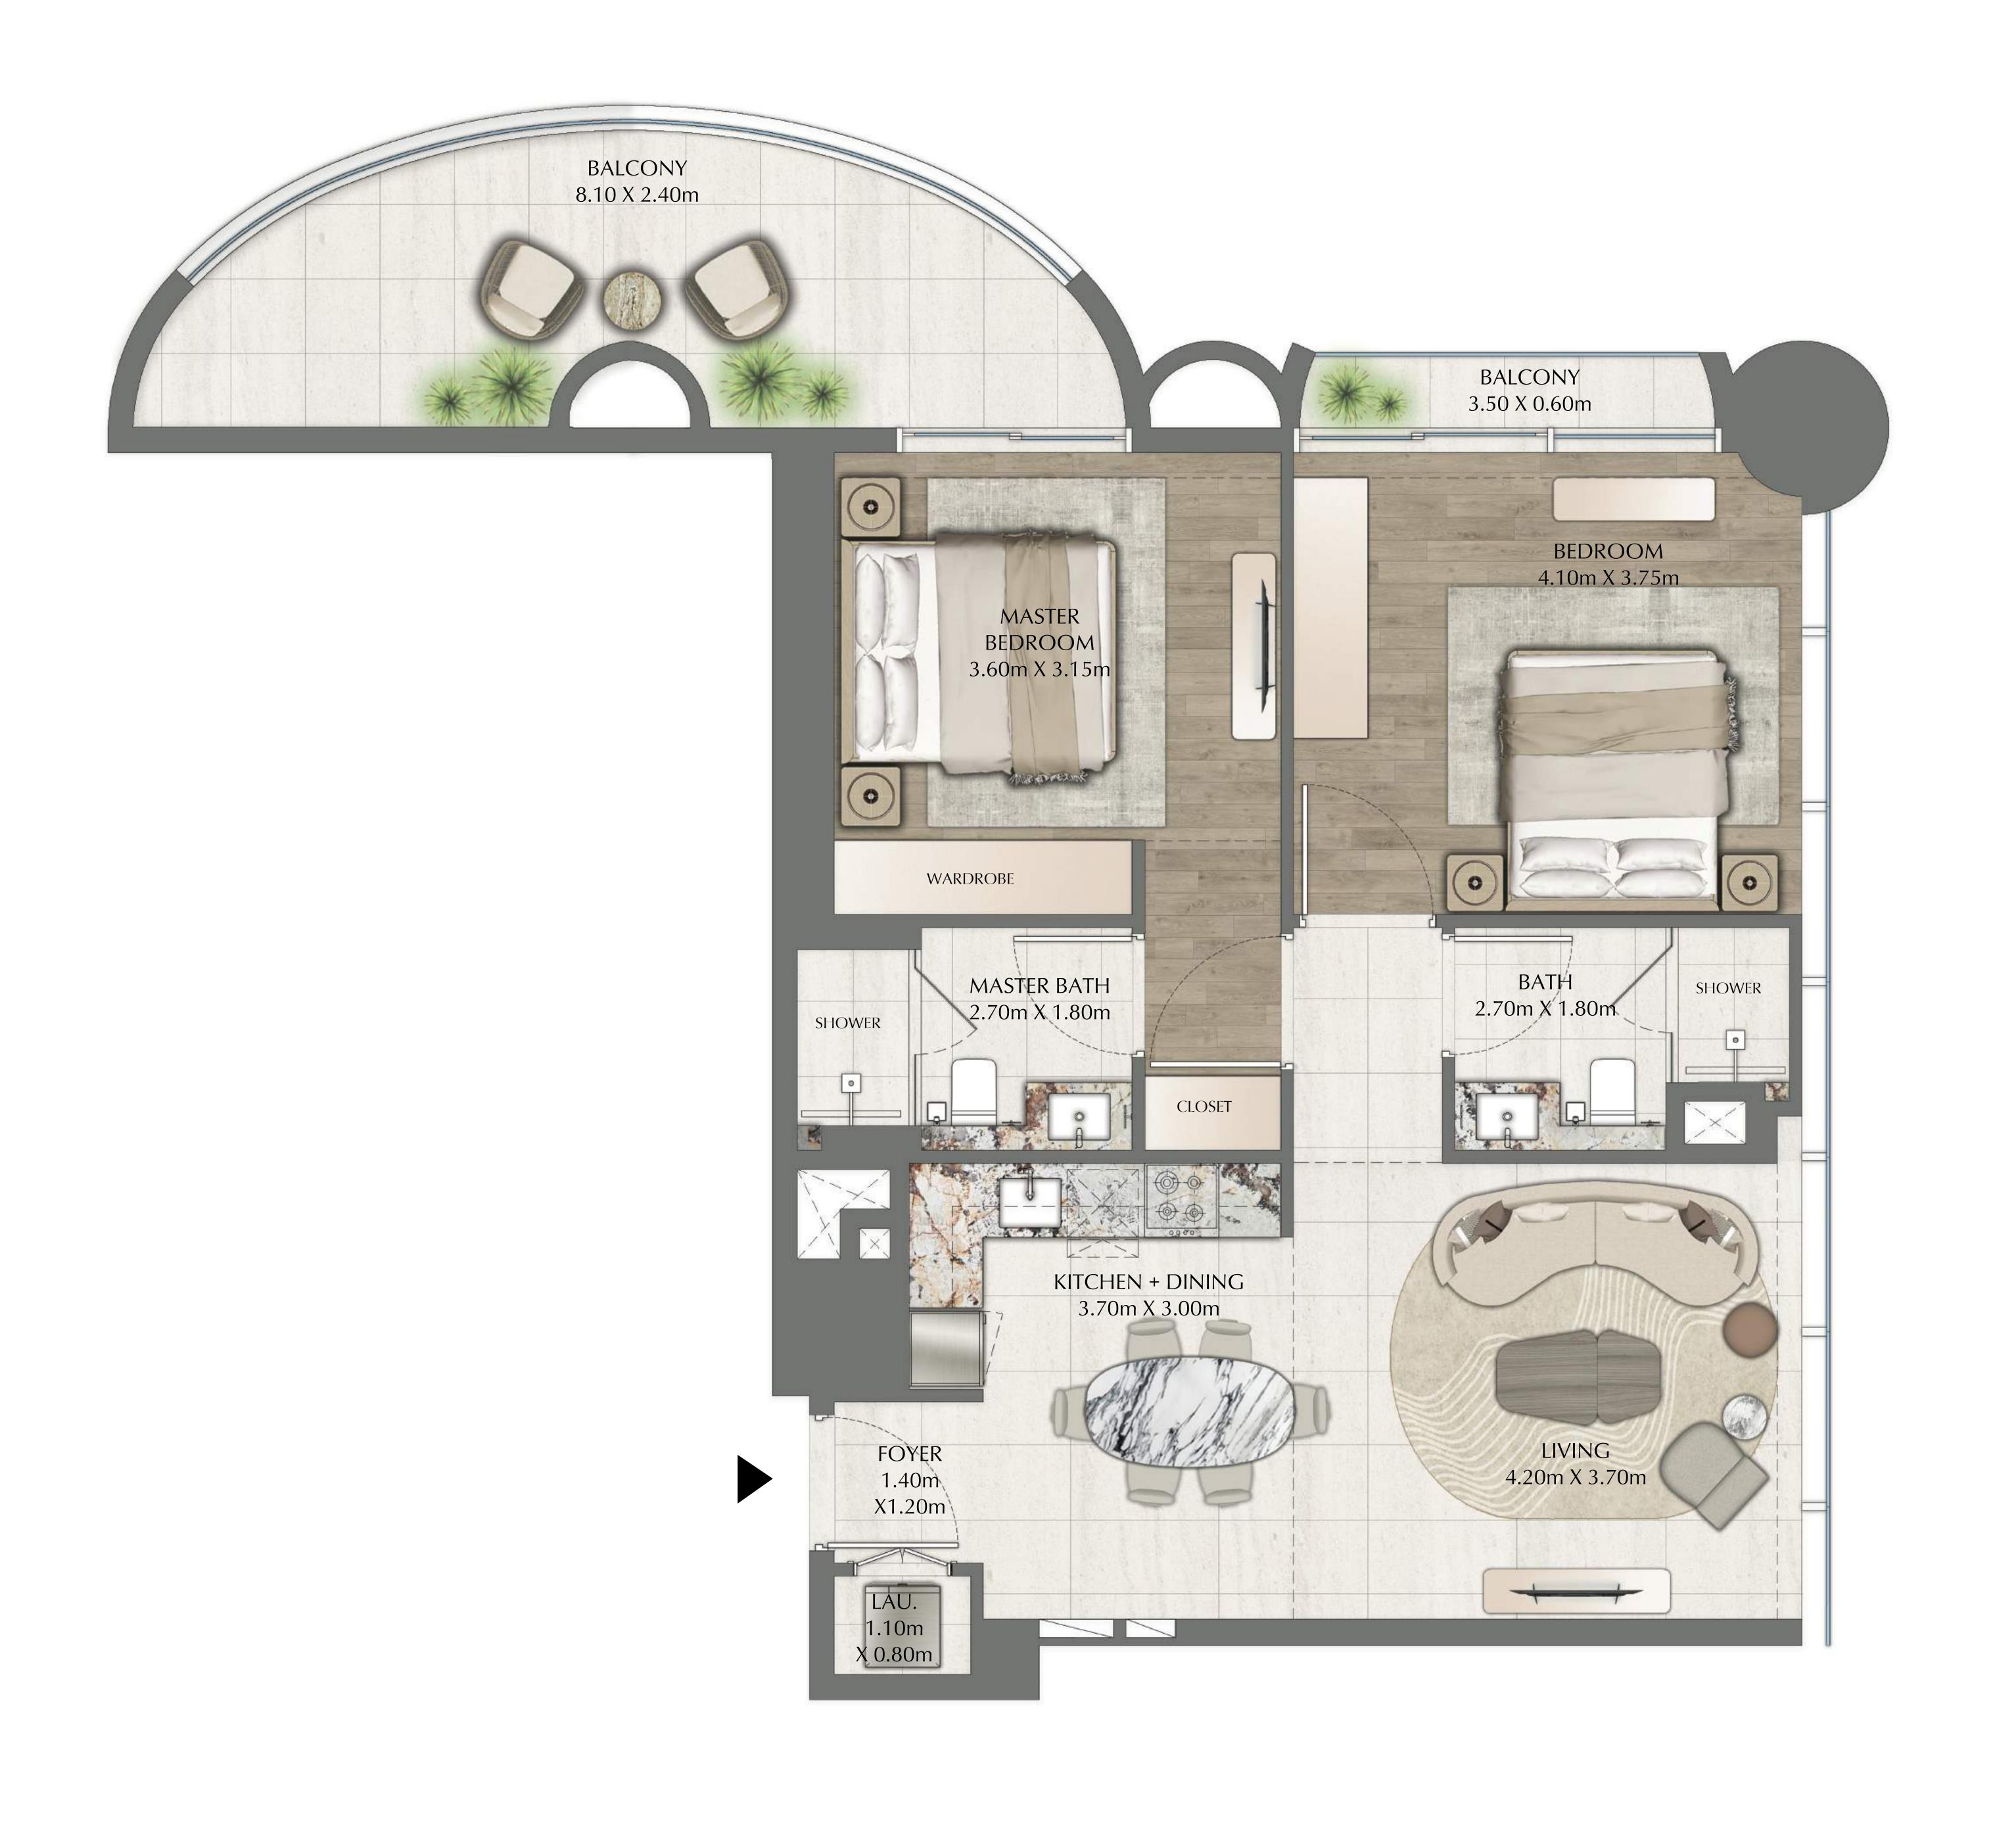

#### 2 BEDROOM

EVEN LEVELS 02-26 UNITS 1 & 9

| TOTAL AREA   | 1053.03 SQ.FT. | 97.83 SQ.M. |
|--------------|----------------|-------------|
| BALCONY AREA | 208.07 SQ.FT.  | 19.33 SQ.M. |
| SUITE AREA   | 844.97 SQ.FT.  | 78.50 SQ.M. |