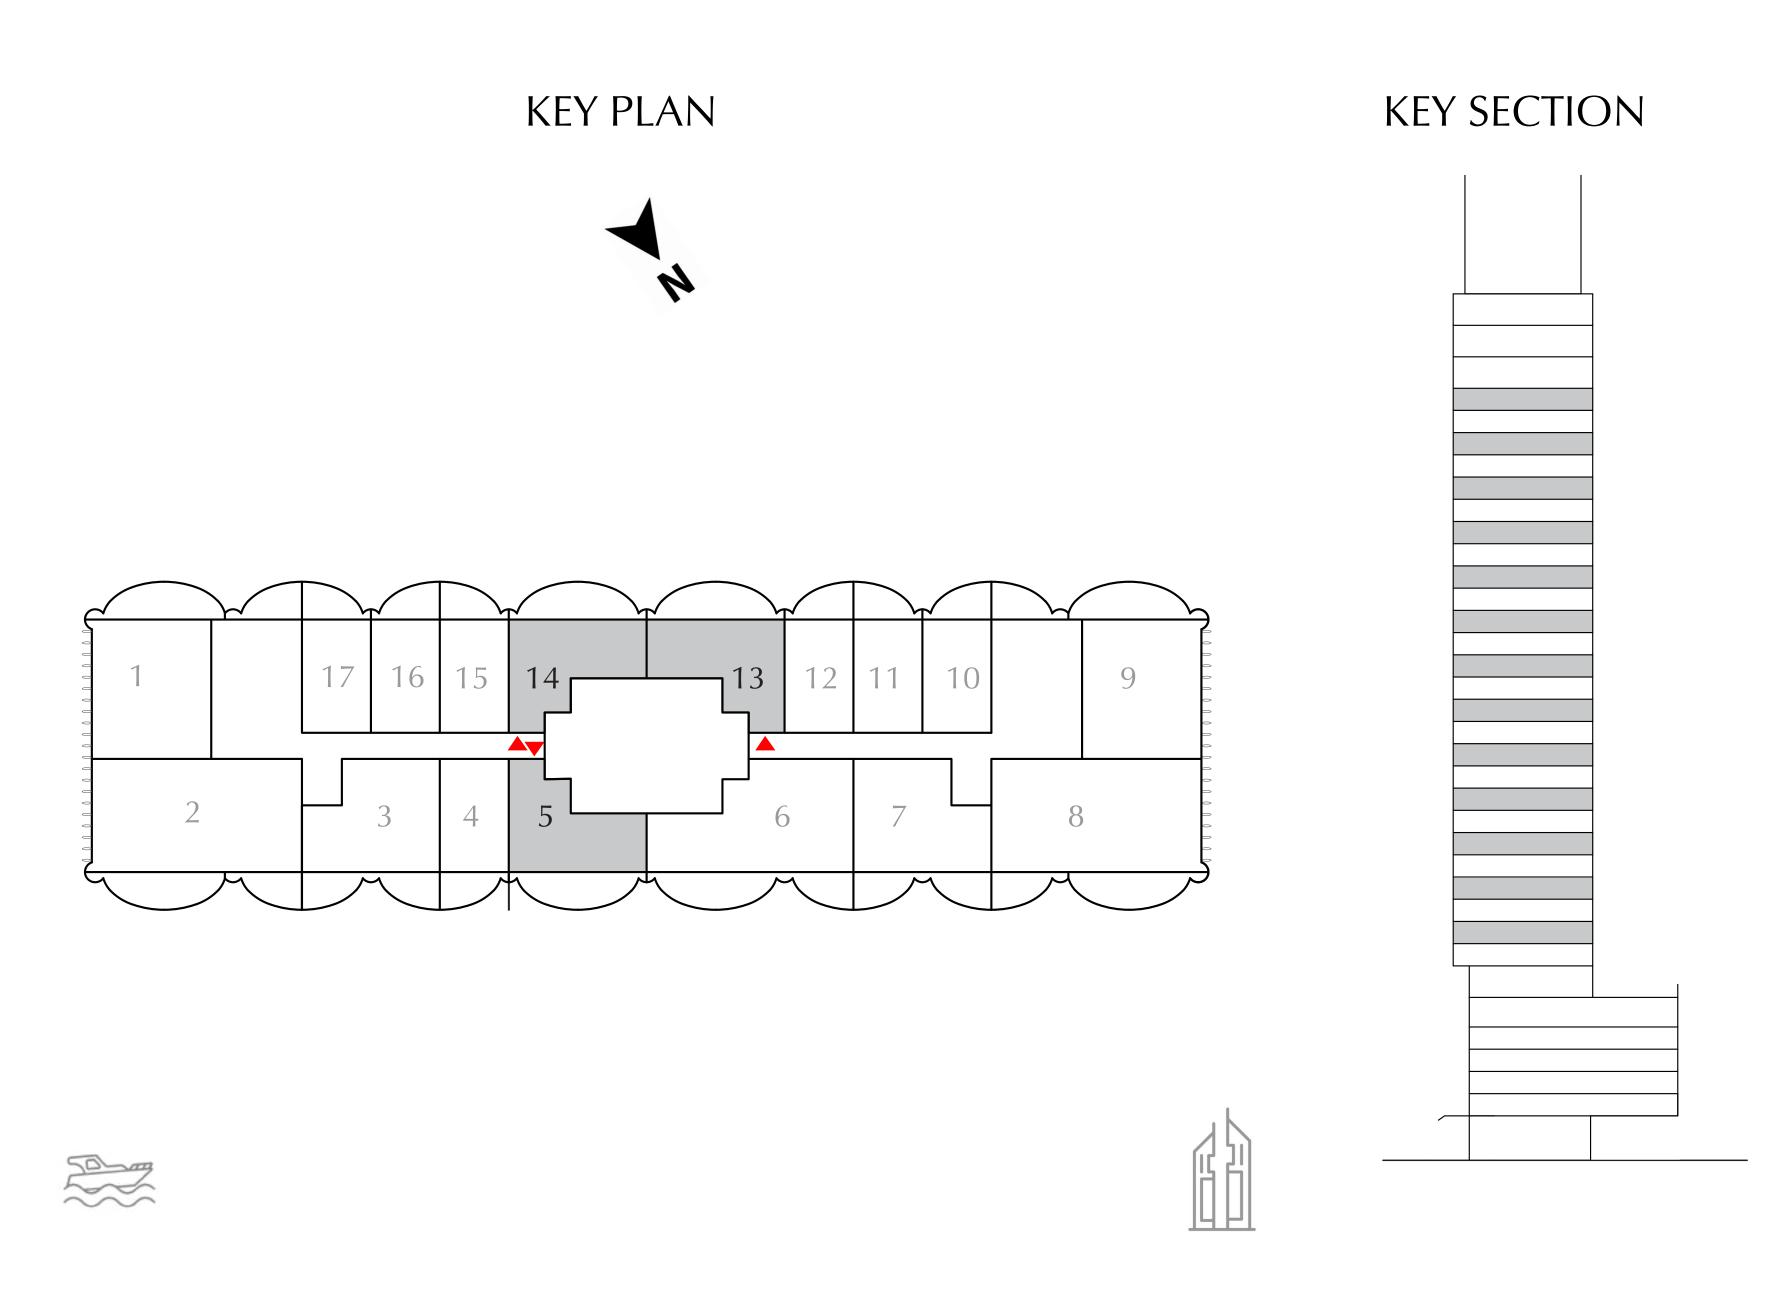

#### 1 BEDROOM

EVEN LEVELS 02-26 UNITS 5, 13 & 14

| SUITE AREA   | 570.27 SQ.FT. | 52.98 SQ.M. |
|--------------|---------------|-------------|
| BALCONY AREA | 178.68 SQ.FT. | 16.60 SQ.M. |
| TOTAL AREA   | 748.95 SQ.FT. | 69.58 SQ.M. |