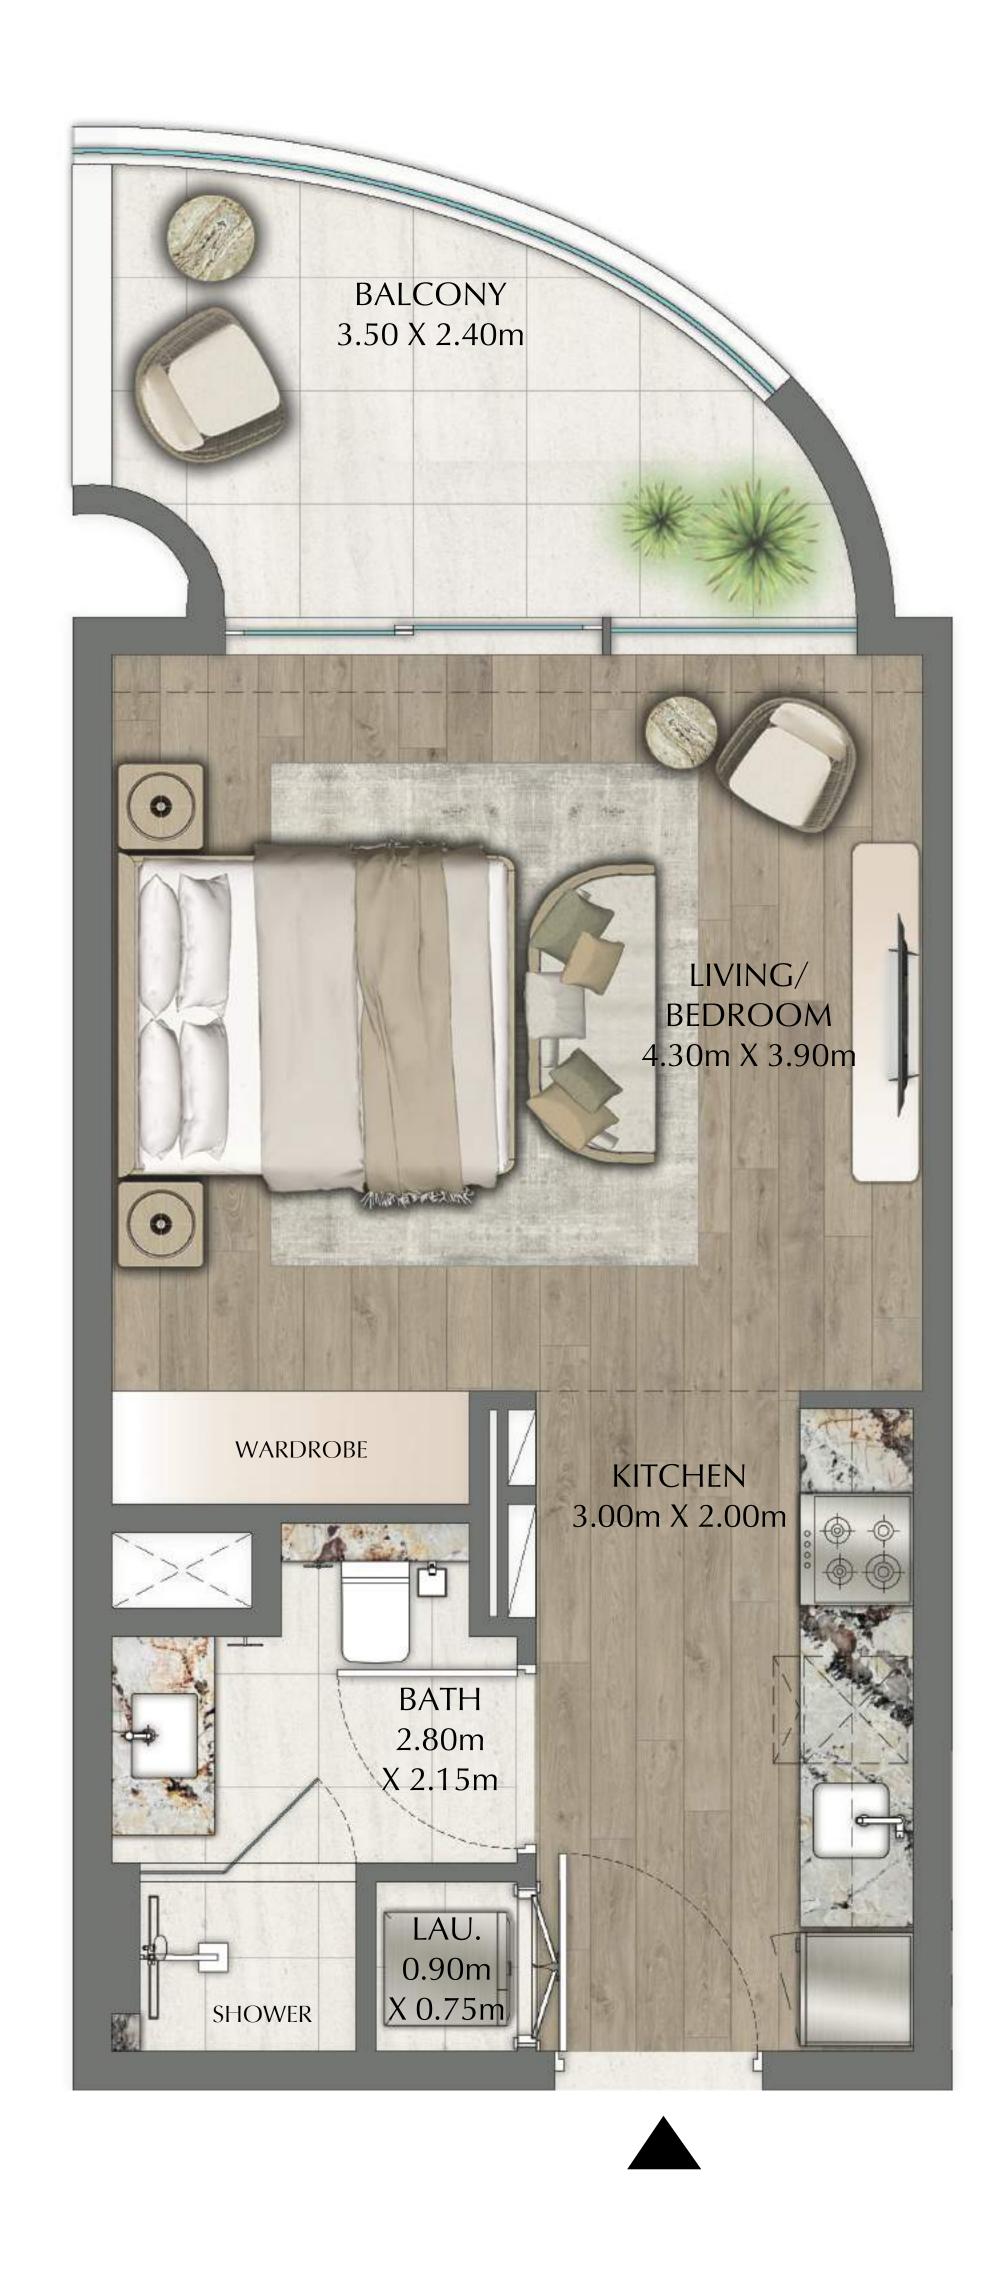

#### STUDIO

EVEN LEVELS 02-26 UNITS 10, 17

| SUITE AREA   | 379.32 SQ.FT. | 35.24 SQ.M. |
|--------------|---------------|-------------|
| BALCONY AREA | 90.74 SQ.FT.  | 8.43 SQ.M.  |
| TOTAL AREA   | 470.06 SQ.FT. | 43.67 SQ.M. |

#### STUDIO

EVEN LEVELS 02-26 UNITS 11,16

| SUITE AREA   | 379.32 SQ.FT. | 35.24 SQ.M. |  |
|--------------|---------------|-------------|--|
| BALCONY AREA | 90.85 SQ.FT.  | 8.44 SQ.M.  |  |
| TOTAL AREA   | 470.17 SQ.FT. | 43.68 SQ.M. |  |

#### STUDIO

EVEN LEVELS 02-26 UNITS 4, 12, 15

| TOTAL AREA   | 469.52 SQ.FT. | 43.62 SQ.M. |
|--------------|---------------|-------------|
| BALCONY AREA | 90.85 SQ.FT.  | 8.44 SQ.M.  |
| SUITE AREA   | 378.67 SQ.FT. | 35.18 SQ.M. |