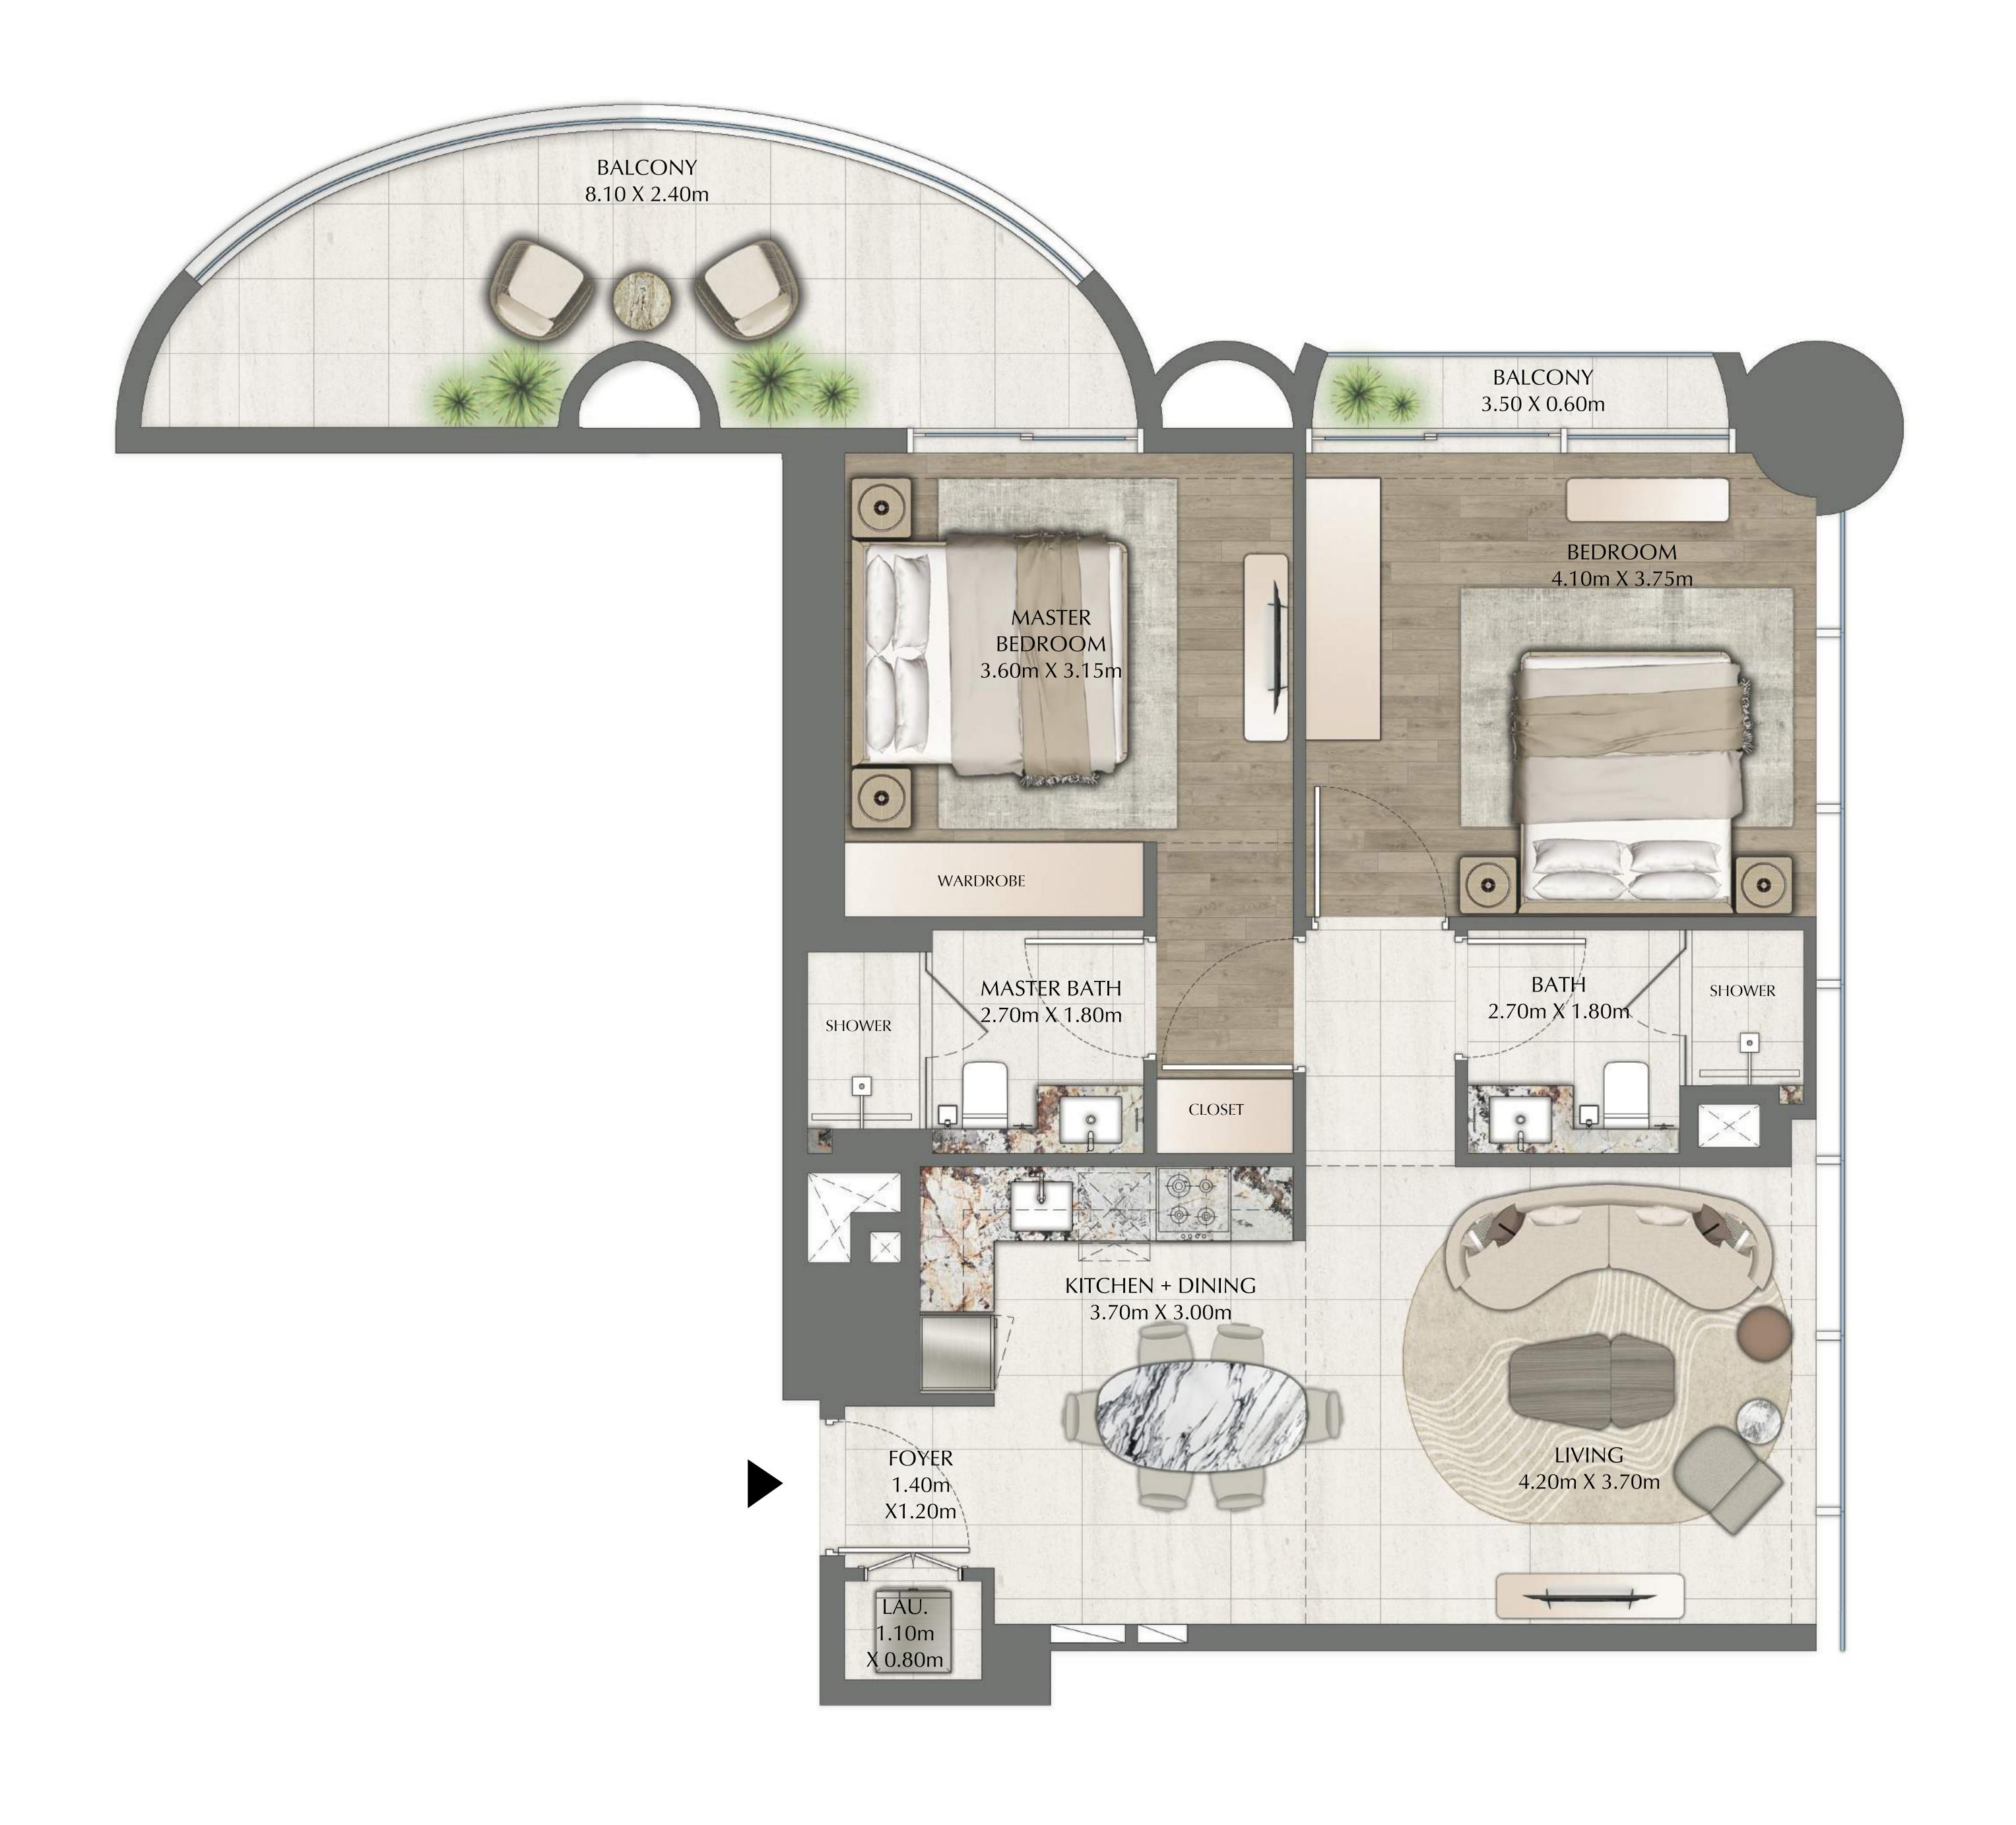

#### 2 BEDROOM

EVEN LEVEL 14 UNITS 1 & 6

| SUITE AREA   | 844.97 SQ.FT.  | 78.50 SQ.M. |  |
|--------------|----------------|-------------|--|
| BALCONY AREA | 207.96 SQ.FT.  | 19.32 SQ.M. |  |
| TOTAL AREA   | 1052.93 SQ.FT. | 97.82 SQ.M. |  |

### 2 BEDROOM

EVEN LEVEL 14 UNITS 2 & 5

| SUITE AREA   | 1137.75 SQ.FT. | 105.70 SQ.M. |
|--------------|----------------|--------------|
| BALCONY AREA | 207.64 SQ.FT.  | 19.29 SQ.M.  |
| TOTAL AREA   | 1345.38 SQ.FT. | 124.99 SQ.M. |