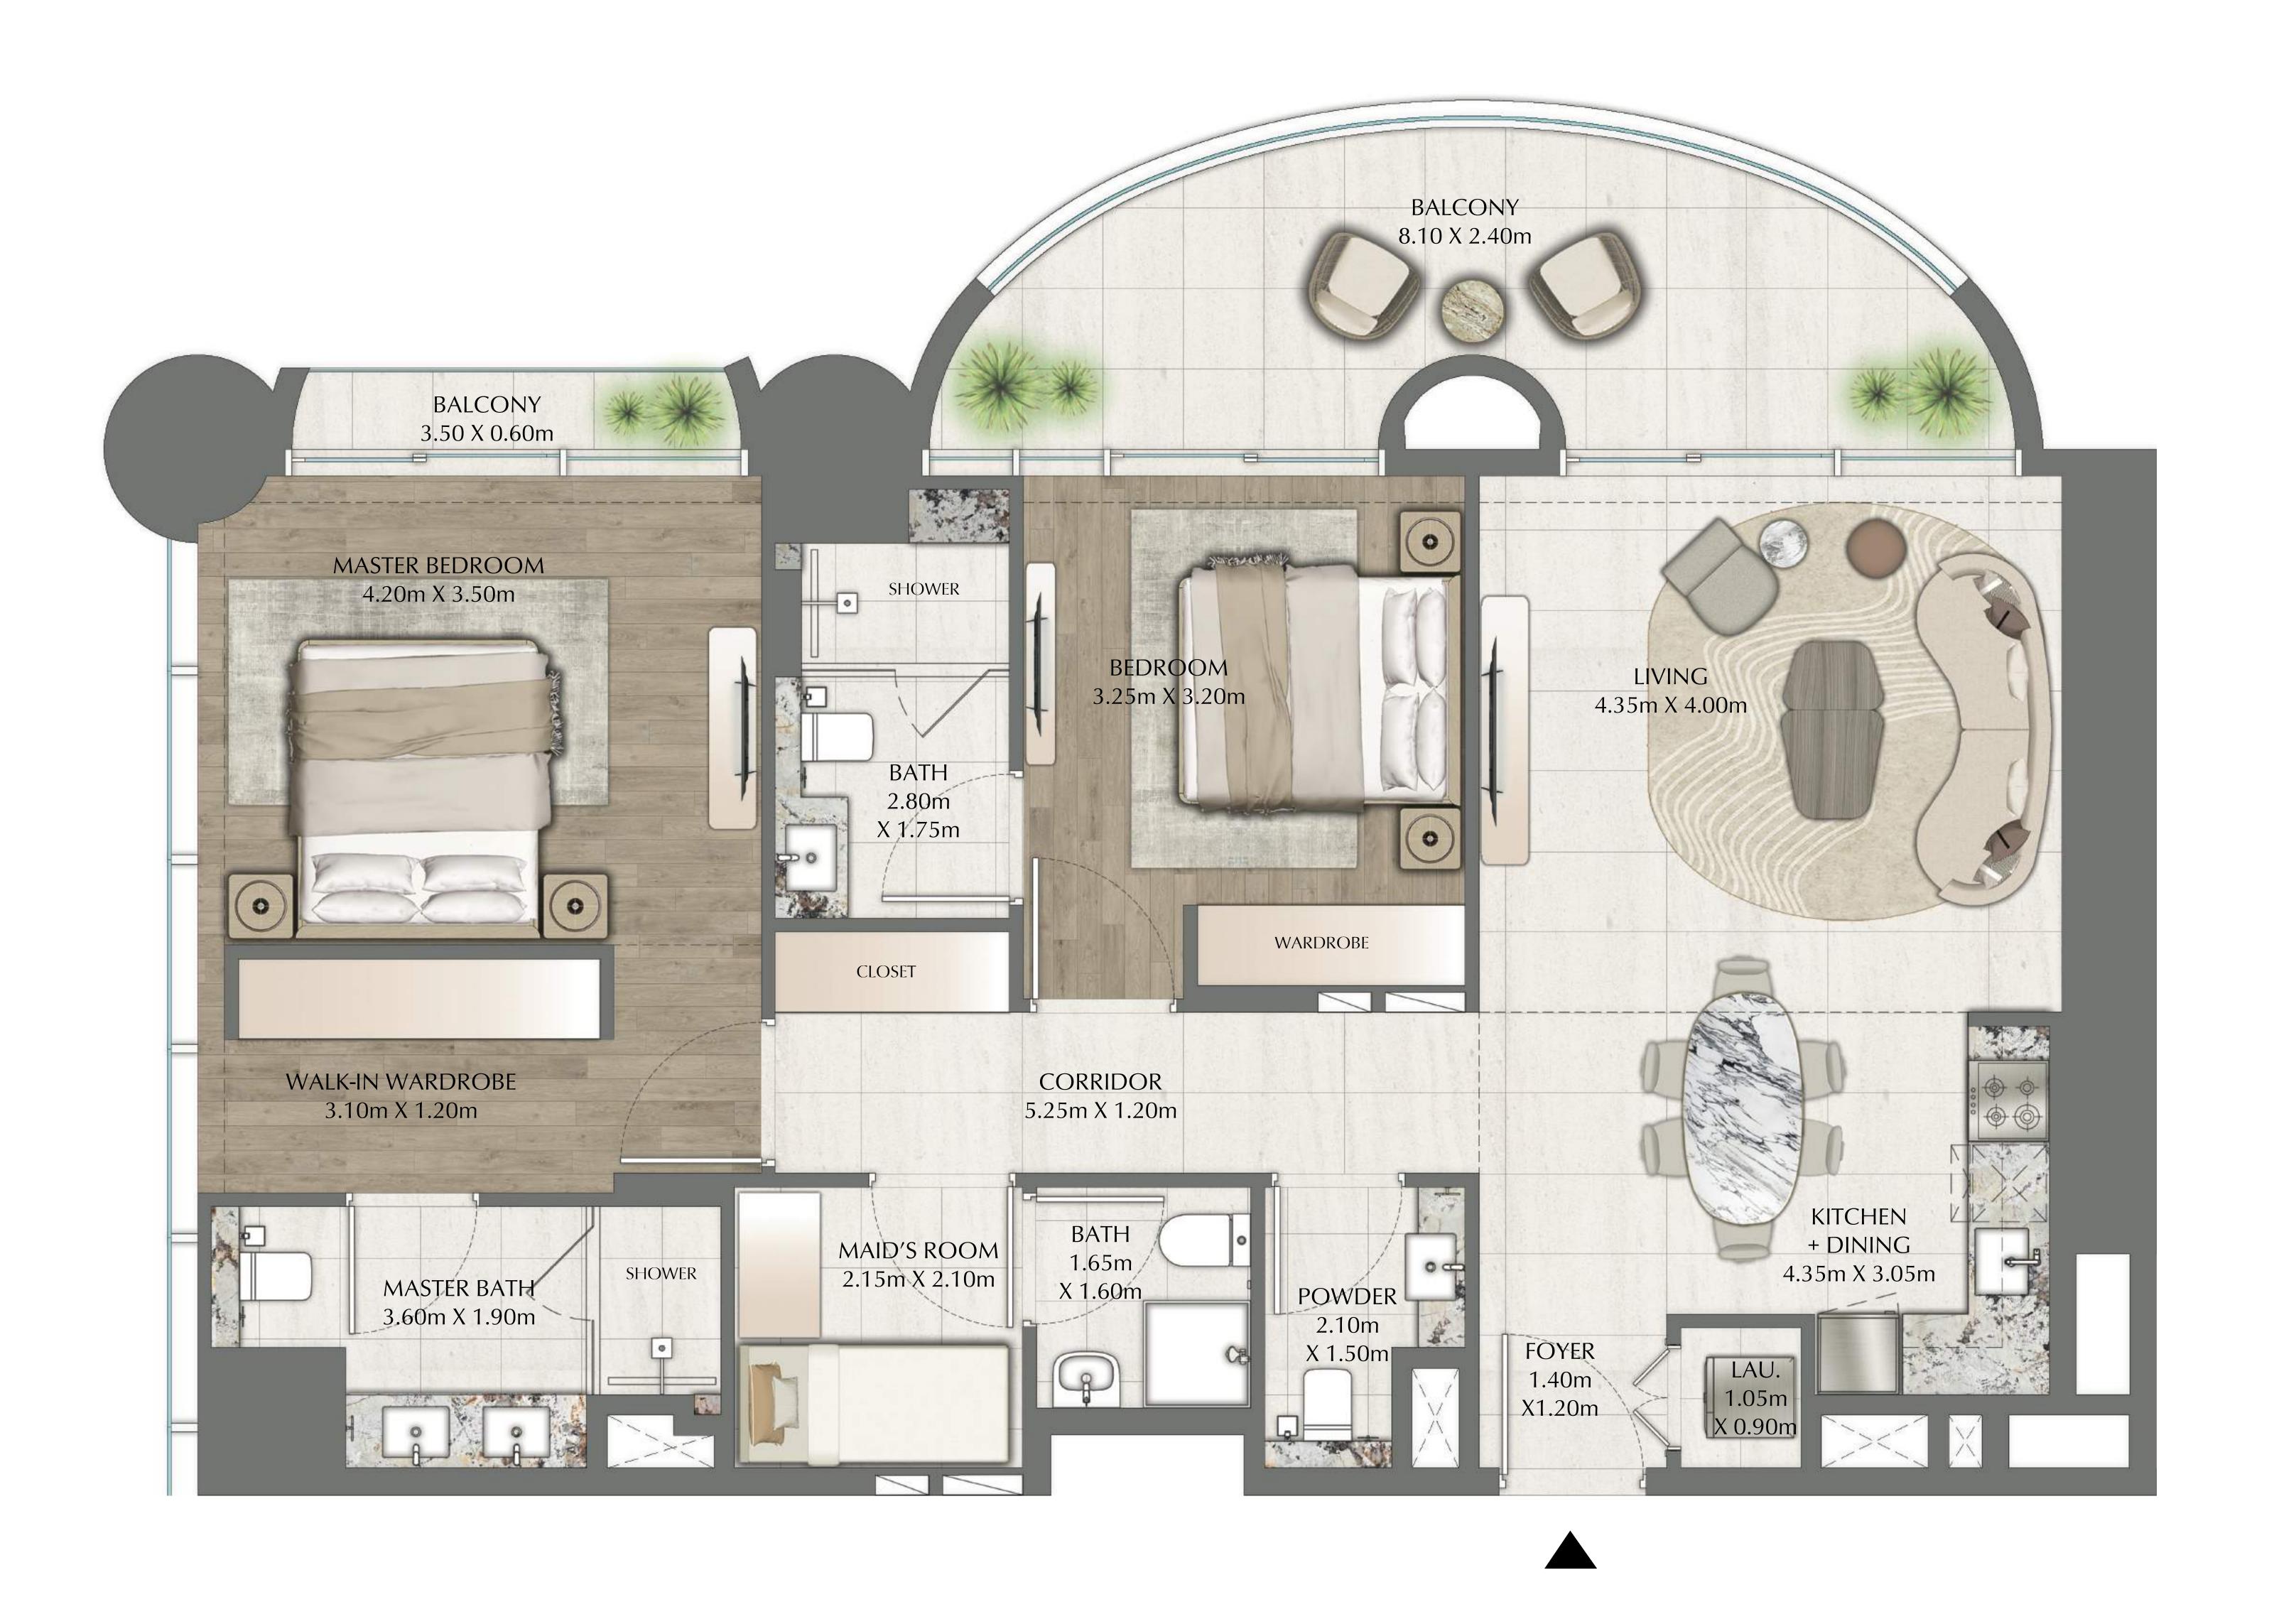

#### 4 BEDROOM

PENTHOUSES LEVEL 28 UNITS 1 & 4

| SUITE AREA   | 1980.67 SQ.FT. | 184.01 SQ.M. |  |
|--------------|----------------|--------------|--|
| BALCONY AREA | 412.69 SQ.FT.  | 38.34 SQ.M.  |  |
| TOTAL AREA   | 2393.36 SQ.FT. | 222.35 SQ.M. |  |