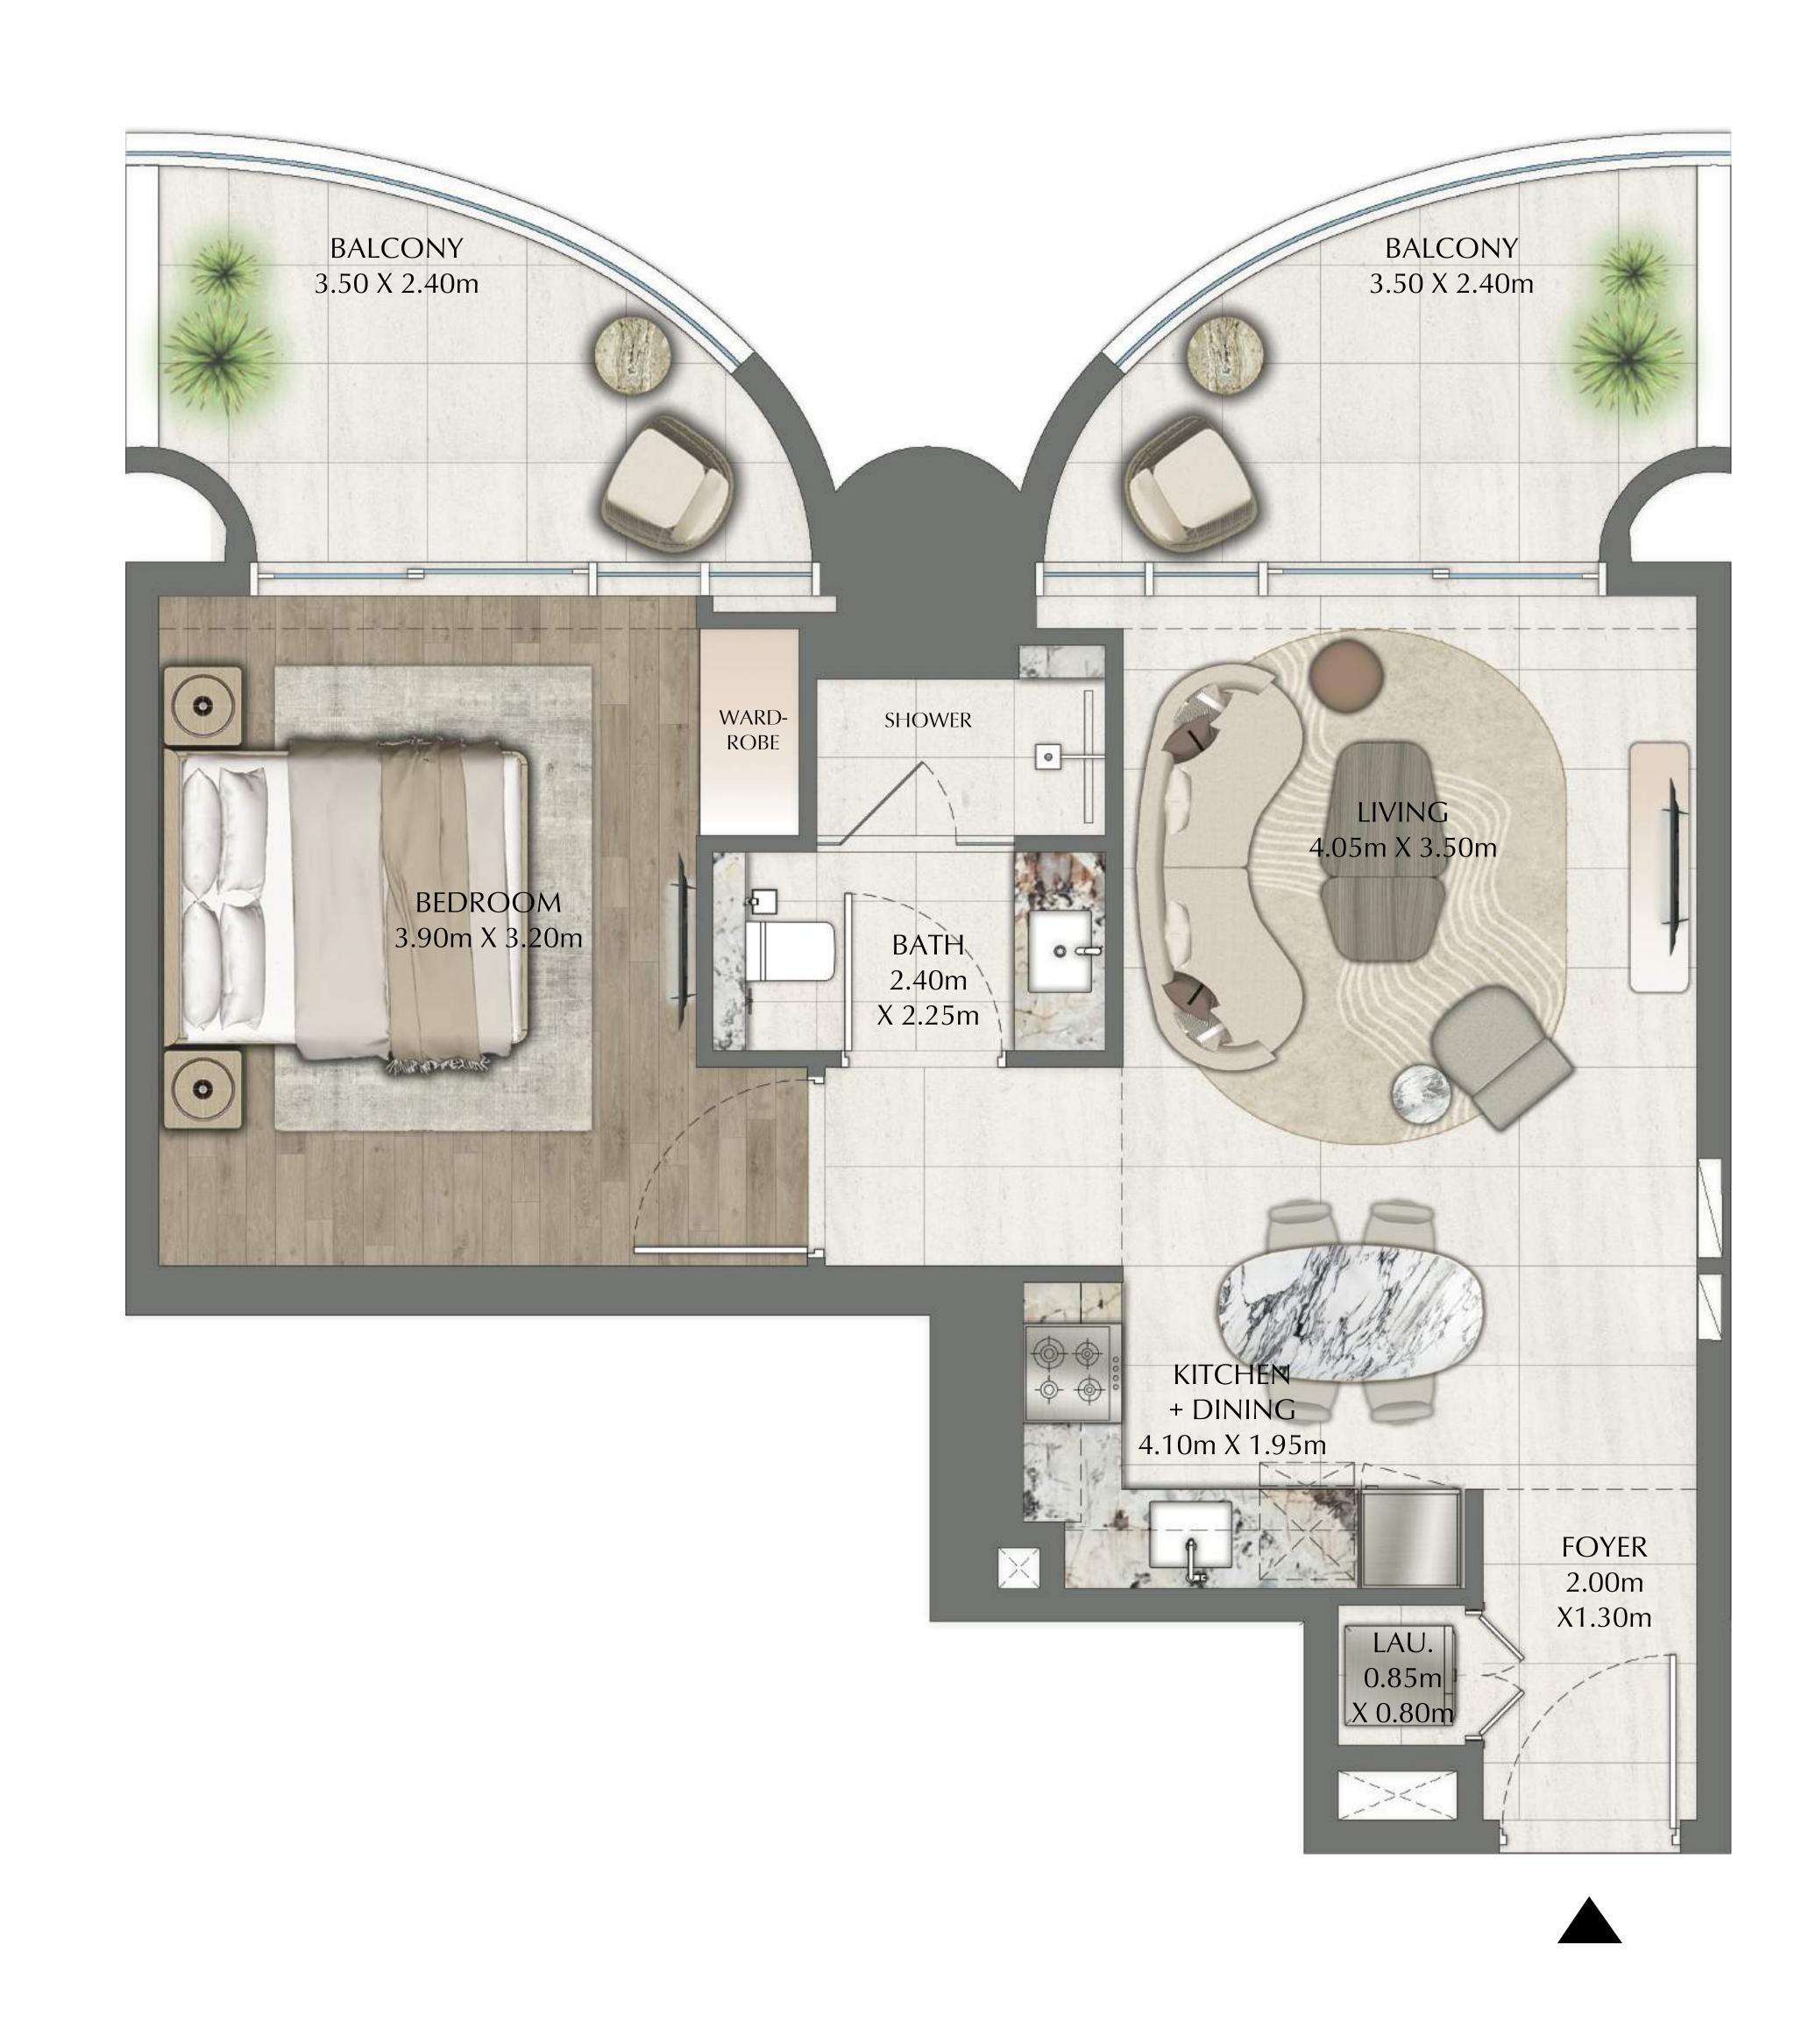

#### 1 BEDROOM

EVEN LEVELS 02-26 UNITS 5, 13 & 14

| SUITE AREA   | 570.27 SQ.FT. | 52.98 SQ.M. |
|--------------|---------------|-------------|
| BALCONY AREA | 178.68 SQ.FT. | 16.60 SQ.M. |
| TOTAL AREA   | 748.95 SQ.FT. | 69.58 SQ.M. |