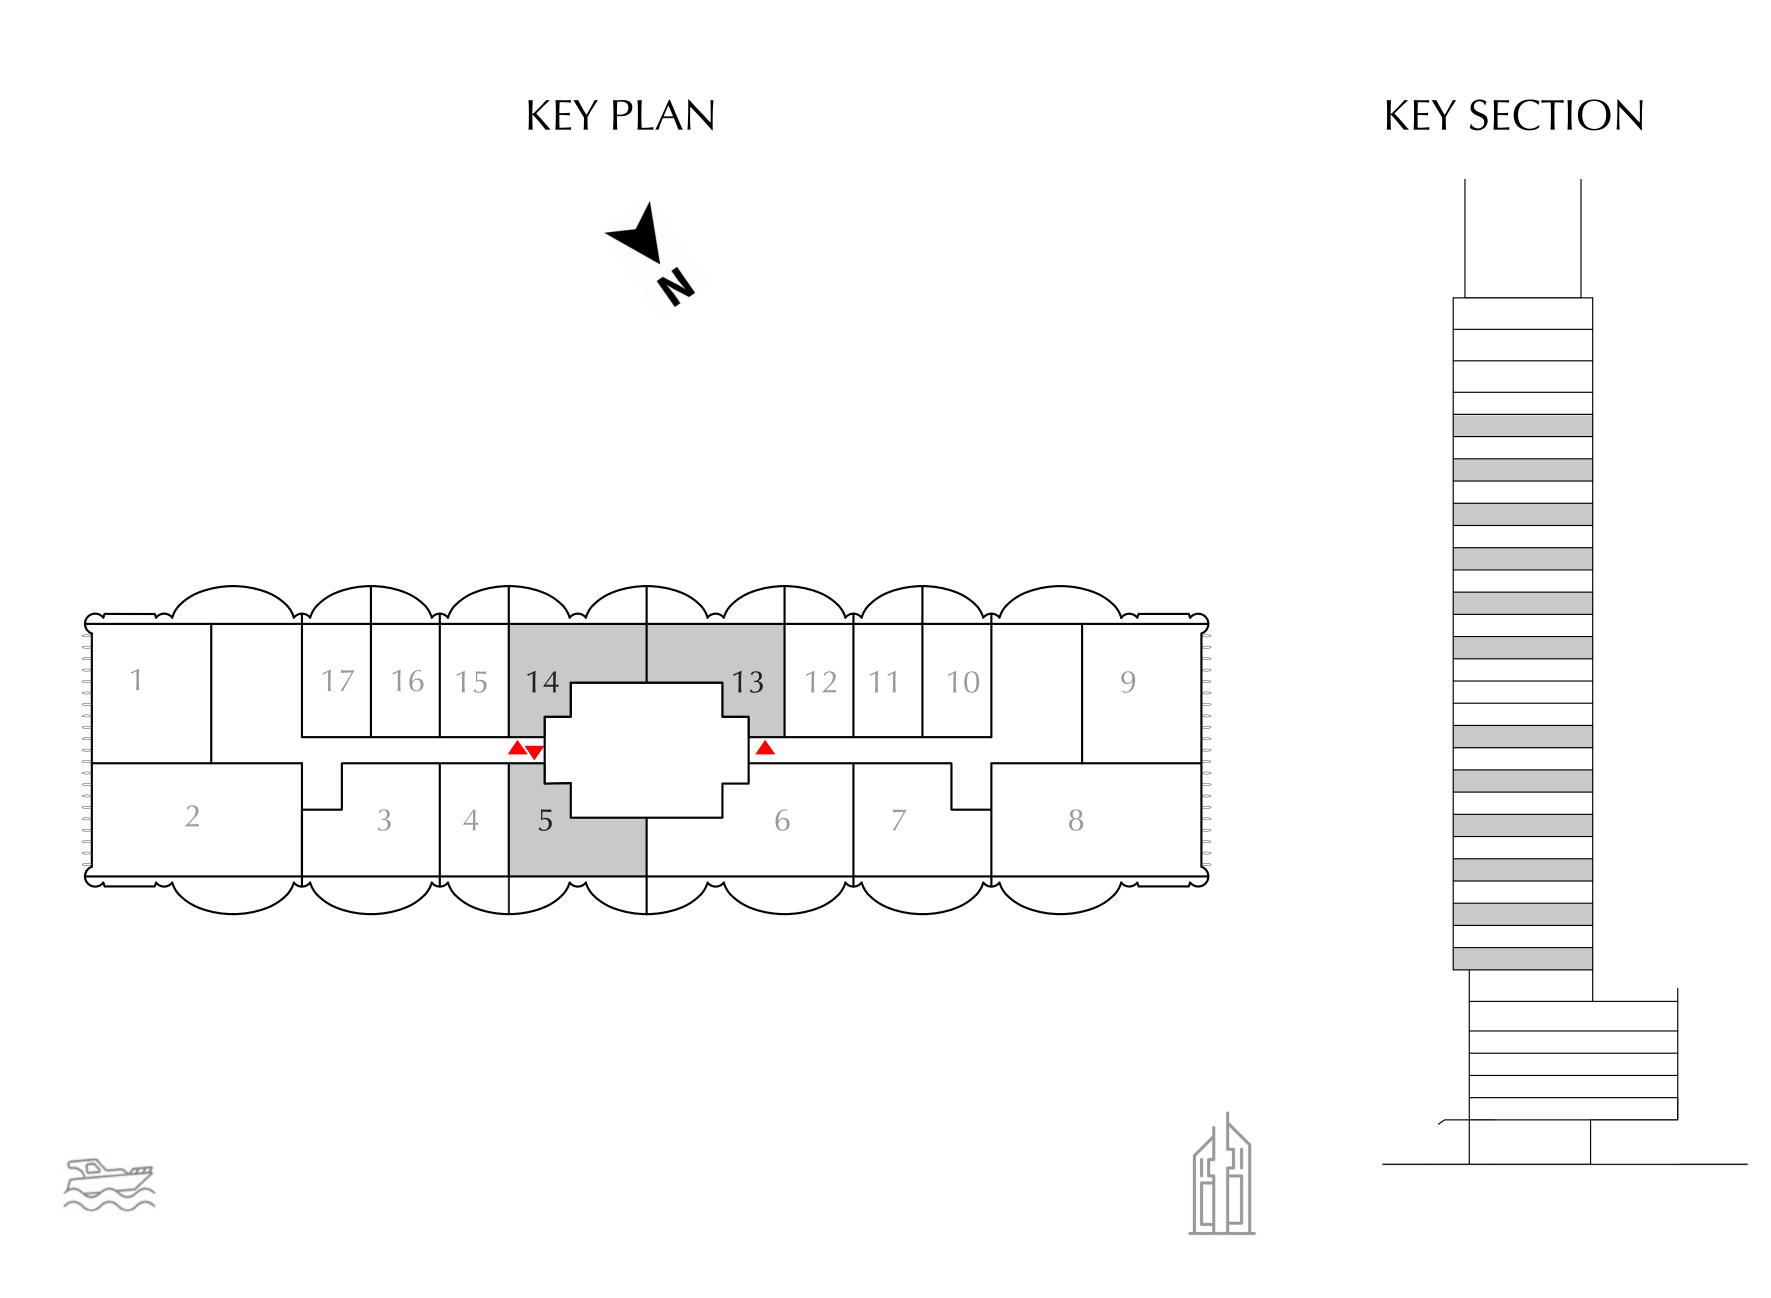

#### 1 BEDROOM

EVEN LEVELS 02-26 UNITS 5, 13 & 14

| SUITE AREA   | 570.27 SQ.FT. | 52.98 SQ.M. |
|--------------|---------------|-------------|
| BALCONY AREA | 178.68 SQ.FT. | 16.60 SQ.M. |
| TOTAL AREA   | 748.95 SQ.FT. | 69.58 SQ.M. |