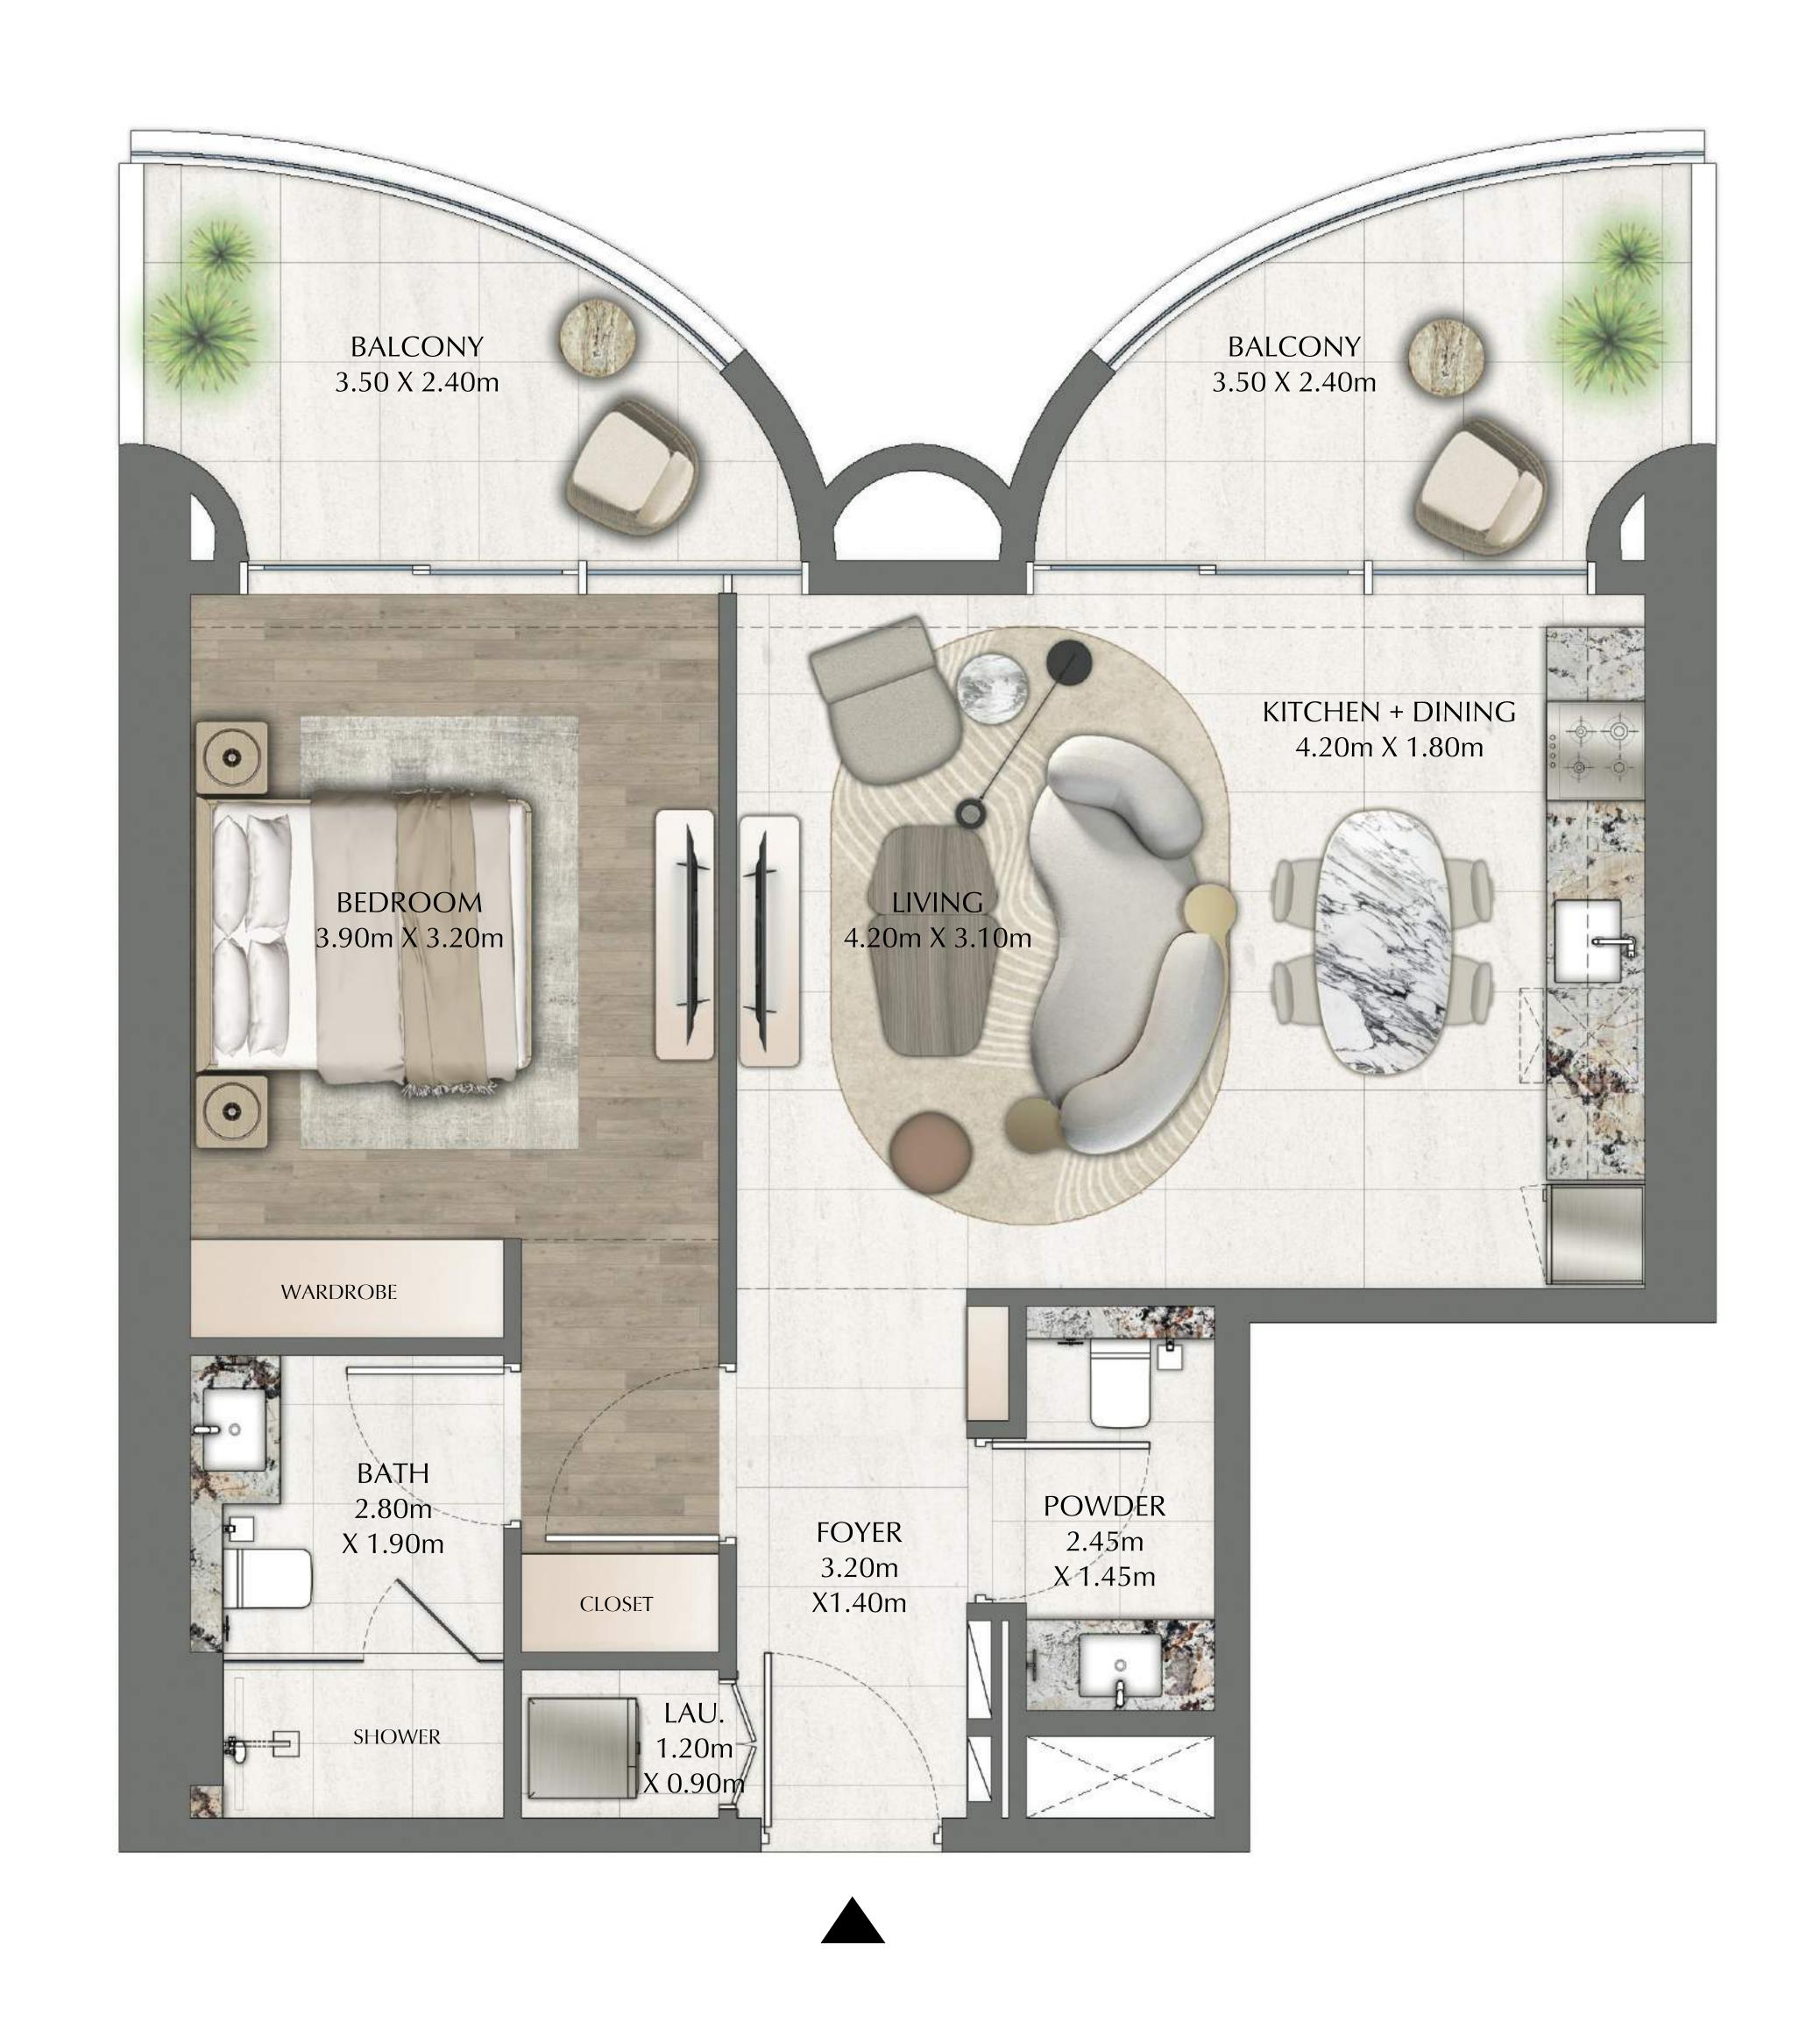

#### 1 BEDROOM

EVEN LEVELS 02-26 UNITS 3 & 7

| SUITE AREA   | 661.55 SQ.FT. | 61.46 SQ.M. |
|--------------|---------------|-------------|
| BALCONY AREA | 181.48 SQ.FT. | 16.86 SQ.M. |
| TOTAL AREA   | 843.03 SQ.FT. | 78.32 SQ.M. |