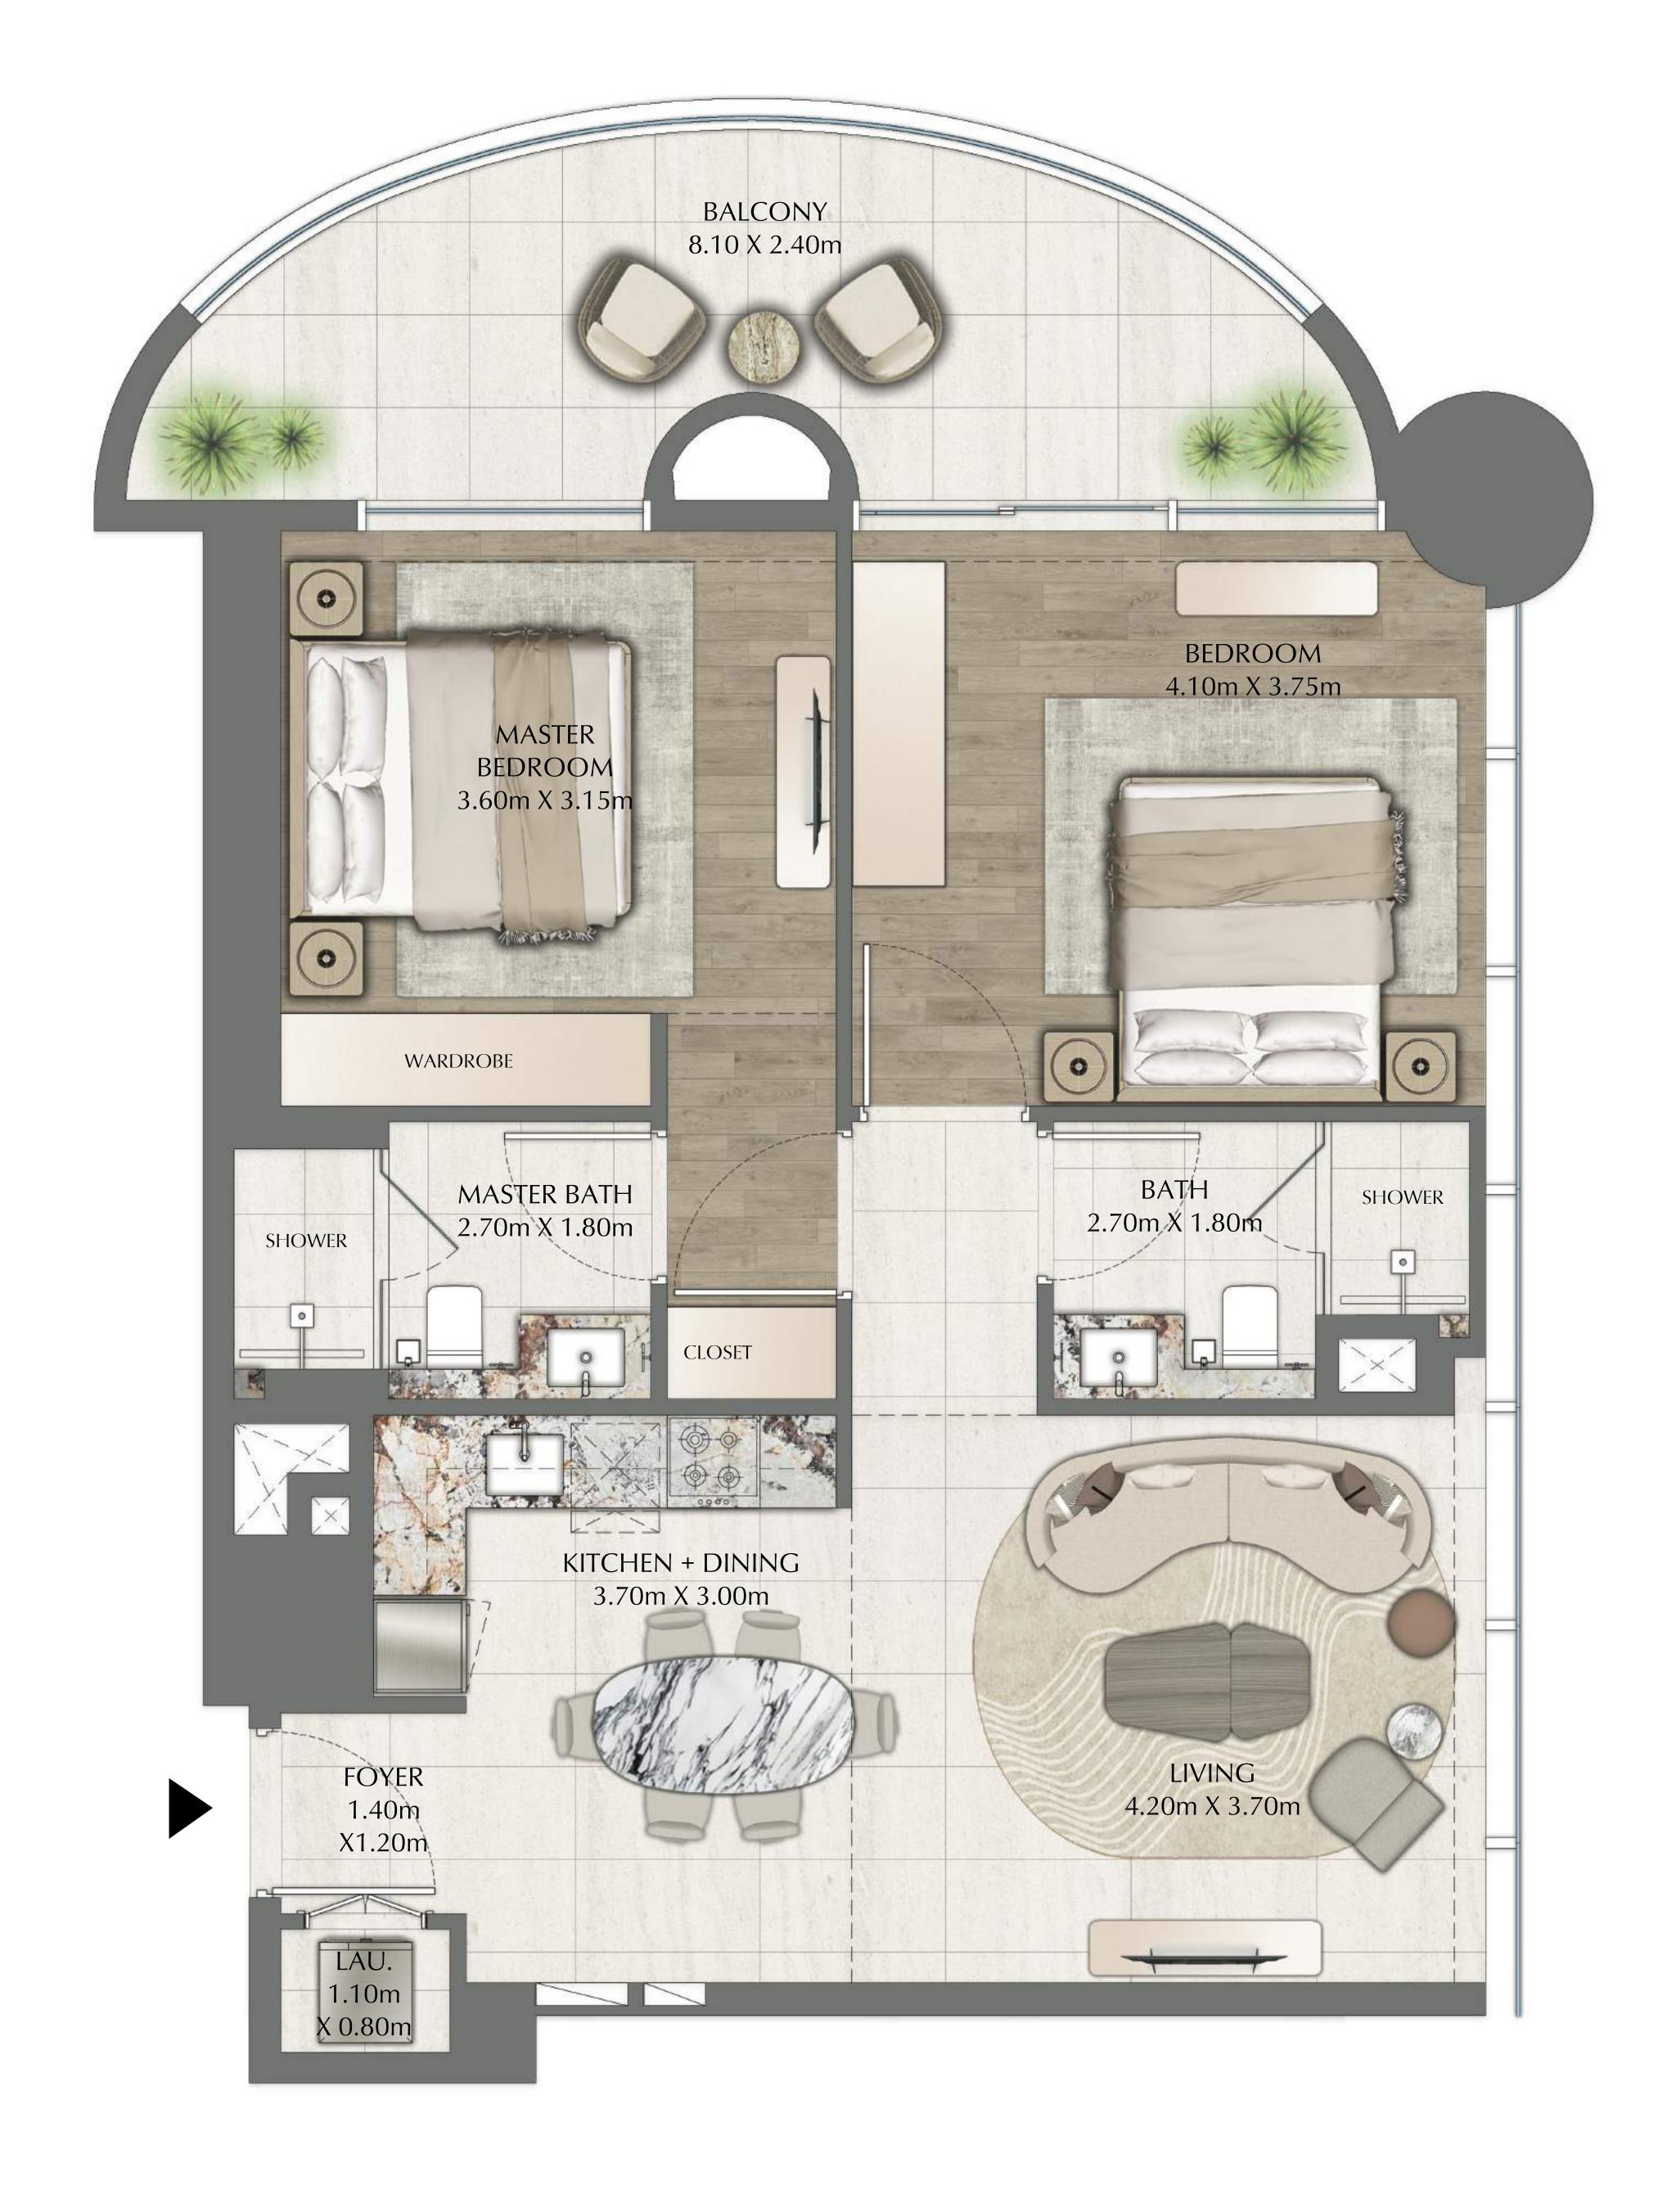

#### 2 BEDROOM

EVEN LEVELS 02-26 UNITS 1 & 9

| TOTAL AREA   | 1053.03 SQ.FT. | 97.83 SQ.M. |
|--------------|----------------|-------------|
| BALCONY AREA | 208.07 SQ.FT.  | 19.33 SQ.M. |
| SUITE AREA   | 844.97 SQ.FT.  | 78.50 SQ.M. |