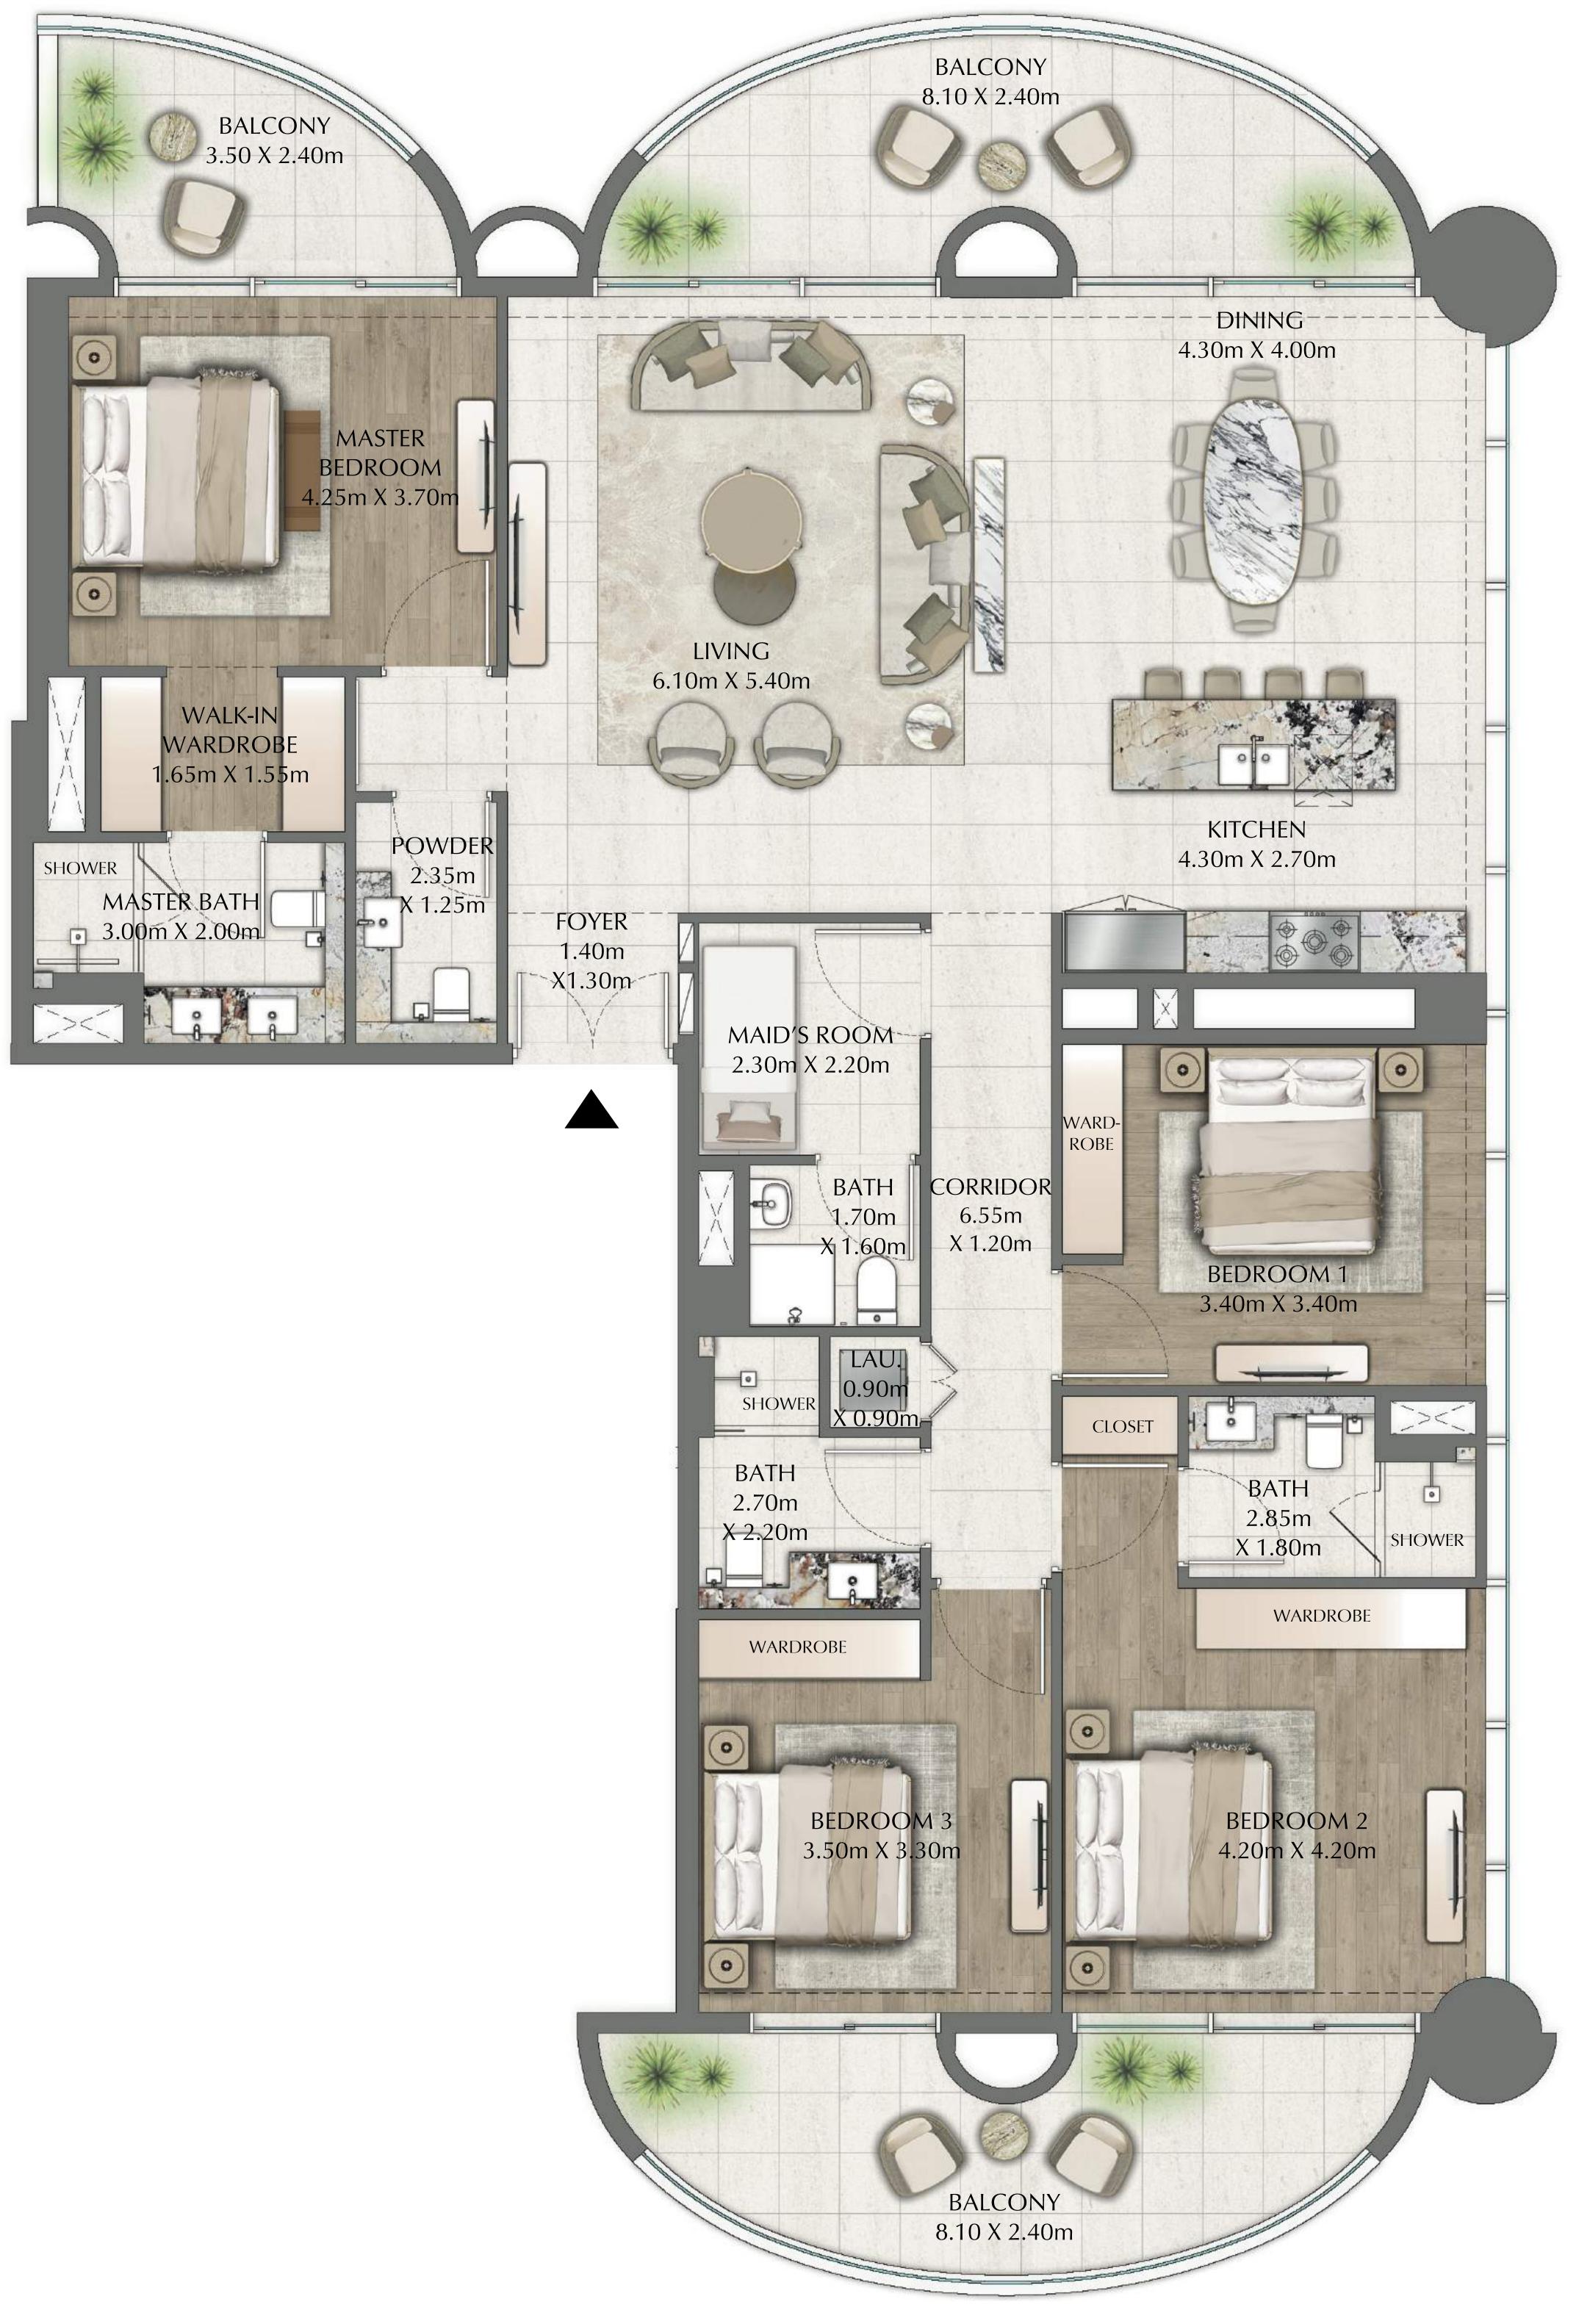

#### 4 BEDROOM

PENTHOUSES LEVEL 28 UNITS 1 & 4

| SUITE AREA   | 1980.67 SQ.FT. | 184.01 SQ.M. |  |
|--------------|----------------|--------------|--|
| BALCONY AREA | 412.69 SQ.FT.  | 38.34 SQ.M.  |  |
| TOTAL AREA   | 2393.36 SQ.FT. | 222.35 SQ.M. |  |