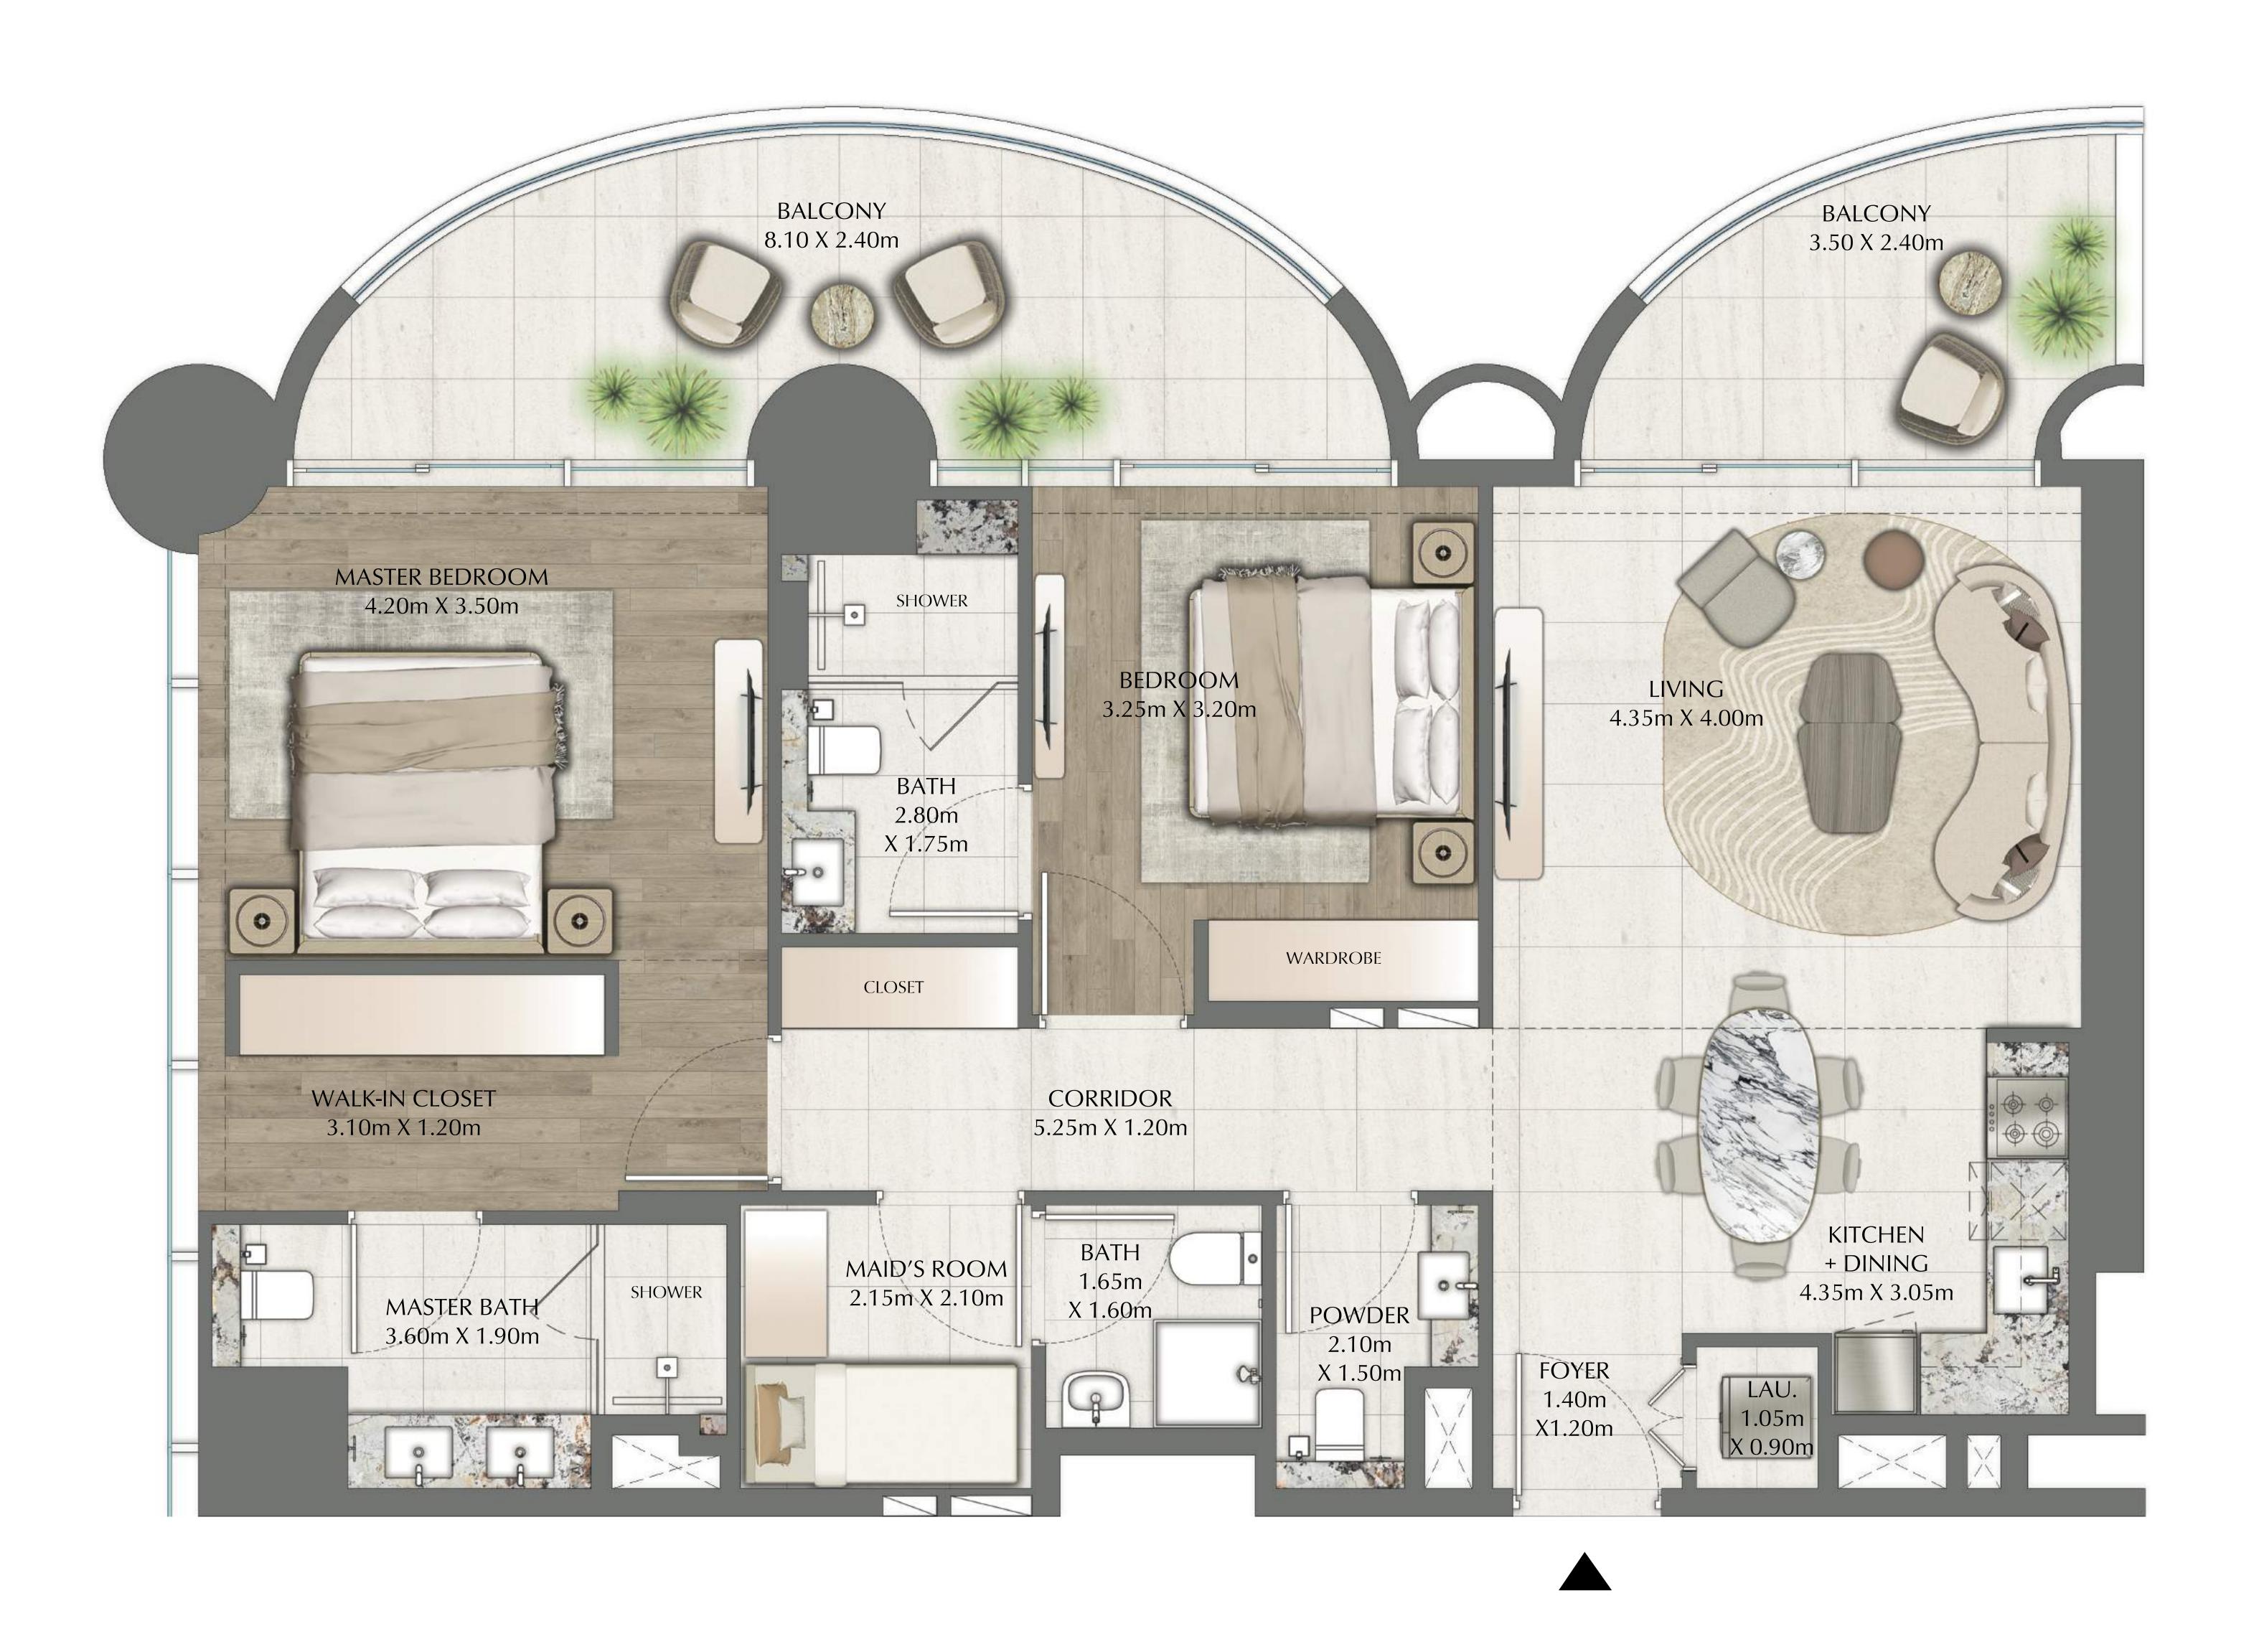

#### 2 BEDROOM

EVEN LEVELS 02-26 UNITS 2 & 8

| SUITE AREA   | 1137.21 SQ.FT. | 105.65 SQ.M. |
|--------------|----------------|--------------|
| BALCONY AREA | 207.31 SQ.FT.  | 19.26 SQ.M.  |
| TOTAL AREA   | 1344.52 SQ.FT. | 124.91 SQ.M. |