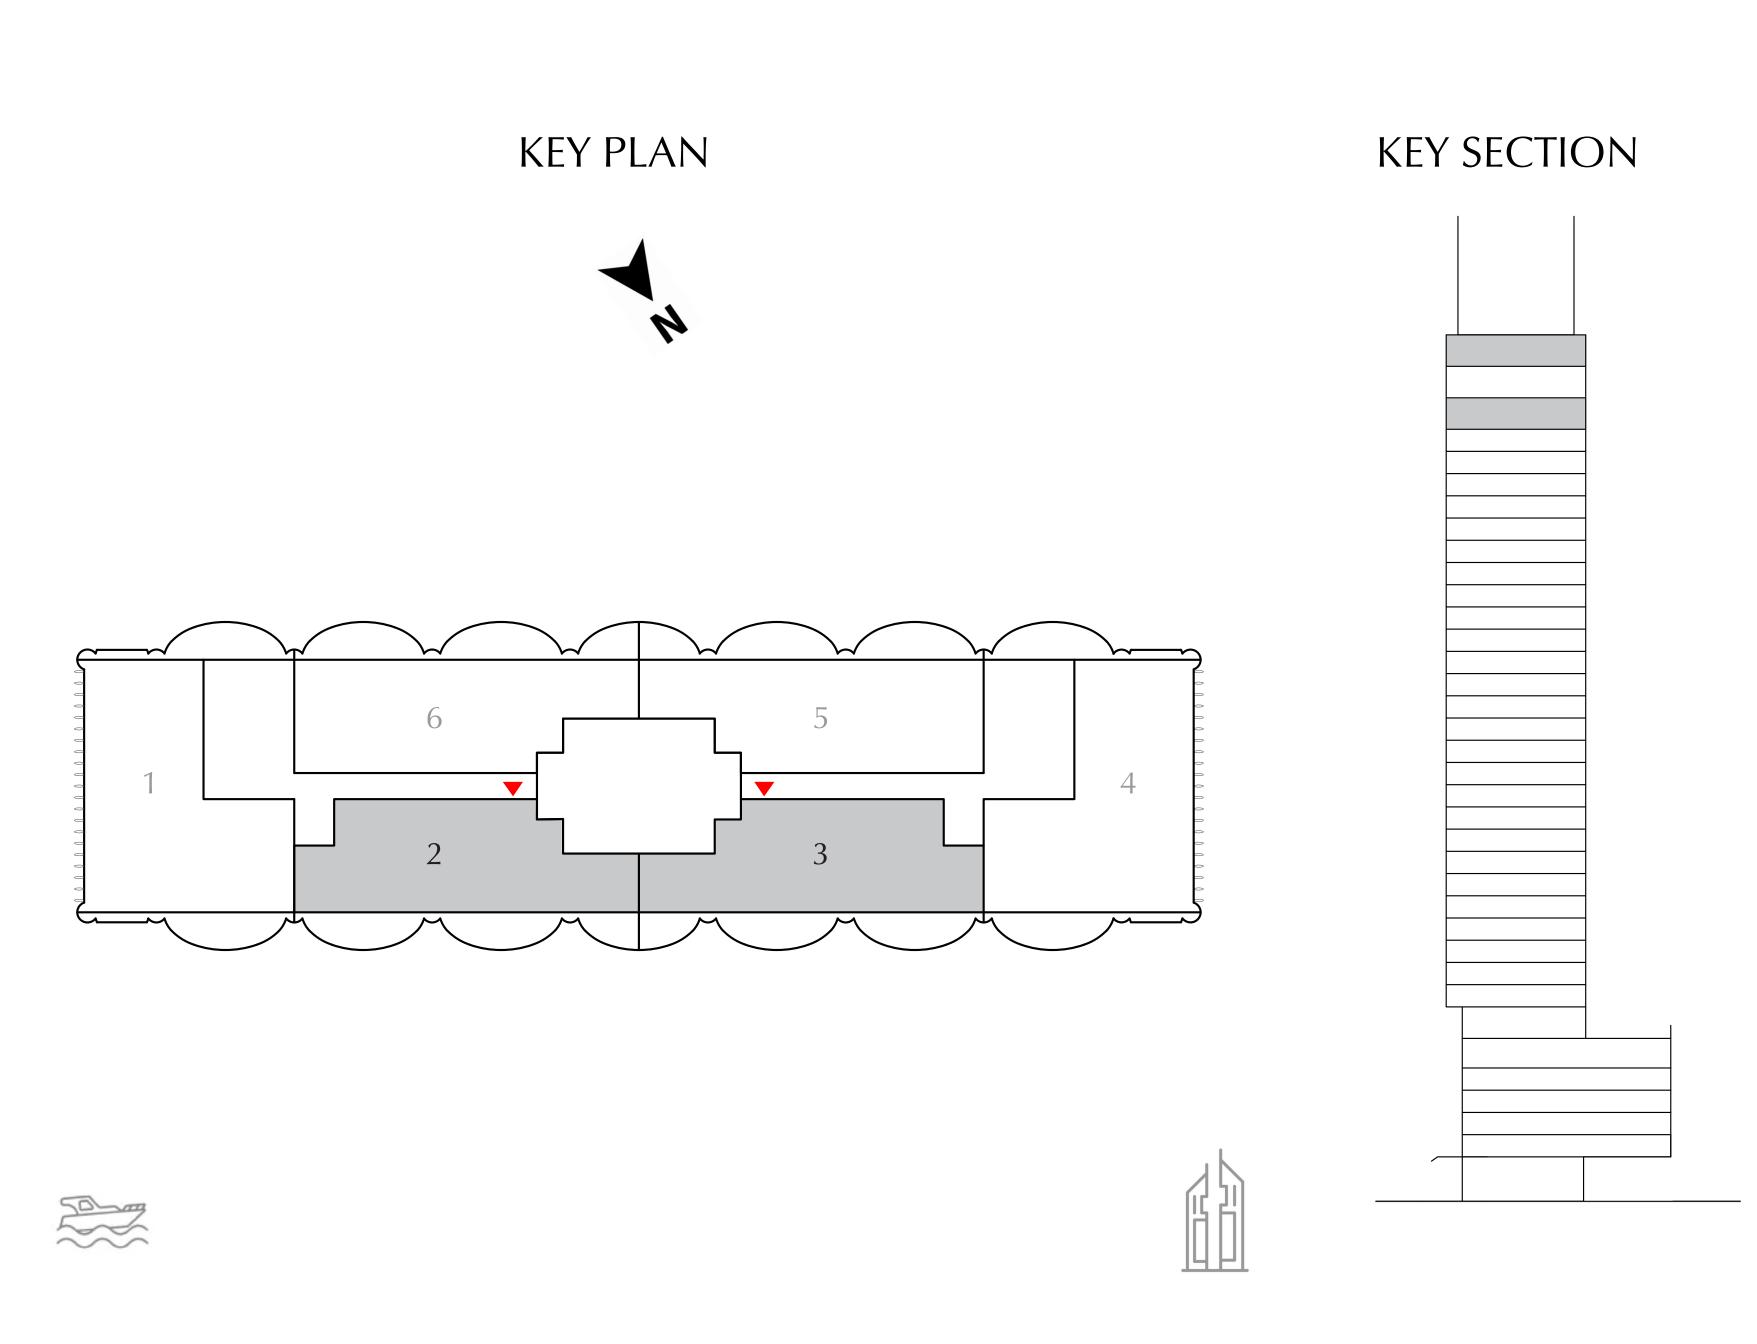

#### 2 BEDROOM

EVEN LEVELS 02-26 UNIT 6

| SUITE AREA   | 949.70 SQ.FT.  | 88.23 SQ.M.  |
|--------------|----------------|--------------|
| BALCONY AREA | 269.85 SQ.FT.  | 25.07 SQ.M.  |
| TOTAL AREA   | 1219.55 SQ.FT. | 113.30 SQ.M. |