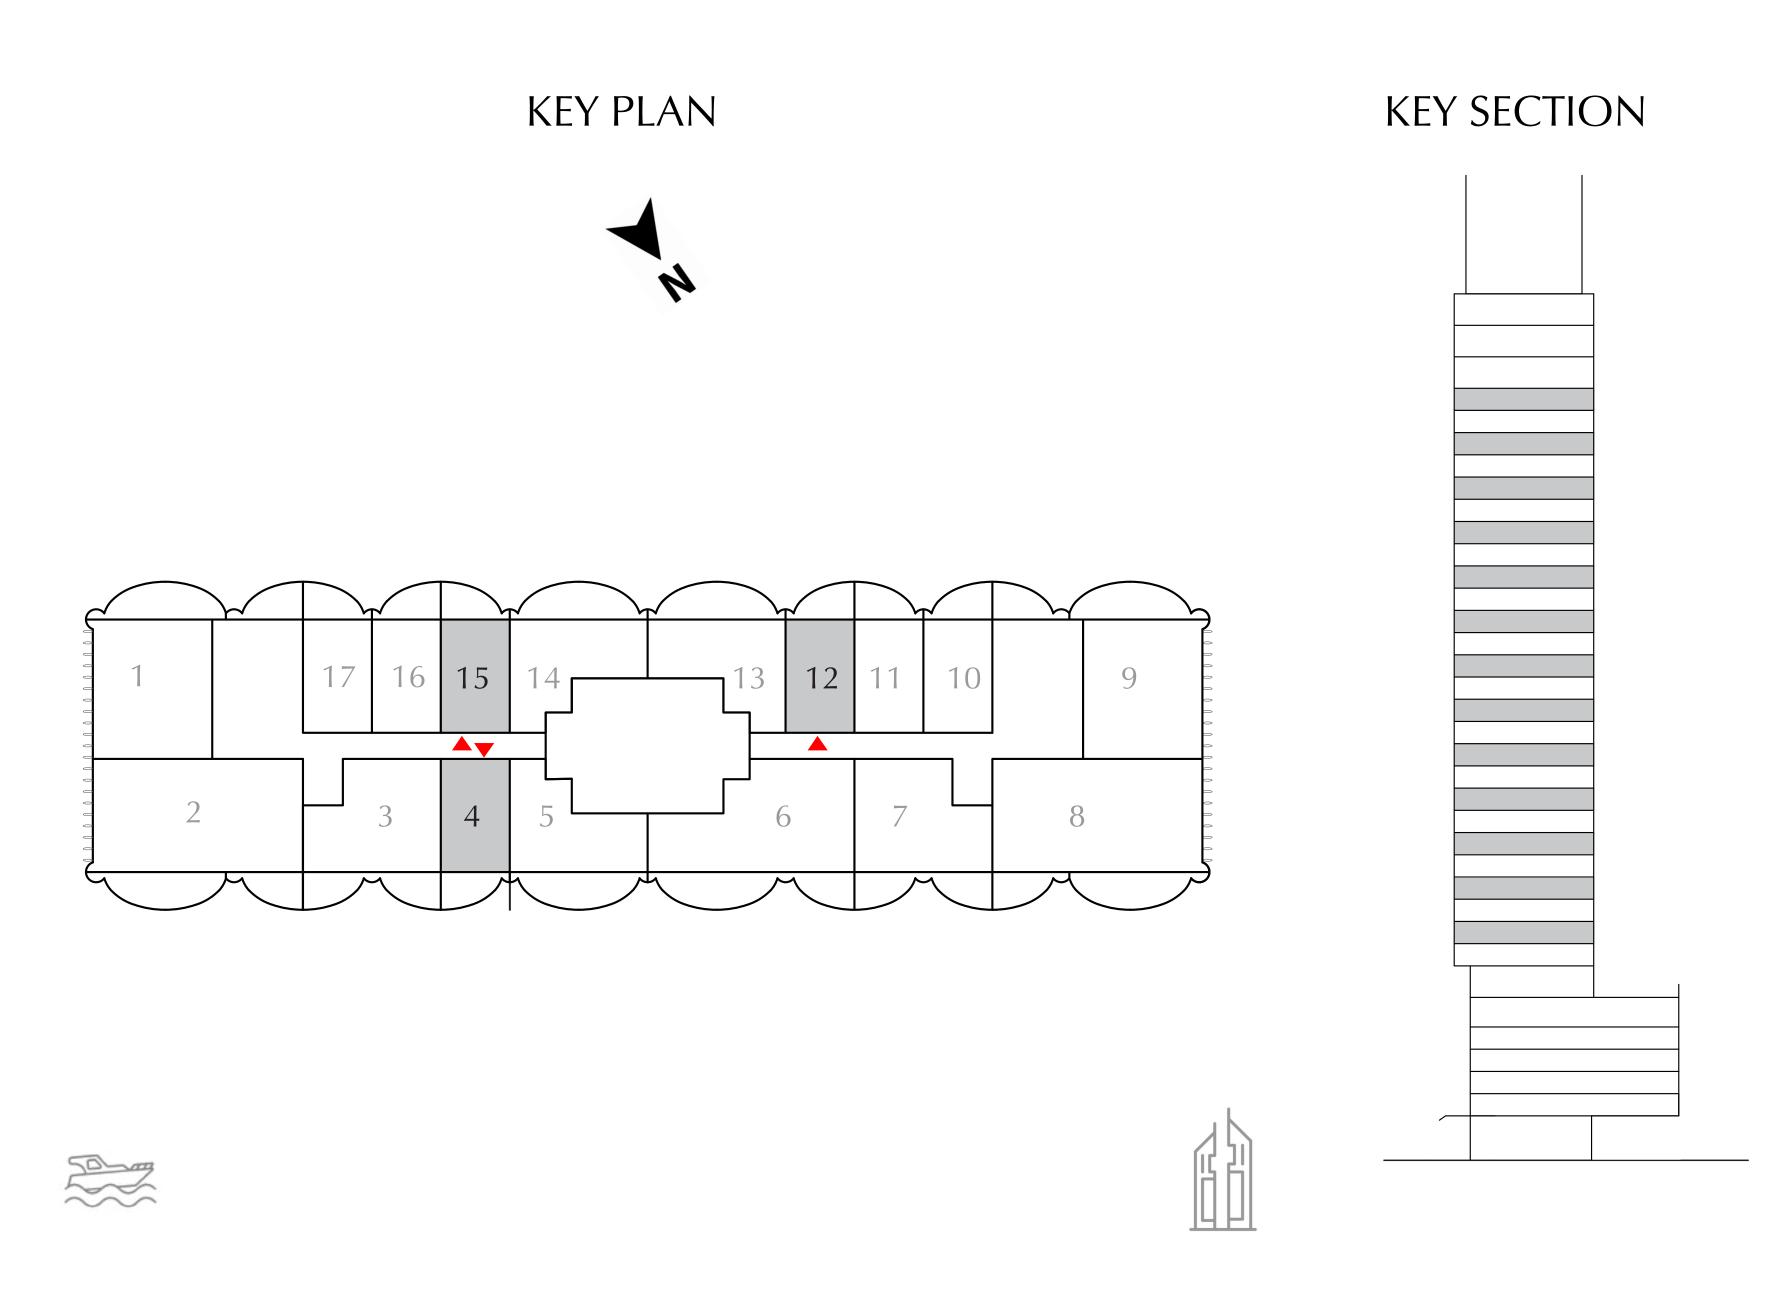

#### STUDIO

EVEN LEVELS 02-26 UNITS 10, 17

| SUITE AREA   | 379.32 SQ.FT. | 35.24 SQ.M. |
|--------------|---------------|-------------|
| BALCONY AREA | 90.74 SQ.FT.  | 8.43 SQ.M.  |
| TOTAL AREA   | 470.06 SQ.FT. | 43.67 SQ.M. |