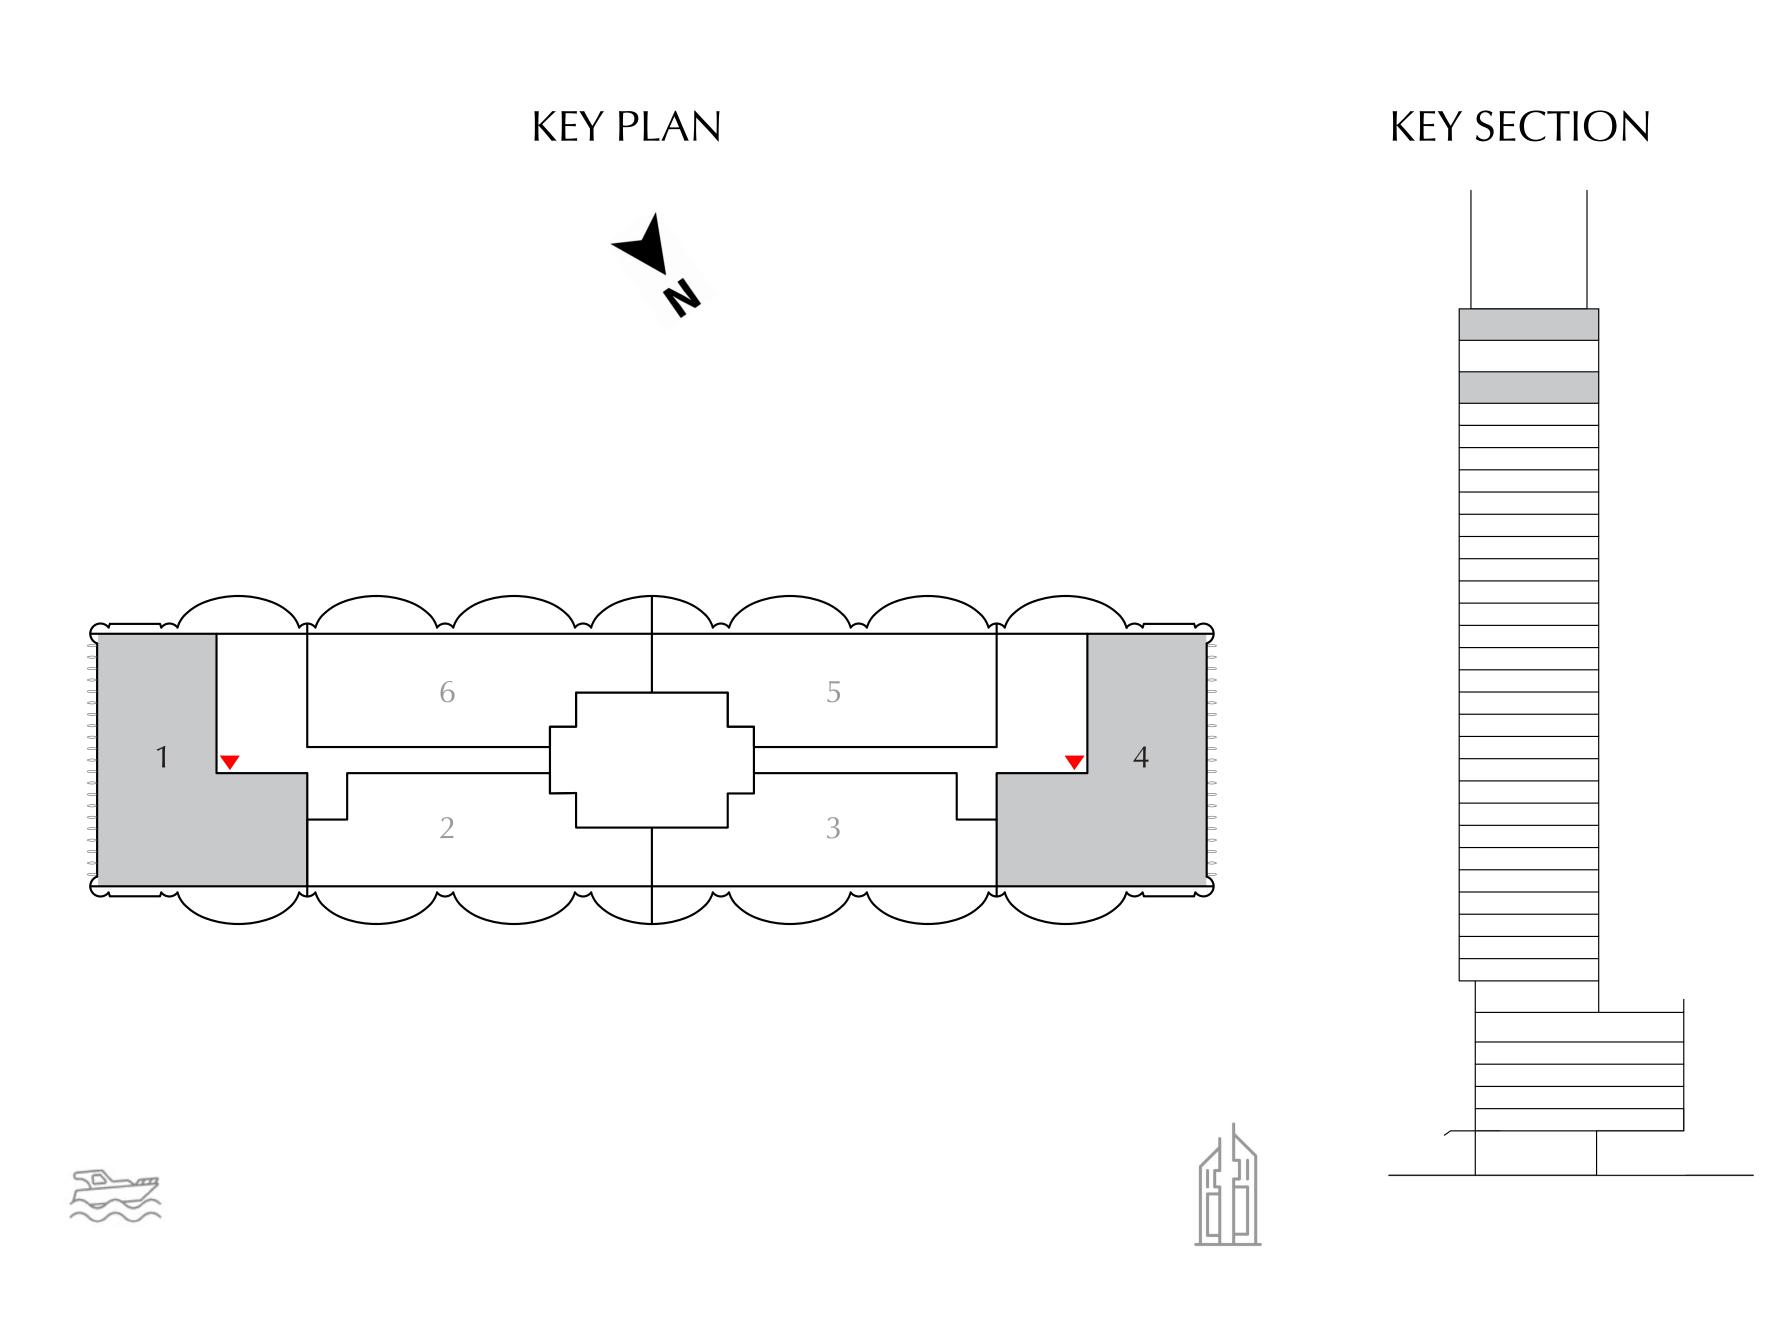

#### 2 BEDROOM

EVEN LEVEL 14 UNITS 1 & 6

| SUITE AREA   | 844.97 SQ.FT.  | 78.50 SQ.M. |  |
|--------------|----------------|-------------|--|
| BALCONY AREA | 207.96 SQ.FT.  | 19.32 SQ.M. |  |
| TOTAL AREA   | 1052.93 SQ.FT. | 97.82 SQ.M. |  |