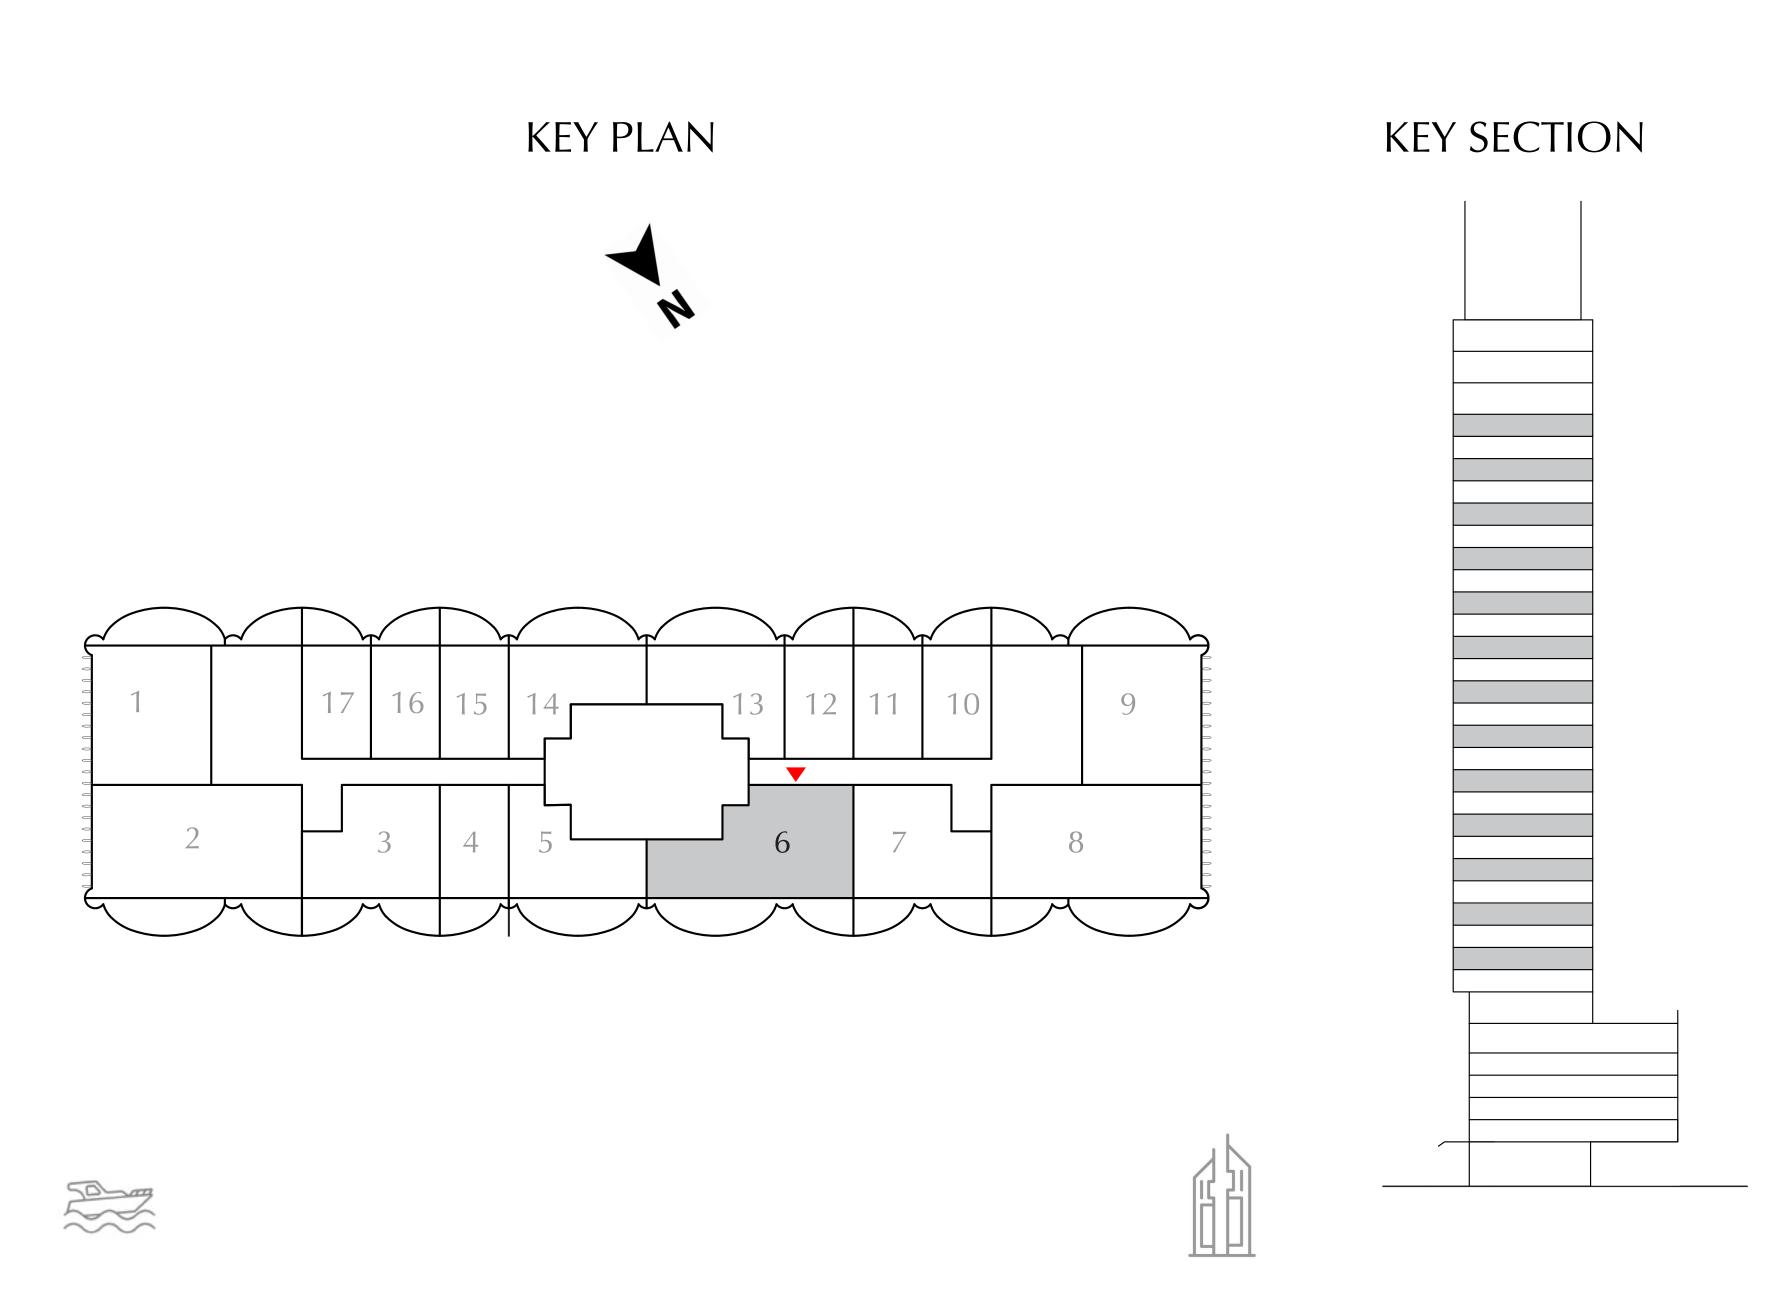

#### 2 BEDROOM

EVEN LEVELS 02-26 UNIT 6

| SUITE AREA   | 949.70 SQ.FT.  | 88.23 SQ.M.  |
|--------------|----------------|--------------|
| BALCONY AREA | 269.85 SQ.FT.  | 25.07 SQ.M.  |
| TOTAL AREA   | 1219.55 SQ.FT. | 113.30 SQ.M. |