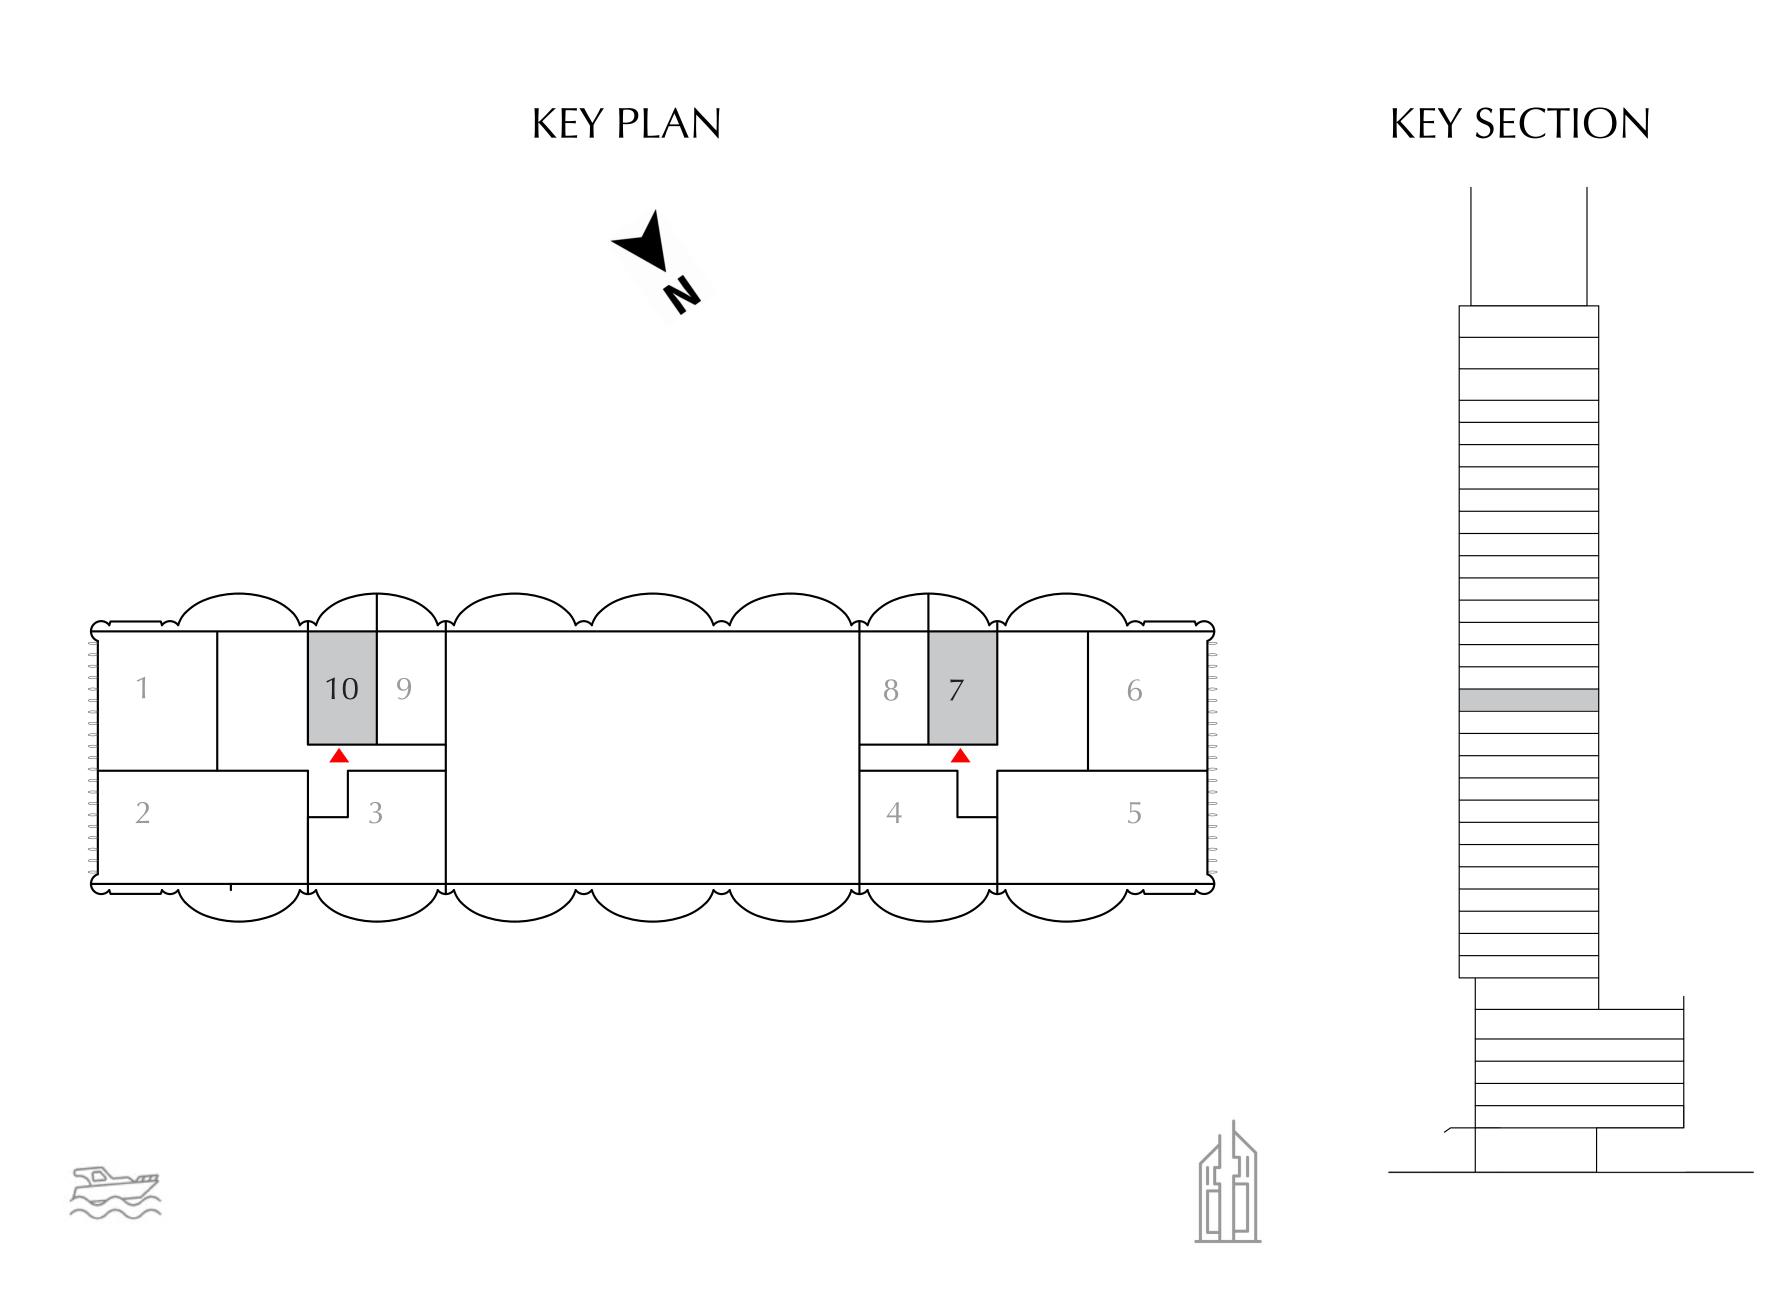

#### 1 BEDROOM

EVEN LEVELS 02-26 UNITS 3 & 7

| SUITE AREA   | 661.55 SQ.FT. | 61.46 SQ.M. |
|--------------|---------------|-------------|
| BALCONY AREA | 181.48 SQ.FT. | 16.86 SQ.M. |
| TOTAL AREA   | 843.03 SQ.FT. | 78.32 SQ.M. |

#### ODD LEVELS 03-27 UNITS 3 & 7

| SUITE AREA   | 661.55 SQ.FT. | 61.46 SQ.M. |
|--------------|---------------|-------------|
| BALCONY AREA | 181.59 SQ.FT. | 16.87 SQ.M. |
| TOTAL AREA   | 843.14 SQ.FT. | 78.33 SQ.M. |