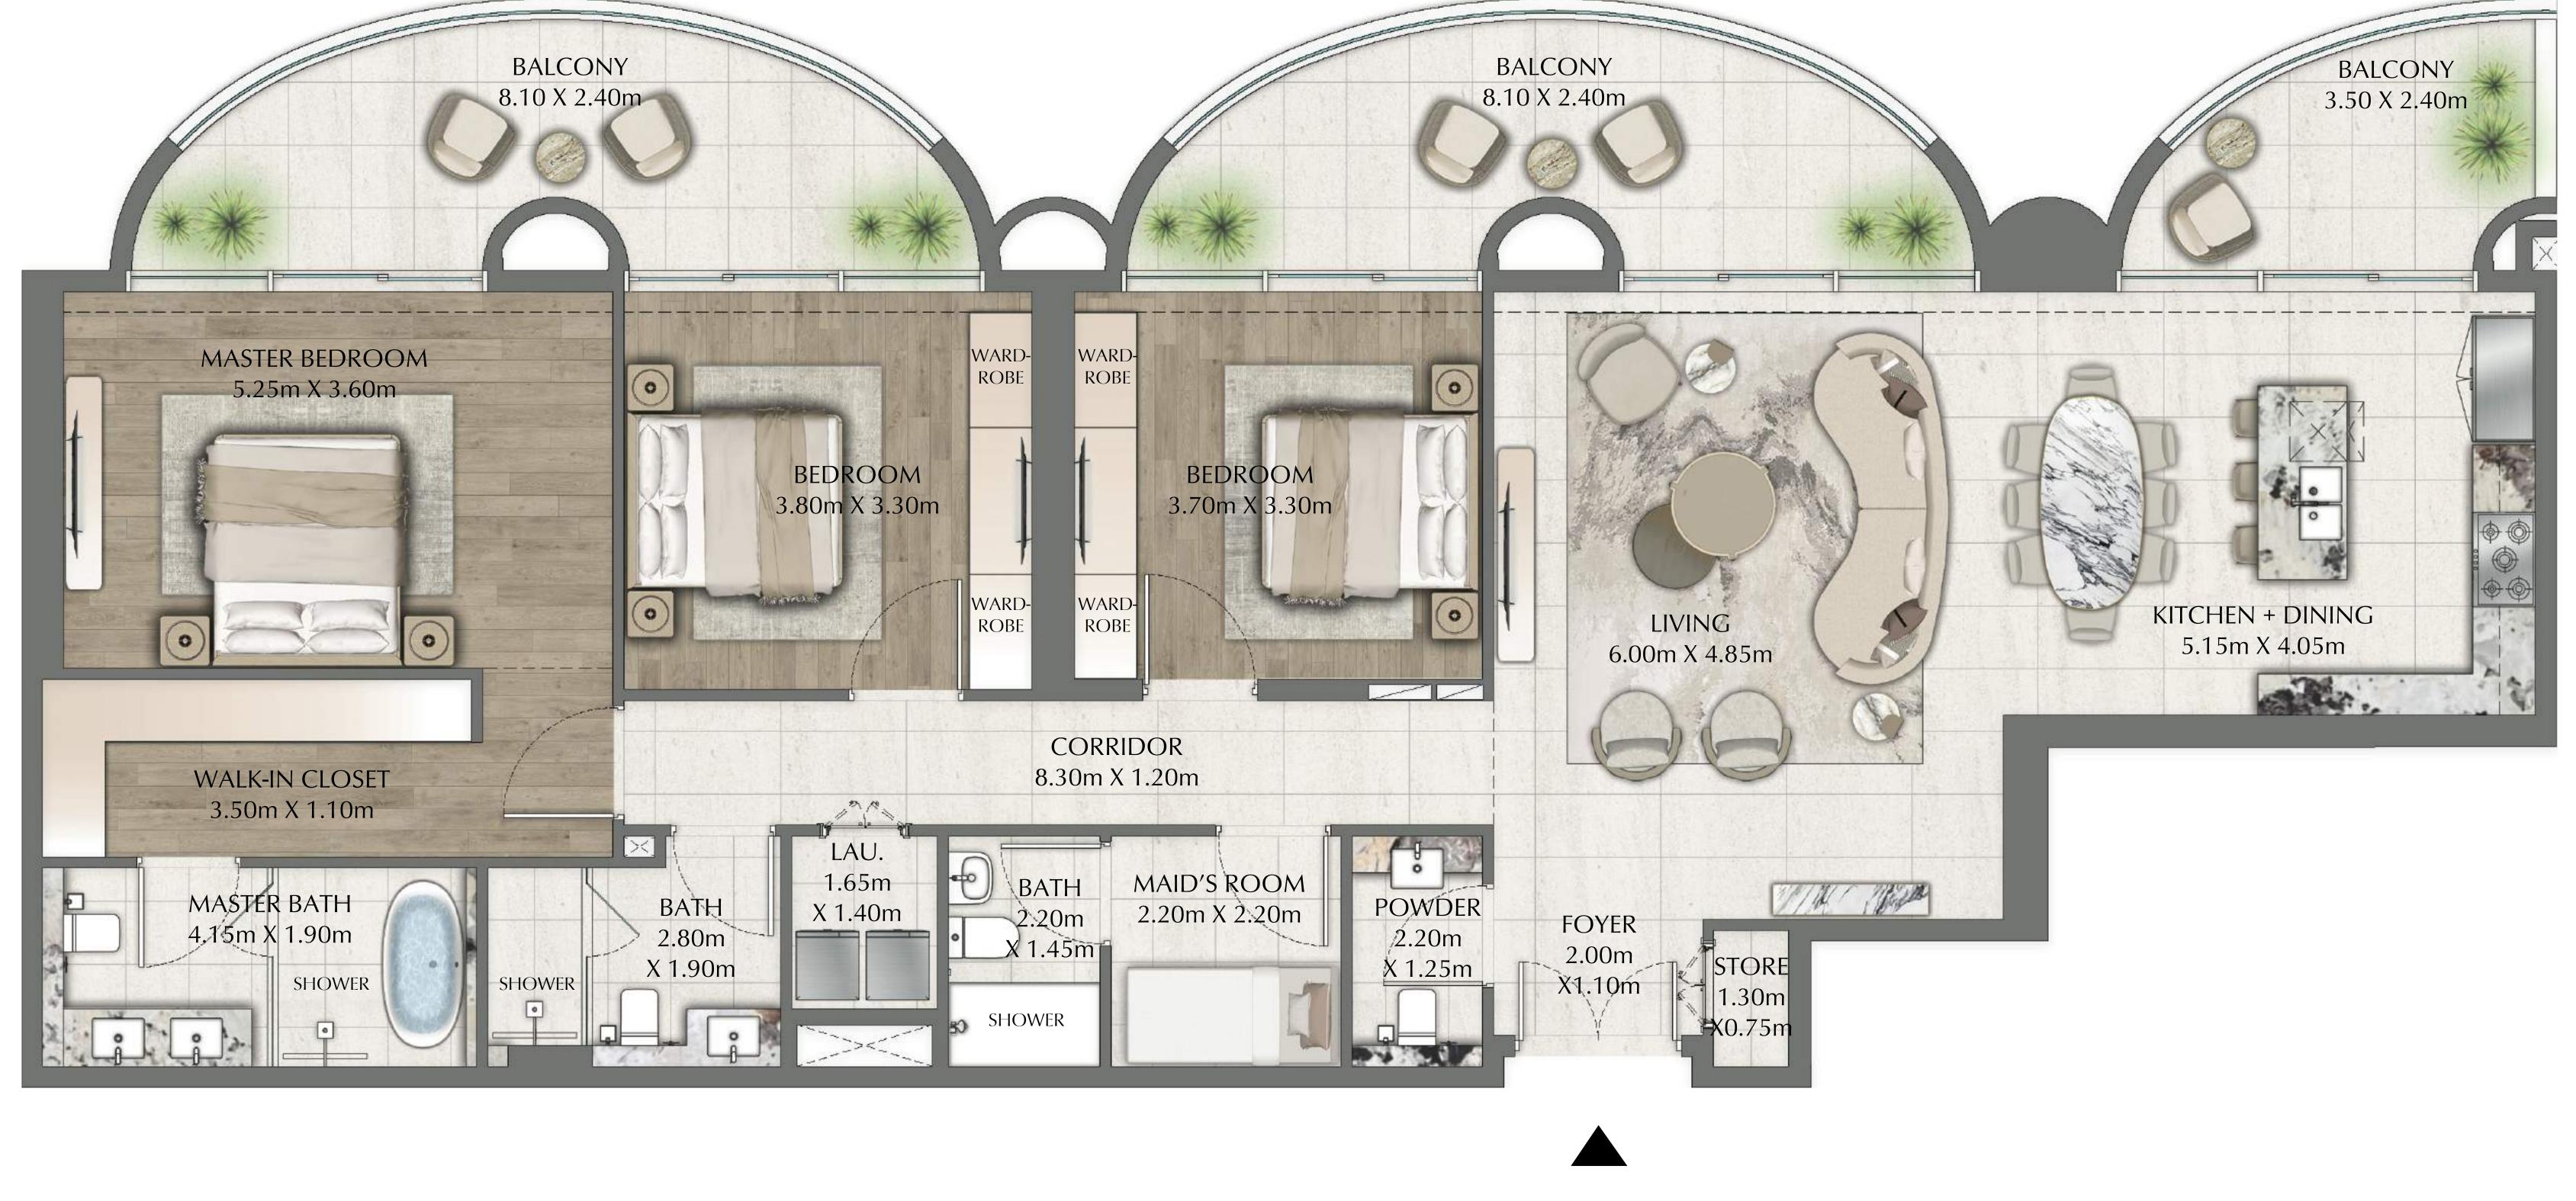

#### 2 BEDROOM

EVEN LEVELS 02-26 UNIT 6

| SUITE AREA   | 949.70 SQ.FT.  | 88.23 SQ.M.  |
|--------------|----------------|--------------|
| BALCONY AREA | 269.85 SQ.FT.  | 25.07 SQ.M.  |
| TOTAL AREA   | 1219.55 SQ.FT. | 113.30 SQ.M. |