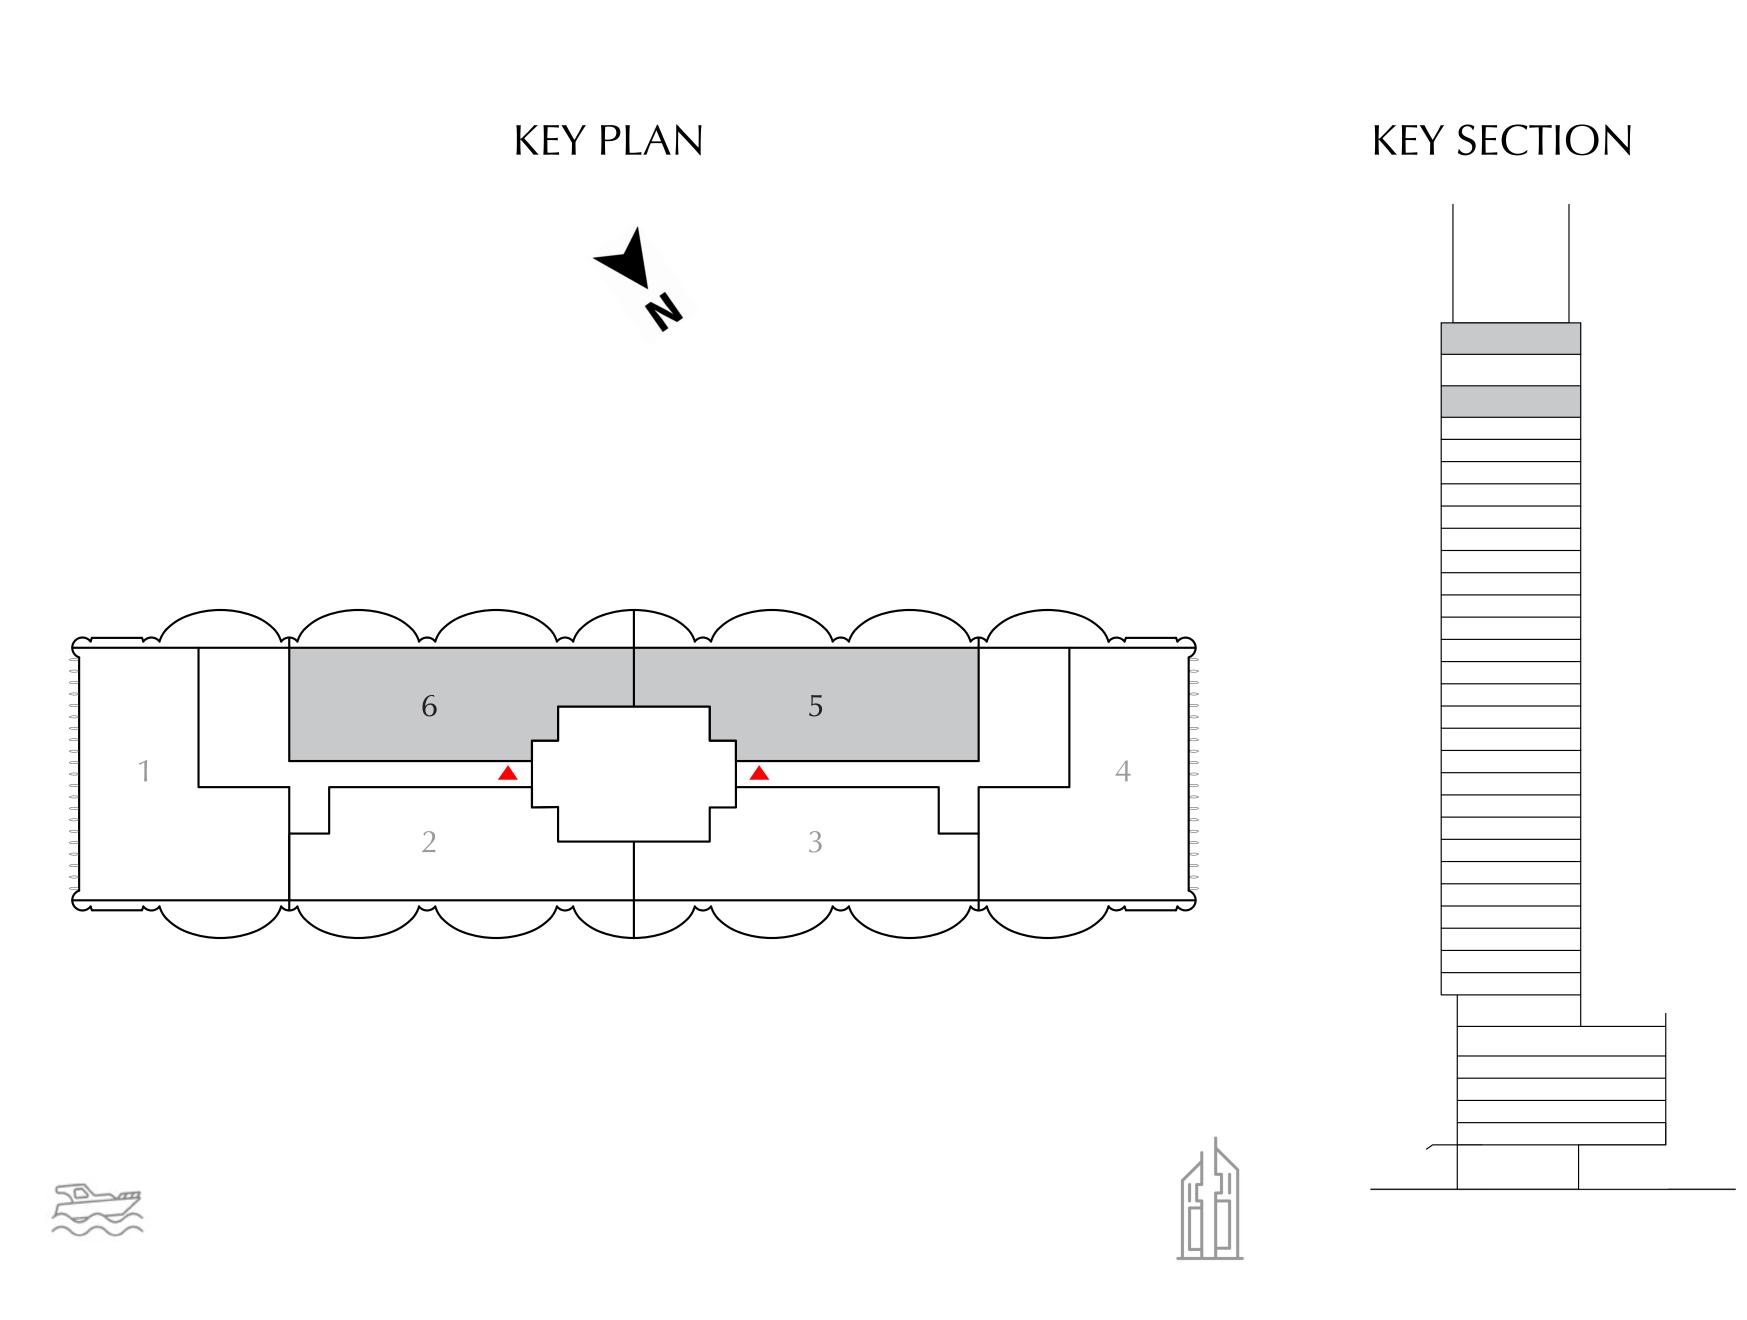

#### 3 BEDROOM

PENTHOUSES LEVEL 28 UNITS 5 & 6

| SUITE AREA   | 1746.12 SQ.FT. | 162.22 SQ.M. |
|--------------|----------------|--------------|
| BALCONY AREA | 451.33 SQ.FT.  | 41.93 SQ.M.  |
| TOTAL AREA   | 2197.45 SQ.FT. | 204.15 SQ.M. |

#### 3 BEDROOM

PENTHOUSES LEVEL 28 UNITS 2 & 3

| SUITE AREA   | 1621.80 SQ.FT. | 150.67 SQ.M. |
|--------------|----------------|--------------|
| BALCONY AREA | 451.33 SQ.FT.  | 41.93 SQ.M.  |
| TOTAL AREA   | 2073.13 SQ.FT. | 192.60 SQ.M. |

#### 4 BEDROOM

PENTHOUSES LEVEL 28 UNITS 1 & 4

| SUITE AREA   | 1980.67 SQ.FT. | 184.01 SQ.M. |  |
|--------------|----------------|--------------|--|
| BALCONY AREA | 412.69 SQ.FT.  | 38.34 SQ.M.  |  |
| TOTAL AREA   | 2393.36 SQ.FT. | 222.35 SQ.M. |  |