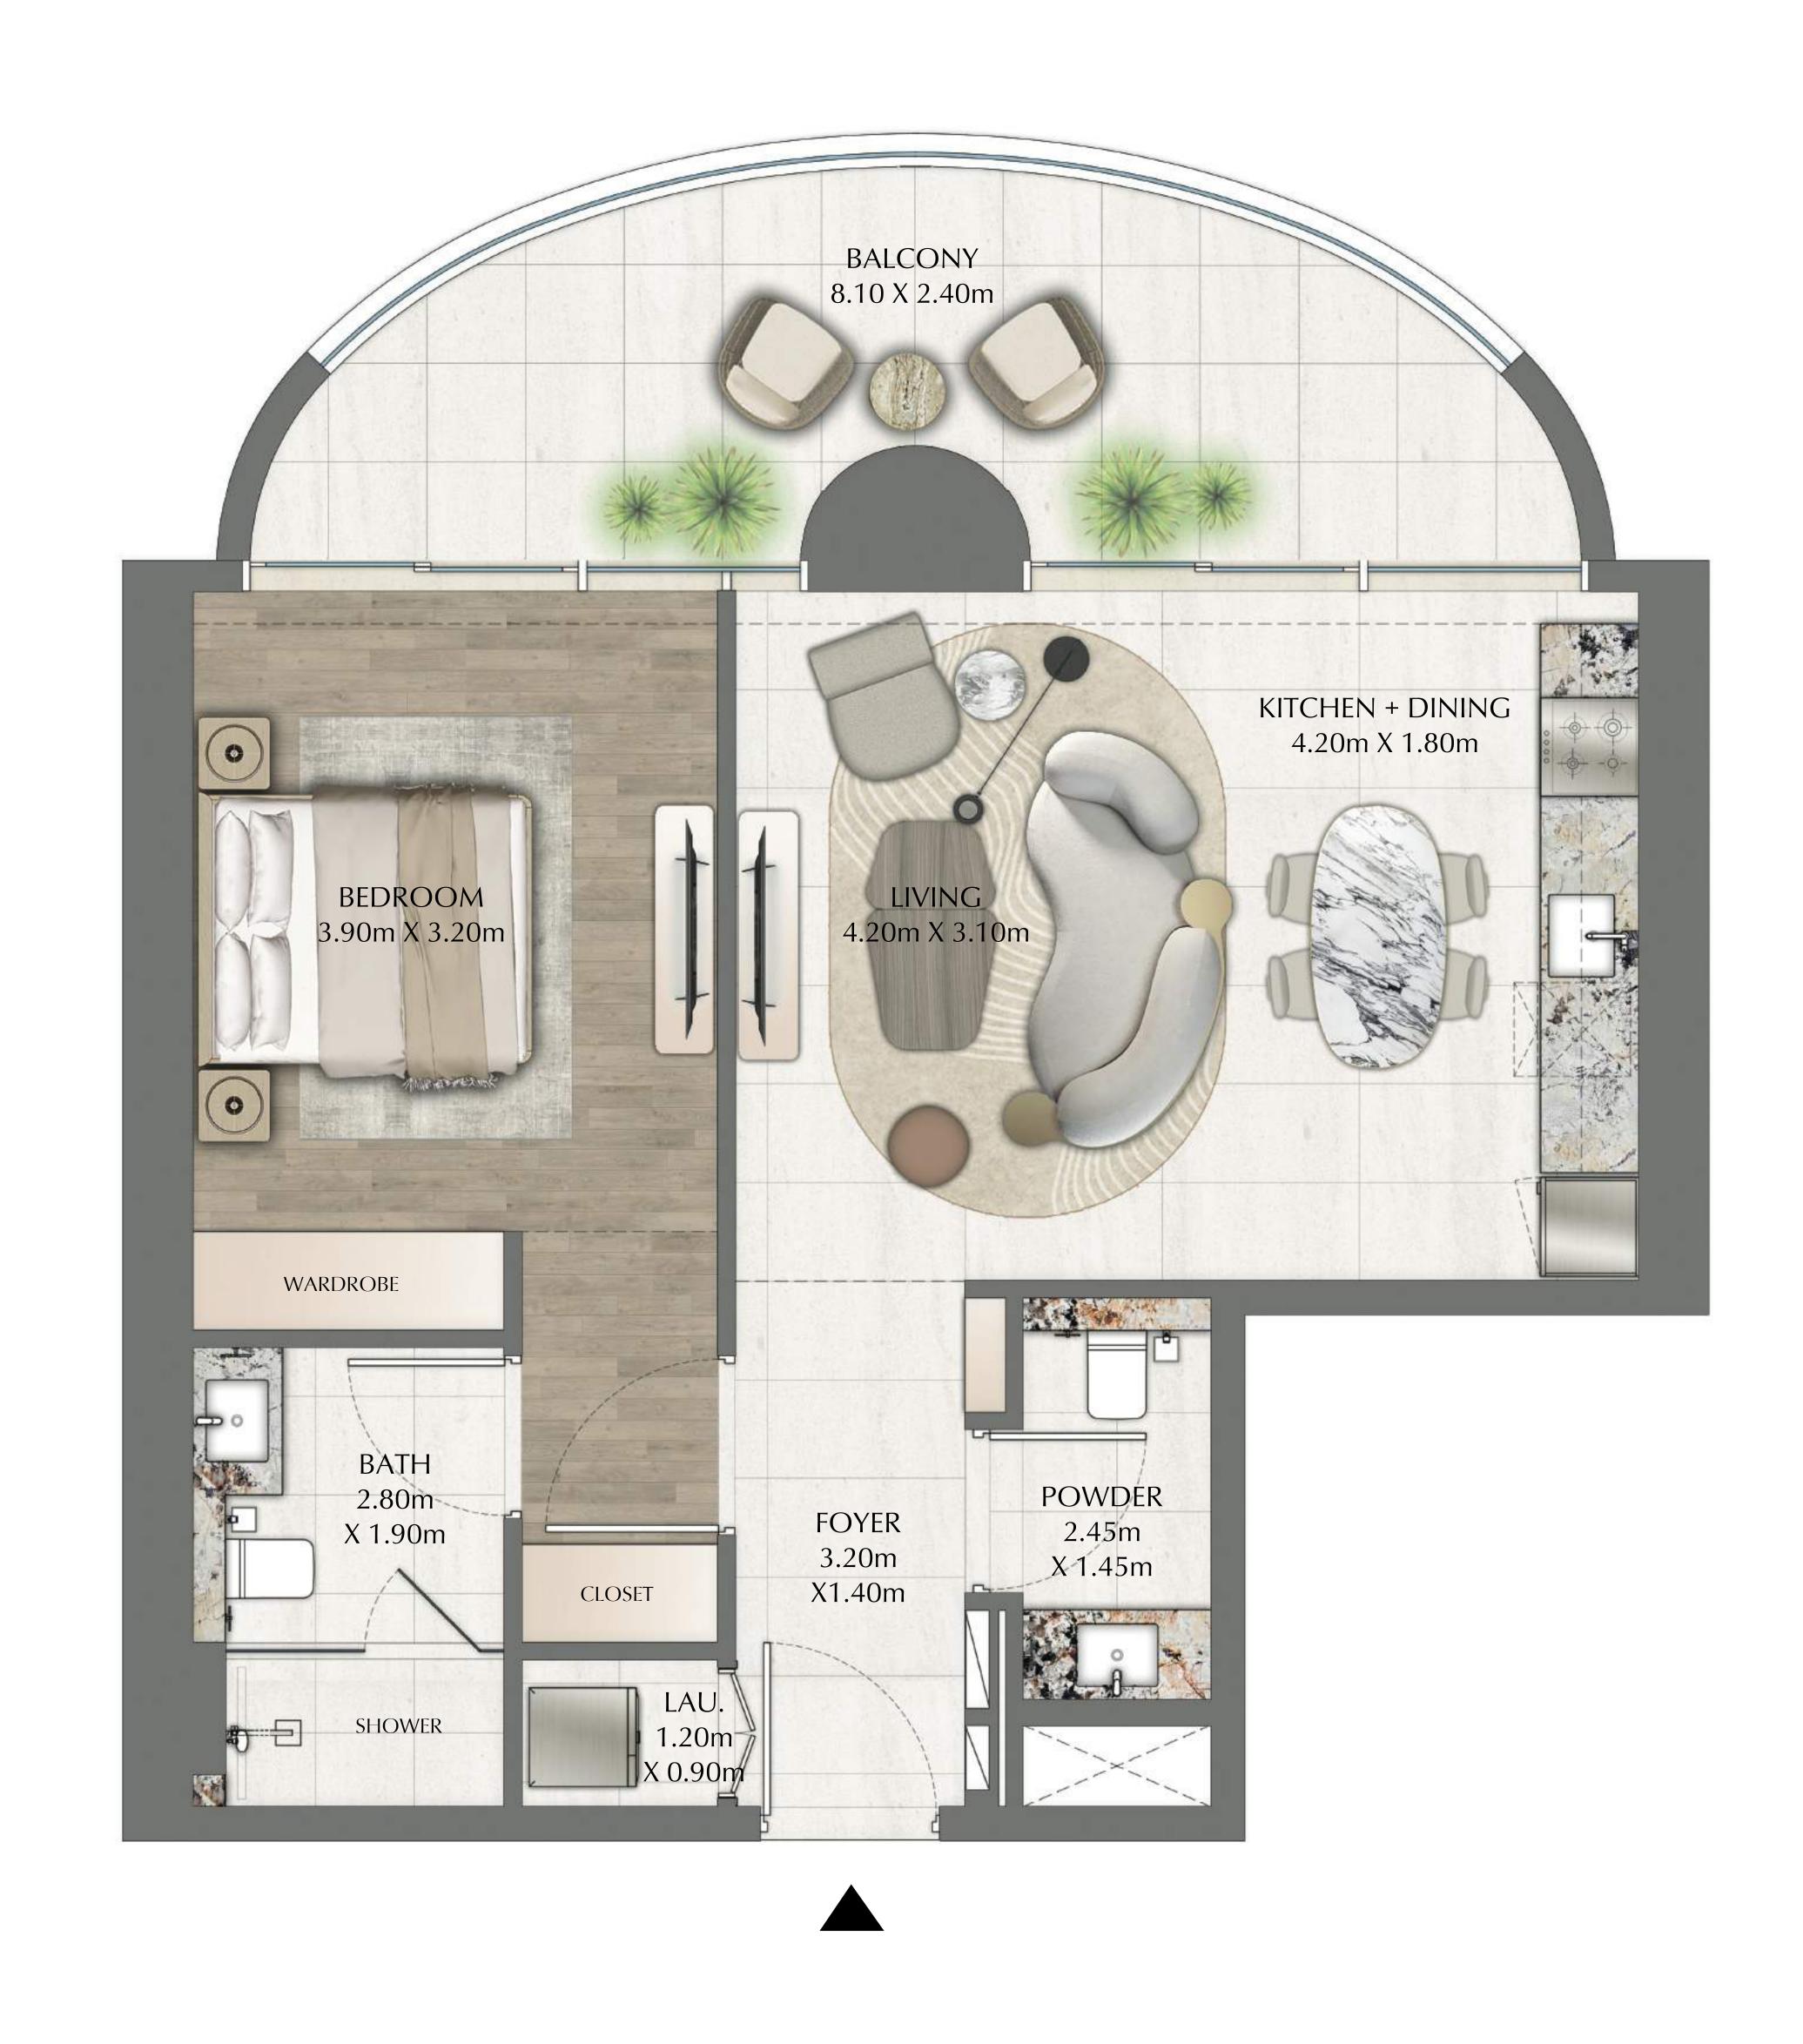

#### 1 BEDROOM

EVEN LEVELS 02-26 UNITS 3 & 7

| SUITE AREA   | 661.55 SQ.FT. | 61.46 SQ.M. |
|--------------|---------------|-------------|
| BALCONY AREA | 181.48 SQ.FT. | 16.86 SQ.M. |
| TOTAL AREA   | 843.03 SQ.FT. | 78.32 SQ.M. |

#### ODD LEVELS 03-27 UNITS 3 & 7

| SUITE AREA   | 661.55 SQ.FT. | 61.46 SQ.M. |
|--------------|---------------|-------------|
| BALCONY AREA | 181.59 SQ.FT. | 16.87 SQ.M. |
| TOTAL AREA   | 843.14 SQ.FT. | 78.33 SQ.M. |

#### 1 BEDROOM

EVEN LEVEL 14 UNITS 3 & 4

| SUITE AREA   | 661.55 SQ.FT. | 61.46 SQ.M. |  |
|--------------|---------------|-------------|--|
| BALCONY AREA | 181.59 SQ.FT. | 16.87 SQ.M. |  |
| TOTAL AREA   | 843.14 SQ.FT. | 78.33 SQ.M. |  |