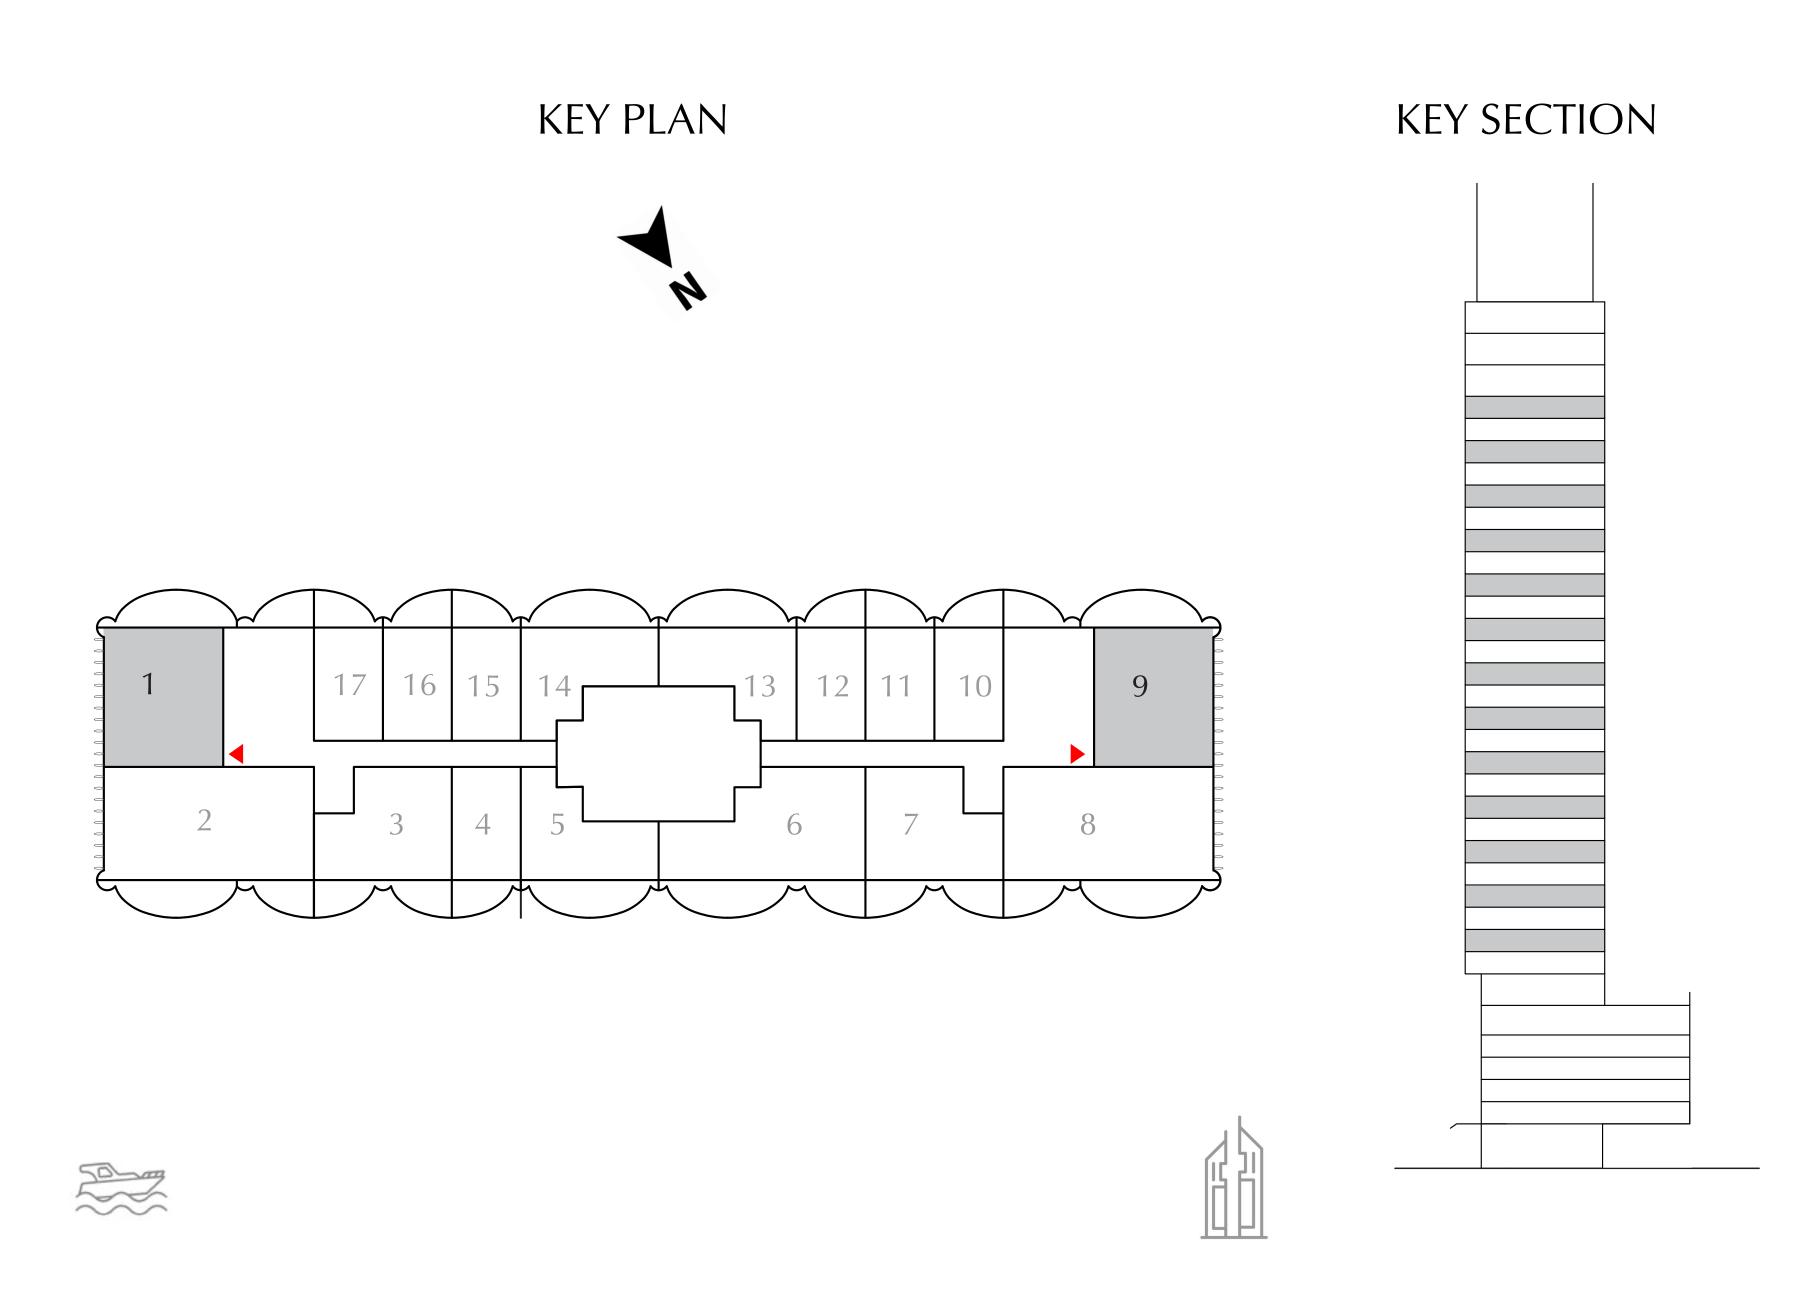

#### 2 BEDROOM

EVEN LEVELS 02-26 UNITS 1 & 9

| TOTAL AREA   | 1053.03 SQ.FT. | 97.83 SQ.M. |
|--------------|----------------|-------------|
| BALCONY AREA | 208.07 SQ.FT.  | 19.33 SQ.M. |
| SUITE AREA   | 844.97 SQ.FT.  | 78.50 SQ.M. |