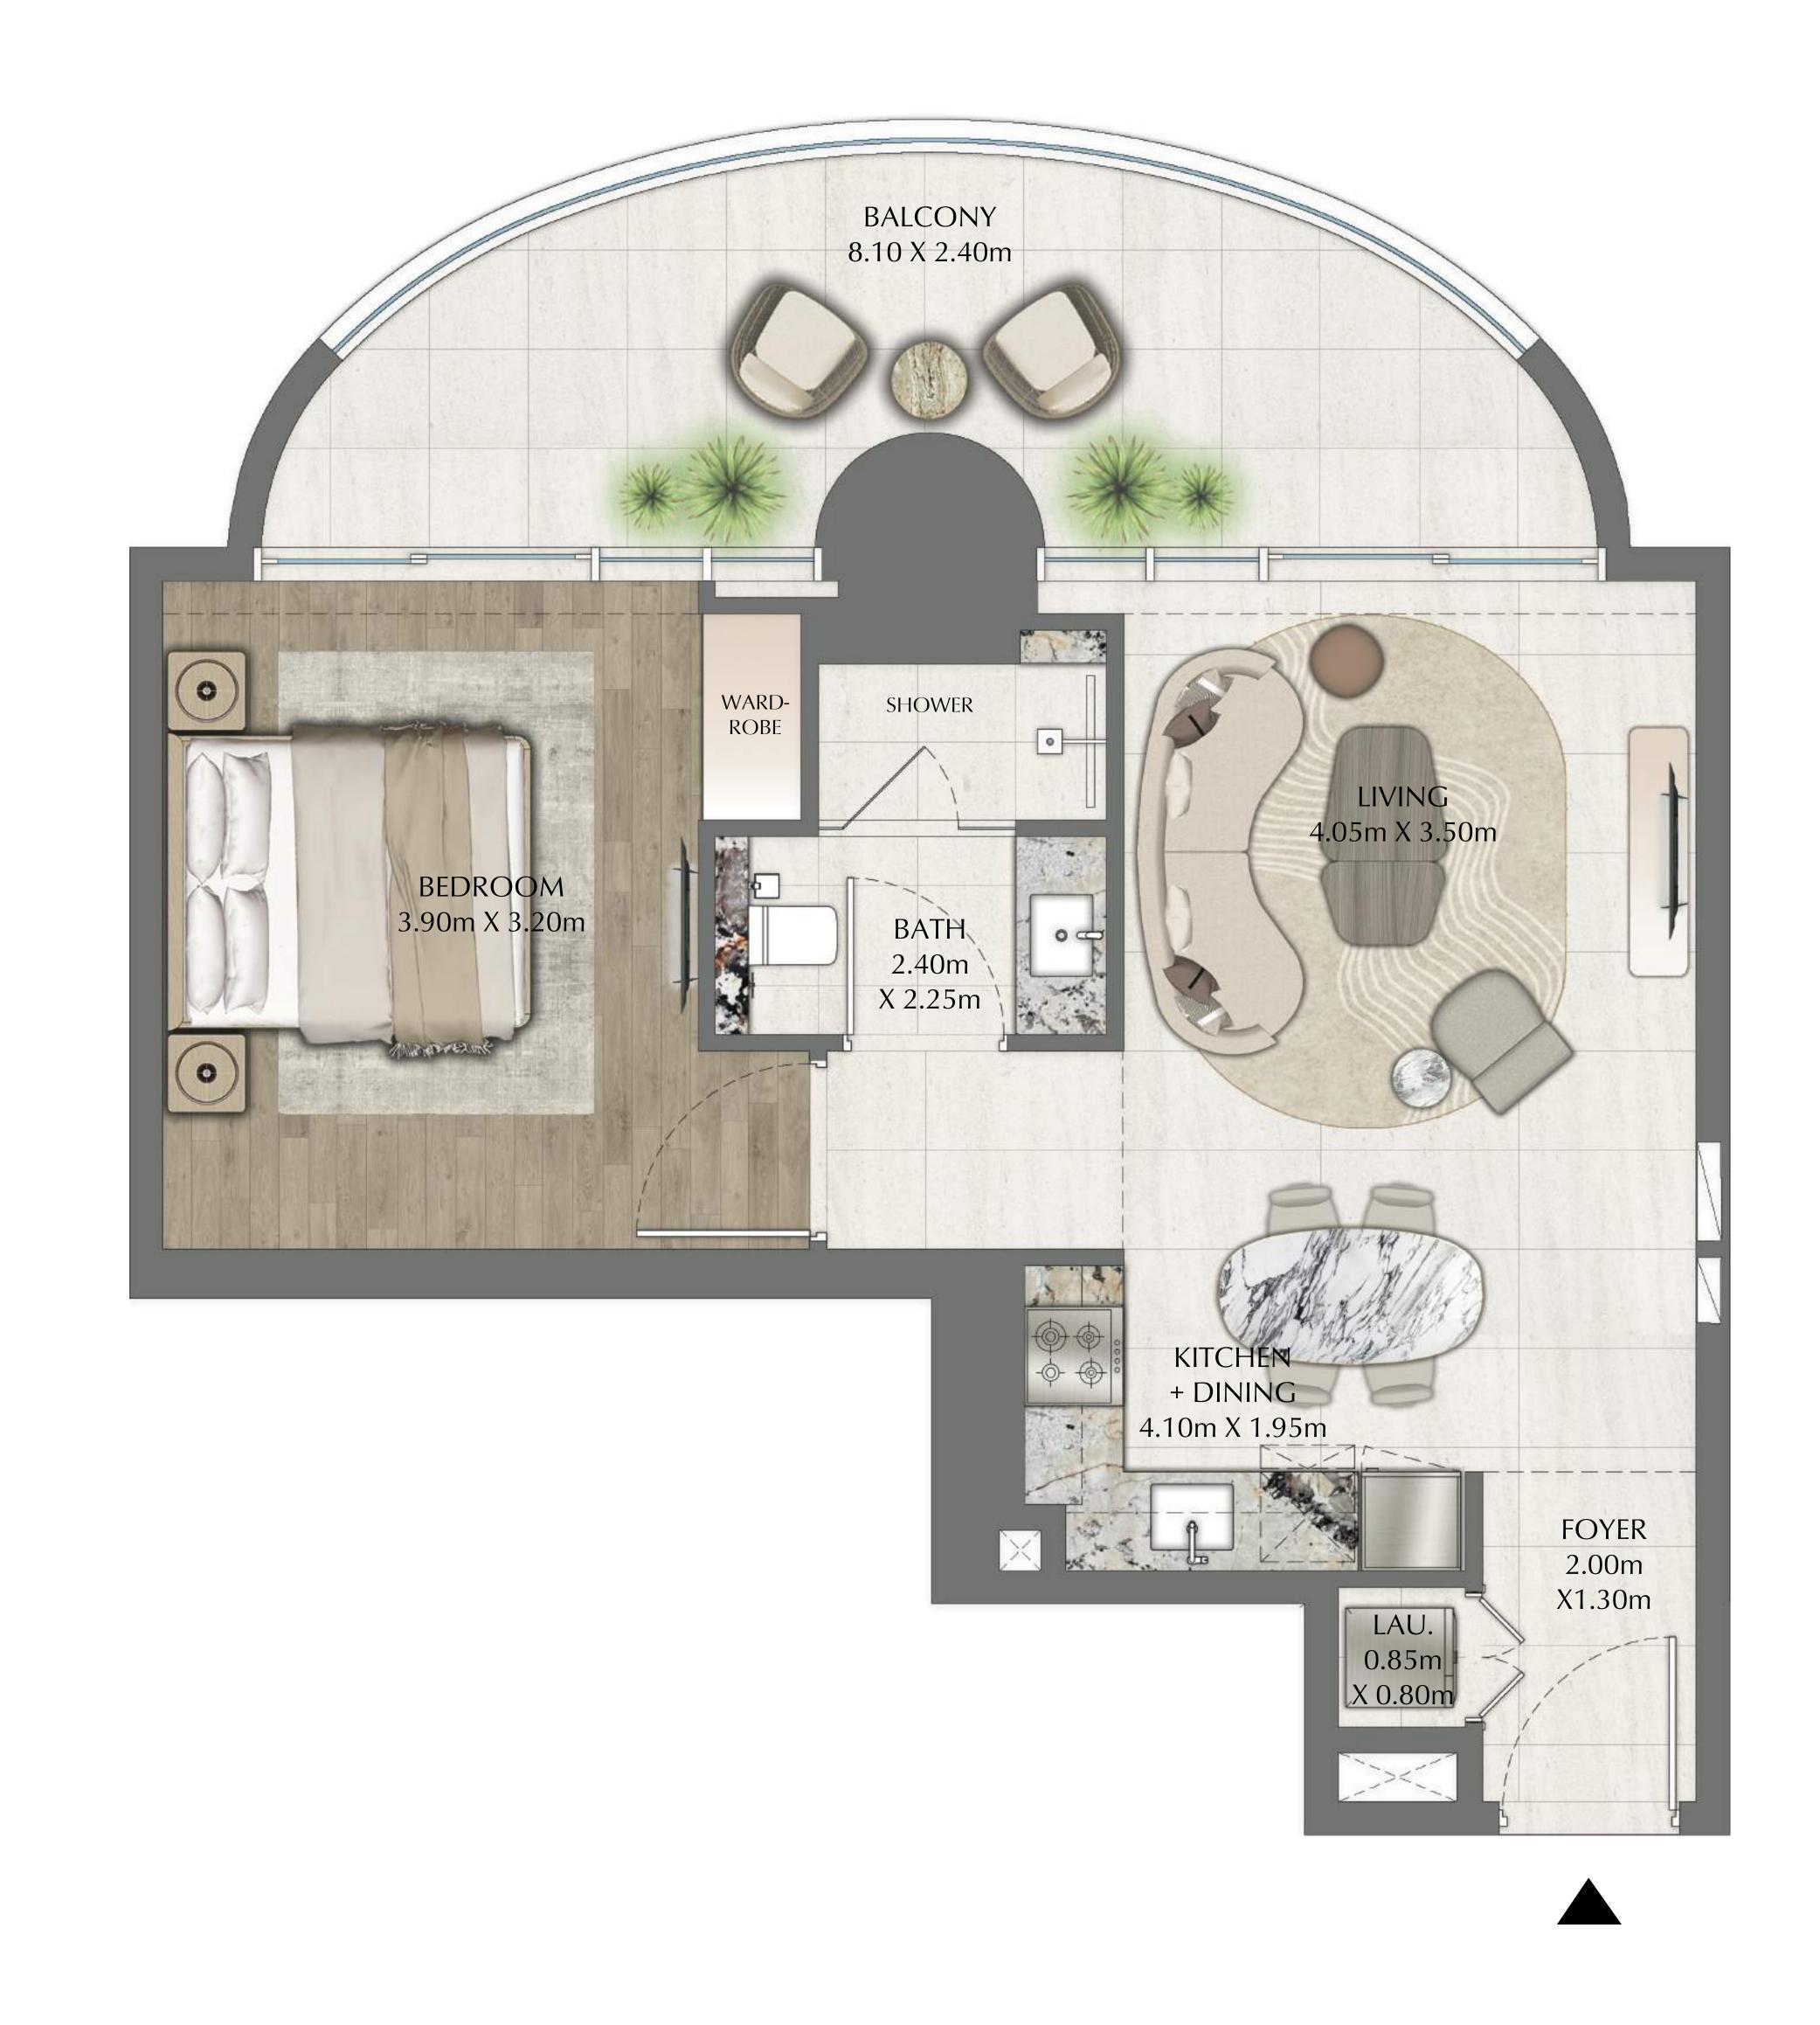

#### 1 BEDROOM

EVEN LEVELS 02-26 UNITS 5, 13 & 14

| SUITE AREA   | 570.27 SQ.FT. | 52.98 SQ.M. |
|--------------|---------------|-------------|
| BALCONY AREA | 178.68 SQ.FT. | 16.60 SQ.M. |
| TOTAL AREA   | 748.95 SQ.FT. | 69.58 SQ.M. |