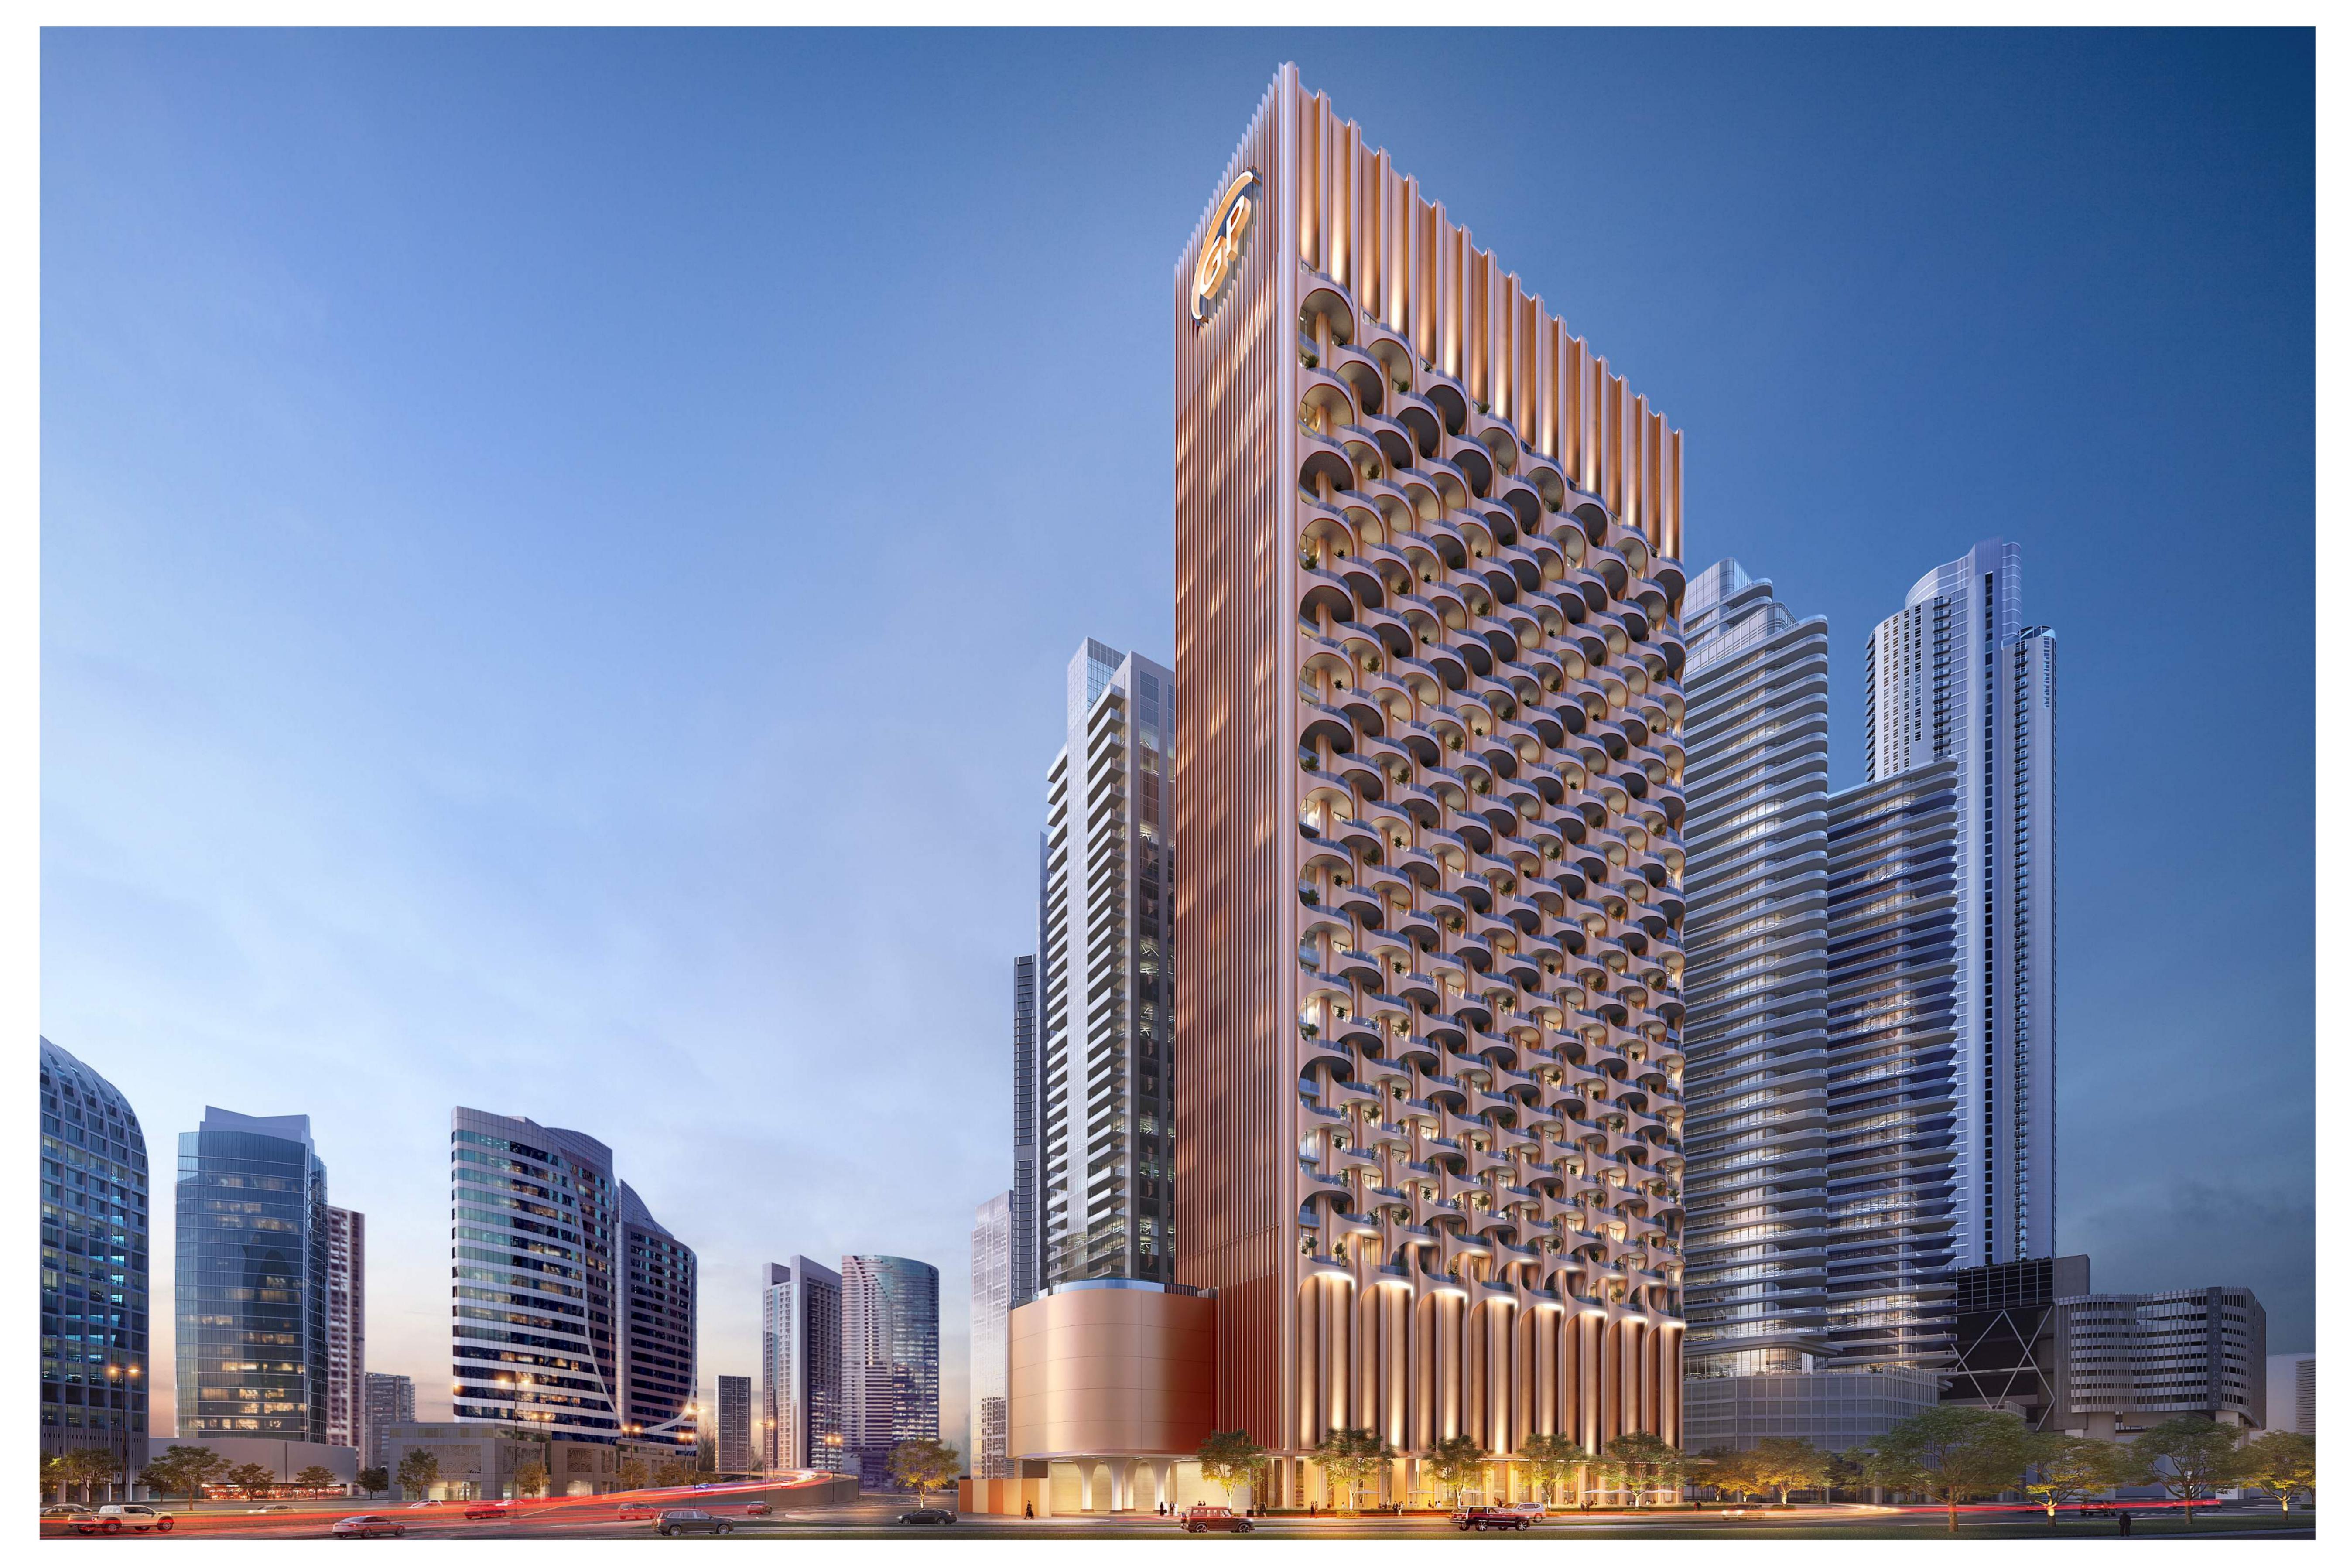

# EVEN LEVELS 02-26

UNIT PLANS

DOWNTOWN DUBAI

#### STUDIO

EVEN LEVELS 02-26 UNITS 10, 17

| SUITE AREA   | 379.32 SQ.FT. | 35.24 SQ.M. |
|--------------|---------------|-------------|
| BALCONY AREA | 90.74 SQ.FT.  | 8.43 SQ.M.  |
| TOTAL AREA   | 470.06 SQ.FT. | 43.67 SQ.M. |





DOWNTOWN DUBAI

#### STUDIO

EVEN LEVELS 02-26 UNITS 11,16

| SUITE AREA   | 379.32 SQ.FT. | 35.24 SQ.M. |  |
|--------------|---------------|-------------|--|
| BALCONY AREA | 90.85 SQ.FT.  | 8.44 SQ.M.  |  |
| TOTAL AREA   | 470.17 SQ.FT. | 43.68 SQ.M. |  |





DOWNTOWN DUBAI

#### STUDIO

EVEN LEVELS 02-26 UNITS 4, 12, 15

| TOTAL AREA   | 469.52 SQ.FT. | 43.62 SQ.M. |
|--------------|---------------|-------------|
| BALCONY AREA | 90.85 SQ.FT.  | 8.44 SQ.M.  |
| SUITE AREA   | 378.67 SQ.FT. | 35.18