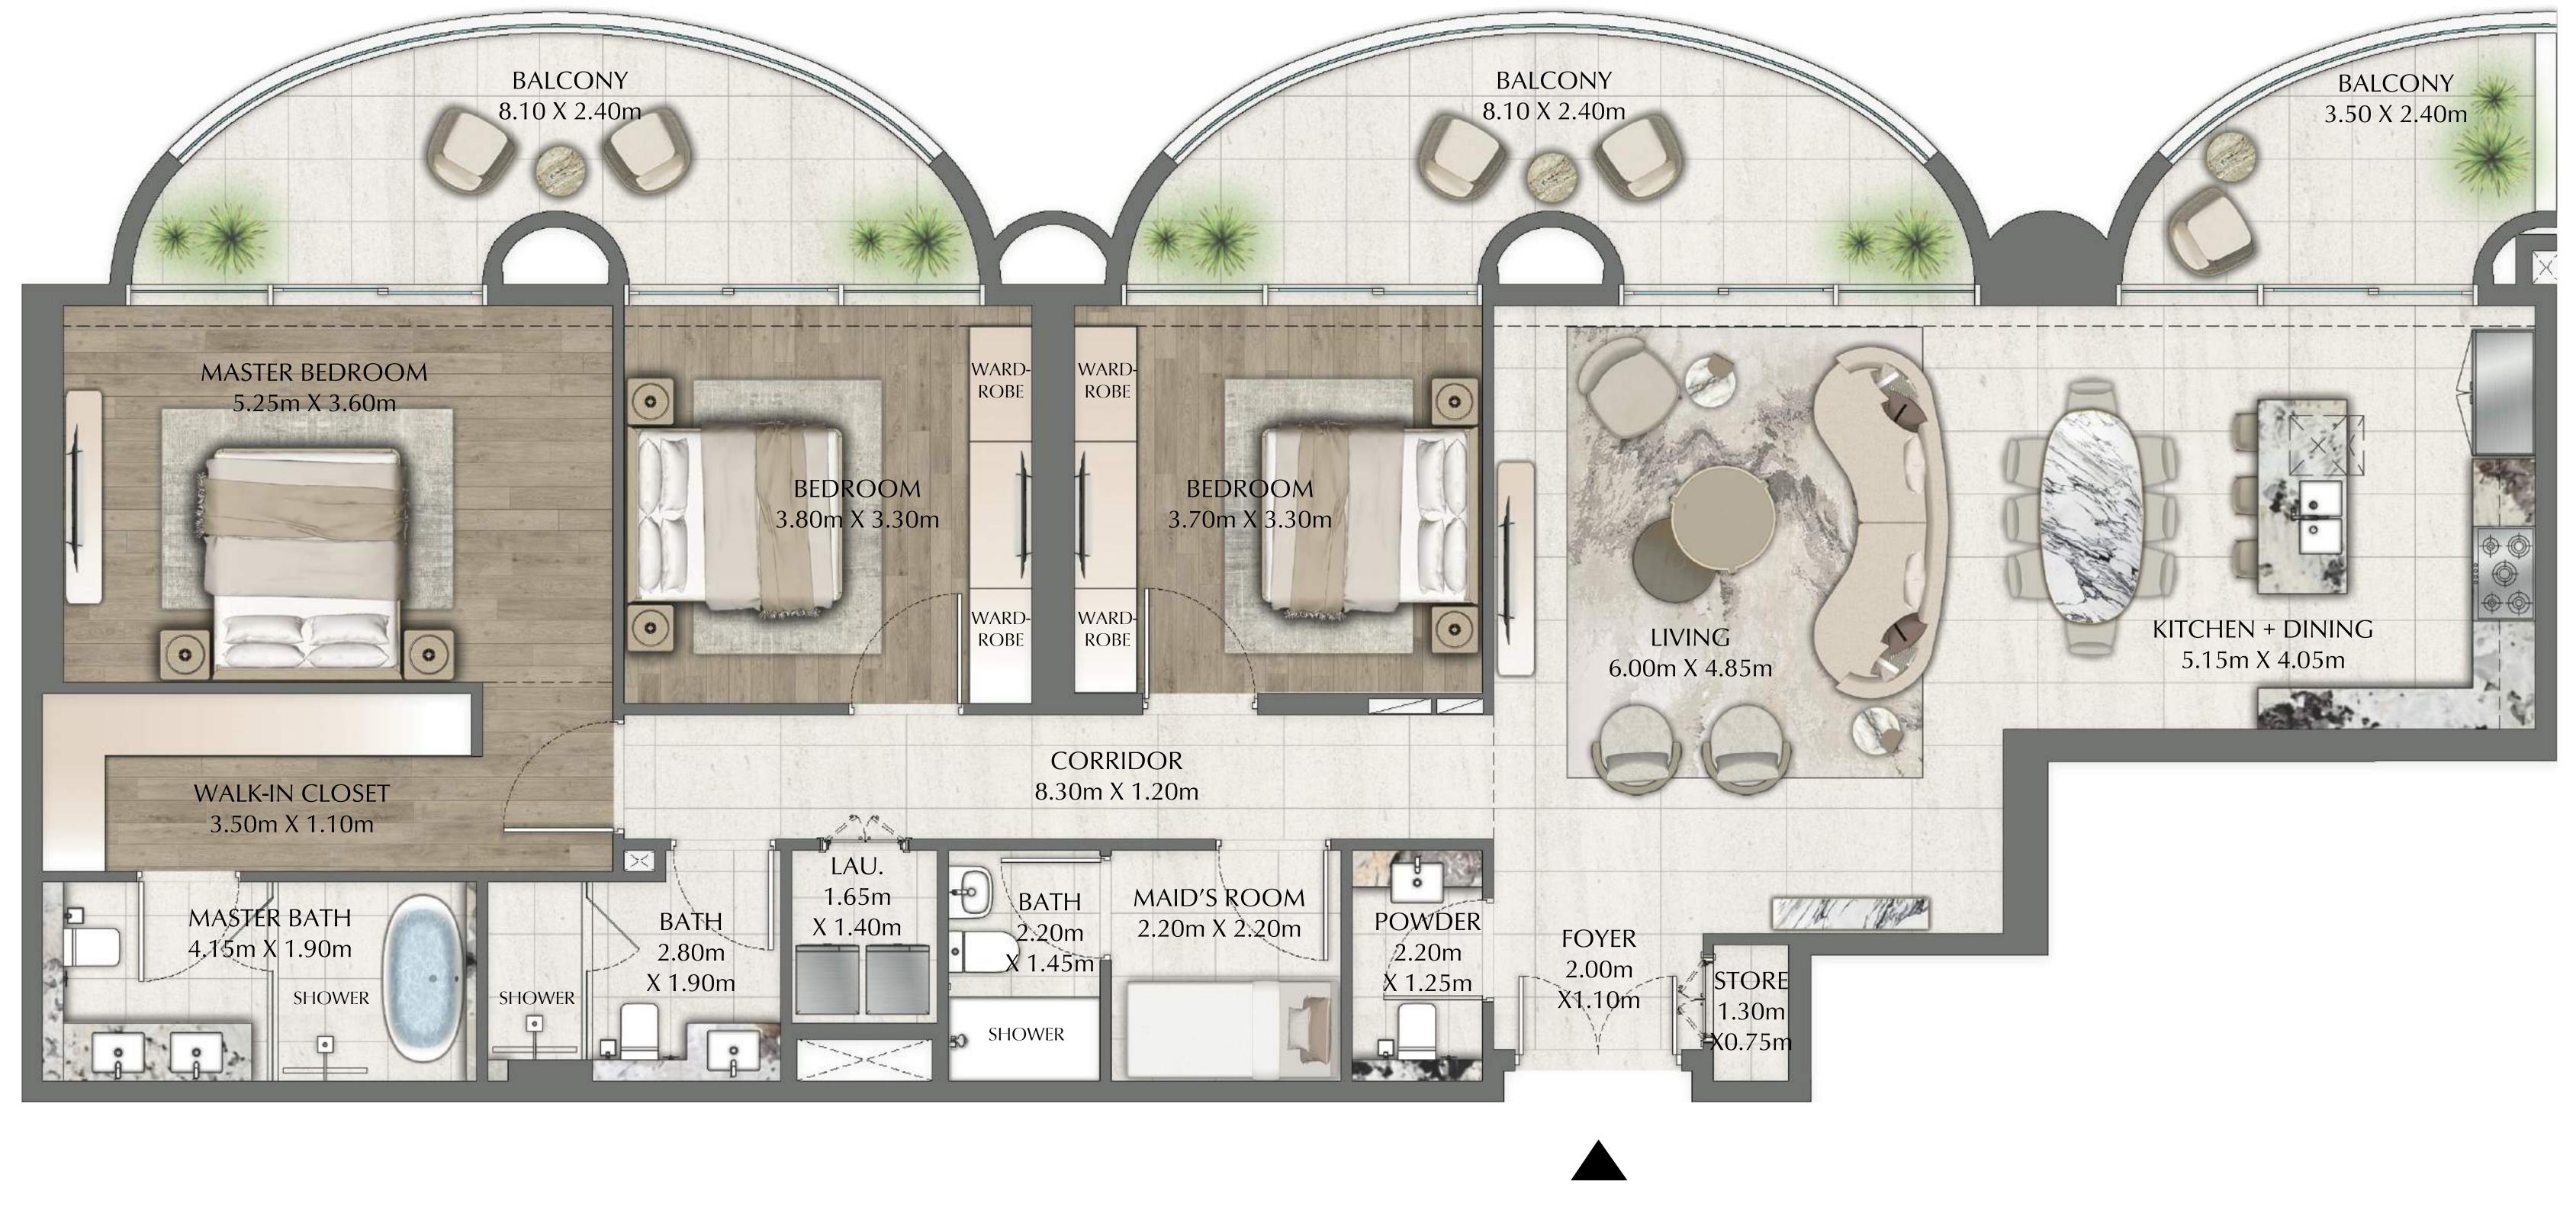

#### 3 BEDROOM

PENTHOUSES LEVEL 28 UNITS 5 & 6

| SUITE AREA   | 1746.12 SQ.FT. | 162.22 SQ.M. |
|--------------|----------------|--------------|
| BALCONY AREA | 451.33 SQ.FT.  | 41.93 SQ.M.  |
| TOTAL AREA   | 2197.45 SQ.FT. | 204.15 SQ.M. |