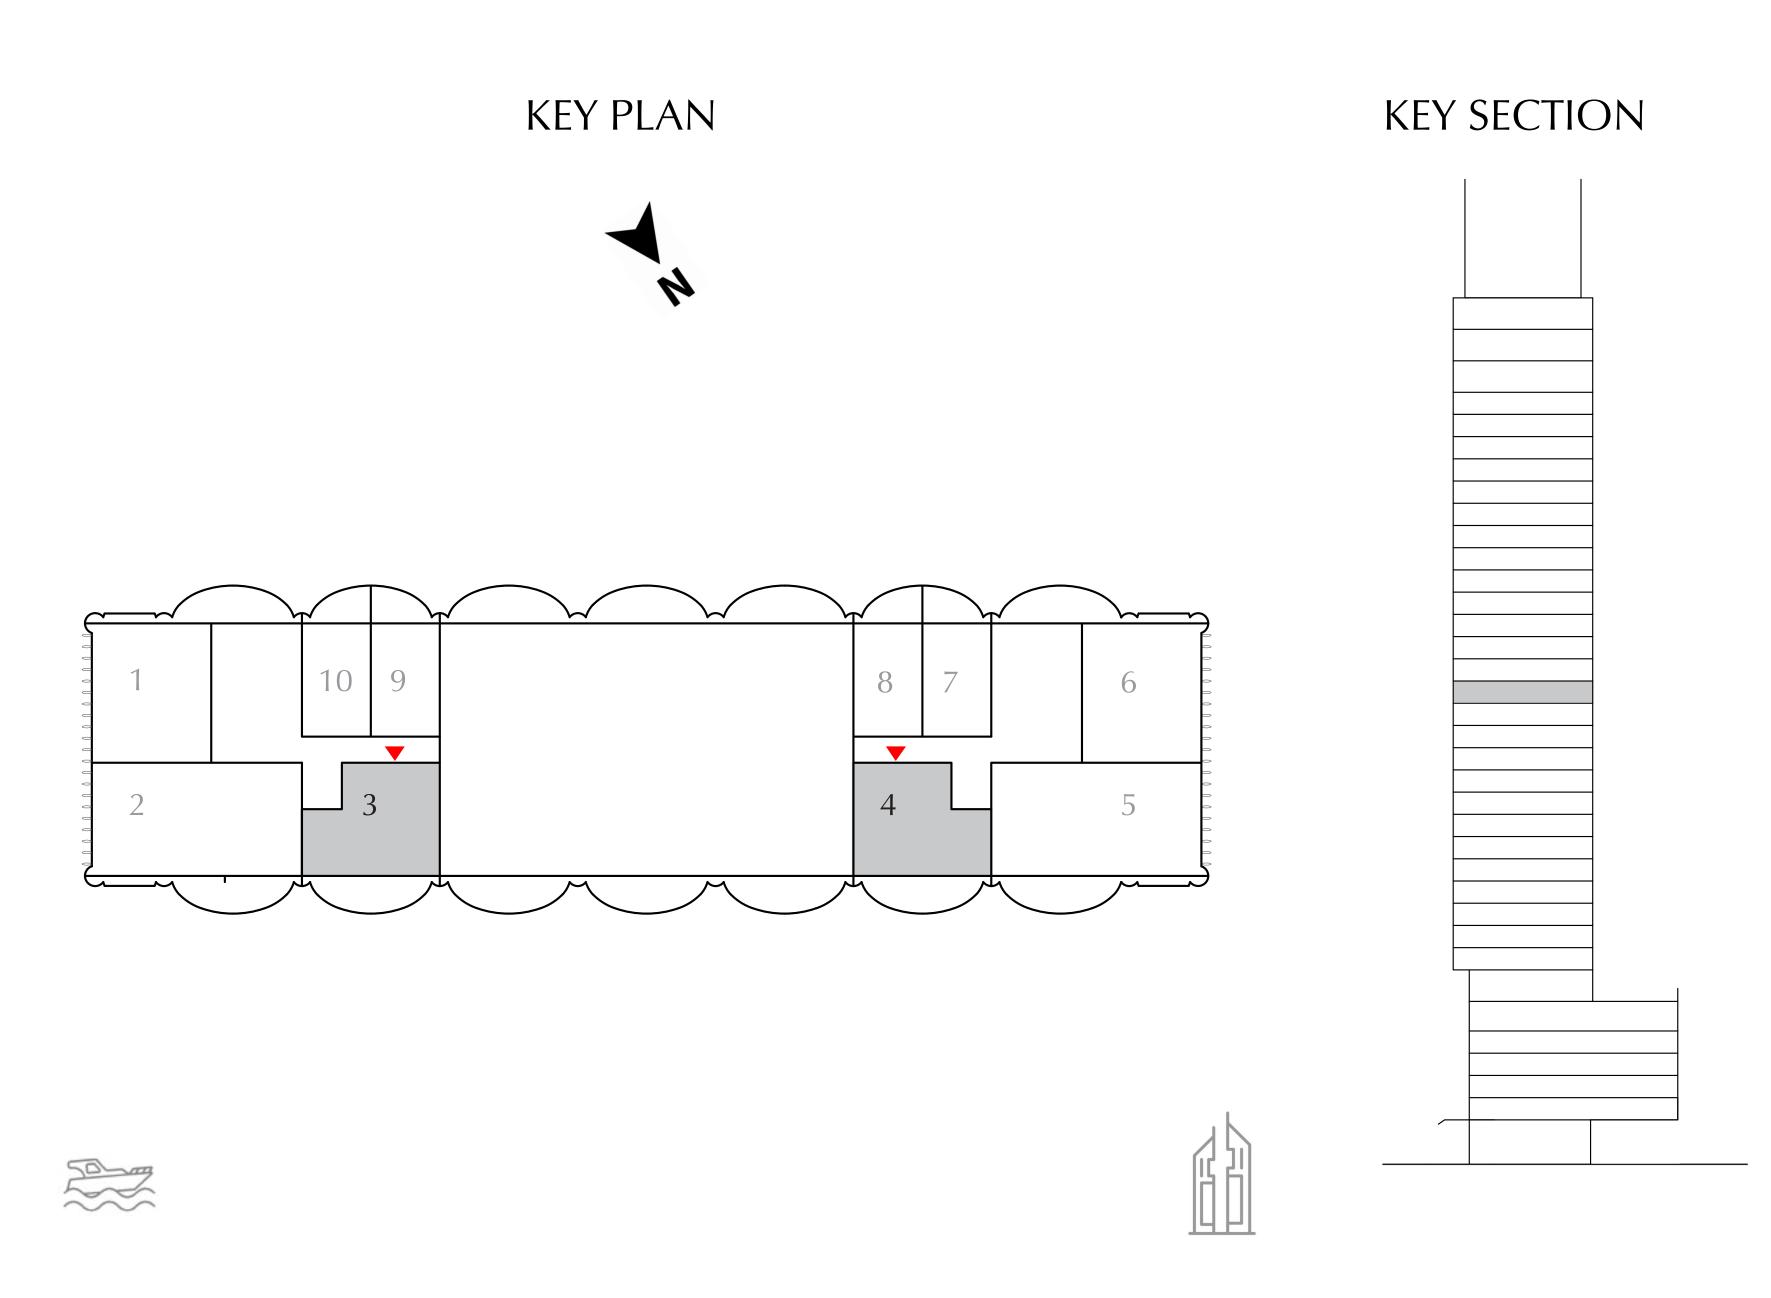

#### 1 BEDROOM

EVEN LEVELS 02-26 UNITS 3 & 7

| SUITE AREA   | 661.55 SQ.FT. | 61.46 SQ.M. |
|--------------|---------------|-------------|
| BALCONY AREA | 181.48 SQ.FT. | 16.86 SQ.M. |
| TOTAL AREA   | 843.03 SQ.FT. | 78.32 SQ.M. |

#### ODD LEVELS 03-27 UNITS 3 & 7

| SUITE AREA   | 661.55 SQ.FT. | 61.46 SQ.M. |
|--------------|---------------|-------------|
| BALCONY AREA | 181.59 SQ.FT. | 16.87 SQ.M. |
| TOTAL AREA   | 843.14 SQ.FT. | 78.33 SQ.M. |

#### 1 BEDROOM

EVEN LEVEL 14 UNITS 3 & 4

| SUITE AREA   | 661.55 SQ.FT. | 61.46 SQ.M. |  |
|--------------|---------------|-------------|--|
| BALCONY AREA | 181.59 SQ.FT. | 16.87 SQ.M. |  |
| TOTAL AREA   | 843.14 SQ.FT. | 78.33 SQ.M. |  |