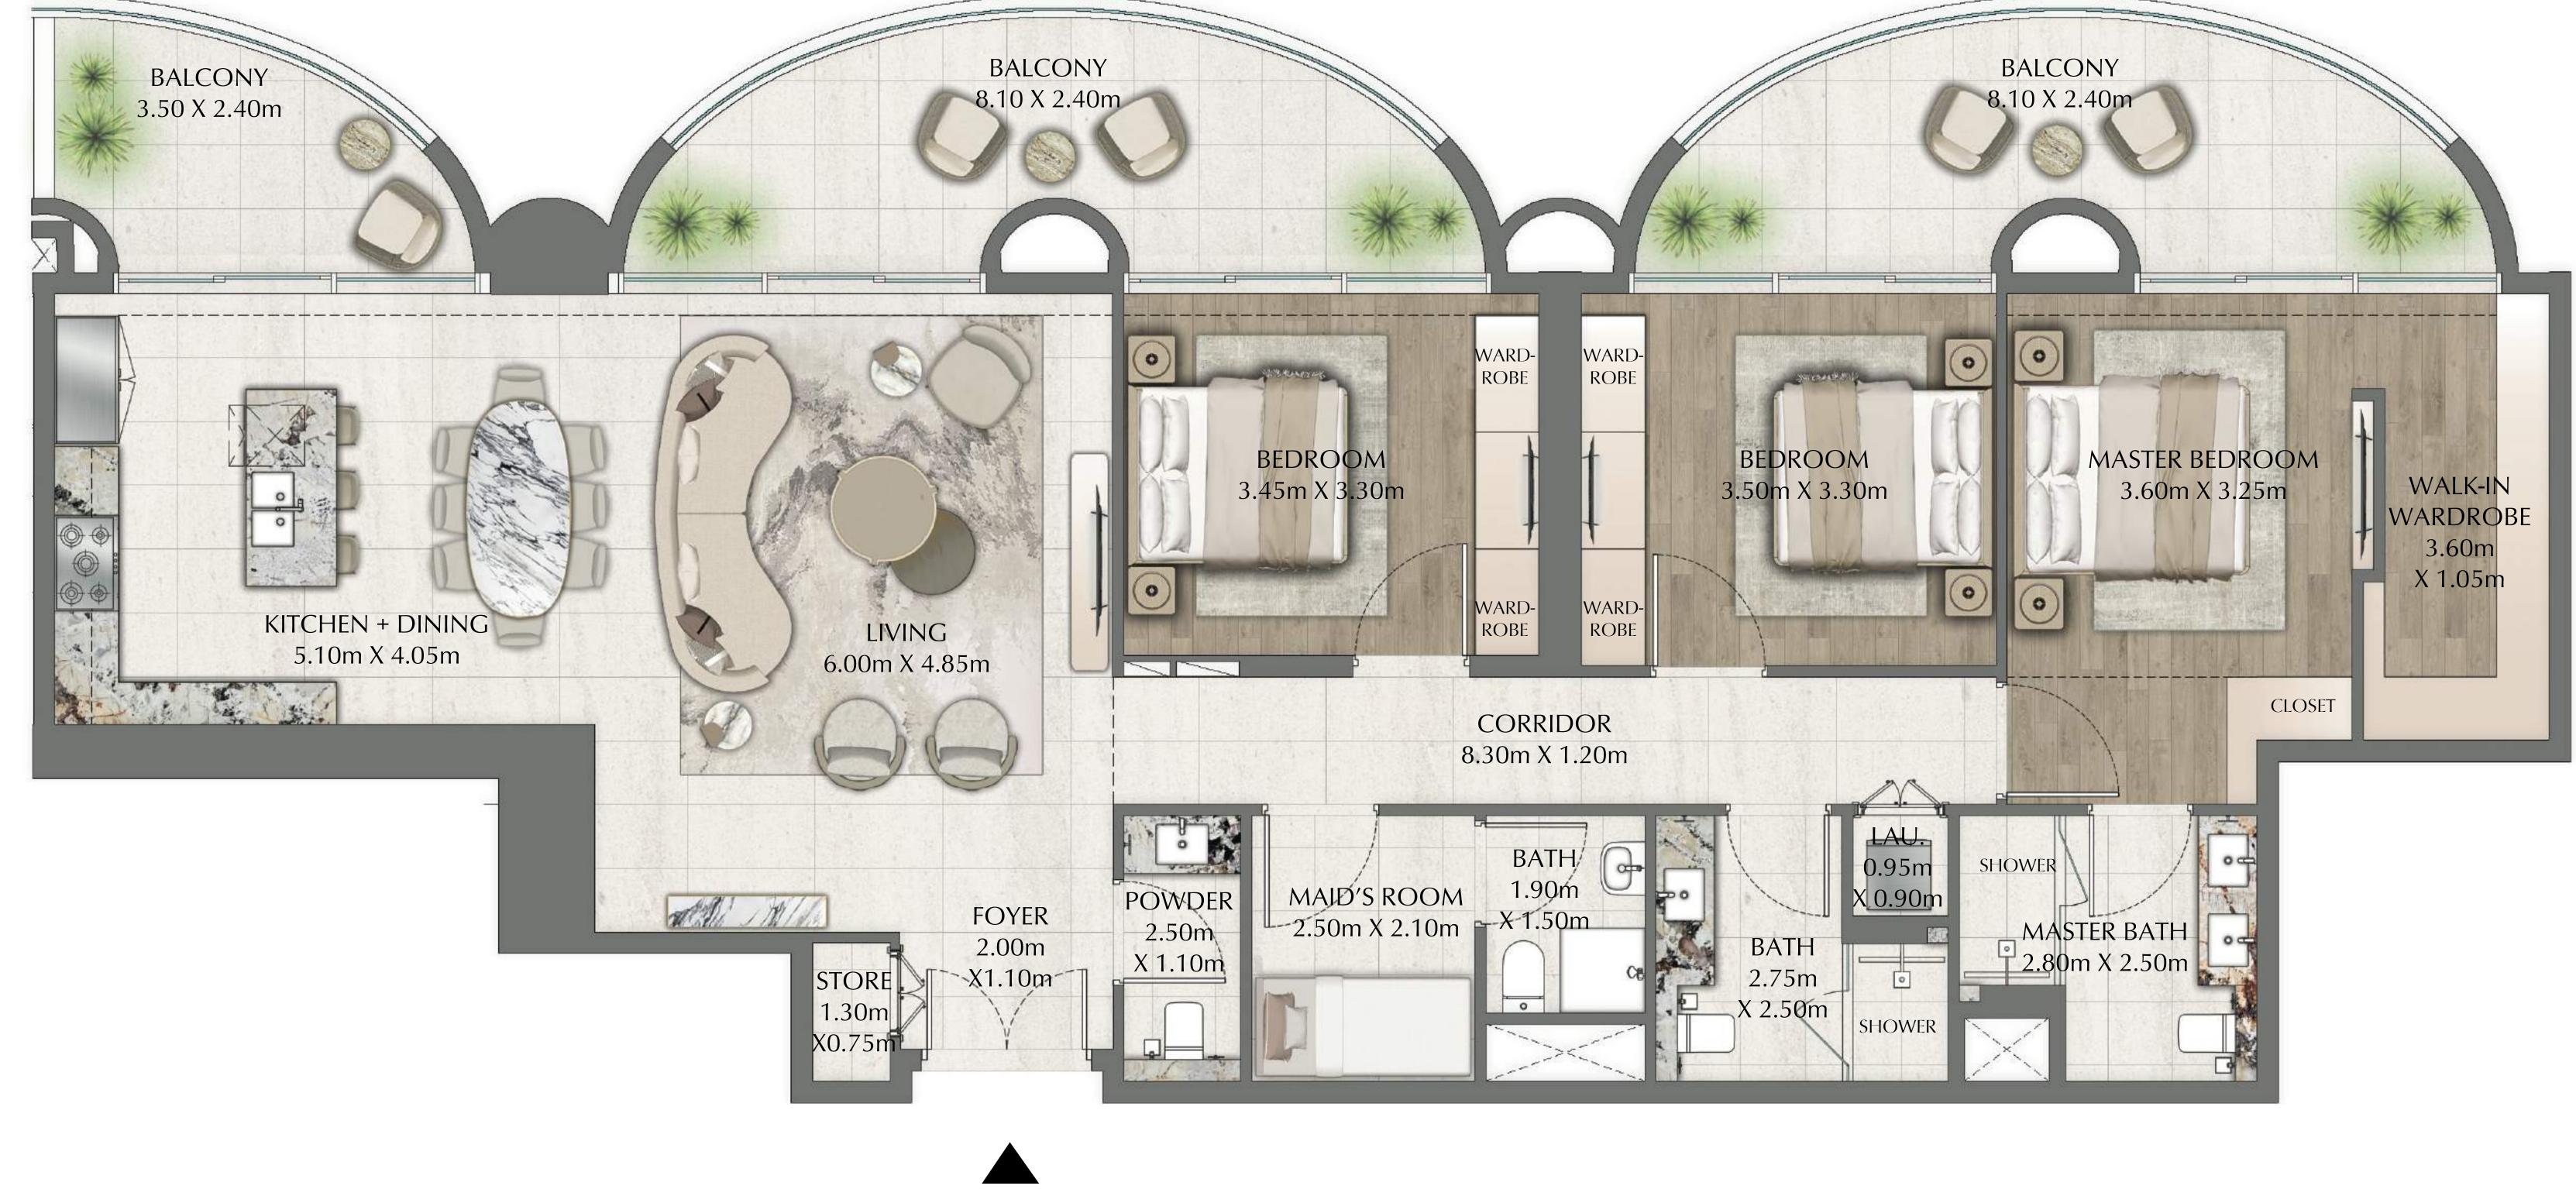

#### 2 BEDROOM

ODD LEVELS 03-27 UNIT 6

| SUITE AREA BALCONY AREA | 949.70 SQ.FT.                   | 88.23 SQ.M.                 |
|-------------------------|---------------------------------|-----------------------------|
| TOTAL AREA              | 272.43 SQ.FT.<br>1222.13 SQ.FT. | 25.31 SQ.M.<br>113.54 SQ.M. |