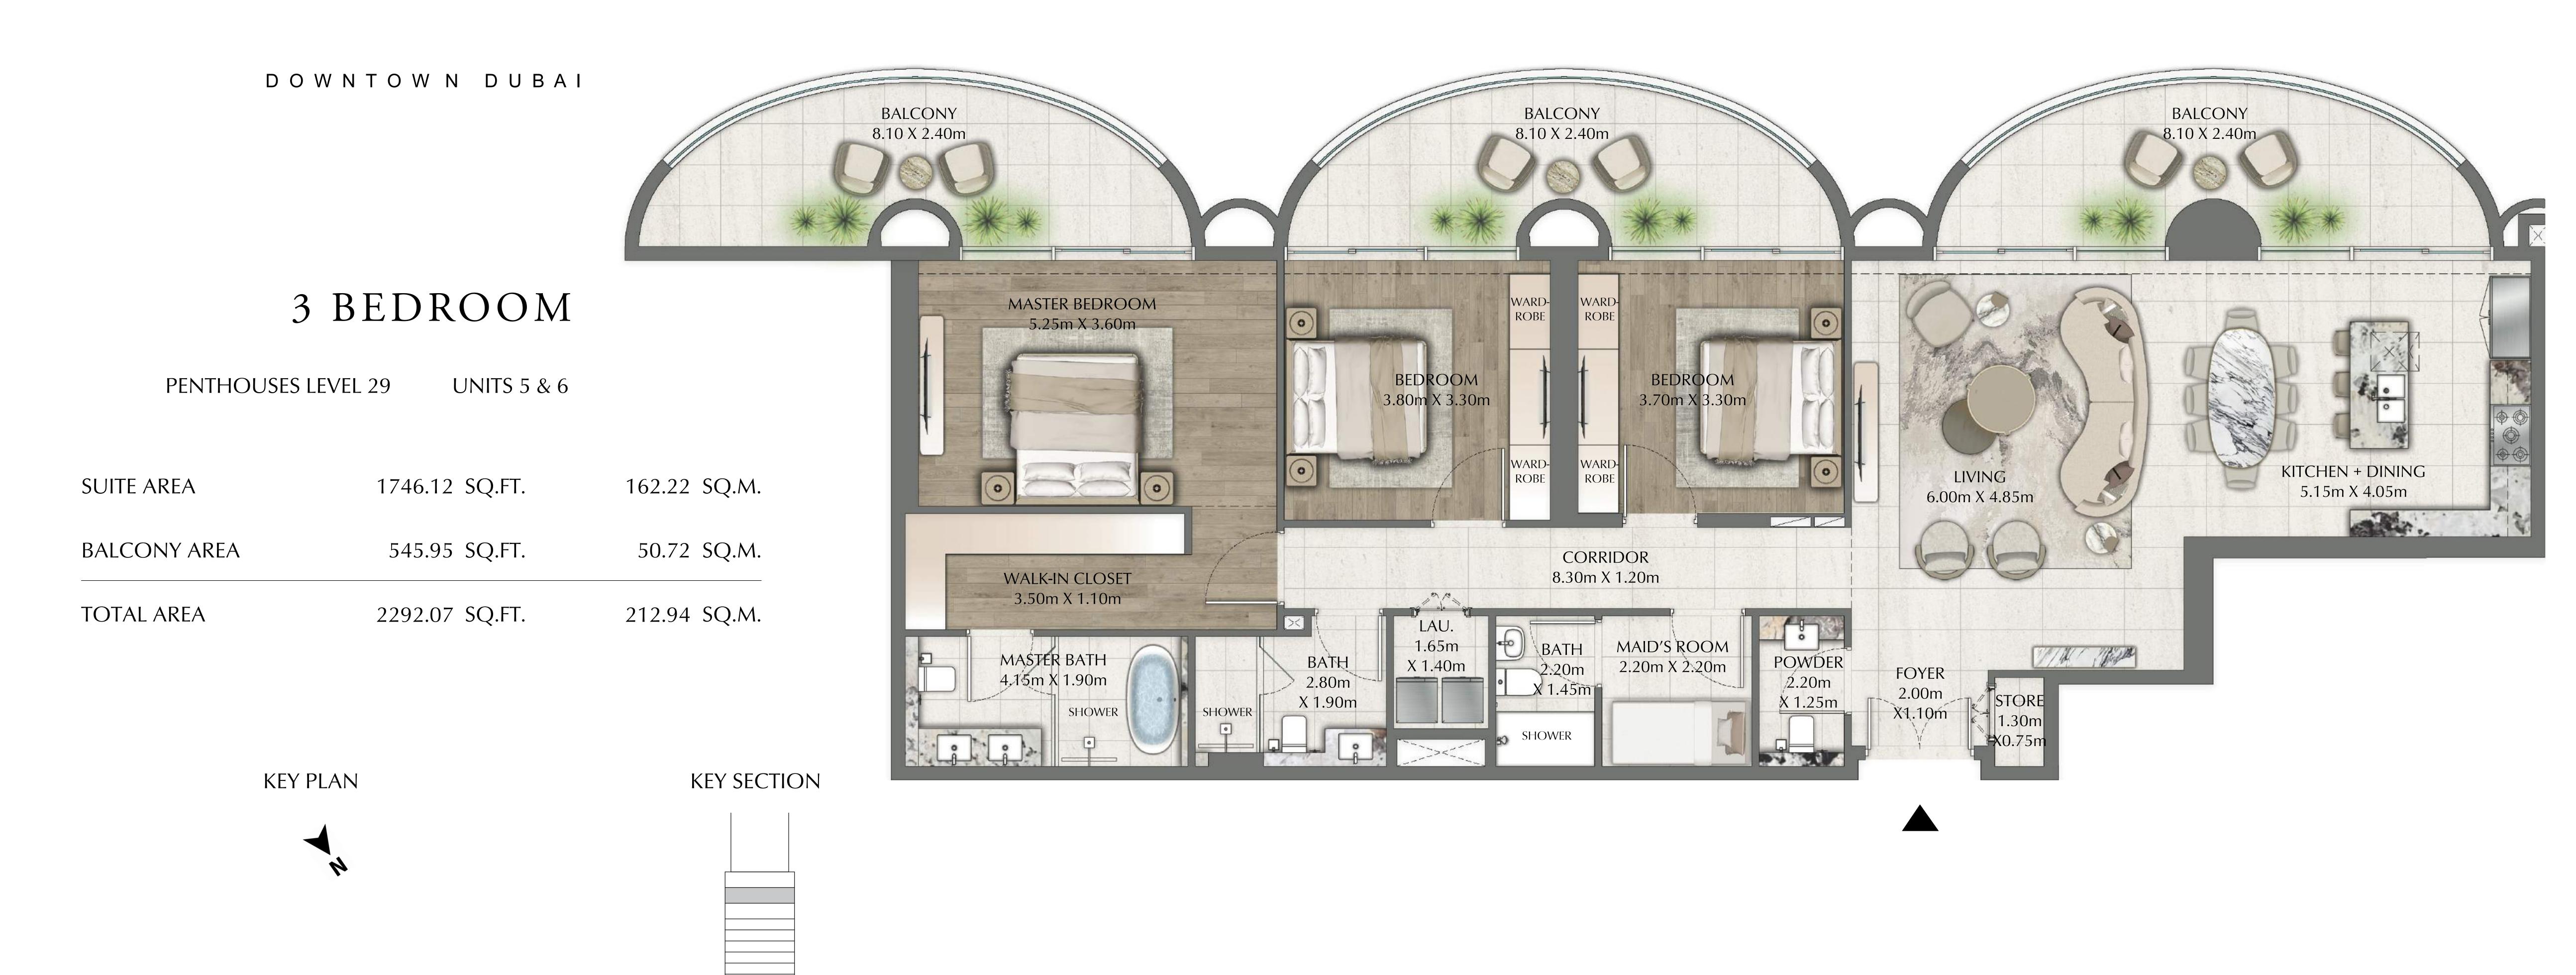

### 3 BEDROOM

PENTHOUSES LEVEL 29 UNITS 2 & 3

| SUITE AREA   | 1621.91 SQ.FT. | 150.68 SQ.M. |
|--------------|----------------|--------------|
| BALCONY AREA | 453.81 SQ.FT.  | 42.16 SQ.M.  |
| TOTAL AREA   | 2075.71 SQ.FT. | 192.84 SQ.M. |