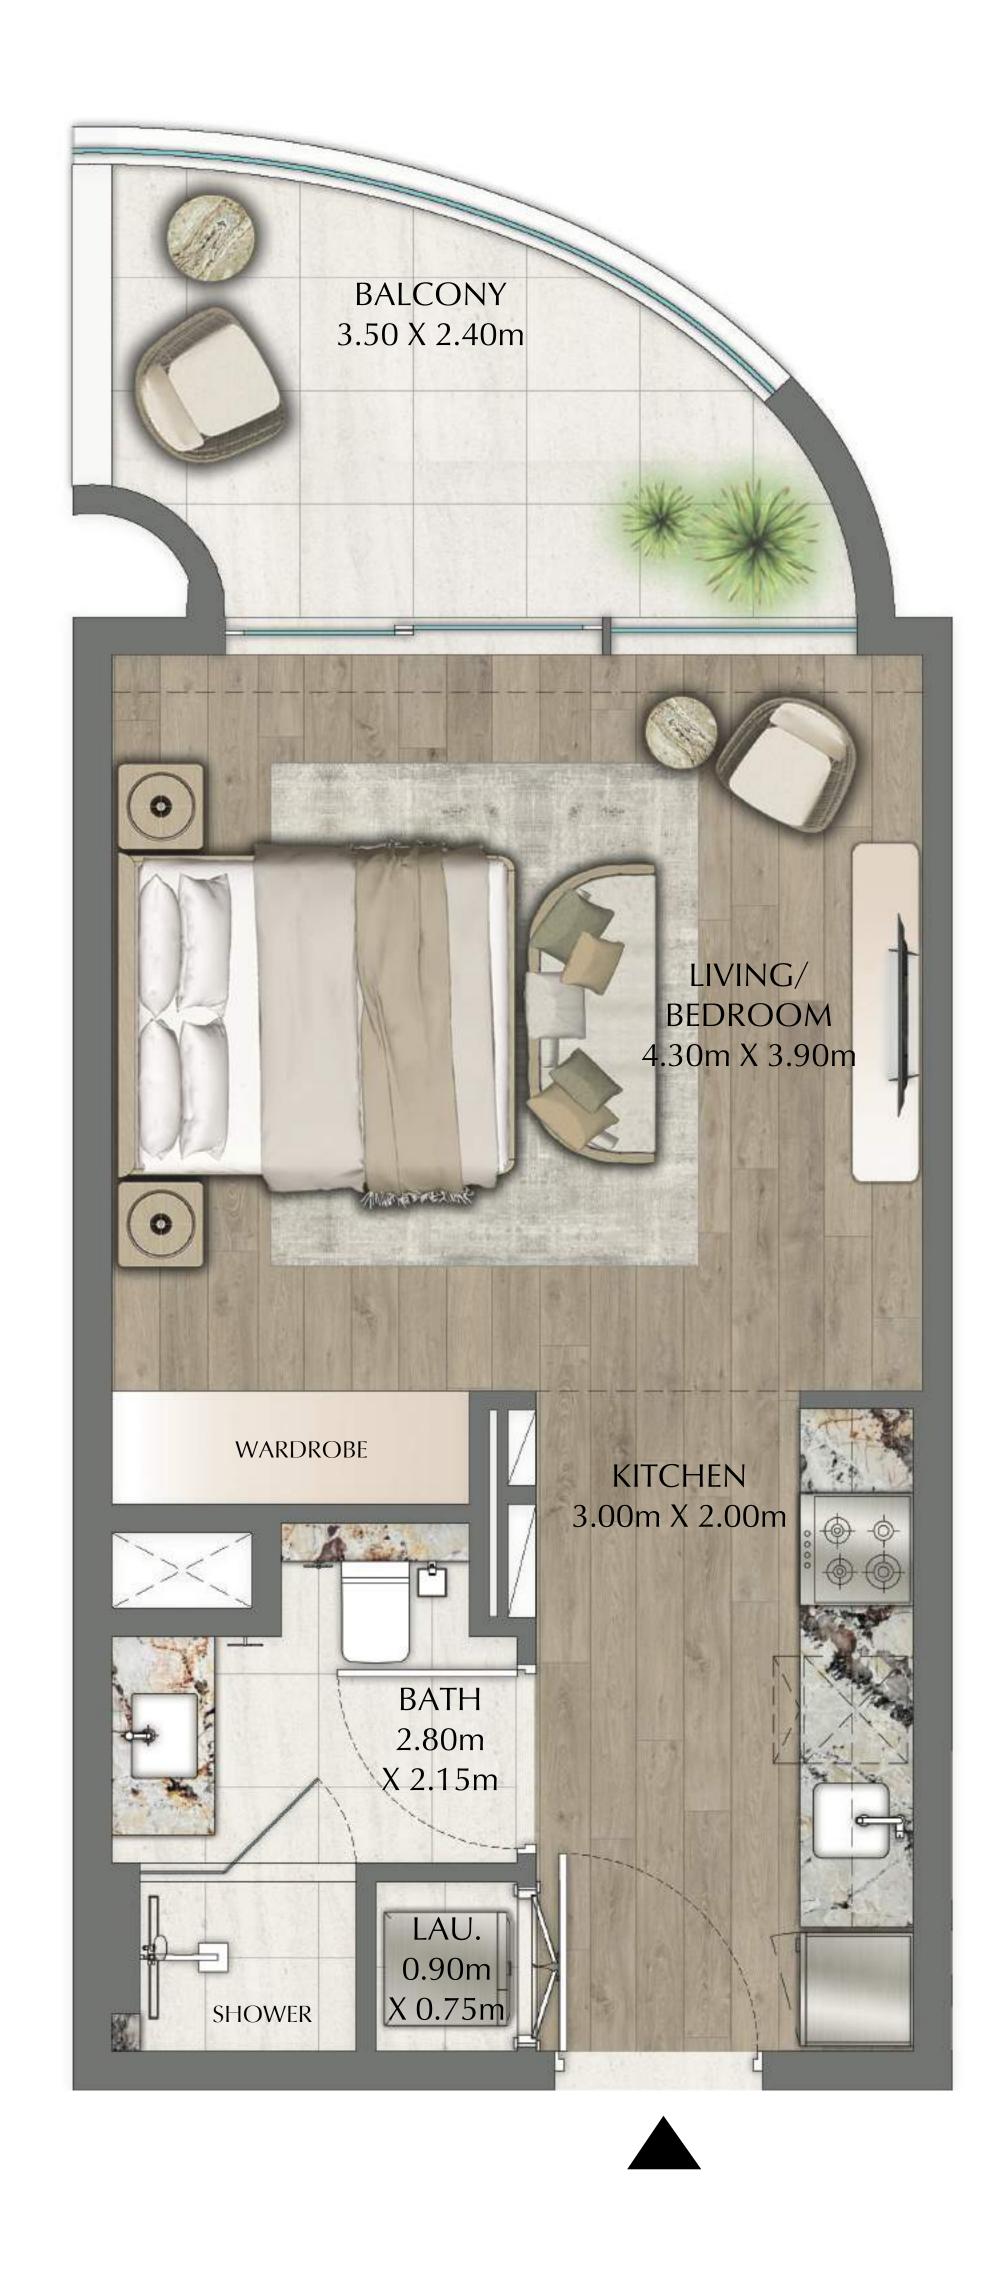

#### STUDIO

EVEN LEVELS 02-26 UNITS 11,16

| SUITE AREA   | 379.32 SQ.FT. | 35.24 SQ.M. |  |
|--------------|---------------|-------------|--|
| BALCONY AREA | 90.85 SQ.FT.  | 8.44 SQ.M.  |  |
| TOTAL AREA   | 470.17 SQ.FT. | 43.68 SQ.M. |  |

DOWNTOWN DUBAI