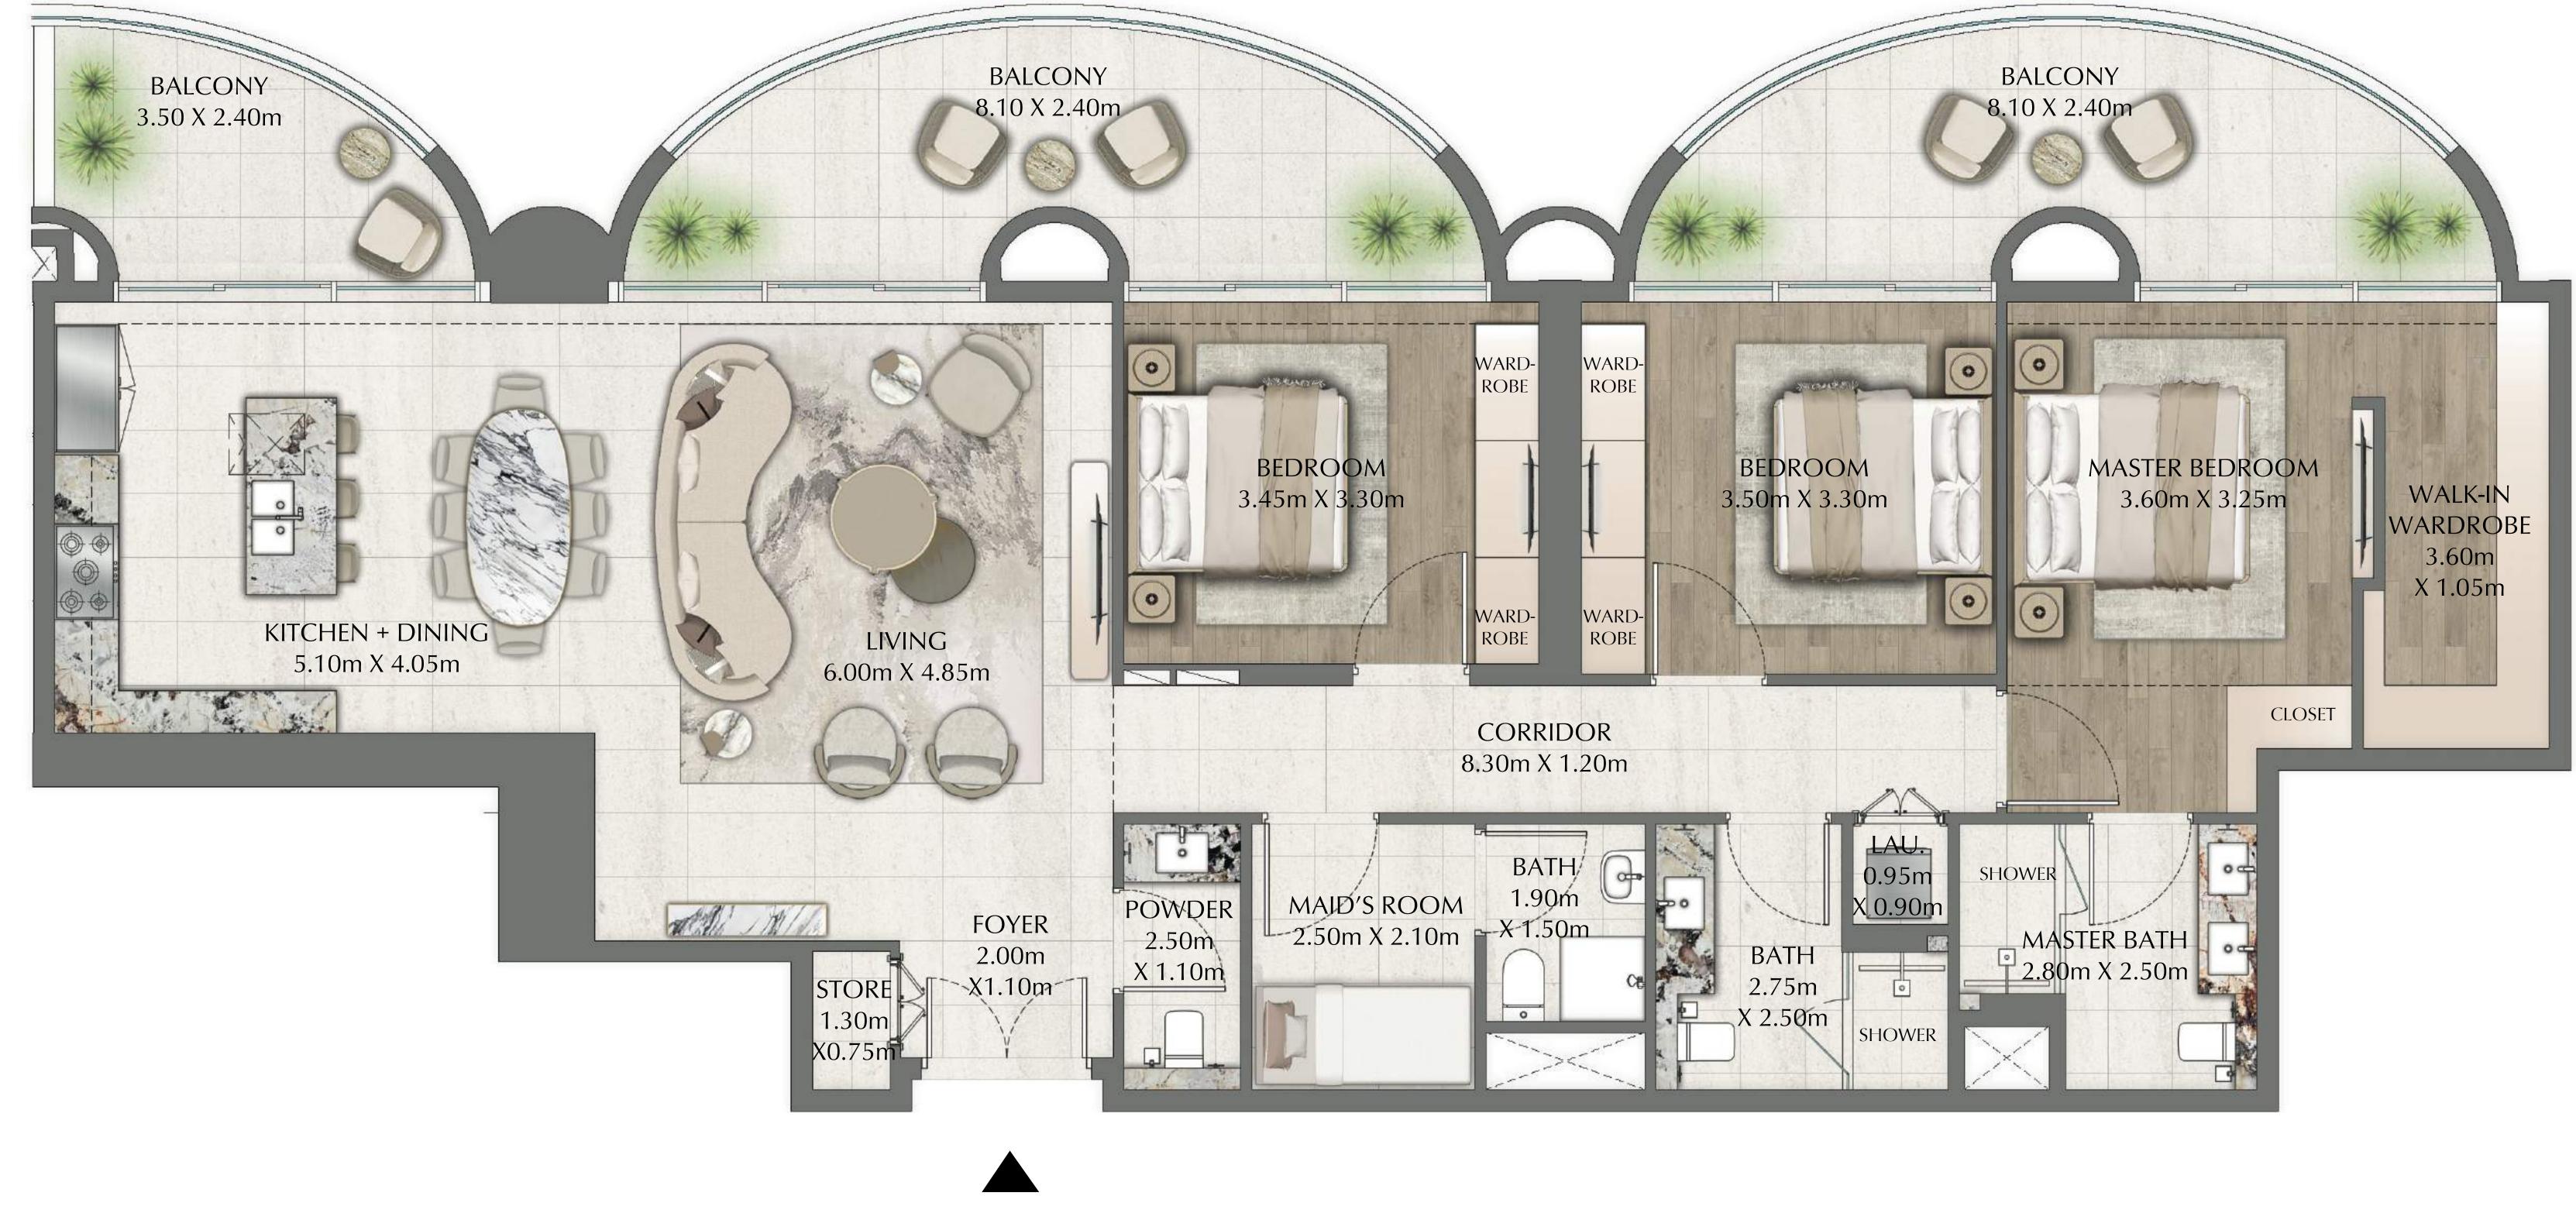

#### 2 BEDROOM

EVEN LEVELS 02-26 UNITS 1 & 9

| TOTAL AREA   | 1053.03 SQ.FT. | 97.83 SQ.M. |
|--------------|----------------|-------------|
| BALCONY AREA | 208.07 SQ.FT.  | 19.33 SQ.M. |
| SUITE AREA   | 844.97 SQ.FT.  | 78.50 SQ.M. |