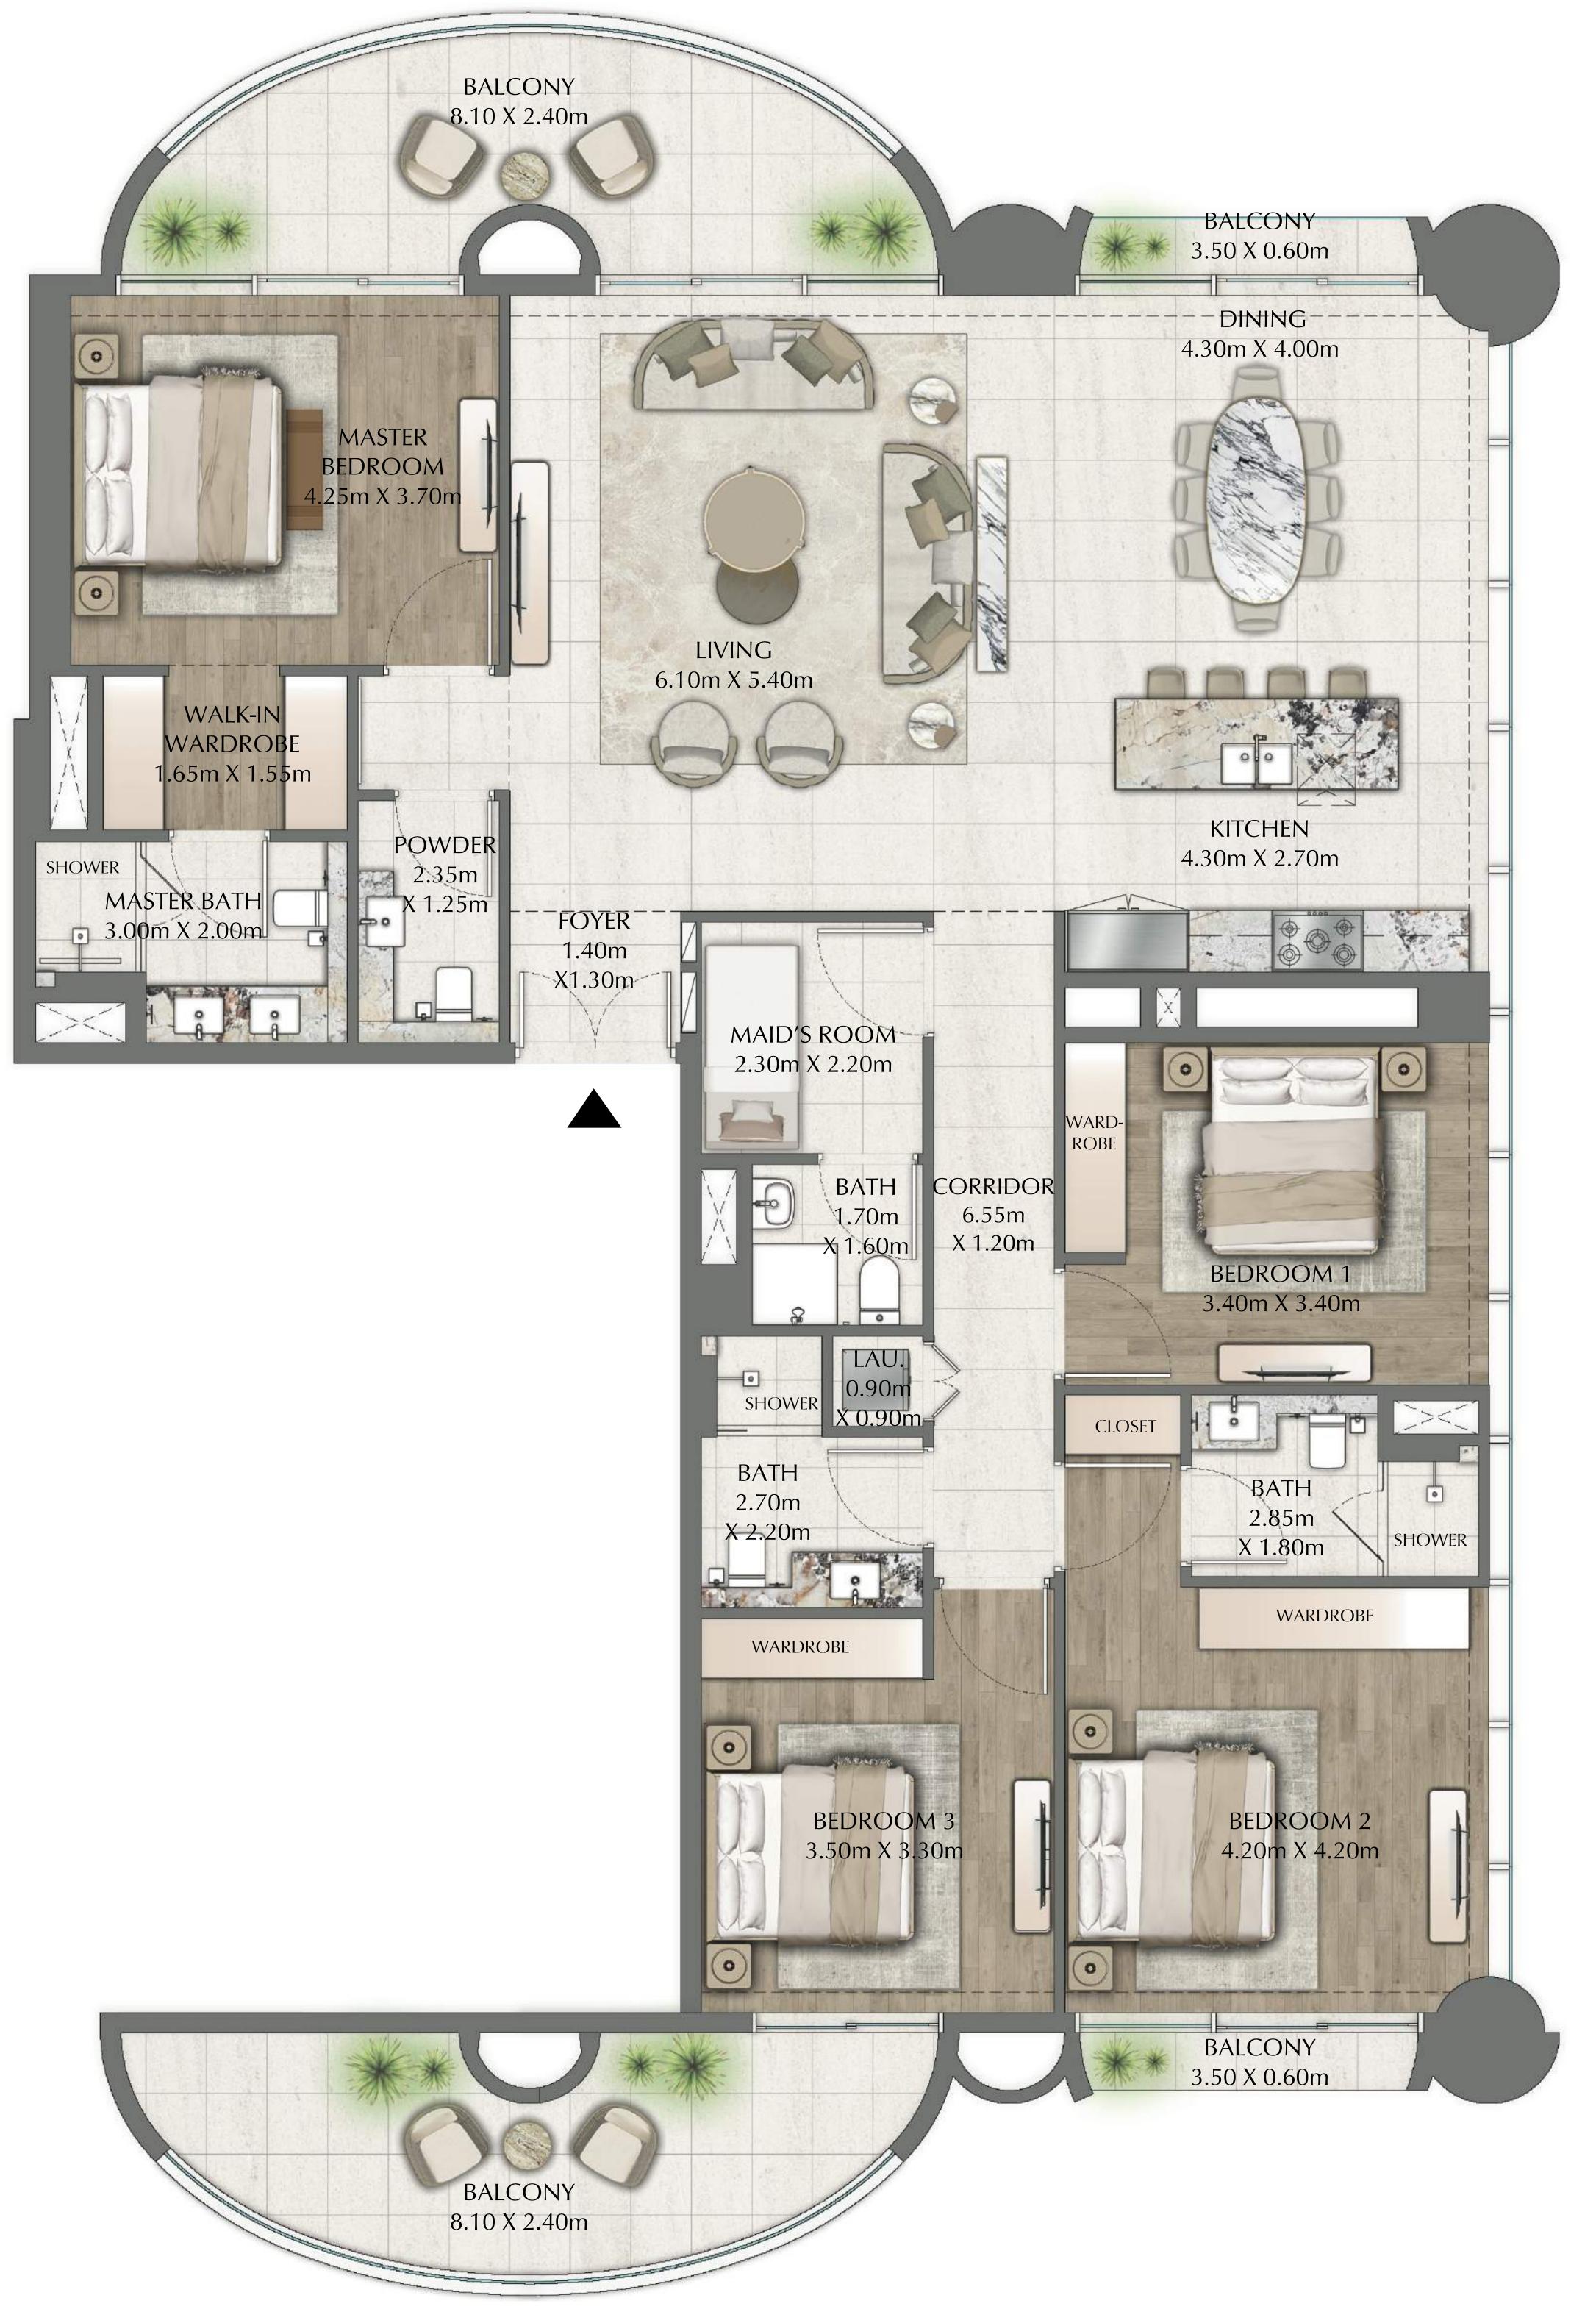

#### 4 BEDROOM

PENTHOUSES LEVEL 28 UNITS 1 & 4

| SUITE AREA   | 1980.67 SQ.FT. | 184.01 SQ.M. |  |
|--------------|----------------|--------------|--|
| BALCONY AREA | 412.69 SQ.FT.  | 38.34 SQ.M.  |  |
| TOTAL AREA   | 2393.36 SQ.FT. | 222.35 SQ.M. |  |