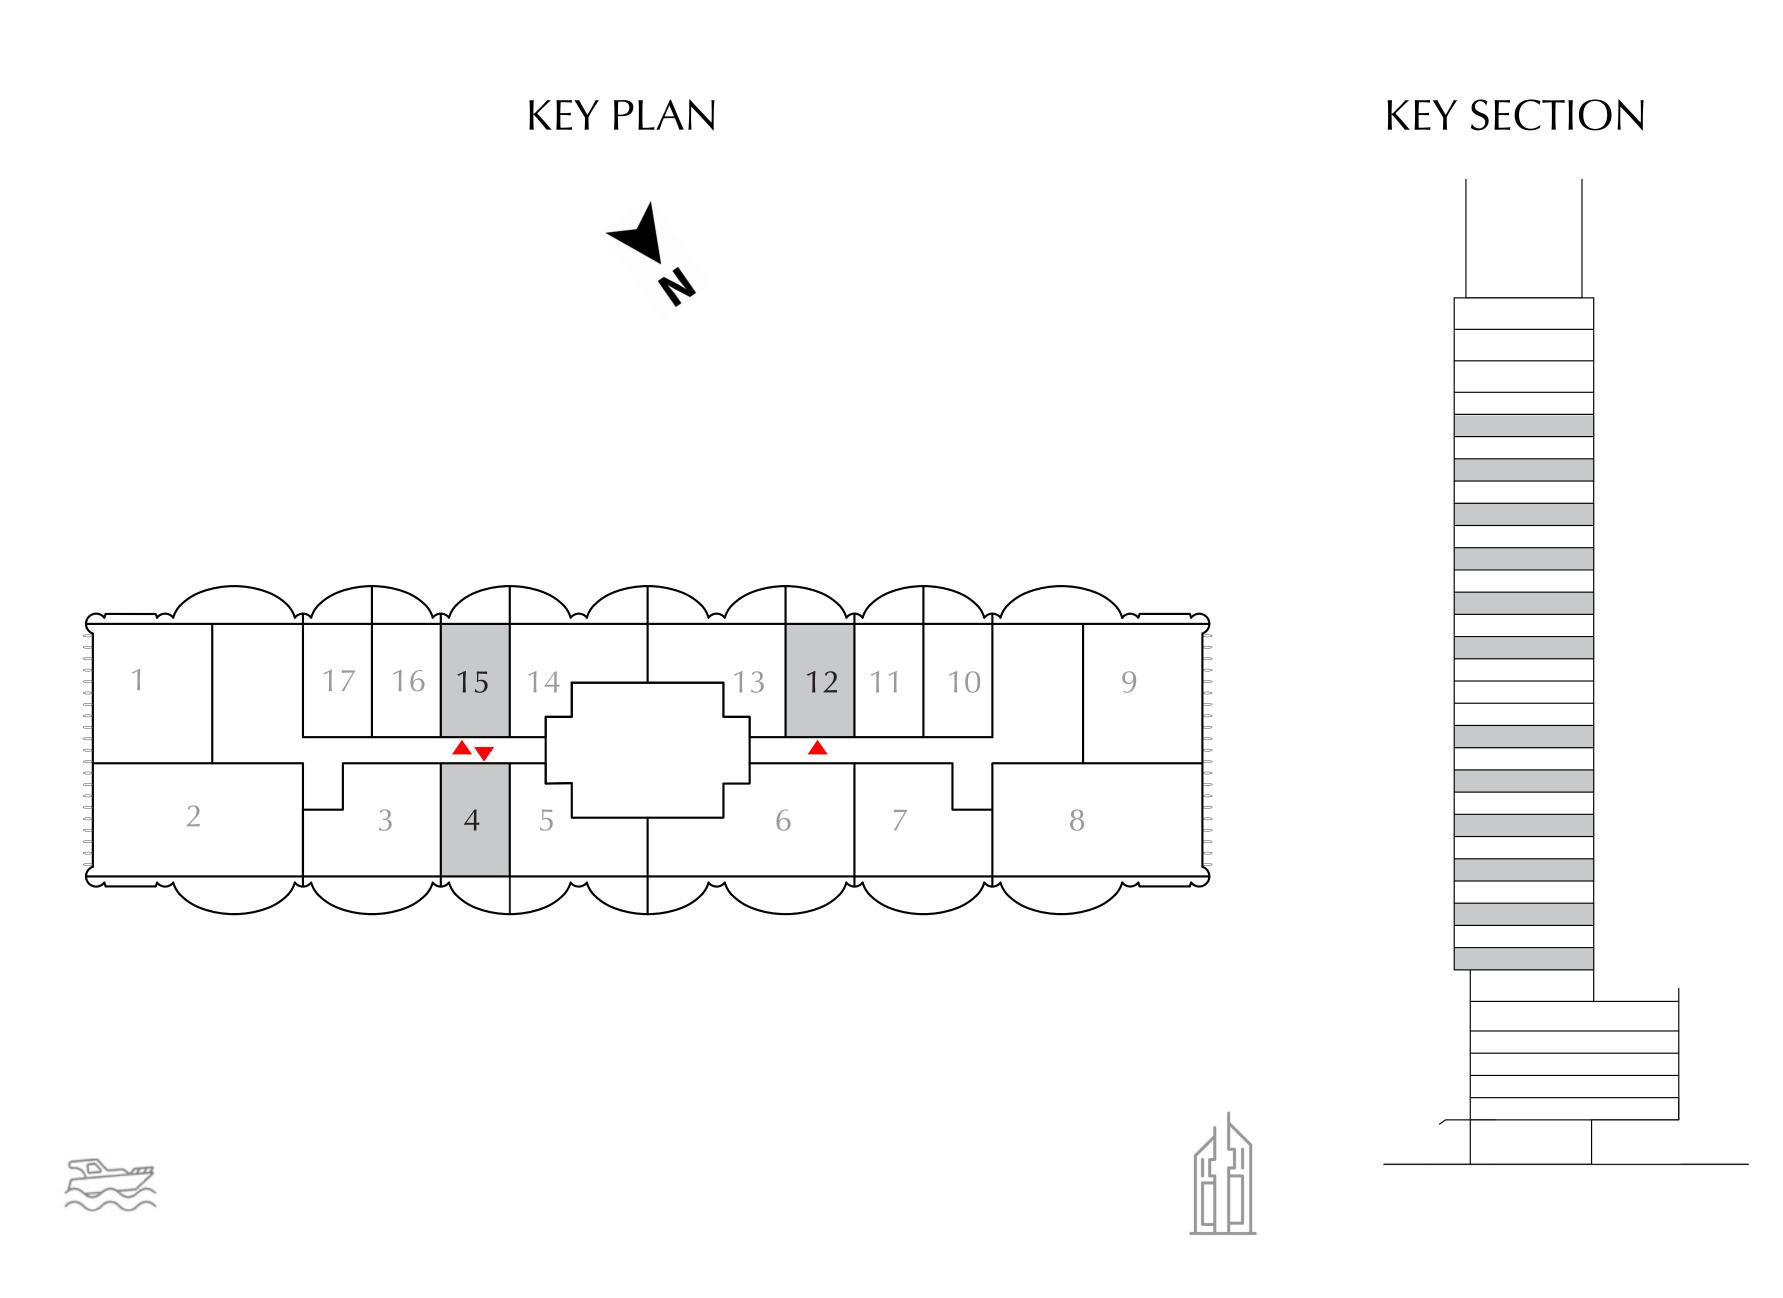

#### STUDIO

EVEN LEVELS 02-26 UNITS 4, 12, 15

| TOTAL AREA   | 469.52 SQ.FT. | 43.62 SQ.M. |
|--------------|---------------|-------------|
| BALCONY AREA | 90.85 SQ.FT.  | 8.44 SQ.M.  |
| SUITE AREA   | 378.67 SQ.FT. | 35.18 SQ.M. |

DOWNTOWN DUBAI