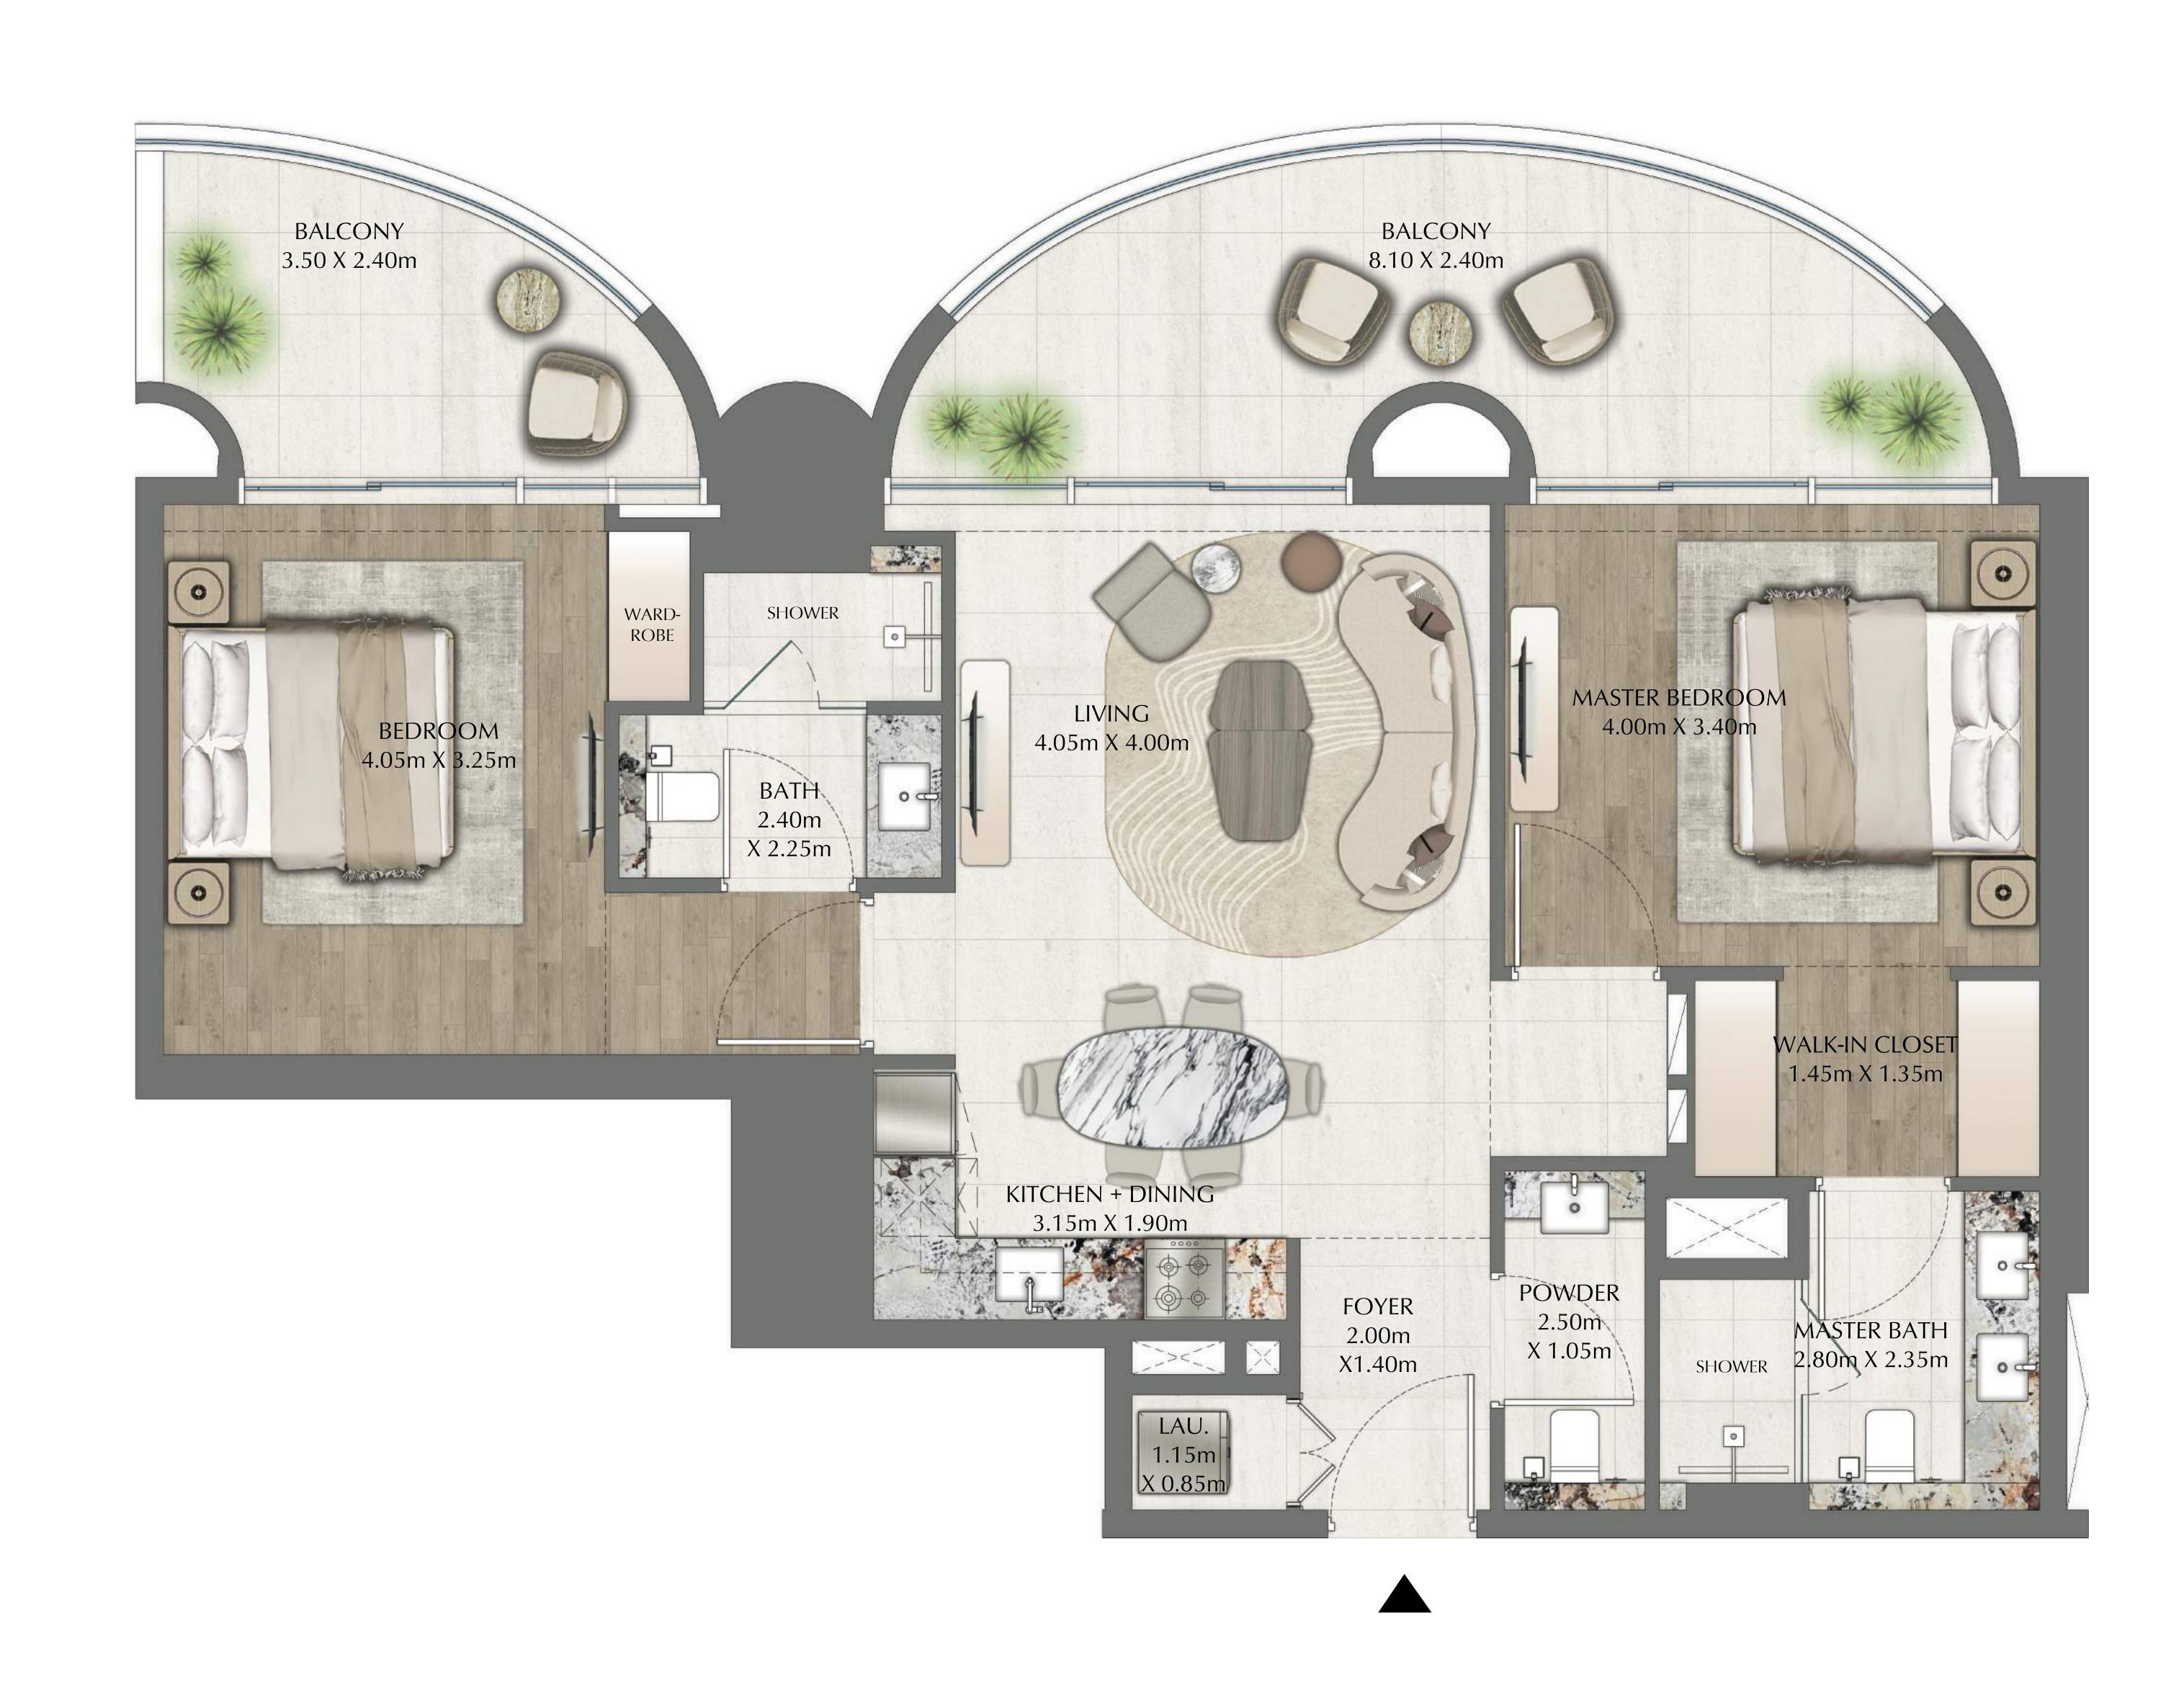

#### 2 BEDROOM

EVEN LEVELS 02-26 UNIT 6

| SUITE AREA   | 949.70 SQ.FT.  | 88.23 SQ.M.  |
|--------------|----------------|--------------|
| BALCONY AREA | 269.85 SQ.FT.  | 25.07 SQ.M.  |
| TOTAL AREA   | 1219.55 SQ.FT. | 113.30 SQ.M. |